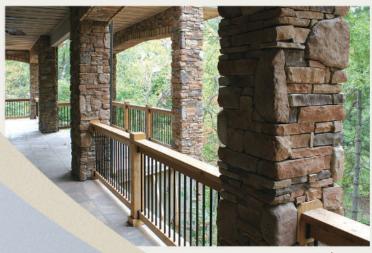

## The possibilities are abundant with Glen-Gery Landmark Stone profiles and palette

Details, accents and accessories complete the design to perfection.

Nothing pleases the eye more than the enriching accents that distinguish a great design. Glen-Gery Landmark Stone series includes a fine selection of contemporary and traditional decorative accents and accessories in a range of complementary color tones. Keystones, sills, trim stones, hearthstones, rowlocks, caps and outlet boxes perfectly fulfill design principles and have the practical benefit of reducing the potential for water penetration.

Southern Malt - CUT COBBLE

**ROWLOCKS** 

RECEPTACLE BOXES

LIGHT BOXES

TRIMSTONES

WALL CAPS

Amherst . LIMESTONE

KEYSTONES