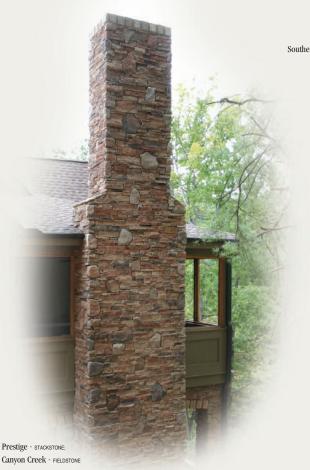

Chisel Gray - STACKSTONE

 $Prestige \ {}^{\circ}\ {} \mathsf{stackstone}; \ Canyon \ Creek \ {}^{\circ}\ \mathsf{fieldstone}$ 

Southern Malt . CUT COBBLE

Allegheny · LEDGESTONE