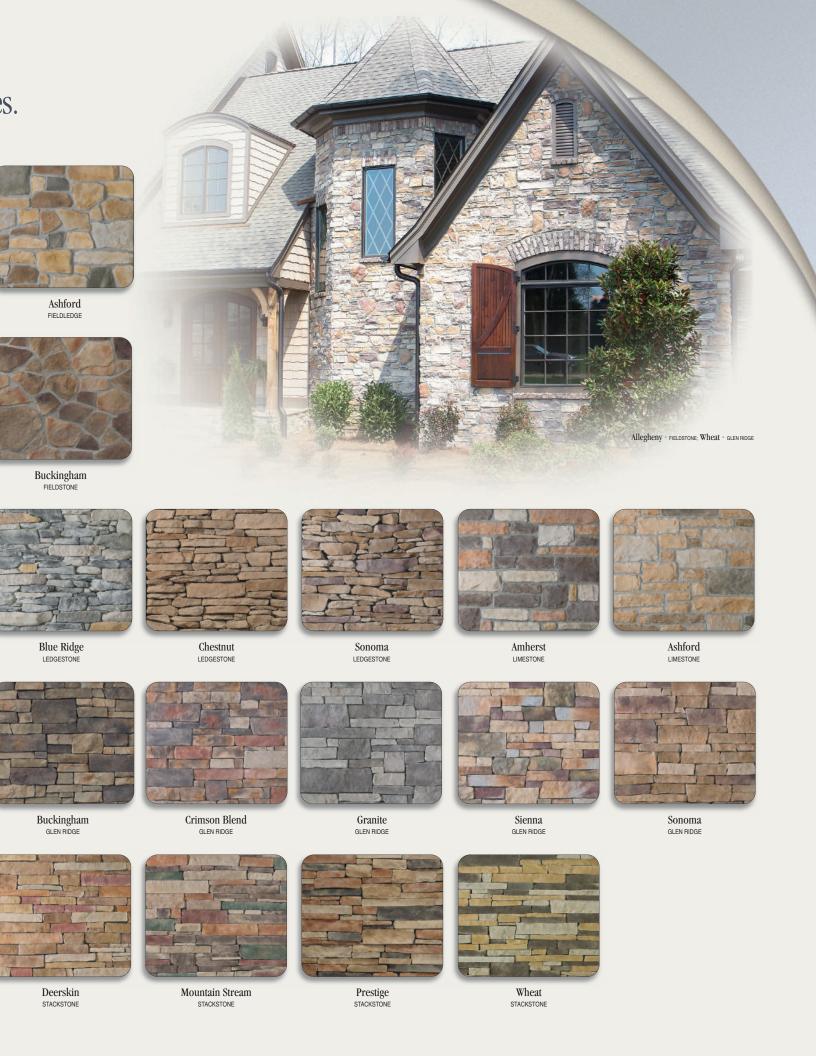

## The possibilities are abundant with Glen-Gery Landmark Stone profiles and palette

Details, accents and accessories complete the design to perfection.

Nothing pleases the eye more than the enriching accents that distinguish a great design. Glen-Gery Landmark Stone series includes a fine selection of contemporary and traditional decorative accents and accessories in a range of complementary color tones. Keystones, sills, trim stones, hearthstones, rowlocks, caps and outlet boxes perfectly fulfill design principles and have the practical benefit of reducing the potential for water penetration.

**HEARTHSTONES** 

The number of stones displayed does not allow a complete representation of all sizes, shapes & colors