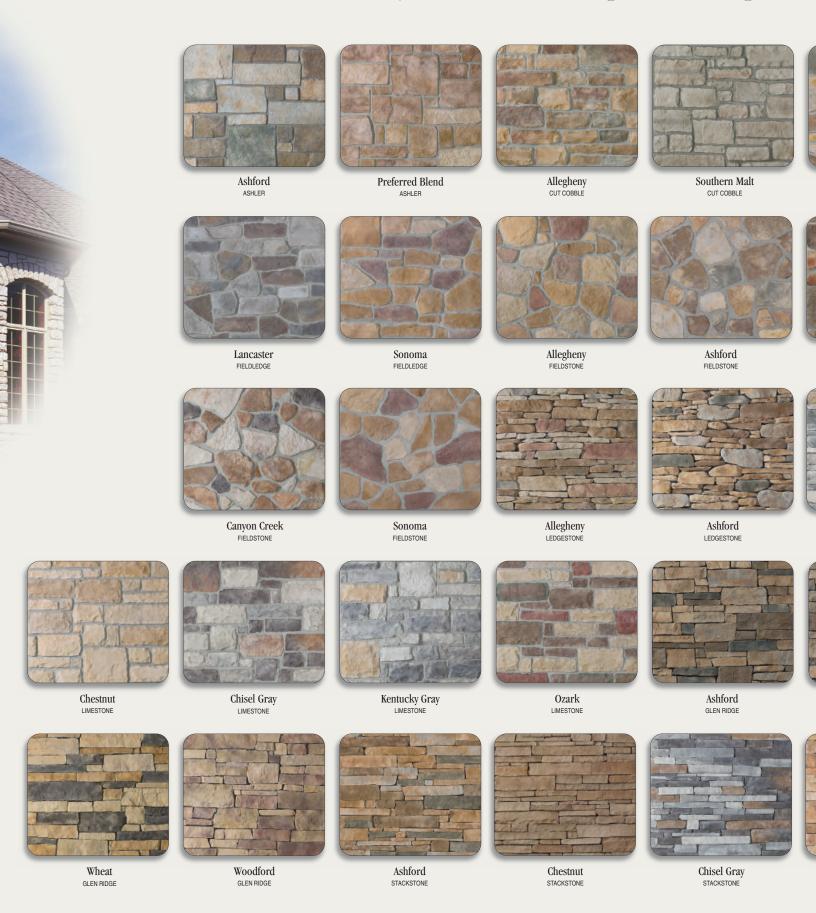

## The possibilities are abundant with Glen-Gery Landmark Stone profiles and palette

Details, accents and accessories complete the design to perfection.

Nothing pleases the eye more than the enriching accents that distinguish a great design. Glen-Gery Landmark Stone series includes a fine selection of contemporary and traditional decorative accents and accessories in a range of complementary color tones. Keystones, sills, trim stones, hearthstones, rowlocks, caps and outlet boxes perfectly fulfill design principles and have the practical benefit of reducing the potential for water penetration.

**HEARTHSTONES** 

The number of stones displayed does not allow a complete representation of all sizes, shapes & colors