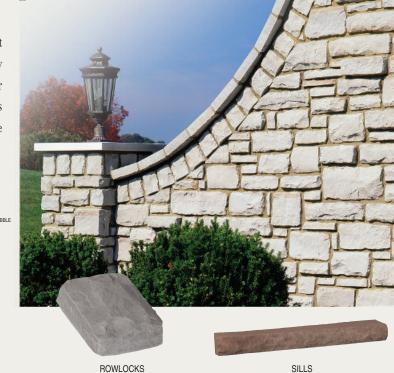

## The possibilities are abundant with Glen-Gery Landmark Stone profiles and palette

Details, accents and accessories complete the design to perfection.

Nothing pleases the eye more than the enriching accents that distinguish a great design. Glen-Gery Landmark Stone series includes a fine selection of contemporary and traditional decorative accents and accessories in a range of complementary color tones. Keystones, sills, trim stones, hearthstones, rowlocks, caps and outlet boxes perfectly fulfill design principles and have the practical benefit of reducing the potential for water penetration.

Southern Malt - CUT COBBLE

**ROWLOCKS** 

RECEPTACLE BOXES

LIGHT BOXES

TRIMSTONES

WALL CAPS

Amherst . LIMESTONE

KEYSTONES