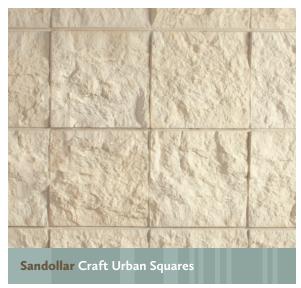

10 " HIGH / 20 " LONG / 1.25 " AVG. THICKNESS

6" HIGH / 36" LONG / 0.75" AVG. THICKNESS

2.5 " - 13 " HIGH / 5 " - 20.25 " LONG / 1.25 " AVG. THICKNESS

12 " HIGH / 12 " LONG / 1.25 " AVG. THICKNESS

6" HIGH / 8" - 20" LONG / 1.10" AVG. THICKNESS