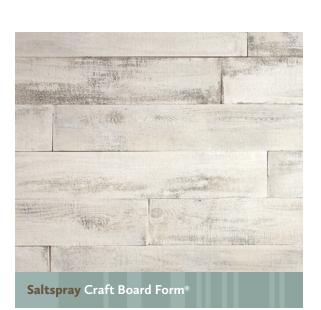

10 " HIGH / 20 " LONG / 1.25 " AVG. THICKNESS

6" HIGH / 36" LONG / 0.75" AVG. THICKNESS

2.5 " - 13 " HIGH / 5 " - 20.25 " LONG / 1.25 " AVG. THICKNESS

12 " HIGH / 12 " LONG / 1.25 " AVG. THICKNESS

6" HIGH / 8" - 20" LONG / 1.10" AVG. THICKNESS