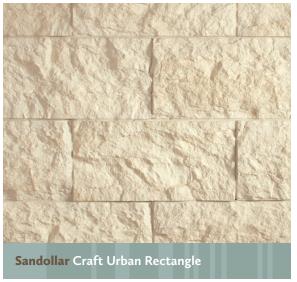

2.5 " - 13 " HIGH / 5 " - 20.25 " LONG / 1.25 " AVG. THICKNESS

MAKERS of STONE and MASONRY VENEER

**COVER:** Sycamore Craft Board Form® BACK COVER: (Unpainted) Craft Modern Block™ NOTE: Creative Mines Crafted Masonry Veneer is hand-designed and hand-crafted. It looks like the real thing, so natural variations in color will occur. And you should demand that of your masonry veneer. Anything less would be unnatural...Contact a Creative Mines Representative for more information: 800 453 7040 CREATIVEMINES.US 031517