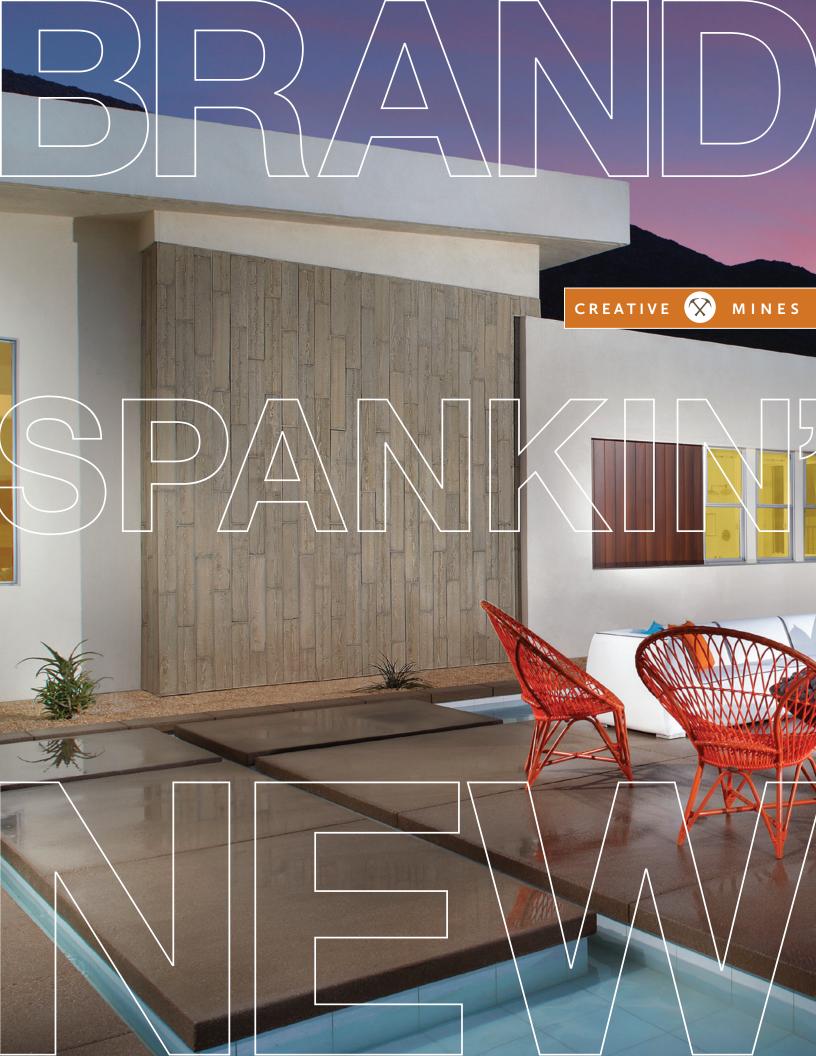

10 " HIGH / 20 " LONG / 1.25 " AVG. THICKNESS

6" HIGH / 36" LONG / 0.75" AVG. THICKNESS

2.5 " - 13 " HIGH / 5 " - 20.25 " LONG / 1.25 " AVG. THICKNESS

12 " HIGH / 12 " LONG / 1.25 " AVG. THICKNESS

6" HIGH / 8" - 20" LONG / 1.10" AVG. THICKNESS

2.5 " - 13 " HIGH / 5 " - 20.25 " LONG / 1.25 " AVG. THICKNESS

MAKERS of STONE and MASONRY VENEER

**COVER:** Sycamore Craft Board Form® BACK COVER: (Unpainted) Craft Modern Block™ NOTE: Creative Mines Crafted Masonry Veneer is hand-designed and hand-crafted. It looks like the real thing, so natural variations in color will occur. And you should demand that of your masonry veneer. Anything less would be unnatural...Contact a Creative Mines Representative for more information: 800 453 7040 CREATIVEMINES.US 031517