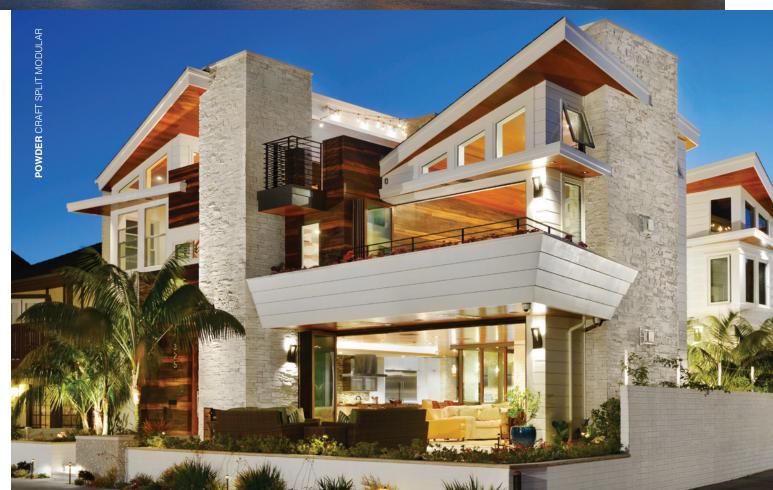

2.5 " - 13 " HIGH / 5 " - 20.25 " LONG / 1.25 " AVG. THICKNESS

MAKERS of STONE and MASONRY VENEER

**COVER:** Sycamore Craft Board Form® BACK COVER: (Unpainted) Craft Modern Block™ NOTE: Creative Mines Crafted Masonry Veneer is hand-designed and hand-crafted. It looks like the real thing, so natural variations in color will occur. And you should demand that of your masonry veneer. Anything less would be unnatural...Contact a Creative Mines Representative for more information: 800 453 7040 CREATIVEMINES.US 031517