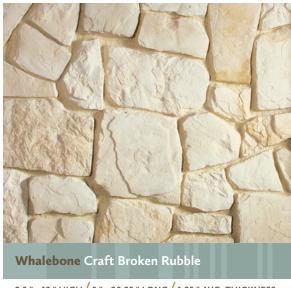

10 " HIGH / 20 " LONG / 1.25 " AVG. THICKNESS

6" HIGH / 36" LONG / 0.75" AVG. THICKNESS

2.5 " - 13 " HIGH / 5 " - 20.25 " LONG / 1.25 " AVG. THICKNESS

12 " HIGH / 12 " LONG / 1.25 " AVG. THICKNESS

6" HIGH / 8" - 20" LONG / 1.10" AVG. THICKNESS