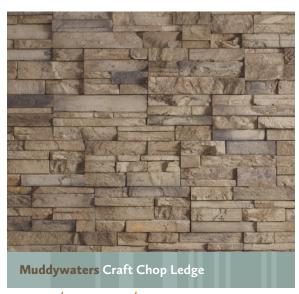

10 " HIGH / 20 " LONG / 1.25 " AVG. THICKNESS

6" HIGH / 36" LONG / 0.75" AVG. THICKNESS

2.5 " - 13 " HIGH / 5 " - 20.25 " LONG / 1.25 " AVG. THICKNESS

12 " HIGH / 12 " LONG / 1.25 " AVG. THICKNESS

6" HIGH / 8" - 20" LONG / 1.10" AVG. THICKNESS