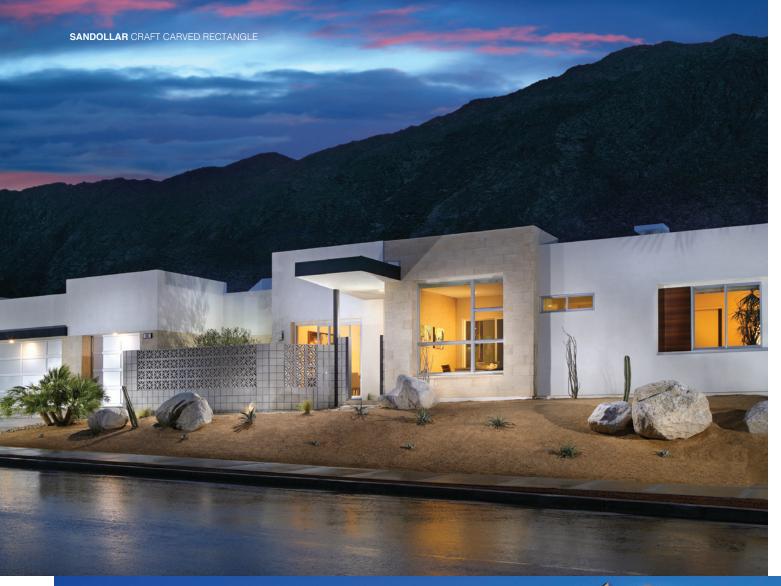

10 " HIGH / 20 " LONG / 1.25 " AVG. THICKNESS



6" HIGH / 36" LONG / 0.75" AVG. THICKNESS



2.5 " - 13 " HIGH / 5 " - 20.25 " LONG / 1.25 " AVG. THICKNESS



12 " HIGH / 12 " LONG / 1.25 " AVG. THICKNESS



6" HIGH / 8" - 20" LONG / 1.10" AVG. THICKNESS



2.5 " - 13 " HIGH / 5 " - 20.25 " LONG / 1.25 " AVG. THICKNESS









MAKERS of STONE and MASONRY VENEER

**COVER:** Sycamore Craft Board Form® BACK COVER: (Unpainted) Craft Modern Block™ NOTE: Creative Mines Crafted Masonry Veneer is hand-designed and hand-crafted. It looks like the real thing, so natural variations in color will occur. And you should demand that of your masonry veneer. Anything less would be unnatural...Contact a Creative Mines Representative for more information: 800 453 7040 CREATIVEMINES.US 031517