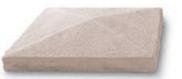

#### Flat Textured Capstone

SHOWN: GRAY ALSO AVAILABLE: CHAMPAGNE, MOCHA, NIGHTFALLTM, SABLE AND TAUPE  $10^{\prime\prime}$  x  $20^{\prime\prime}, 12^{\prime\prime}$  x  $20^{\prime\prime}$ 2" thickness