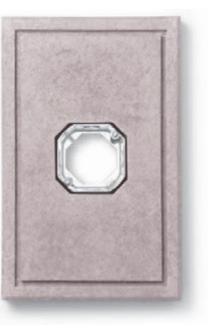

#### Watertable/Sill

Beautiful and functional; designed to add the finishing touch on any wainscot application.

Shown: Sable Also available: Champagne, Gray, Mocha, Nightfall ^M and Taupe 2  $1/2^{\rm u}$  x 18" x 3"