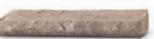

# Tuscan Lintel

The beautifully bold choice for trim over windows and doorways.

SHOWN: SABLE ALSO AVAILABLE: CHAMPAGNE, GRAY, MOCHA, NIGHTFALL<sup>™</sup> AND TAUPE 6" x 22" x 2 5/8"