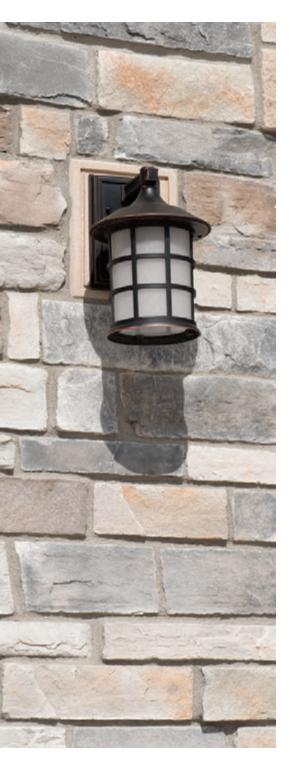

Standard Light Fixture

SHOWN: SABLE Also Available: GRAY, Mocha, Nightfall™ and Taupe 8" x 10" x 1 3/4"

Large Light Fixture

SHOWN: GRAY ALSO AVAILABLE: MOCHA, NIGHTFALL™, SABLE AND TAUPE 9 1/2" x 15" x 1 3/4"