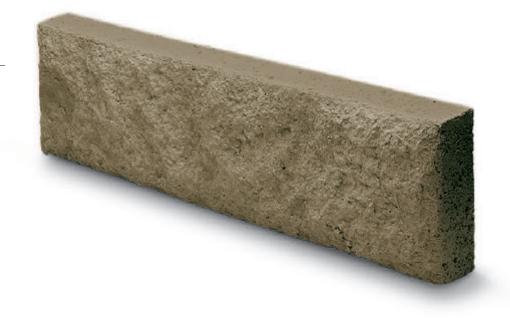

#### Watertable/Sill

Beautiful and functional; designed to add the finishing touch on any wainscot application.

Shown: Sable Also available: Champagne, Gray, Mocha, Nightfall ^M and Taupe 2  $1/2^{\rm u}$  x 18" x 3"

All Cast-Fit<sup>®</sup> watertable/sill products are available in the following COLORS

All watertable/sill products are available in the following