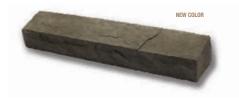

# Tuscan Lintel

The beautifully bold choice for trim over windows and doorways.

SHOWN: SABLE ALSO AVAILABLE: CHAMPAGNE, GRAY, MOCHA, NIGHTFALL<sup>™</sup> AND TAUPE 6" x 22" x 2 5/8"