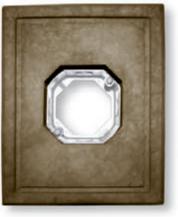

### Cast-Fit<sup>®</sup> Watertable/Sill

Sleek, sophisticated and clean. Modernistic designs based off classical European architecture to create a new contemporary look.

Shown: carbon, intaglio and vellum ~~ also available: French graytm and parchmenttm 2  $1/2^{\rm u}$  x  $18^{\rm u}$  x  $3^{\rm u}$ 

#### NEW COLOR

Intaglio™

Parchment™

NEW COLOR

French Gray