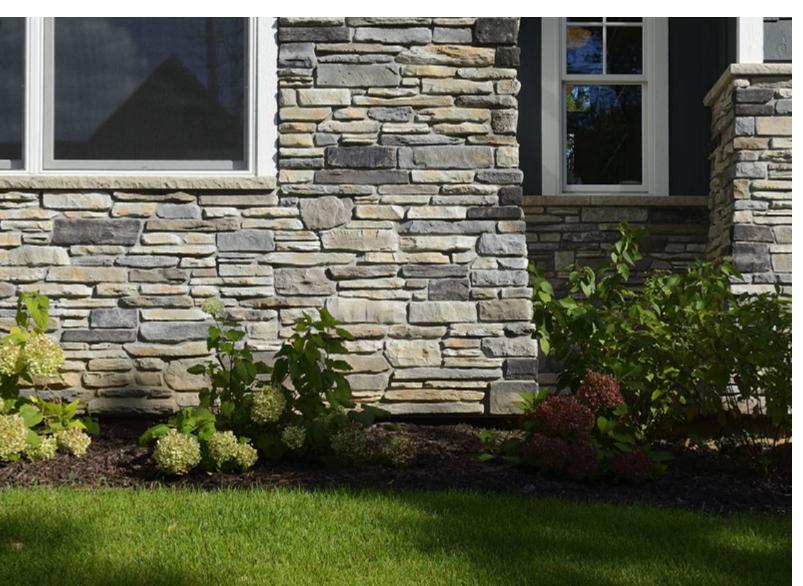

#### Watertable/Sill

Beautiful and functional; designed to add the finishing touch on any wainscot application.

Shown: Sable Also available: Champagne, Gray, Mocha, Nightfall ^M and Taupe 2  $1/2^{\rm u}$  x 18" x 3"

### Cast-Fit<sup>®</sup> Watertable/Sill

Sleek, sophisticated and clean. Modernistic designs based off classical European architecture to create a new contemporary look.

Shown: carbon, intaglio and vellum ~~ also available: French graytm and parchmenttm 2  $1/2^{\rm u}$  x  $18^{\rm u}$  x  $3^{\rm u}$ 