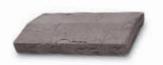

#### Flat Textured Capstone

SHOWN: GRAY ALSO AVAILABLE: CHAMPAGNE, MOCHA, NIGHTFALLTM, SABLE AND TAUPE  $10^{\prime\prime}$  x  $20^{\prime\prime}, 12^{\prime\prime}$  x  $20^{\prime\prime}$ 2" thickness