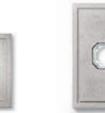

#### **Electrical Boxes**

Electrical boxes complete your project giving it a custom touch. Achieving a polished look is easy with a variety of colors and sizes.

Single Receptacle SHOWN: TAUPE ALSO AVAILABLE: GRAY, MOCHA, NIGHTFALL™, SABLE 6" x 8" x 1 3/4"

Standard Light Fixture

SHOWN: SABLE Also Available: GRAY, Mocha, Nightfall™ and Taupe 8" x 10" x 1 3/4"

Large Light Fixture

SHOWN: GRAY ALSO AVAILABLE: MOCHA, NIGHTFALL™, SABLE AND TAUPE 9 1/2" x 15" x 1 3/4"