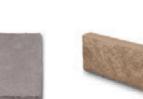

#### Capstones

Added protection for walls, columns and piers to create a perfectly polished finish.

#### Flagstone Pier Cap

Shown: Champagne also available: GRAY, MoCha, Nightfall<sup>™</sup>, Sable and Taupe 24",  $22", 32"\times 32"$  2 1/2"-4 1/2" thickness at peak

#### Flat Textured Capstone

SHOWN: GRAY ALSO AVAILABLE: CHAMPAGNE, MOCHA, NIGHTFALLTM, SABLE AND TAUPE  $10^{\prime\prime}$  x  $20^{\prime\prime}, 12^{\prime\prime}$  x  $20^{\prime\prime}$ 2" thickness

#### Flagstone Sloped Wall Cap

Shown: sable also available: champagne, gray, mocha, nightfall\*\* and taupe  $12^{\ast}\times20^{\circ}, 16^{\circ}\times20^{\circ}$   $2^{\circ}-2$   $3/4^{\circ}$  thickness at peak