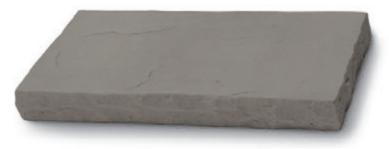

#### Capstones

Added protection for walls, columns and piers to create a perfectly polished finish.

#### Flat Textured Capstone

SHOWN: GRAY ALSO AVAILABLE: CHAMPAGNE, MOCHA, NIGHTFALLTM, SABLE AND TAUPE  $10^{\prime\prime}$  x  $20^{\prime\prime}, 12^{\prime\prime}$  x  $20^{\prime\prime}$ 2" thickness