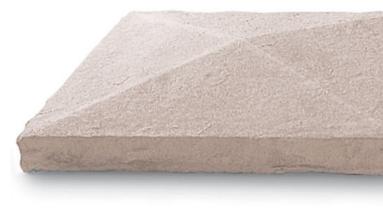

#### Capstones

Added protection for walls, columns and piers to create a perfectly polished finish.

#### Flat Textured Capstone

SHOWN: GRAY ALSO AVAILABLE: CHAMPAGNE, MOCHA, NIGHTFALLTM, SABLE AND TAUPE  $10^{\prime\prime}$  x  $20^{\prime\prime}, 12^{\prime\prime}$  x  $20^{\prime\prime}$ 2" thickness