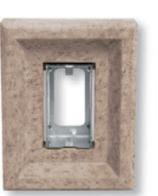

#### **Electrical Boxes**

Electrical boxes complete your project giving it a custom touch. Achieving a polished look is easy with a variety of colors and sizes.

Single Receptacle SHOWN: TAUPE ALSO AVAILABLE: GRAY, MOCHA, NIGHTFALL™, SABLE 6" x 8" x 1 3/4"