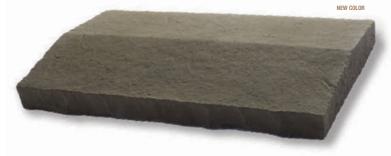

#### Capstones

Added protection for walls, columns and piers to create a perfectly polished finish.

#### Flagstone Sloped Wall Cap

Shown: sable also available: champagne, gray, mocha, nightfall\*\* and taupe  $12^{\ast}\times20^{\circ}, 16^{\circ}\times20^{\circ}$   $2^{\circ}-2$   $3/4^{\circ}$  thickness at peak