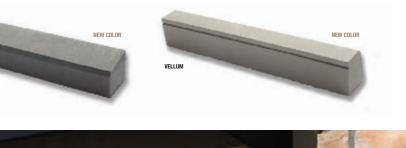

### Cast-Fit<sup>®</sup> Watertable/Sill

Sleek, sophisticated and clean. Modernistic designs based off classical European architecture to create a new contemporary look.

Shown: carbon, intaglio and vellum ~~ also available: French graytm and parchmenttm 2  $1/2^{\rm u}$  x  $18^{\rm u}$  x  $3^{\rm u}$ 

#### NEW COLOR

Intaglio™

Parchment™

NEW COLOR

French Gray