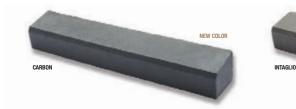

### Cast-Fit<sup>®</sup> Watertable/Sill

Sleek, sophisticated and clean. Modernistic designs based off classical European architecture to create a new contemporary look.

Shown: carbon, intaglio and vellum ~~ also available: French graytm and parchmenttm 2  $1/2^{\rm u}$  x  $18^{\rm u}$  x  $3^{\rm u}$ 

#### NEW COLOR

Intaglio™

Parchment™

NEW COLOR

French Gray