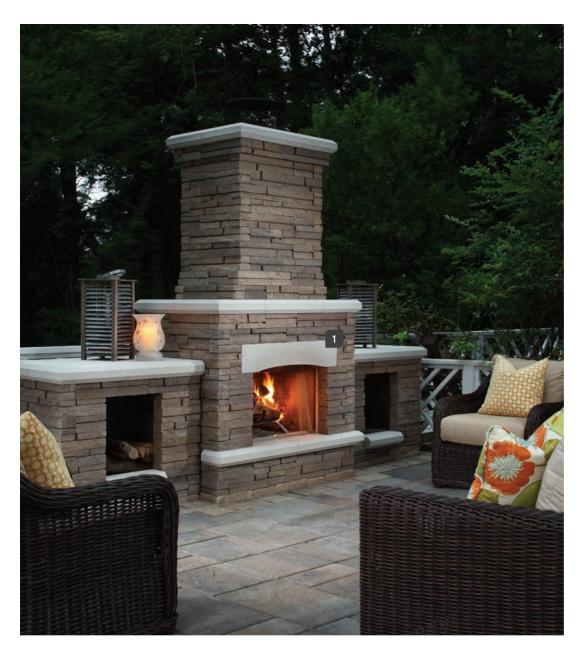

# Fire Pits & Fireplaces

#### COZY UP UNDER THE STARS

Remember summertime s'mores? Bring back fond memories of nighttime fires and create new ones with your own brilliant results.

1 BORDEAUX SERIES The Bordeaux Collection features a timeless stackstone design that allows the fireplace, the grill island, or the brick oven to become the focal point of your outdoor space. **2 WESTON STONE®** The flexibility of Weston Stone is unmatched. Its natural stone appearance allows for a wide range of applications and design options. This double-sided wall is the ideal choice for garden walls, pillars, outdoor kitchens and planters.