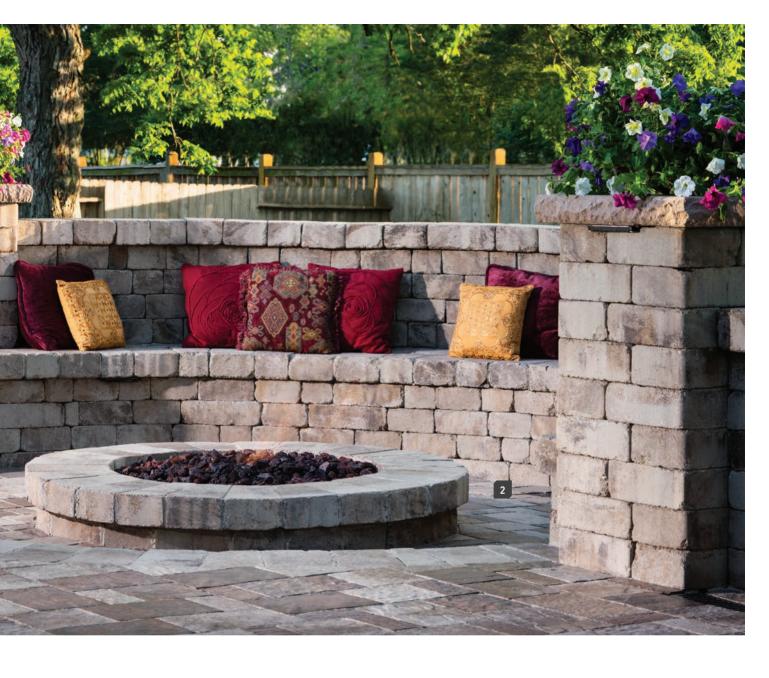

# Fire Pits & Fireplaces

#### COZY UP UNDER THE STARS

Remember summertime s'mores? Bring back fond memories of nighttime fires and create new ones with your own brilliant results.

1 BORDEAUX SERIES The Bordeaux Collection features a timeless stackstone design that allows the fireplace, the grill island, or the brick oven to become the focal point of your outdoor space. **2 WESTON STONE®** The flexibility of Weston Stone is unmatched. Its natural stone appearance allows for a wide range of applications and design options. This double-sided wall is the ideal choice for garden walls, pillars, outdoor kitchens and planters.