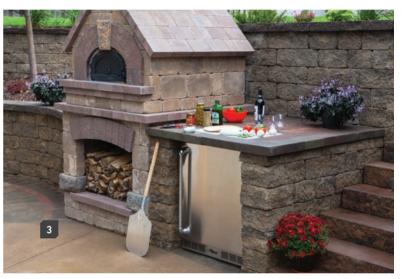

## Outdoor Kitchens

EAT OUT-EVERY DAY

When you combine outdoor cooking with relaxed living, you'll want to dine alfresco all year long.

1 BRISTOL SERIES The Bristol Collection is a beautiful combination of tumbled block, and features Arbel® and Urbana® accents. The Bristol's rustic look blends well with virtually any landscape. 2 BORDEAUX SERIES The Bordeaux Collection features a timeless stackstone design that allows the fireplace, the grill island, or the brick oven to become the focal point of your outdoor space. 3 BRISTOL BRICK OVEN Belgard® Brick Oven designs are inspired by traditional oven designs first used over four thousand years ago. The secret is our authentic, low-height Neapolitan dome design. The design creates a unique FlameRoll™, which generates high, even temperatures for balanced cooking and genuine wood fired taste.