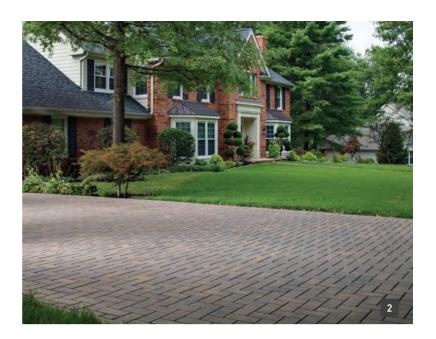

# Driveways

# SET THE STAGE

First impressions are everything. A beautiful driveway will welcome guests to your home in the most unforgettable way.

1 OLD WORLD PAVER™ recalls the narrow, cobbled streets of Europe, Old World Paver is crafted with a natural stone cleft finish for the look and feel of time-worn cut stone. Strong and durable, Old World is perfect for high- traffic areas and offers a wide range of both color and pattern potential. 2 AQUA ROC™ permeable paver boasts an attractive residential look that stands up to even the heaviest vehicular traffic. Environmentally and economically sound for their reduction in water run-off and long-lasting durability, Aqua Roc pavers are also comfortable underfoot, meeting the Americans with Disabilities Act. 3 OLD YORK™ Pavers designed by Belgard® provide a natural yet elegant look that will bring your outdoor space to life. With the appearance of weathered clay brick and a wide assortment of face textures and installation patterns, Old York Pavers give you the means by which to create a unique and attractive outdoor area. Great for use in a wide range of hardscape projects.