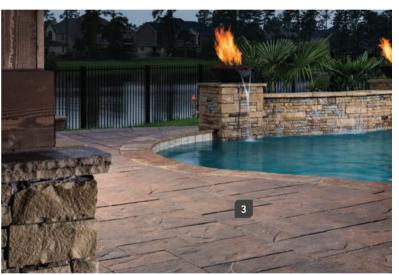

## Pool Decks

MAKE A SPLASH

Nothing says "summer" like a pool. And nothing says "summer relaxation" like a well-designed pool deck.

1 LAFITT™ GRANA SLAB pairs sleek contemporary style with modern durability and design innovation. This three piece modular slab features large scale units and a smooth finish, providing increased area coverage with fewer pieces and giving every outdoor space a grand appearance. 2 DUBLIN COBBLE® is a true classic, its gently distressed surface and antiqued edges whisper quiet, timeless sophistication. Smaller than Bergerac and featuring a wide array of shapes, Dublin Cobble creates a casually elegant, time-worn look recalling the hand-laid stone of centuries-old Mediterranean villas. 3 LAFITT™ RUSTIC SLAB features the look and texture of cut slate combined with the lasting strength and staying power that are hallmarks of Belgard pavers. Three shapes allow for a wide variety of design options, giving homeowners the ability to create eye-catching patios, walkways and more, with a natural slate appearance.