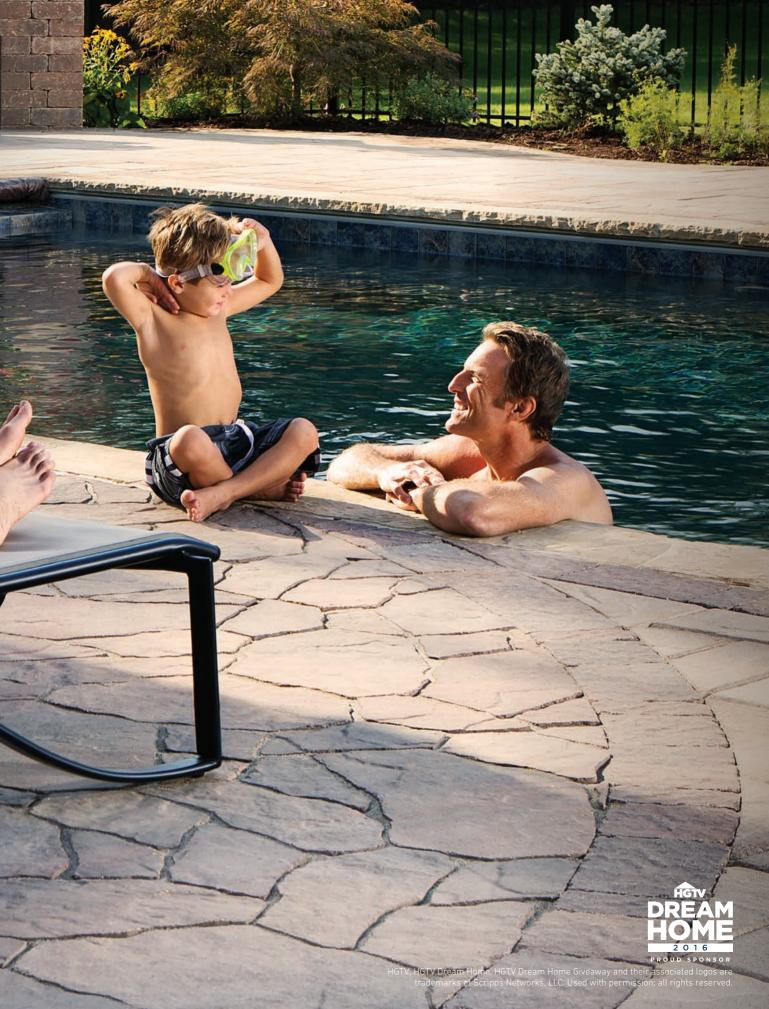

## Pool Decks

MAKE A SPLASH

Nothing says "summer" like a pool. And nothing says "summer relaxation" like a well-designed pool deck.

1 LAFITT™ GRANA SLAB pairs sleek contemporary style with modern durability and design innovation. This three piece modular slab features large scale units and a smooth finish, providing increased area coverage with fewer pieces and giving every outdoor space a grand appearance. 2 DUBLIN COBBLE® is a true classic, its gently distressed surface and antiqued edges whisper quiet, timeless sophistication. Smaller than Bergerac and featuring a wide array of shapes, Dublin Cobble creates a casually elegant, time-worn look recalling the hand-laid stone of centuries-old Mediterranean villas. 3 LAFITT™ RUSTIC SLAB features the look and texture of cut slate combined with the lasting strength and staying power that are hallmarks of Belgard pavers. Three shapes allow for a wide variety of design options, giving homeowners the ability to create eye-catching patios, walkways and more, with a natural slate appearance.