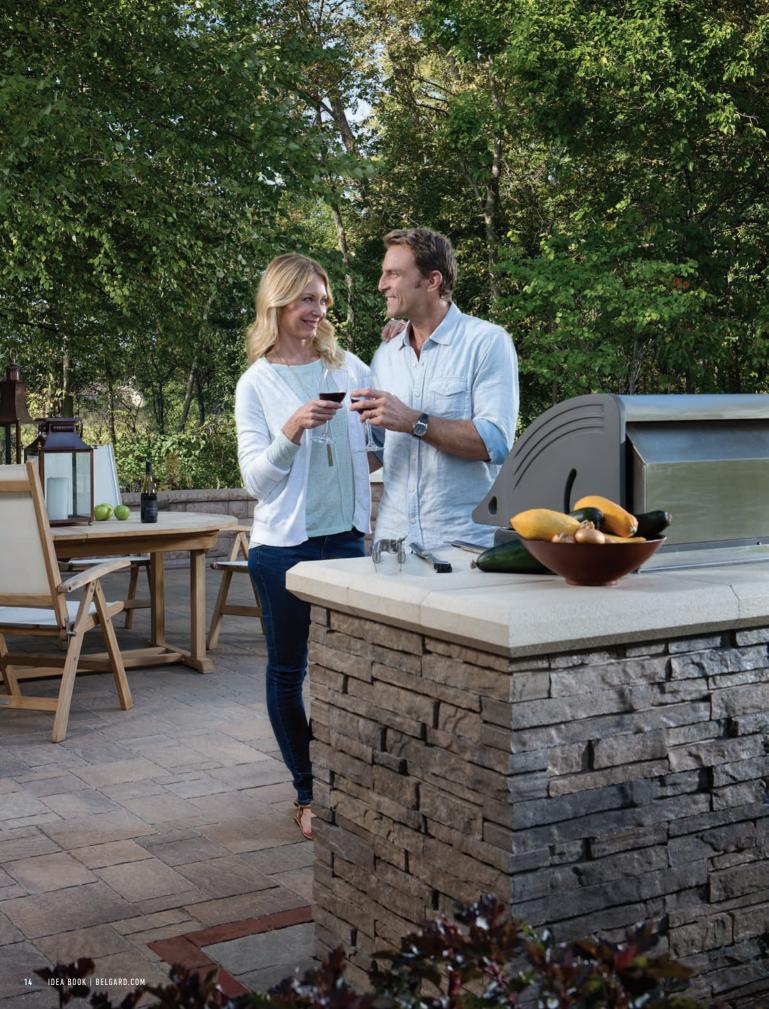

## Outdoor Kitchens

EAT OUT-EVERY DAY

When you combine outdoor cooking with relaxed living, you'll want to dine alfresco all year long.

1 BRISTOL SERIES The Bristol Collection is a beautiful combination of tumbled block, and features Arbel® and Urbana® accents. The Bristol's rustic look blends well with virtually any landscape. 2 BORDEAUX SERIES The Bordeaux Collection features a timeless stackstone design that allows the fireplace, the grill island, or the brick oven to become the focal point of your outdoor space. 3 BRISTOL BRICK OVEN Belgard® Brick Oven designs are inspired by traditional oven designs first used over four thousand years ago. The secret is our authentic, low-height Neapolitan dome design. The design creates a unique FlameRoll™, which generates high, even temperatures for balanced cooking and genuine wood fired taste.