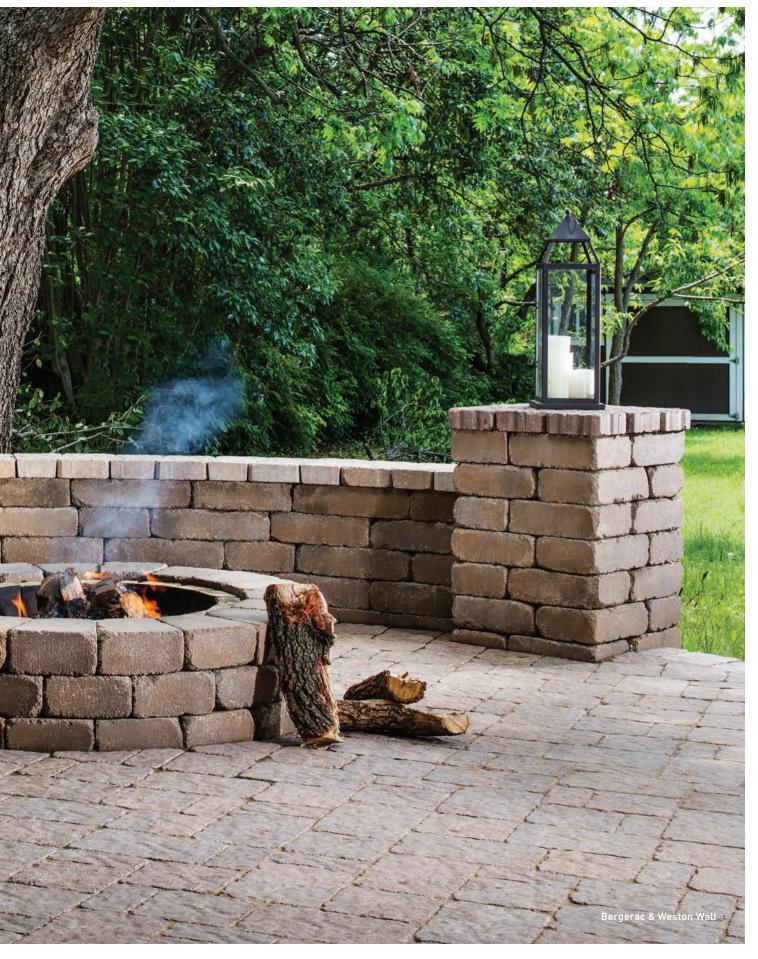

# Fire Pits & Fireplaces

#### COZY UP UNDER THE STARS

Remember summertime s'mores? Bring back fond memories of nighttime fires and create new ones with your own brilliant results.

1 BORDEAUX SERIES The Bordeaux Collection features a timeless stackstone design that allows the fireplace, the grill island, or the brick oven to become the focal point of your outdoor space. **2 WESTON STONE®** The flexibility of Weston Stone is unmatched. Its natural stone appearance allows for a wide range of applications and design options. This double-sided wall is the ideal choice for garden walls, pillars, outdoor kitchens and planters.