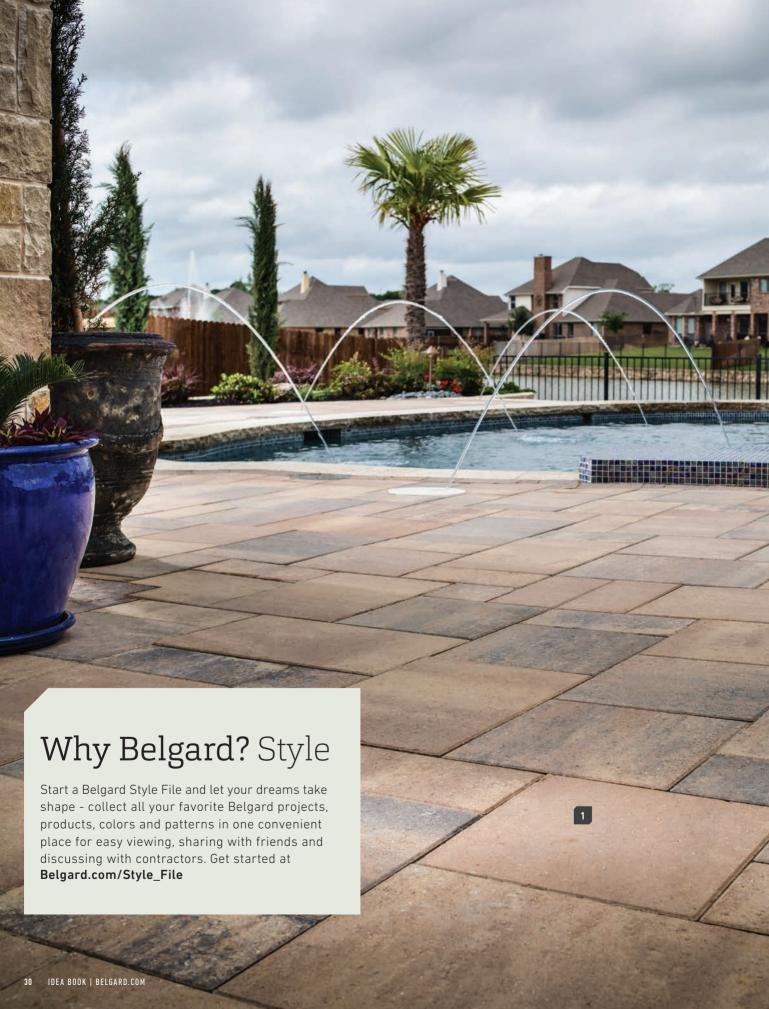

### Why Belgard? Design

Explore outdoor design principles, experiment with different styles and ignite your creativity with our online visualizer tool.

Get started at Belgard.com/Seeit

1 MEGA-ARBEL® gives homeowners the perfectly integrated, natural-looking hardscapes they desire. Its scale is similar to natural flagstone. With its irregular shape and textured surface, Mega-Arbel creates outdoor spaces that flow harmoniously into the surrounding landscape. 2 MEGA-LAFIT™ features the most natural-looking texture available in a modular paver. These pavers combine the look and feel of a cut flagstone with the strength and long-term durability customers expect from Belgard. Modular shapes allow for ample design flexibility. Mega-Lafitt has an 80mm height.