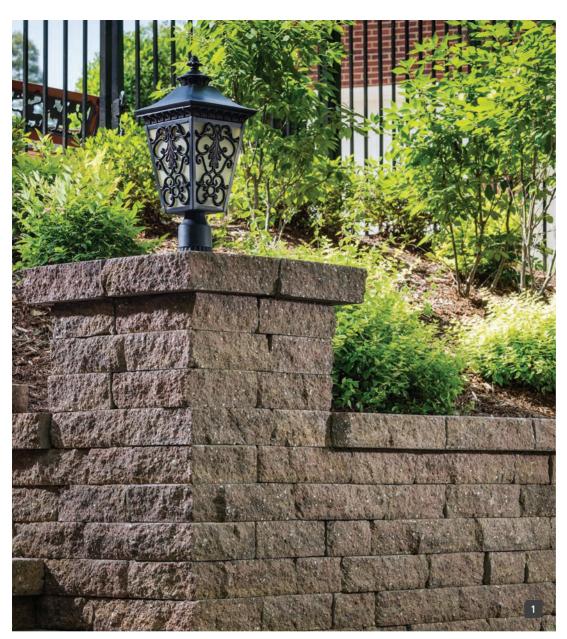

1 CELTIK® WALL Rough-hewn texture and natural hues give Celtik Wall a time-honed appearance recalling classic European gardens. Celtik Wall's antiqued look is complemented by modern manufacturing, which yields precise dimensional consistency, resulting in the perfect companion to paver projects, landscape contouring, or garden areas. 2 ANCHOR DIAMOND® 9D The bold look and easy installation have made it a favorite for residential wall projects. Its rough-hewn face lends versatility to any landscape environment. Diamond 9D's original rear-lip locator ensures fast, accurate installation. Plus, the system is topped with a coordinating cap unit.