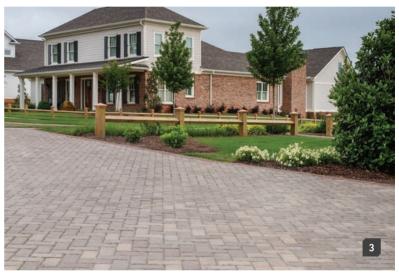

# Driveways

# SET THE STAGE

First impressions are everything. A beautiful driveway will welcome guests to your home in the most unforgettable way.

1 OLD WORLD PAVER™ recalls the narrow, cobbled streets of Europe, Old World Paver is crafted with a natural stone cleft finish for the look and feel of time-worn cut stone. Strong and durable, Old World is perfect for high- traffic areas and offers a wide range of both color and pattern potential. 2 AQUA ROC™ permeable paver boasts an attractive residential look that stands up to even the heaviest vehicular traffic. Environmentally and economically sound for their reduction in water run-off and long-lasting durability, Aqua Roc pavers are also comfortable underfoot, meeting the Americans with Disabilities Act. 3 OLD YORK™ Pavers designed by Belgard® provide a natural yet elegant look that will bring your outdoor space to life. With the appearance of weathered clay brick and a wide assortment of face textures and installation patterns, Old York Pavers give you the means by which to create a unique and attractive outdoor area. Great for use in a wide range of hardscape projects.