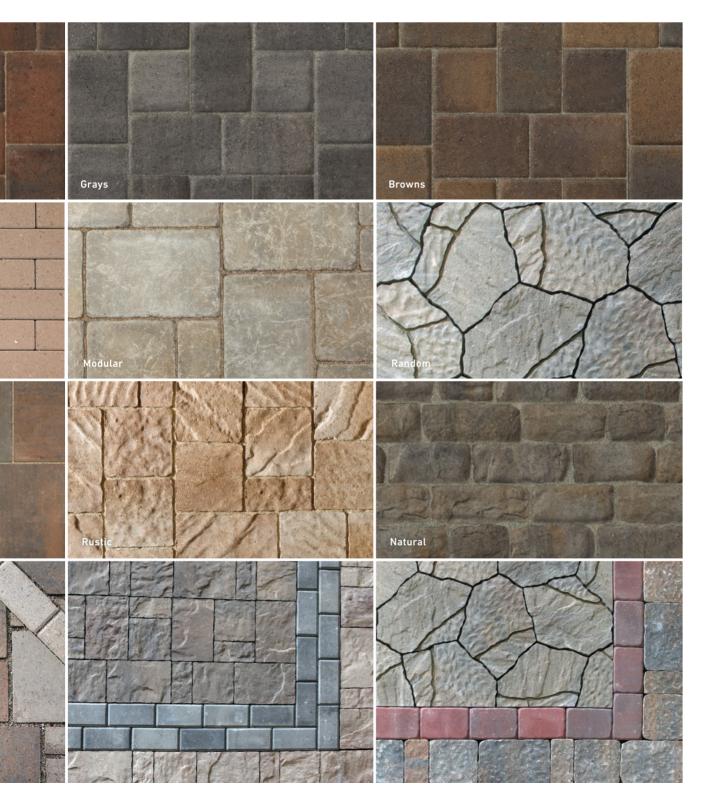

# **OUTDOOR DESIGN BASICS**

Creating your outdoor space begins with navigating through the variety of products you have to choose from. The fun begins with narrowing those products down based on a few personal style choices to bring your ultimate product selection into focus.

# **COLORS**

Pavers come in neutral and natural tones such as grays, tans, reds, ivories and blends of each. They can work to complement or harmonize with your existing color schemes. Pick what you love, but also understand your vision so you pick tones with intent.

# **SHAPES**

Paver structures have evolved over time. Once simple 4x4s, they now come in a wide assortment of sizes and shapes that can be mixed to look geometrical or natural. Belgard specializes in irregular shapes that combine to form a less structured stone or flagstone appearance.

# **TEXTURES**

Paver textures can help you subtly accent your outdoor space. Our pavers come in several different textures—from smooth for a contemporary look to rustic for a natural or antique look.

# **BORDERS & ACCENTS**

Once you have selected your primary paver, don't forget to finish the space with borders and accents. You can really show your style and choose to match, complement or contrast your primary paver selection. Have fun with the process and make your space one-of-a-kind.

Below is a simple guide on what style cues to consider when choosing your hardscape products: Color, Shape, Texture and Accents.