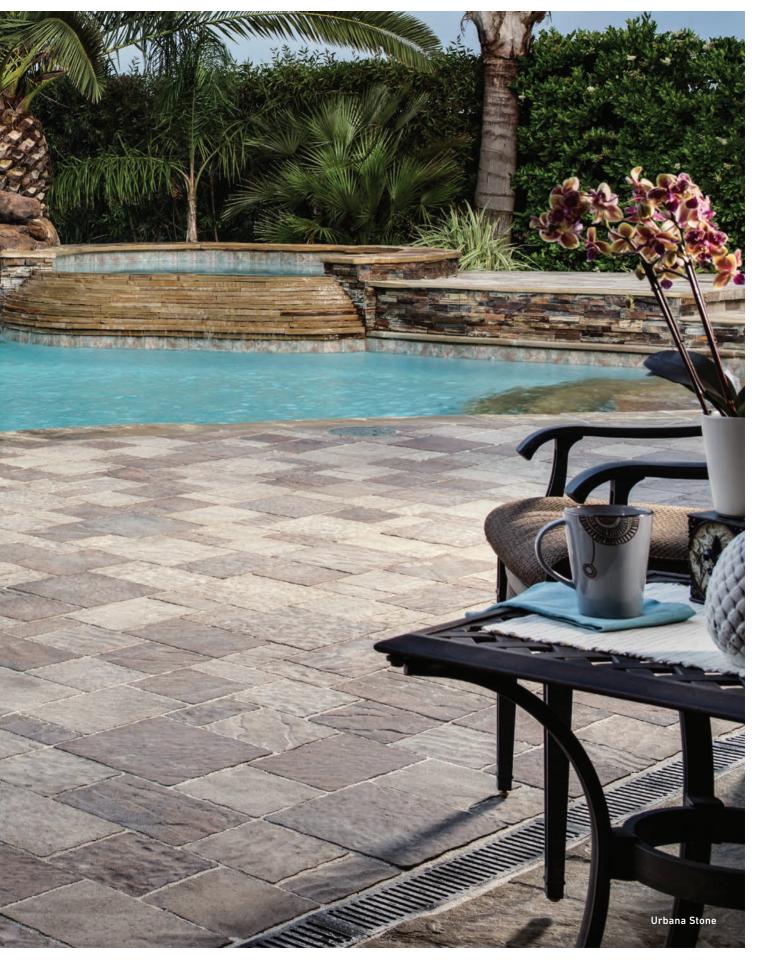

## Pool Decks

MAKE A SPLASH

Nothing says "summer" like a pool. And nothing says "summer relaxation" like a well-designed pool deck.

1 LAFITT™ GRANA SLAB pairs sleek contemporary style with modern durability and design innovation. This three piece modular slab features large scale units and a smooth finish, providing increased area coverage with fewer pieces and giving every outdoor space a grand appearance. 2 DUBLIN COBBLE® is a true classic, its gently distressed surface and antiqued edges whisper quiet, timeless sophistication. Smaller than Bergerac and featuring a wide array of shapes, Dublin Cobble creates a casually elegant, time-worn look recalling the hand-laid stone of centuries-old Mediterranean villas. 3 LAFITT™ RUSTIC SLAB features the look and texture of cut slate combined with the lasting strength and staying power that are hallmarks of Belgard pavers. Three shapes allow for a wide variety of design options, giving homeowners the ability to create eye-catching patios, walkways and more, with a natural slate appearance.