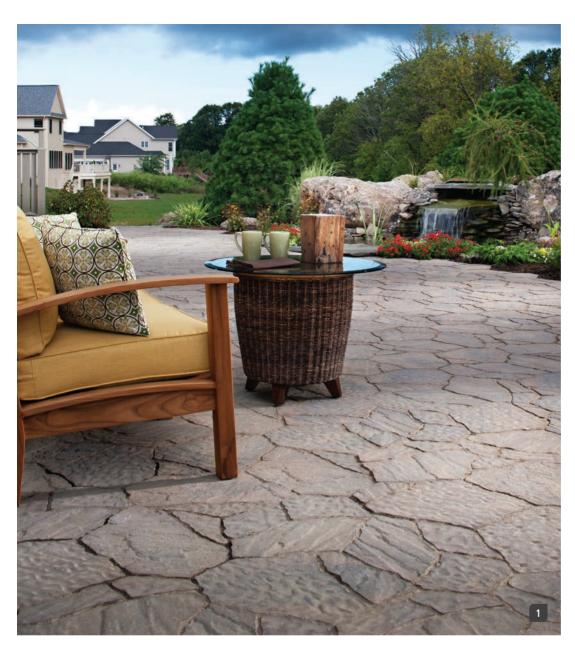

### Why Belgard? Design

Explore outdoor design principles, experiment with different styles and ignite your creativity with our online visualizer tool.

Get started at Belgard.com/Seeit

1 MEGA-ARBEL® gives homeowners the perfectly integrated, natural-looking hardscapes they desire. Its scale is similar to natural flagstone. With its irregular shape and textured surface, Mega-Arbel creates outdoor spaces that flow harmoniously into the surrounding landscape. 2 MEGA-LAFIT™ features the most natural-looking texture available in a modular paver. These pavers combine the look and feel of a cut flagstone with the strength and long-term durability customers expect from Belgard. Modular shapes allow for ample design flexibility. Mega-Lafitt has an 80mm height.