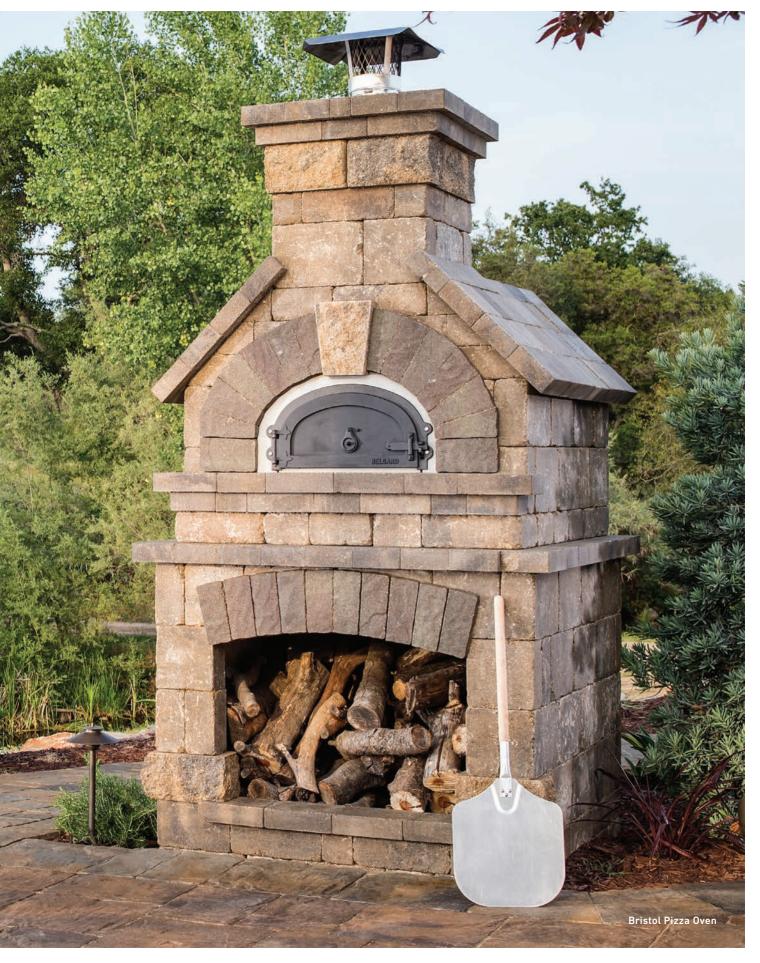

## Outdoor Kitchens

EAT OUT-EVERY DAY

When you combine outdoor cooking with relaxed living, you'll want to dine alfresco all year long.

1 BRISTOL SERIES The Bristol Collection is a beautiful combination of tumbled block, and features Arbel® and Urbana® accents. The Bristol's rustic look blends well with virtually any landscape. 2 BORDEAUX SERIES The Bordeaux Collection features a timeless stackstone design that allows the fireplace, the grill island, or the brick oven to become the focal point of your outdoor space. 3 BRISTOL BRICK OVEN Belgard® Brick Oven designs are inspired by traditional oven designs first used over four thousand years ago. The secret is our authentic, low-height Neapolitan dome design. The design creates a unique FlameRoll™, which generates high, even temperatures for balanced cooking and genuine wood fired taste.