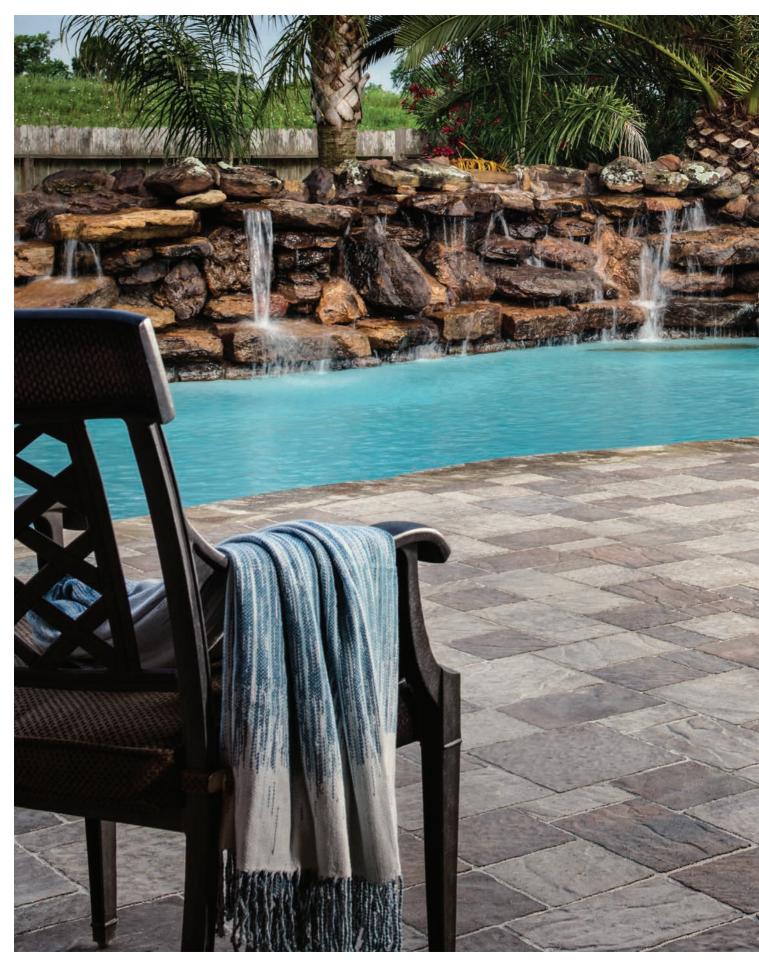

## Pool Decks

MAKE A SPLASH

Nothing says "summer" like a pool. And nothing says "summer relaxation" like a well-designed pool deck.

1 LAFITT™ GRANA SLAB pairs sleek contemporary style with modern durability and design innovation. This three piece modular slab features large scale units and a smooth finish, providing increased area coverage with fewer pieces and giving every outdoor space a grand appearance. 2 DUBLIN COBBLE® is a true classic, its gently distressed surface and antiqued edges whisper quiet, timeless sophistication. Smaller than Bergerac and featuring a wide array of shapes, Dublin Cobble creates a casually elegant, time-worn look recalling the hand-laid stone of centuries-old Mediterranean villas. 3 LAFITT™ RUSTIC SLAB features the look and texture of cut slate combined with the lasting strength and staying power that are hallmarks of Belgard pavers. Three shapes allow for a wide variety of design options, giving homeowners the ability to create eye-catching patios, walkways and more, with a natural slate appearance.