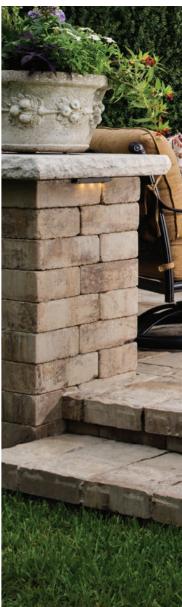

#### FROM FIESTA TO SIESTA

Just in time for outdoor entertaining season—or, simply, your own everyday lounging—add a beautiful hardscape in (your) style.

### Why Belgard? Design

Explore outdoor design principles, experiment with different styles and ignite your creativity with our online visualizer tool.

Get started at Belgard.com/Seeit

1 MEGA-ARBEL® gives homeowners the perfectly integrated, natural-looking hardscapes they desire. Its scale is similar to natural flagstone. With its irregular shape and textured surface, Mega-Arbel creates outdoor spaces that flow harmoniously into the surrounding landscape. 2 MEGA-LAFIT™ features the most natural-looking texture available in a modular paver. These pavers combine the look and feel of a cut flagstone with the strength and long-term durability customers expect from Belgard. Modular shapes allow for ample design flexibility. Mega-Lafitt has an 80mm height.