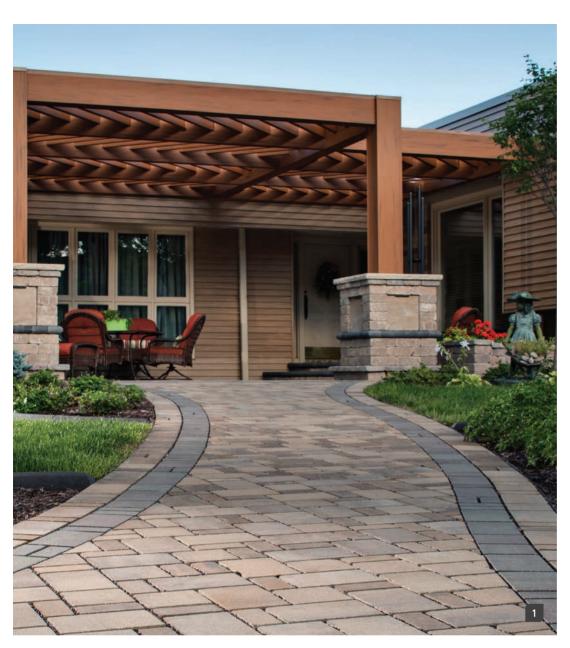

### Why Belgard? Design

Explore outdoor design principles, experiment with different styles and ignite your creativity with our online visualizer tool.

Get started at Belgard.com/Seeit

1 MEGA-ARBEL® gives homeowners the perfectly integrated, natural-looking hardscapes they desire. Its scale is similar to natural flagstone. With its irregular shape and textured surface, Mega-Arbel creates outdoor spaces that flow harmoniously into the surrounding landscape. 2 MEGA-LAFIT™ features the most natural-looking texture available in a modular paver. These pavers combine the look and feel of a cut flagstone with the strength and long-term durability customers expect from Belgard. Modular shapes allow for ample design flexibility. Mega-Lafitt has an 80mm height.