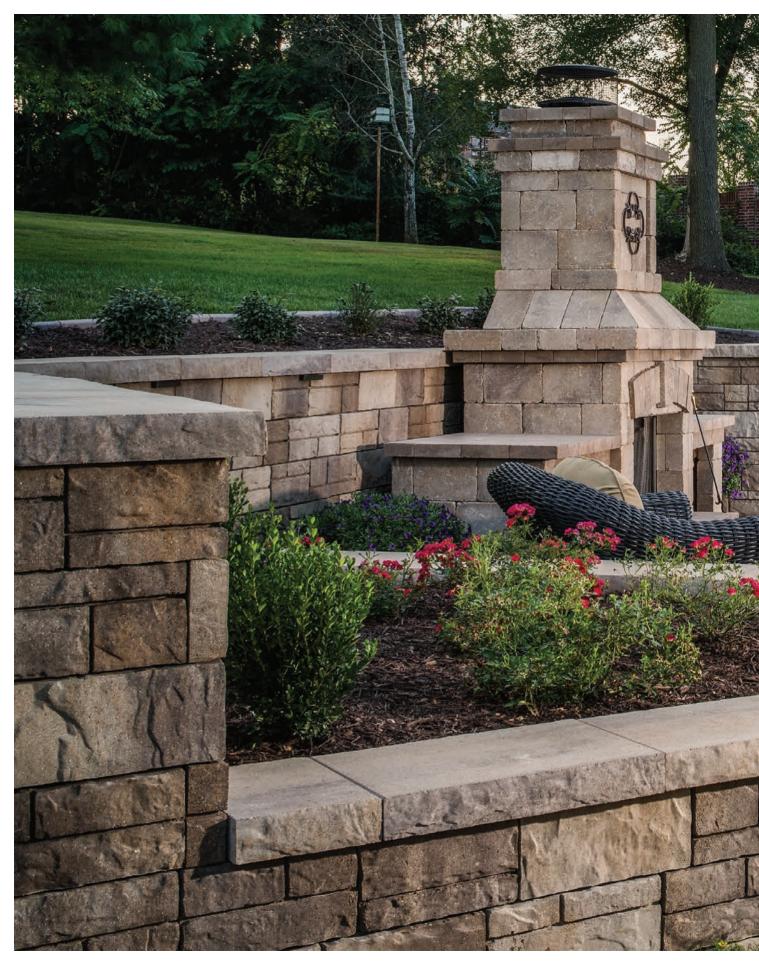

# Walls & Retaining Walls

# ADD DIMENSION

Add visual and functional dimension with walls that can accentuate your landscape while creating separations or making your space appear larger.

1 CELTIK® WALL Rough-hewn texture and natural hues give Celtik Wall a time-honed appearance recalling classic European gardens. Celtik Wall's antiqued look is complemented by modern manufacturing, which yields precise dimensional consistency, resulting in the perfect companion to paver projects, landscape contouring, or garden areas. 2 ANCHOR DIAMOND® 9D The bold look and easy installation have made it a favorite for residential wall projects. Its rough-hewn face lends versatility to any landscape environment. Diamond 9D's original rear-lip locator ensures fast, accurate installation. Plus, the system is topped with a coordinating cap unit.