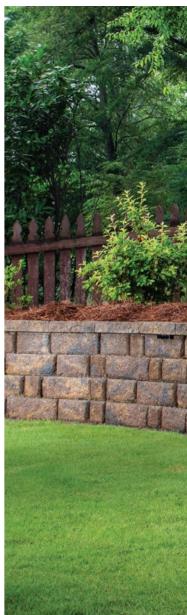

1 CELTIK® WALL Rough-hewn texture and natural hues give Celtik Wall a time-honed appearance recalling classic European gardens. Celtik Wall's antiqued look is complemented by modern manufacturing, which yields precise dimensional consistency, resulting in the perfect companion to paver projects, landscape contouring, or garden areas. 2 ANCHOR DIAMOND® 9D The bold look and easy installation have made it a favorite for residential wall projects. Its rough-hewn face lends versatility to any landscape environment. Diamond 9D's original rear-lip locator ensures fast, accurate installation. Plus, the system is topped with a coordinating cap unit.