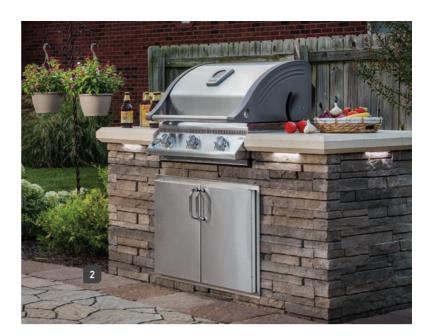

## Outdoor Kitchens

EAT OUT-EVERY DAY

When you combine outdoor cooking with relaxed living, you'll want to dine alfresco all year long.

1 BRISTOL SERIES The Bristol Collection is a beautiful combination of tumbled block, and features Arbel® and Urbana® accents. The Bristol's rustic look blends well with virtually any landscape. 2 BORDEAUX SERIES The Bordeaux Collection features a timeless stackstone design that allows the fireplace, the grill island, or the brick oven to become the focal point of your outdoor space. 3 BRISTOL BRICK OVEN Belgard® Brick Oven designs are inspired by traditional oven designs first used over four thousand years ago. The secret is our authentic, low-height Neapolitan dome design. The design creates a unique FlameRoll™, which generates high, even temperatures for balanced cooking and genuine wood fired taste.