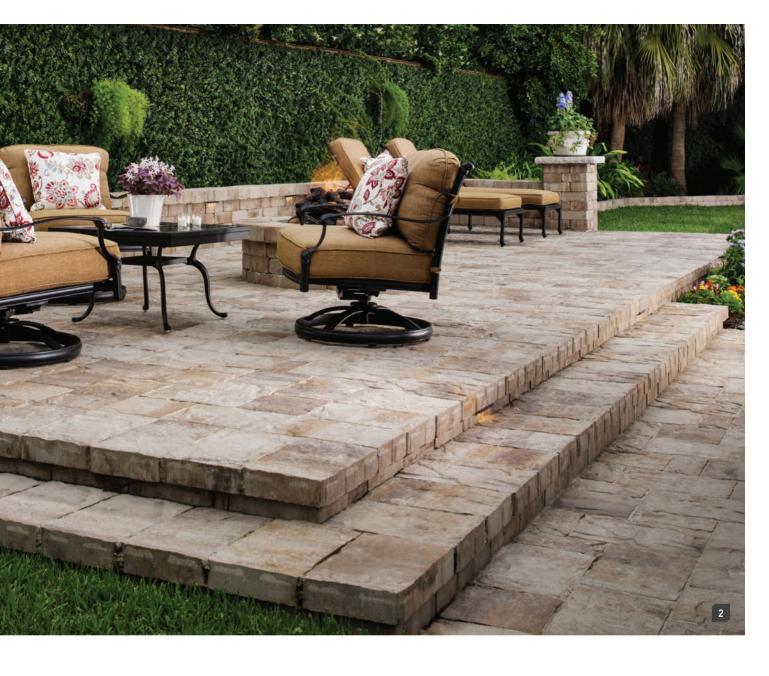

#### FROM FIESTA TO SIESTA

Just in time for outdoor entertaining season—or, simply, your own everyday lounging—add a beautiful hardscape in (your) style.

### Why Belgard? Design

Explore outdoor design principles, experiment with different styles and ignite your creativity with our online visualizer tool.

Get started at Belgard.com/Seeit

1 MEGA-ARBEL® gives homeowners the perfectly integrated, natural-looking hardscapes they desire. Its scale is similar to natural flagstone. With its irregular shape and textured surface, Mega-Arbel creates outdoor spaces that flow harmoniously into the surrounding landscape. 2 MEGA-LAFIT™ features the most natural-looking texture available in a modular paver. These pavers combine the look and feel of a cut flagstone with the strength and long-term durability customers expect from Belgard. Modular shapes allow for ample design flexibility. Mega-Lafitt has an 80mm height.