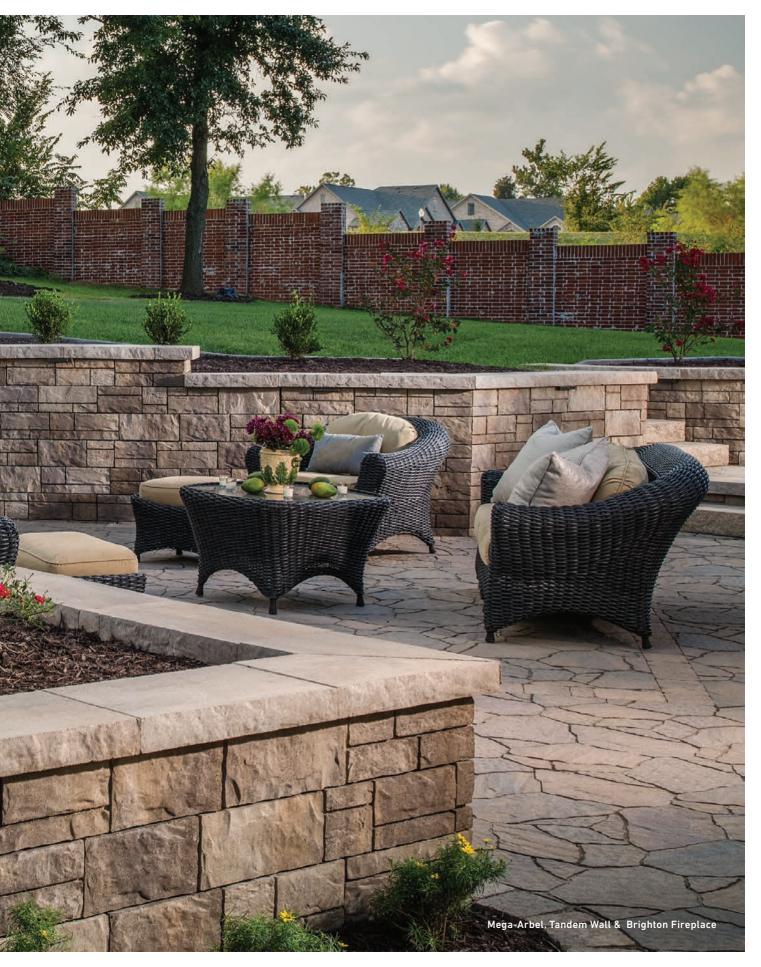

### Why Belgard? Design

Explore outdoor design principles, experiment with different styles and ignite your creativity with our online visualizer tool.

Get started at Belgard.com/Seeit

1 MEGA-ARBEL® gives homeowners the perfectly integrated, natural-looking hardscapes they desire. Its scale is similar to natural flagstone. With its irregular shape and textured surface, Mega-Arbel creates outdoor spaces that flow harmoniously into the surrounding landscape. 2 MEGA-LAFIT™ features the most natural-looking texture available in a modular paver. These pavers combine the look and feel of a cut flagstone with the strength and long-term durability customers expect from Belgard. Modular shapes allow for ample design flexibility. Mega-Lafitt has an 80mm height.