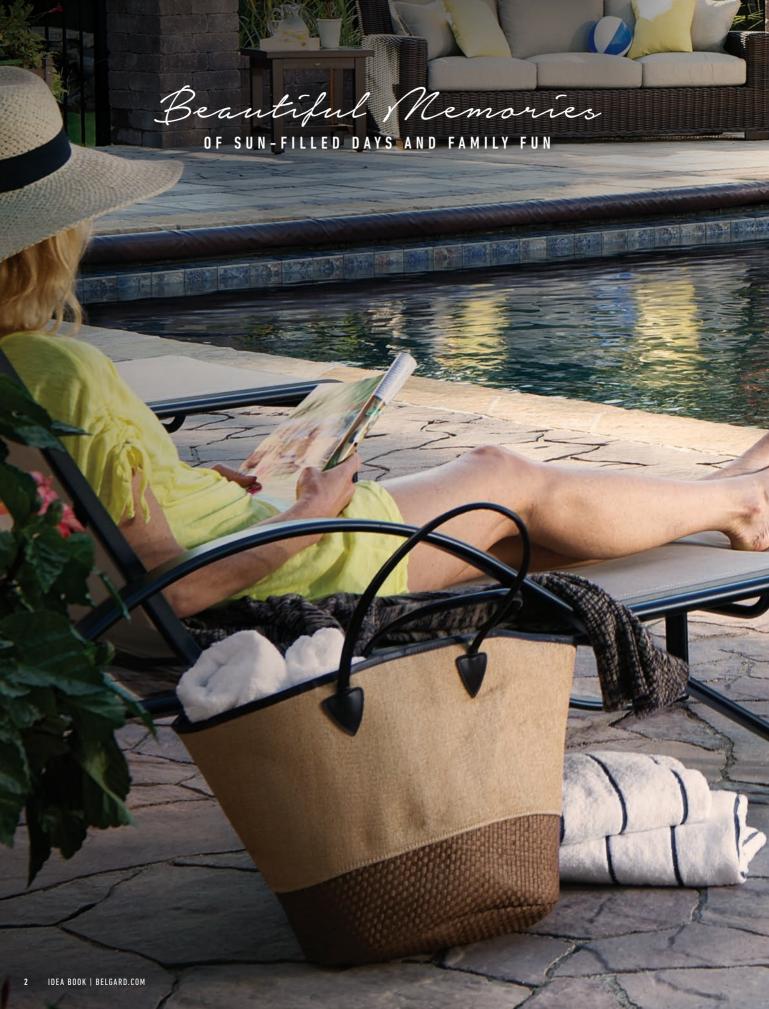

#### FROM FIESTA TO SIESTA

Just in time for outdoor entertaining season—or, simply, your own everyday lounging—add a beautiful hardscape in (your) style.

## Pool Decks

MAKE A SPLASH

Nothing says "summer" like a pool. And nothing says "summer relaxation" like a well-designed pool deck.

1 LAFITT™ GRANA SLAB pairs sleek contemporary style with modern durability and design innovation. This three piece modular slab features large scale units and a smooth finish, providing increased area coverage with fewer pieces and giving every outdoor space a grand appearance. 2 DUBLIN COBBLE® is a true classic, its gently distressed surface and antiqued edges whisper quiet, timeless sophistication. Smaller than Bergerac and featuring a wide array of shapes, Dublin Cobble creates a casually elegant, time-worn look recalling the hand-laid stone of centuries-old Mediterranean villas. 3 LAFITT™ RUSTIC SLAB features the look and texture of cut slate combined with the lasting strength and staying power that are hallmarks of Belgard pavers. Three shapes allow for a wide variety of design options, giving homeowners the ability to create eye-catching patios, walkways and more, with a natural slate appearance.