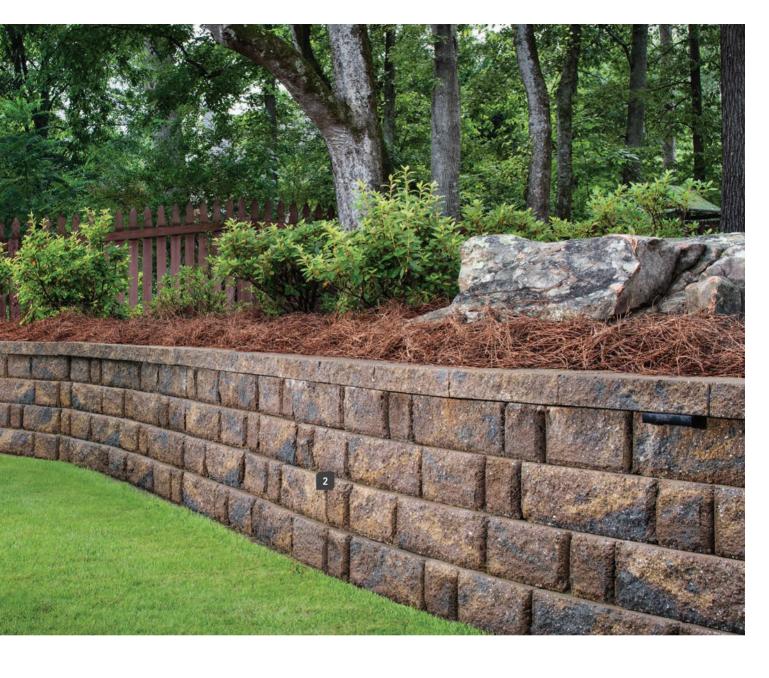

1 CELTIK® WALL Rough-hewn texture and natural hues give Celtik Wall a time-honed appearance recalling classic European gardens. Celtik Wall's antiqued look is complemented by modern manufacturing, which yields precise dimensional consistency, resulting in the perfect companion to paver projects, landscape contouring, or garden areas. 2 ANCHOR DIAMOND® 9D The bold look and easy installation have made it a favorite for residential wall projects. Its rough-hewn face lends versatility to any landscape environment. Diamond 9D's original rear-lip locator ensures fast, accurate installation. Plus, the system is topped with a coordinating cap unit.