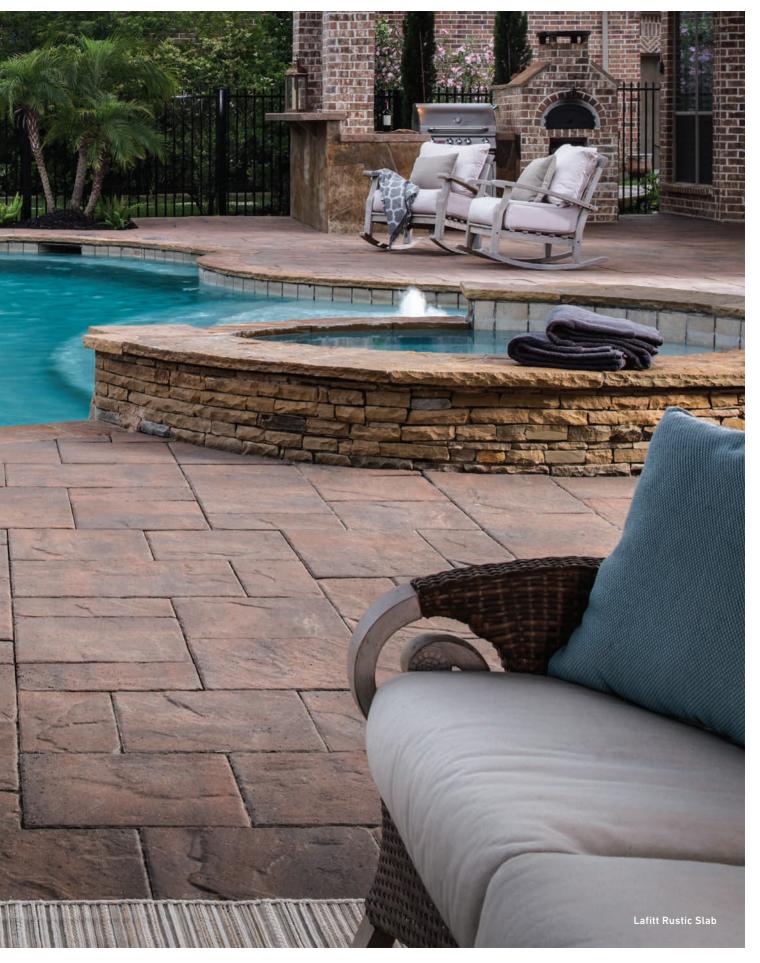

## Pool Decks

MAKE A SPLASH

Nothing says "summer" like a pool. And nothing says "summer relaxation" like a well-designed pool deck.

1 LAFITT™ GRANA SLAB pairs sleek contemporary style with modern durability and design innovation. This three piece modular slab features large scale units and a smooth finish, providing increased area coverage with fewer pieces and giving every outdoor space a grand appearance. 2 DUBLIN COBBLE® is a true classic, its gently distressed surface and antiqued edges whisper quiet, timeless sophistication. Smaller than Bergerac and featuring a wide array of shapes, Dublin Cobble creates a casually elegant, time-worn look recalling the hand-laid stone of centuries-old Mediterranean villas. 3 LAFITT™ RUSTIC SLAB features the look and texture of cut slate combined with the lasting strength and staying power that are hallmarks of Belgard pavers. Three shapes allow for a wide variety of design options, giving homeowners the ability to create eye-catching patios, walkways and more, with a natural slate appearance.