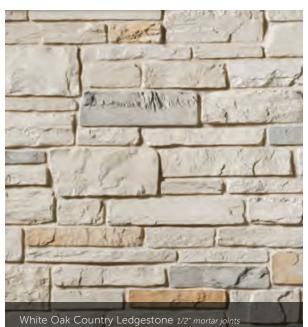

ntain® Pro-Fit Alpine Ledgestone tight-fitted mortar joints

#### PRO-FIT® ALPINE LEDGESTONE

LENGTH THICKNESS CORNER RETURNS 8", 12", 20" 34" – 2 1/4" 4", 8", 12"

















#### HEWN STONE™

PLEASE NOTE:
EACH SIZE IS SOLD SEPARATELY. MULTIPLE SIZES ARE SHOWN.

| SIZE | HEIGHT | LENGTH | THICKNESS | CORNER  |
|------|--------|--------|-----------|---------|
|      |        |        | 1 1/2"    |         |
| 314  |        |        | 1 1/2"    |         |
| 514  |        |        | 1 1/2"    | 3", 10" |
| 522  |        |        | 1 1/2"    | 3", 10" |
| 822  |        |        | 1 1/2"    | 3", 10" |









# Fossil Reef Coral Stone 1/2" mortar joints

### CAST-FIT®



Parchment™ Cast-Fit





CORAL STONE

Fossil Reef Coral Stone

#### COUNTRY LEDGESTONE



































# Aspen Southern Ledgestone 1/2" mortar joints

#### SOUTHERN LEDGESTONE























### A FIRST IMPRESSION SET IN STONE.

into your dream home? That excitement and pride never goes away when you enhance the exterior of your home with our Cultured Stone veneers.

Whether pulling into your driveway or catching a parting glimpse in the rearview mirror, the character and charm of a Cultured Stone exterior makes a bold and lasting impression. Realtors call it "curb appeal." You'll call it utter perfection.

# Aspen Dressed Fieldstone 1/2" mortar joints

#### DRESSED FIELDSTONE















#### BLEND TO MIX, MATCH AND MESMERIZE.



# Chardonnay Old Country Fieldstone 1/2" mortar joints

#### OLD COUNTRY FIELDSTONE

Coastal Fog 1/2" mortar joints











#### DEL MARE LEDG