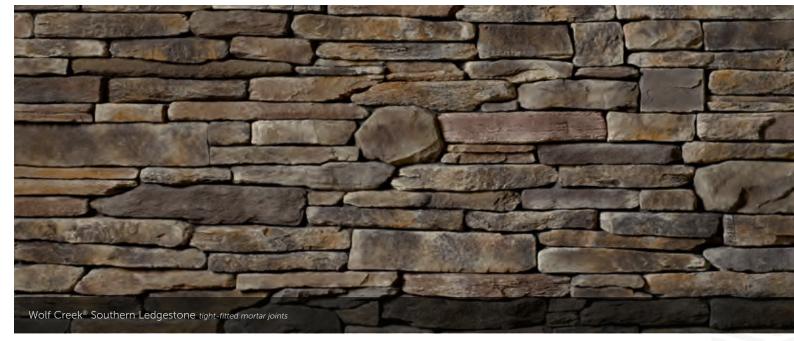

#### SOUTHERN LEDGESTONE

### CELEBRATING

THE SPACES IN BETWEEN.

While our gorgeous Cultured Stone veneers tend to be the center of attention, it's often the grouting styles in between that can really make a difference. Creating the right mortar joint for a project is a matter of choosing not only the perfect color, but also the right width—a choice that naturally affects the total square footage. And while a standard mortar joint is typically 1/2" in width, some stone textures allow for a dry stacked, tight-fitted joint to achieve a clean, tailored appearance.