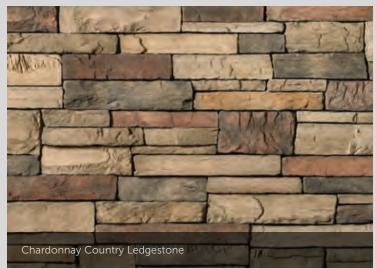

#### COUNTRY LEDGESTONE

|                              | HEIGHT          | LENGTH           | THICKNESS                                           | CORNER RETURNS  |
|------------------------------|-----------------|------------------|-----------------------------------------------------|-----------------|
| ASHLAR                       |                 |                  |                                                     |                 |
| CAST-FIT® 8" x 16"           | 7 5/8"          | 15 5/8"          | 1 1/2"                                              | N/A             |
| CAST-FIT® 12" x 24"          | 11 5/8"         | 23 5/8"          | 1 1/2"                                              | N/A             |
| BRICK                        |                 |                  |                                                     |                 |
| USED BRICK                   | 2 3/8" - 2 5/8" | 7 7/8" - 8 1/8"  | 3/4"                                                | 4", 8"          |
| HANDMADE CULTURED BRICK®     | 2 3/4"          | 8 3/16"          | 3/4"                                                | 3 5/8", 8 1/4"  |
| FIELD                        |                 |                  |                                                     |                 |
| DRESSED FIELDSTONE           | 2 1/2" - 14"    | 4" - 22"         | 1 1/4" - 2 5/8"                                     | 4" - 12"        |
| OLD COUNTRY FIELDSTONE       | 1 1/2" - 10"    | 4" - 16 1/2"     | 1" - 2 5/8"                                         | 4" - 12"        |
| LEDGE                        |                 |                  |                                                     |                 |
| COUNTRY LEDGESTONE           | 1 1/2" - 6 1/2" | 4 1/4" - 22"     | 1 1/8" - 2 3/8"                                     | 4" - 12"        |
| DRYSTACK LEDGESTONE          | 1" - 4"         | 4" - 16"         | 1 1/2" - 2 5/8"                                     | 2" - 10"        |
| PRO-FIT® ALPINE LEDGESTONE   | 4"              | 8", 12", 20"     | 3/ <sub>4</sub> " - 2 <sup>1</sup> / <sub>4</sub> " | 4", 8", 12"     |
| PRO-FIT® LEDGESTONE          | 4"              | 8", 12", 20"     | 1/2" - 1 1/2"                                       | 4", 8", 12"     |
| PRO-FIT® MODERA™ LEDGESTONE  | 4"              | 8", 12", 20"     | 3/4", 1 1/4", 1 3/4"                                | 4", 8", 12"     |
| PRO-FIT® TERRAIN™ LEDGESTONE | 4"              | 8", 12", 20"     | 3/4", 1 1/4", 1 3/4"                                | 4", 8", 12"     |
| RANDOM ASHLAR                |                 |                  |                                                     |                 |
| COBBLEFIELD®                 | 2" - 8"         | 4" - 20"         | 1" - 2 5/8"                                         | 3" - 12"        |
| CORAL STONE                  | 4" - 12"        | 4" - 16"         | 1" - 1 1/4"                                         | 2 1/2" - 8 1/2" |
| EUROPEAN CASTLE STONE        | 2" - 12"        | 4" - 16"         | 1 3/8" - 1 5/8"                                     | 4" - 12"        |
| HEWN STONE™ 308              | 3"              | 8"               | 1 1/2"                                              | 3", 7"          |
| HEWN STONE™ 314              | 3"              | 14"              | 1 1/2"                                              | 3", 7"          |
| HEWN STONE™ 514              | 5"              | 14"              | 1 1/2"                                              | 3", 10"         |
| HEWN STONE™ 522              | 5"              | 22"              | 1 1/2"                                              | 3", 10"         |
| HEWN STONE™ 822              | 8*              | 22"              | 1 1/2"                                              | 3", 10"         |
| LIMESTONE                    | 1 1/4" - 6"     | 4" - 16 3/4"     | 1 1/2" - 2 5/8"                                     | 4" - 11"        |
| ROCKFACE                     | 4" - 12"        | 4" - 16"         | 1" - 2 5/8"                                         | 7" - 11 3/4"    |
| SCULPTED ASHLAR              | 2 1/4" - 7 3/4" | 5 1/2" - 20 1/2" | 1" - 2"                                             | 4", 7", 10"     |
| ROUNDED                      |                 |                  |                                                     |                 |
| RIVER ROCK                   | 2" - 14"        | 2" - 14"         | 1" - 2 5/8"                                         | 3" - 12"        |
| STREAM STONE                 | 2" - 12"        | 2" - 12"         | 1 1/2" - 3 1/2"                                     | 4" - 9 1/4"     |
| RUBBLE                       |                 |                  |                                                     |                 |
| ANCIENT VILLA LEDGESTONE™    | 2" - 12"        | 5" - 16"         | 1 1/4" - 1 3/4"                                     | 4" - 12"        |
| DEL MARE LEDGESTONE®         | 1" - 9 1/4"     | 4 1/2" - 16"     | 3/4" - 1 3/4"                                       | 4" - 12"        |
| SOUTHERN LEDGESTONE          | 1/2" - 6"       | 4" - 20"         | 1" - 2 5/8"                                         | 4" - 12"        |