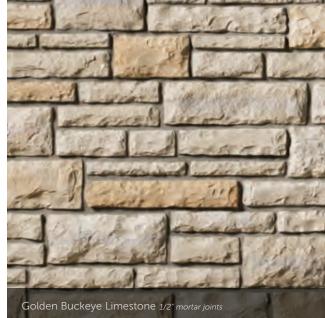

tandard mortar joint is typically 1/2" in width, some stone textures allow for a dry stacked, tight-fitted joint to achieve a clean, tailored appearance.









#### ANCIENT VILLA LEDGESTONE<sup>®</sup>

THICKNESS CORNER RETURNS
1 1/4" - 1 3/4" 4" - 12"











A PAST REMEMBERED.

### A FUTURE IMAGINED.

Historically, artisan stonework has been used to dramatically define indoor settings—from prominent stacked-stone hearths to meticulously crafted mosaic floors. With Cultured Stone veneers, an exciting new era comes to life inside the home with cleverly designed interior creations that transform simple backsplashes, accent walls, columns and fireplaces into stunning works of timeless art.



# Chardonnay Cobblefield 1/2" mortar joints



#### COBBLEFIELD®











#### LIMESTONE









#### FALL IN LOVE WITH OUTDOOR LIVING.

If home is where the heart is, your outdoor space is where the real love affair is waiting to unfold. Think of it-a canvas of possibilities waiting to be designed and enjoyed with a gorgeous stone fireplace, a dramatic fountain or even an entire outdoor room. With Cultured Stone veneers serving as the backdrop, even the simplest outdoor activities become unforgettable moments all day long and deep into a moonlit night.





#### EUROPEAN CASTLE STONE





#### ROCKFACE

# Suede Drystack Ledgestone tight-fitted mortar joints

#### DRYSTACK LEDGESTONE

LENGTH THICKNESS CORNER RETURNS 4" – 16" 1 ½" – 2 ½" 2" – 10"





#### RIVER ROCK









#### STREAM STONE

THICKNESS CORNER RETURNS 1 ½" – 3 ½" 4" – 9 ¼"

36 The product colors you see are as a