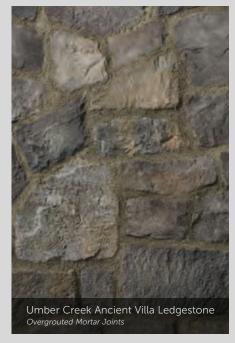

#### ANCIENT VILLA LEDGESTONE<sup>®</sup>

THICKNESS CORNER RETURNS
1 1/4" - 1 3/4" 4" - 12"

A PAST REMEMBERED.