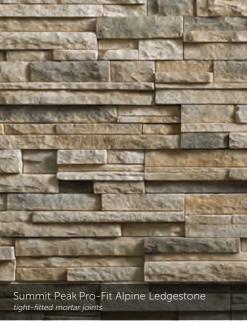

#### PRO-FIT® ALPINE LEDGESTONE

LENGTH THICKNESS CORNER RETURNS 8", 12", 20" 34" – 2 1/4" 4", 8", 12"