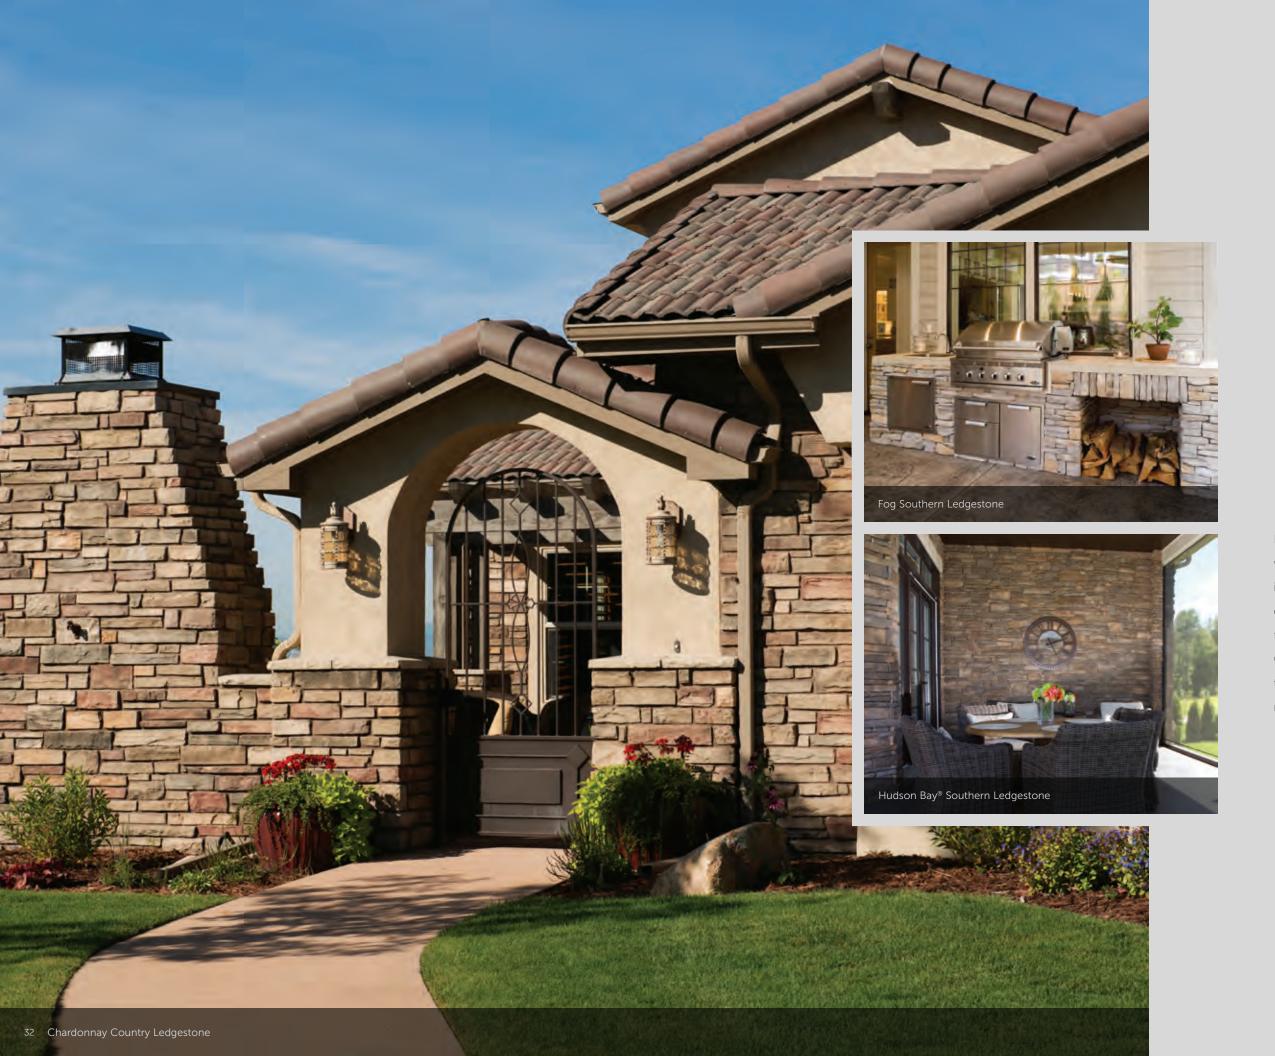

ard mortar joint is typically 1/2" in width, some stone textures allow for a dry stacked, tight-fitted joint to achieve a clean, tailored appearance.









#### ANCIENT VILLA LEDGESTONE<sup>®</sup>

THICKNESS CORNER RETURNS
1 1/4" - 1 3/4" 4" - 12"











A PAST REMEMBERED.

### A FUTURE IMAGINED.

Historically, artisan stonework has been used to dramatically define indoor settings—from prominent stacked-stone hearths to meticulously crafted mosaic floors. With Cultured Stone veneers, an exciting new era comes to life inside the home with cleverly designed interior creations that transform simple backsplashes, accent walls, columns and fireplaces into stunning works of timeless art.



# Chardonnay Cobblefield 1/2" mortar joints



#### COBBLEFIELD®











#### LIMESTONE









#### FALL IN LOVE WITH OUTDOOR LIVING.

If home is where the heart is, your outdoor space is where the real love affair is waiting to unfold. Think of it-a canvas of possibilities waiting to be designed and enjoyed with a gorgeous stone fireplace, a dramatic fountain or even an entire outdoor room. With Cultured Stone veneers serving as the backdrop, even the simplest outdoor activities become unforgettable moments all day long and deep into a moonlit night.





#### EUROPEAN CASTLE STONE





#### ROCKFACE

# Suede Drystack Ledgestone tight-fitted mortar joints

#### DRYSTACK LEDGESTONE

LENGTH THICKNESS CORNER RETURNS 4" – 16" 1 ½" – 2 ½" 2" – 10"





#### RIVER ROCK









#### STREAM STONE

THICKNESS CORNER RETURNS 1 ½" – 3 ½" 4" – 9 ¼"

36 The product colors you see are as accur