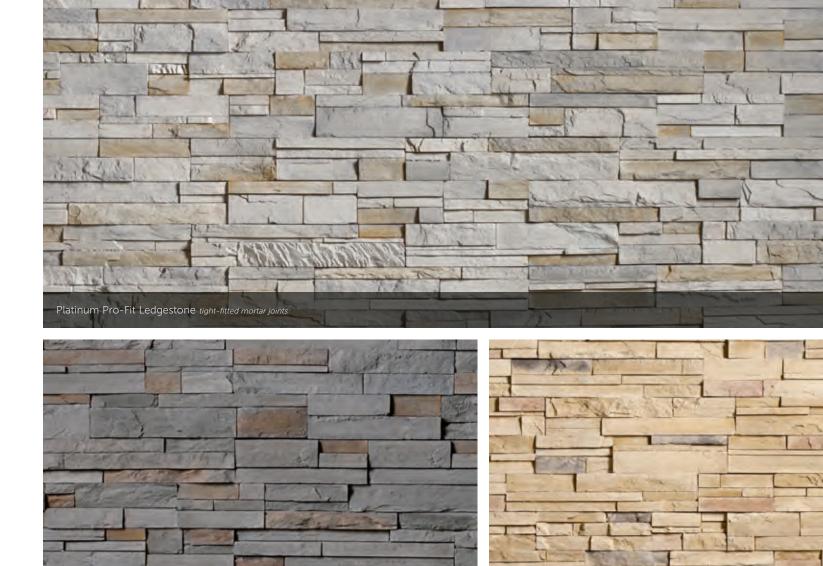

#### PRO-FIT® LEDGESTONE

LENGTH THICKNESS CORNER RETURNS 8", 12", 20" 1/2", 1 1/2" 4", 8", 12"

Mojave Pro-Fit Ledgestone tight-fitted mortar joints