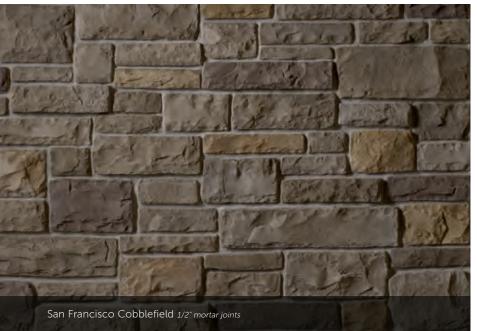

e footage. And while a standard mortar joint is typically 1/2" in width, some stone textures allow for a dry stacked, tight-fitted joint to achieve a clean, tailored appearance.









#### ANCIENT VILLA LEDGESTONE<sup>®</sup>

THICKNESS CORNER RETURNS
1 1/4" - 1 3/4" 4" - 12"











A PAST REMEMBERED.

### A FUTURE IMAGINED.

Historically, artisan stonework has been used to dramatically define indoor settings—from prominent stacked-stone hearths to meticulously crafted mosaic floors. With Cultured Stone veneers, an exciting new era comes to life inside the home with cleverly designed interior creations that transform simple backsplashes, accent walls, columns and fireplaces into stunning works of timeless art.



# Chardonnay Cobblefield 1/2" mortar joints



#### COBBLEFIELD®











#### LIMESTONE









#### FALL IN LOVE WITH OUTDOOR LIVING.

If home is where the heart is, your outdoor space is where the real love affair is waiting to unfold. Think of it-a canvas of possibilities waiting to be designed and enjoyed with a gorgeous stone fireplace, a dramatic fountain or even an entire outdoor room. With Cultured Stone veneers serving as the backdrop, even the simplest outdoor activities become unforgettable moments all day long and deep into a moonlit night.





#### EUROPEAN CASTLE STONE





#### ROCKFACE

# Suede Drystack Ledgestone tight-fitted mortar joints

#### DRYSTACK LEDGESTONE

LENGTH THICKNESS CORNER RETURNS 4" – 16" 1 ½" – 2 ½" 2" – 10"





#### RIVER ROCK









#### STREAM STONE

THICKNESS CORNER RETURNS 1 ½" – 3 ½" 4" – 9 ¼"

36 The product