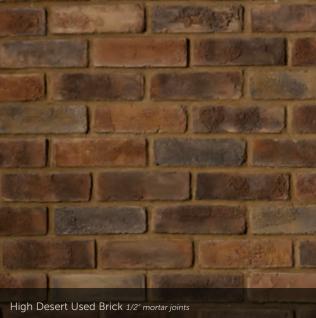

#### CULTURED BRICK® VENEER

HEIGHT LENGTH THICKNESS CORNER RETURNS

Used Brick 21/6" - 21/6" 71/6" - 81/6" 3/4" 4", 8"

Handmade Brick 23/4" 81/16" 3/4", 51/6", 81/4"

CREATING THE

### COORDINATING COLOR GUIDE

We've designed our Cultured Transitions™ architectural accents to complement our textures and colors beautifully. Use the chart below as a

|                                                                                                                                                                                                                                           | ACCESSORIES                                                                                                                                                                                                                                                                                                                                                                                                                                                                                                                     | HEARTHSTONES                                                                                                                                                                                                                                                                                                                                                                                                                                                                             |
|-------------------------------------------------------------------------------------------------------------------------------------------------------------------------------------------------------------------------------------------|---------------------------------------------------------------------------------------------------------------------------------------------------------------------------------------------------------------------------------------------------------------------------------------------------------------------------------------------------------------------------------------------------------------------------------------------------------------------------------------------------------------------------------|------------------------------------------------------------------------------------------------------------------------------------------------------------------------------------------------------------------------------------------------------------------------------------------------------------------------------------------------------------------------------------------------------------------------------------------------------------------------------------------|
| ANCIENT VILLA LEDGESTONE™                                                                                                                                                                                                                 |                                                                                                                                                                                                                                                                                                                                                                                                                                                                                                                                 |                                                                                                                                                                                                                                                                                                                                                                                                                                                                                          |
| CHIANTI                                                                                                                                                                                                                                   | FRENCH GRAY™, TAUPE                                                                                                                                                                                                                                                                                                                                                                                                                                                                                                             | BLOND, MARSH                                                                                                                                                                                                                                                                                                                                                                                                                                                                             |
| PALISADES                                                                                                                                                                                                                                 | CARBON, FRENCH GRAY™, GRAY,<br>SABLE, TAUPE                                                                                                                                                                                                                                                                                                                                                                                                                                                                                     | GRAY, MARSH, SABLE                                                                                                                                                                                                                                                                                                                                                                                                                                                                       |
| SEVILLA™                                                                                                                                                                                                                                  | FRENCH GRAY™, SABLE, TAUPE                                                                                                                                                                                                                                                                                                                                                                                                                                                                                                      | CHARDONNAY, MARSH, SABLE                                                                                                                                                                                                                                                                                                                                                                                                                                                                 |
| SIENA                                                                                                                                                                                                                                     | FRENCH GRAY™, SABLE, TAUPE                                                                                                                                                                                                                                                                                                                                                                                                                                                                                                      | BLOND, MARSH, SABLE                                                                                                                                                                                                                                                                                                                                                                                                                                                                      |
| SOLSTICE                                                                                                                                                                                                                                  | FRENCH GRAY™, GRAY, TAUPE                                                                                                                                                                                                                                                                                                                                                                                                                                                                                                       | GRAY, MARSH                                                                                                                                                                                                                                                                                                                                                                                                                                                                              |
| UMBER CREEK                                                                                                                                                                                                                               | NIGHTFALL™, SABLE, TAUPE                                                                                                                                                                                                                                                                                                                                                                                                                                                                                                        | MARSH, NIGHTFALL™, SABLE                                                                                                                                                                                                                                                                                                                                                                                                                                                                 |
| CAST-FIT®                                                                                                                                                                                                                                 |                                                                                                                                                                                                                                                                                                                                                                                                                                                                                                                                 |                                                                                                                                                                                                                                                                                                                                                                                                                                                                                          |
| PARCHMENT™                                                                                                                                                                                                                                | PARCHMENT™, CHAMPAGNE                                                                                                                                                                                                                                                                                                                                                                                                                                                                                                           | CREAM                                                                                                                                                                                                                                                                                                                                                                                                                                                                                    |
| FRENCH GRAY™                                                                                                                                                                                                                              | FRENCH GRAY™, TAUPE                                                                                                                                                                                                                                                                                                                                                                                                                                                                                                             | MARSH                                                                                                                                                                                                                                                                                                                                                                                                                                                                                    |
| CULTURED® BRICK®                                                                                                                                                                                                                          |                                                                                                                                                                                                                                                                                                                                                                                                                                                                                                                                 |                                                                                                                                                                                                                                                                                                                                                                                                                                                                                          |
| ANTIQUE RED USED BRICK                                                                                                                                                                                                                    | FRENCH GRAY™, TAUPE                                                                                                                                                                                                                                                                                                                                                                                                                                                                                                             | CHARDONNAY, MARSH                                                                                                                                                                                                                                                                                                                                                                                                                                                                        |
| HIGH DESERT USED BRICK                                                                                                                                                                                                                    | FRENCH GRAY™, TAUPE                                                                                                                                                                                                                                                                                                                                                                                                                                                                                                             | CHARDONNAY, MARSH                                                                                                                                                                                                                                                                                                                                                                                                                                                                        |
| RUSTIC MANOR<br>HANDMADE BRICK                                                                                                                                                                                                            | FRENCH GRAY™, TAUPE                                                                                                                                                                                                                                                                                                                                                                                                                                                                                                             | CHARDONNAY, MARSH                                                                                                                                                                                                                                                                                                                                                                                                                                                                        |
| MOROCCAN SAND<br>HANDMADE BRICK                                                                                                                                                                                                           | FRENCH GRAY™, TAUPE                                                                                                                                                                                                                                                                                                                                                                                                                                                                                                             | CHARDONNAY, MARSH                                                                                                                                                                                                                                                                                                                                                                                                                                                                        |
|                                                                                                                                                                                                                                           |                                                                                                                                                                                                                                                                                                                                                                                                                                                                                                                                 |                                                                                                                                                                                                                                                                                                                                                                                                                                                                                          |
| COBBLEFIELD® CHARDONNAY                                                                                                                                                                                                                   | FRENCH GRAY™, TAUPE                                                                                                                                                                                                                                                                                                                                                                                                                                                                                                             | CHARDONNAY, MARSH                                                                                                                                                                                                                                                                                                                                                                                                                                                                        |
| DESERT BLEND®                                                                                                                                                                                                                             | FRENCH GRAY™, SABLE, TAUPE                                                                                                                                                                                                                                                                                                                                                                                                                                                                                                      | BLOND, MARSH, SABLE                                                                                                                                                                                                                                                                                                                                                                                                                                                                      |
| ECHO RIDGE®                                                                                                                                                                                                                               | CARBON, GRAY, INTAGLIO,                                                                                                                                                                                                                                                                                                                                                                                                                                                                                                         | GRAY, NIGHTFALL™                                                                                                                                                                                                                                                                                                                                                                                                                                                                         |
| CDAV                                                                                                                                                                                                                                      | NIGHTFALL™                                                                                                                                                                                                                                                                                                                                                                                                                                                                                                                      | CDAY                                                                                                                                                                                                                                                                                                                                                                                                                                                                                     |
| SAN FRANCISCO                                                                                                                                                                                                                             | GRAY, INTAGLIO<br>FRENCH GRAY™, GRAY,                                                                                                                                                                                                                                                                                                                                                                                                                                                                                           | GRAY NICHTEALI™                                                                                                                                                                                                                                                                                                                                                                                                                                                                          |
|                                                                                                                                                                                                                                           | NIGHTFALL™, TAUPE                                                                                                                                                                                                                                                                                                                                                                                                                                                                                                               | GRAY, NIGHTFALL™                                                                                                                                                                                                                                                                                                                                                                                                                                                                         |
| TEXAS CREAM                                                                                                                                                                                                                               | CHAMPAGNE, PARCHMENT™                                                                                                                                                                                                                                                                                                                                                                                                                                                                                                           | CREAM                                                                                                                                                                                                                                                                                                                                                                                                                                                                                    |
| CORAL STONE                                                                                                                                                                                                                               |                                                                                                                                                                                                                                                                                                                                                                                                                                                                                                                                 |                                                                                                                                                                                                                                                                                                                                                                                                                                                                                          |
|                                                                                                                                                                                                                                           | CHAMDACNE DADCHMENT®                                                                                                                                                                                                                                                                                                                                                                                                                                                                                                            | CREAM                                                                                                                                                                                                                                                                                                                                                                                                                                                                                    |
| FOSSIL REEF                                                                                                                                                                                                                               | CHAMPAGNE, PARCHMENT™                                                                                                                                                                                                                                                                                                                                                                                                                                                                                                           | CREAM                                                                                                                                                                                                                                                                                                                                                                                                                                                                                    |
|                                                                                                                                                                                                                                           | CHAMPAGNE, PARCHMENT™  FRENCH GRAY™, GRAY, INTAGLIO, TAUPE                                                                                                                                                                                                                                                                                                                                                                                                                                                                      | CREAM<br>GRAY, MARSH                                                                                                                                                                                                                                                                                                                                                                                                                                                                     |
| FOSSIL REEF COUNTRY LEDGESTONE                                                                                                                                                                                                            | FRENCH GRAY™, GRAY, INTAGLIO,                                                                                                                                                                                                                                                                                                                                                                                                                                                                                                   |                                                                                                                                                                                                                                                                                                                                                                                                                                                                                          |
| FOSSIL REEF COUNTRY LEDGESTONE ASHFALL                                                                                                                                                                                                    | FRENCH GRAY™, GRAY, INTAGLIO,<br>TAUPE                                                                                                                                                                                                                                                                                                                                                                                                                                                                                          | GRAY, MARSH                                                                                                                                                                                                                                                                                                                                                                                                                                                                              |
| FOSSIL REEF COUNTRY LEDGESTONE ASHFALL ASPEN                                                                                                                                                                                              | FRENCH GRAY™, GRAY, INTAGLIO,<br>TAUPE<br>FRENCH GRAY™, TAUPE                                                                                                                                                                                                                                                                                                                                                                                                                                                                   | GRAY, MARSH<br>GRAY, MARSH                                                                                                                                                                                                                                                                                                                                                                                                                                                               |
| FOSSIL REEF COUNTRY LEDGESTONE ASHFALL ASPEN BLACK RUNDLE                                                                                                                                                                                 | FRENCH GRAY", GRAY, INTAGLIO,<br>TAUPE<br>FRENCH GRAY", TAUPE<br>GRAY, NIGHTFALL"                                                                                                                                                                                                                                                                                                                                                                                                                                               | GRAY, MARSH GRAY, MARSH GRAY, NIGHTFALL™                                                                                                                                                                                                                                                                                                                                                                                                                                                 |
| FOSSIL REEF COUNTRY LEDGESTONE ASHFALL ASPEN BLACK RUNDLE BUCKS COUNTY                                                                                                                                                                    | FRENCH GRAY", GRAY, INTAGLIO,<br>TAUPE<br>FRENCH GRAY", TAUPE<br>GRAY, NIGHTFALL"<br>FRENCH GRAY", GRAY, TAUPE                                                                                                                                                                                                                                                                                                                                                                                                                  | GRAY, MARSH GRAY, MARSH GRAY, NIGHTFALL™ GRAY, MARSH                                                                                                                                                                                                                                                                                                                                                                                                                                     |
| FOSSIL REEF COUNTRY LEDGESTONE ASHFALL ASPEN BLACK RUNDLE BUCKS COUNTY CARAMEL                                                                                                                                                            | FRENCH GRAY", GRAY, INTAGLIO,<br>TAUPE<br>FRENCH GRAY", TAUPE<br>GRAY, NIGHTFALL"<br>FRENCH GRAY", GRAY, TAUPE<br>FRENCH GRAY", TAUPE                                                                                                                                                                                                                                                                                                                                                                                           | GRAY, MARSH  GRAY, MARSH  GRAY, NIGHTFALL™  GRAY, MARSH  BLOND, MARSH                                                                                                                                                                                                                                                                                                                                                                                                                    |
| FOSSIL REEF COUNTRY LEDGESTONE ASHFALL ASPEN BLACK RUNDLE BUCKS COUNTY CARAMEL CHARDONNAY                                                                                                                                                 | FRENCH GRAY™, GRAY, INTAGLIO, TAUPE  FRENCH GRAY™, TAUPE  GRAY, NIGHTFALL™  FRENCH GRAY™, GRAY, TAUPE  FRENCH GRAY™, TAUPE  FRENCH GRAY™, TAUPE  CARBON, GRAY, INTAGLIO,                                                                                                                                                                                                                                                                                                                                                        | GRAY, MARSH  GRAY, MARSH  GRAY, NIGHTFALL*  GRAY, MARSH  BLOND, MARSH  CHARDONNAY, MARSH                                                                                                                                                                                                                                                                                                                                                                                                 |
| FOSSIL REEF  COUNTRY LEDGESTONE  ASHFALL  ASPEN  BLACK RUNDLE  BUCKS COUNTY  CARAMEL  CHARDONNAY  ECHO RIDGE®                                                                                                                             | FRENCH GRAY™, GRAY, INTAGLIO, TAUPE  FRENCH GRAY™, TAUPE  GRAY, NIGHTFALL™  FRENCH GRAY™, GRAY, TAUPE  FRENCH GRAY™, TAUPE  FRENCH GRAY™, TAUPE  CARBON, GRAY, INTAGLIO, NIGHTFALL™                                                                                                                                                                                                                                                                                                                                             | GRAY, MARSH  GRAY, MARSH  GRAY, NIGHTFALL™  GRAY, MARSH  BLOND, MARSH  CHARDONNAY, MARSH  GRAY, NIGHTFALL™                                                                                                                                                                                                                                                                                                                                                                               |
| FOSSIL REEF  COUNTRY LEDGESTONE  ASHFALL  ASPEN  BLACK RUNDLE  BUCKS COUNTY  CARAMEL  CHARDONNAY  ECHO RIDGE®  EUCALYPTUS                                                                                                                 | FRENCH GRAY", GRAY, INTAGLIO, TAUPE  FRENCH GRAY", TAUPE  GRAY, NIGHTFALL"  FRENCH GRAY", TAUPE  FRENCH GRAY", TAUPE  FRENCH GRAY", TAUPE  CARBON, GRAY, INTAGLIO, NIGHTFALL"  FRENCH GRAY", GRAY, TAUPE                                                                                                                                                                                                                                                                                                                        | GRAY, MARSH  GRAY, MARSH  GRAY, NIGHTFALL™  GRAY, MARSH  BLOND, MARSH  CHARDONNAY, MARSH  GRAY, NIGHTFALL™  CHARDONNAY, MARSH                                                                                                                                                                                                                                                                                                                                                            |
| FOSSIL REEF  COUNTRY LEDGESTONE  ASHFALL  ASPEN  BLACK RUNDLE  BUCKS COUNTY  CARAMEL  CHARDONNAY  ECHO RIDGE®  EUCALYPTUS  GRAND MESA                                                                                                     | FRENCH GRAY", GRAY, INTAGLIO, TAUPE  FRENCH GRAY", TAUPE  GRAY, NIGHTFALL"  FRENCH GRAY", GRAY, TAUPE  FRENCH GRAY", TAUPE  CARBON, GRAY, INTAGLIO, NIGHTFALL"  FRENCH GRAY", GRAY, TAUPE  TAUPE  FRENCH GRAY", GRAY, TAUPE  TAUPE  FRENCH GRAY", SABLE,                                                                                                                                                                                                                                                                        | GRAY, MARSH  GRAY, MARSH  GRAY, NIGHTFALL™  GRAY, MARSH  BLOND, MARSH  CHARDONNAY, MARSH  GRAY, NIGHTFALL™  CHARDONNAY, MARSH  MARSH                                                                                                                                                                                                                                                                                                                                                     |
| FOSSIL REEF  COUNTRY LEDGESTONE  ASHFALL  ASPEN  BLACK RUNDLE  BUCKS COUNTY  CARAMEL  CHARDONNAY  ECHO RIDGE®  EUCALYPTUS  GRAND MESA  HUDSON BAY®                                                                                        | FRENCH GRAY", GRAY, INTAGLIO, TAUPE  FRENCH GRAY", TAUPE  GRAY, NIGHTFALL"  FRENCH GRAY", GRAY, TAUPE  FRENCH GRAY", TAUPE  FRENCH GRAY", TAUPE  CARBON, GRAY, INTAGLIO, NIGHTFALL"  FRENCH GRAY", GRAY, TAUPE  TAUPE  FRENCH GRAY", SABLE, TAUPE                                                                                                                                                                                                                                                                               | GRAY, MARSH  GRAY, MARSH  GRAY, NIGHTFALL**  GRAY, MARSH  BLOND, MARSH  CHARDONNAY, MARSH  GRAY, NIGHTFALL**  CHARDONNAY, MARSH  MARSH  CHARDONNAY, MARSH  MARSH  CHARDONNAY, MARSH, SABLE                                                                                                                                                                                                                                                                                               |
| FOSSIL REEF  COUNTRY LEDGESTONE  ASHFALL  ASPEN  BLACK RUNDLE  BUCKS COUNTY  CARAMEL  CHARDONNAY  ECHO RIDGE®  EUCALYPTUS  GRAND MESA  HUDSON BAY®  MOJAVE                                                                                | FRENCH GRAY", GRAY, INTAGLIO, TAUPE  FRENCH GRAY", TAUPE  GRAY, NIGHTFALL"  FRENCH GRAY", TAUPE  FRENCH GRAY", TAUPE  FRENCH GRAY", TAUPE  CARBON, GRAY, INTAGLIO, NIGHTFALL"  FRENCH GRAY", GRAY, TAUPE  TAUPE  FRENCH GRAY", SABLE, TAUPE  FRENCH GRAY", TAUPE                                                                                                                                                                                                                                                                | GRAY, MARSH  GRAY, MARSH  GRAY, NIGHTFALL*  GRAY, MARSH  BLOND, MARSH  CHARDONNAY, MARSH  GRAY, NIGHTFALL*  CHARDONNAY, MARSH  MARSH  CHARDONNAY, MARSH  MARSH  CHARDONNAY, MARSH, SABLE  BLOND, MARSH                                                                                                                                                                                                                                                                                   |
| FOSSIL REEF  COUNTRY LEDGESTONE  ASHFALL  ASPEN  BLACK RUNDLE  BUCKS COUNTY  CARAMEL  CHARDONNAY  ECHO RIDGE®  EUCALYPTUS  GRAND MESA  HUDSON BAY®  MOJAVE  RED ROCK                                                                      | FRENCH GRAY", GRAY, INTAGLIO, TAUPE  FRENCH GRAY", TAUPE  GRAY, NIGHTFALL"  FRENCH GRAY", TAUPE  FRENCH GRAY", TAUPE  FRENCH GRAY", TAUPE  CARBON, GRAY, INTAGLIO, NIGHTFALL"  FRENCH GRAY", GRAY, TAUPE  TAUPE  FRENCH GRAY", SABLE, TAUPE  FRENCH GRAY", TAUPE  FRENCH GRAY", TAUPE  FRENCH GRAY", TAUPE                                                                                                                                                                                                                      | GRAY, MARSH  GRAY, MARSH  GRAY, MIGHTFALL*  GRAY, MARSH  BLOND, MARSH  CHARDONNAY, MARSH  GRAY, NIGHTFALL*  CHARDONNAY, MARSH  MARSH  CHARDONNAY, MARSH, SABLE  BLOND, MARSH  CHARDONNAY, MARSH  CHARDONNAY, MARSH  CHARDONNAY, MARSH  CHARDONNAY, MARSH                                                                                                                                                                                                                                 |
| FOSSIL REEF  COUNTRY LEDGESTONE  ASHFALL  ASPEN  BLACK RUNDLE  BUCKS COUNTY  CARAMEL  CHARDONNAY  ECHO RIDGE®  EUCALYPTUS  GRAND MESA  HUDSON BAY®  MOJAVE  RED ROCK  SEVILLA™                                                            | FRENCH GRAY", GRAY, INTAGLIO, TAUPE  FRENCH GRAY", TAUPE  GRAY, NIGHTFALL"  FRENCH GRAY", TAUPE  FRENCH GRAY", TAUPE  CARBON, GRAY, INTAGLIO, NIGHTFALL"  FRENCH GRAY", GRAY, TAUPE  TAUPE  FRENCH GRAY", SABLE, TAUPE  FRENCH GRAY", SABLE, TAUPE  FRENCH GRAY", GRAY, INTAGLIO, | GRAY, MARSH  GRAY, MARSH  GRAY, MIGHTFALL*  GRAY, MARSH  BLOND, MARSH  CHARDONNAY, MARSH  GRAY, NIGHTFALL*  CHARDONNAY, MARSH  MARSH  CHARDONNAY, MARSH, SABLE  BLOND, MARSH  CHARDONNAY, MARSH  CHARDONNAY, MARSH  CHARDONNAY, MARSH  CHARDONNAY, MARSH                                                                                                                                                                                                                                 |
| FOSSIL REEF  COUNTRY LEDGESTONE  ASHFALL  ASPEN  BLACK RUNDLE  BUCKS COUNTY  CARAMEL  CHARDONNAY  ECHO RIDGE®  EUCALYPTUS  GRAND MESA  HUDSON BAY®  MOJAVE  RED ROCK  SEVILLA™  SKYLINE                                                   | FRENCH GRAY", GRAY, INTAGLIO, TAUPE  FRENCH GRAY", TAUPE  GRAY, NIGHTFALL"  FRENCH GRAY", TAUPE  FRENCH GRAY", TAUPE  FRENCH GRAY", TAUPE  CARBON, GRAY, INTAGLIO, NIGHTFALL"  FRENCH GRAY", GRAY, TAUPE  TAUPE  FRENCH GRAY", SABLE, TAUPE  FRENCH GRAY", TAUPE  FRENCH GRAY", TAUPE  FRENCH GRAY", TAUPE  FRENCH GRAY", SABLE, TAUPE  FRENCH GRAY", SABLE, TAUPE  FRENCH GRAY", SABLE, TAUPE  FRENCH GRAY", SABLE, TAUPE  FRENCH GRAY", ORAY, INTAGLIO, TAUPE  FRENCH GRAY", NIGHTFALL",                                      | GRAY, MARSH  GRAY, MARSH  GRAY, MIGHTFALL™  GRAY, MARSH  BLOND, MARSH  CHARDONNAY, MARSH  GRAY, NIGHTFALL™  CHARDONNAY, MARSH  MARSH  CHARDONNAY, MARSH, SABLE  BLOND, MARSH  CHARDONNAY, MARSH, SABLE  GRAY, MARSH                                                                                                              |
| FOSSIL REEF  COUNTRY LEDGESTONE  ASHFALL  ASPEN  BLACK RUNDLE  BUCKS COUNTY  CARAMEL  CHARDONNAY  ECHO RIDGE®  EUCALYPTUS  GRAND MESA  HUDSON BAY®  MOJAVE  RED ROCK  SEVILLA™  SKYLINE  UMBER CREEK                                      | FRENCH GRAY", GRAY, INTAGLIO, TAUPE  FRENCH GRAY", TAUPE  GRAY, NIGHTFALL"  FRENCH GRAY", TAUPE  FRENCH GRAY", TAUPE  FRENCH GRAY", TAUPE  CARBON, GRAY, INTAGLIO, NIGHTFALL"  FRENCH GRAY", GRAY, TAUPE  TAUPE  FRENCH GRAY", SABLE, TAUPE  FRENCH GRAY", TAUPE  FRENCH GRAY", TAUPE  FRENCH GRAY", TAUPE  FRENCH GRAY", SABLE, TAUPE  FRENCH GRAY", SABLE, TAUPE  FRENCH GRAY", SABLE, TAUPE  FRENCH GRAY", ORAY, INTAGLIO, TAUPE  FRENCH GRAY", NIGHTFALL", SABLE, TAUPE  FRENCH GRAY", NIGHTFALL", SABLE, TAUPE             | GRAY, MARSH  GRAY, MARSH  GRAY, MIGHTFALL*  GRAY, MARSH  BLOND, MARSH  CHARDONNAY, MARSH  GRAY, NIGHTFALL*  CHARDONNAY, MARSH  MARSH  BLOND, MARSH  CHARDONNAY, MARSH, SABLE  BLOND, MARSH  CHARDONNAY, MARSH, SABLE  GRAY, MARSH                                                                                                                   |
| FOSSIL REEF  COUNTRY LEDGESTONE  ASHFALL  ASPEN  BLACK RUNDLE  BUCKS COUNTY  CARAMEL  CHARDONNAY  ECHO RIDGE®  EUCALYPTUS  GRAND MESA  HUDSON BAY®  MOJAVE  RED ROCK  SEVILLA™  SKYLINE  UMBER CREEK                                      | FRENCH GRAY", GRAY, INTAGLIO, TAUPE  FRENCH GRAY", TAUPE  GRAY, NIGHTFALL"  FRENCH GRAY", TAUPE  FRENCH GRAY", TAUPE  CARBON, GRAY, INTAGLIO, NIGHTFALL"  FRENCH GRAY", GRAY, TAUPE  TAUPE  FRENCH GRAY", SABLE, TAUPE  FRENCH GRAY", NAUPE  FRENCH GRAY", NAUPE  FRENCH GRAY", NIGHTFALL", SABLE, TAUPE  CHAMPAGNE, PARCHMENT"  FRENCH GRAY", NIGHTFALL",                                        | GRAY, MARSH  GRAY, MARSH  GRAY, MIGHTFALL*  GRAY, MARSH  BLOND, MARSH  CHARDONNAY, MARSH  GRAY, NIGHTFALL*  CHARDONNAY, MARSH  MARSH  CHARDONNAY, MARSH  BLOND, MARSH  CHARDONNAY, MARSH, SABLE  BLOND, MARSH  CHARDONNAY, MARSH  CHARDONNAY, MARSH  CHARDONNAY, MARSH  CHARDONNAY, MARSH  CHARDONNAY, MARSH  CHARDONNAY, MARSH, SABLE  GRAY, MARSH  MARSH, NIGHTFALL*, SABLE  CREAM                                                                                                     |
| FOSSIL REEF  COUNTRY LEDGESTONE  ASHFALL  ASPEN  BLACK RUNDLE  BUCKS COUNTY  CARAMEL  CHARDONNAY  ECHO RIDGE®  EUCALYPTUS  GRAND MESA  HUDSON BAY®  MOJAVE  RED ROCK  SEVILLA™  SKYLINE  UMBER CREEK  WHITE OAK  WOLF CREEK®  BLACK ISLE™ | FRENCH GRAY", GRAY, INTAGLIO, TAUPE  FRENCH GRAY", TAUPE  GRAY, NIGHTFALL"  FRENCH GRAY", GRAY, TAUPE  FRENCH GRAY", TAUPE  CARBON, GRAY, INTAGLIO, NIGHTFALL"  FRENCH GRAY", GRAY, TAUPE  TAUPE  FRENCH GRAY", SABLE, TAUPE  FRENCH GRAY", NIGHTFALL", SABLE, TAUPE  CHAMPAGNE, PARCHMENT"  FRENCH GRAY", NIGHTFALL", SABLE, TAUPE  RENCH GRAY", NIGHTFALL", SABLE, TAUPE                        | GRAY, MARSH  GRAY, MARSH  GRAY, MIGHTFALL™  GRAY, MARSH  BLOND, MARSH  CHARDONNAY, MARSH  GRAY, NIGHTFALL™  CHARDONNAY, MARSH  MARSH  CHARDONNAY, MARSH, SABLE  BLOND, MARSH  CHARDONNAY, MARSH, SABLE  GRAY, MARSH  CREAM  MARSH, NIGHTFALL™, SABLE  CREAM  MARSH, NIGHTFALL™, SABLE |
| FOSSIL REEF  COUNTRY LEDGESTONE  ASHFALL  ASPEN  BLACK RUNDLE  BUCKS COUNTY  CARAMEL  CHARDONNAY  ECHO RIDGE®  EUCALYPTUS  GRAND MESA  HUDSON BAY®  MOJAVE  RED ROCK  SEVILLA™  SKYLINE  UMBER CREEK  WHITE OAK  WOLF CREEK®              | FRENCH GRAY", GRAY, INTAGLIO, TAUPE  FRENCH GRAY", TAUPE  GRAY, NIGHTFALL"  FRENCH GRAY", TAUPE  FRENCH GRAY", TAUPE  CARBON, GRAY, INTAGLIO, NIGHTFALL"  FRENCH GRAY", GRAY, TAUPE  TAUPE  FRENCH GRAY", SABLE, TAUPE  FRENCH GRAY", NIGHTFALL", SABLE, TAUPE  CHAMPAGNE, PARCHMENT"  FRENCH GRAY", NIGHTFALL", SABLE, TAUPE                                                | GRAY, MARSH  GRAY, MARSH  GRAY, MIGHTFALL™  GRAY, MARSH  BLOND, MARSH  CHARDONNAY, MARSH  GRAY, NIGHTFALL™  CHARDONNAY, MARSH  MARSH  CHARDONNAY, MARSH, SABLE  BLOND, MARSH  CHARDONNAY, MARSH, SABLE  GRAY, MARSH  MARSH, NIGHTFALL™, SABLE  CREAM  MARSH, NIGHTFALL™, SABLE                                                                                      |