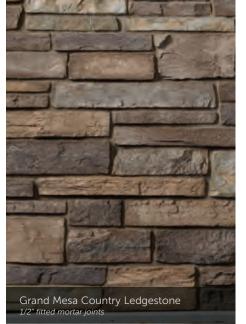

#### COUNTRY LEDGESTONE

### CELEBRATING

THE SPACES IN BETWEEN.

While our gorgeous Cultured Stone veneers tend to be the center of attention, it's often the grouting styles in between that can really make a difference. Creating the right mortar joint for a project is a matter of choosing not only the perfect color, but also the right width—a choice that naturally affects the total square footage. And while a standard mortar joint is typically 1/2" in width, some stone textures allow for a dry stacked, tight-fitted joint to achieve a clean, tailored appearance.