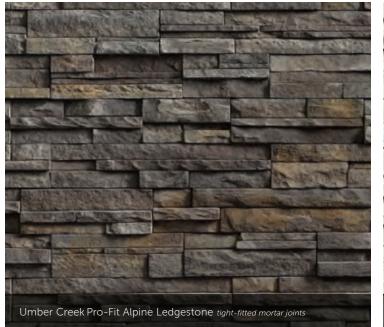

#### PRO-FIT® ALPINE LEDGESTONE

LENGTH THICKNESS CORNER RETURNS 8", 12", 20" 34" – 2 1/4" 4", 8", 12"