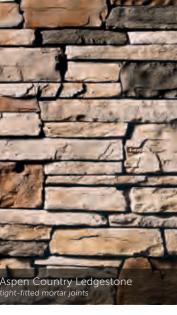

d mortar joints

# Black Mountain® Pro-Fit Alpine Ledgestone tight-fitted mortar joints

#### PRO-FIT® ALPINE LEDGESTONE

LENGTH THICKNESS CORNER RETURNS 8", 12", 20" 34" – 2 1/4" 4", 8", 12"

















#### HEWN STONE™

PLEASE NOTE:
EACH SIZE IS SOLD SEPARATELY. MULTIPLE SIZES ARE SHOWN.

| SIZE | HEIGHT | LENGTH | THICKNESS | CORNER  |
|------|--------|--------|-----------|---------|
|      |        |        | 1 1/2"    |         |
| 314  |        |        | 1 1/2"    |         |
| 514  |        |        | 1 1/2"    | 3", 10" |
| 522  |        |        | 1 1/2"    | 3", 10" |
| 822  |        |        | 1 1/2"    | 3", 10" |









# Fossil Reef Coral Stone 1/2" mortar joints

### CAST-FIT®



Parchment™ Cast-Fit





CORAL STONE

Fossil Reef Coral Stone

#### COUNTRY LEDGESTONE



































# Aspen Southern Ledgestone 1/2" mortar joints

#### SOUTHERN LEDGESTONE























### A FIRST IMPRESSION SET IN STONE.

into your dream home? That excitement and pride never goes away when you enhance the exterior of your home with our Cultured Stone veneers.

Whether pulling into your driveway or catching a parting glimpse in the rearview mirror, the character and charm of a Cultured Stone exterior makes a bold and lasting impression. Realtors call it "curb appeal." You'll call it utter perfection.

# Aspen Dressed Fieldstone 1/2" mortar joints

#### DRESSED FIELDSTONE















#### BLEND TO MIX, MATCH AND MESMERIZE.



# Chardonnay Old Country Fieldstone 1/2" mortar joints

#### OLD COUNTRY FIELDSTONE

Coastal Fog 1/2" mortar joints