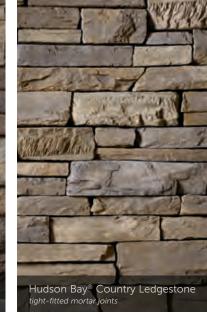

#### COUNTRY LEDGESTONE

### CELEBRATING

THE SPACES IN BETWEEN.

While our gorgeous Cultured Stone veneers tend to be the center of attention, it's often the grouting styles in between that can really make a difference. Creating the right mortar joint for a project is a matter of choosing not only the perfect color, but also the right width—a choice that naturally affects the total square footage. And while a standard mortar joint is typically 1/2" in width, some stone textures allow for a dry stacked, tight-fitted joint to achieve a clean, tailored appearance.