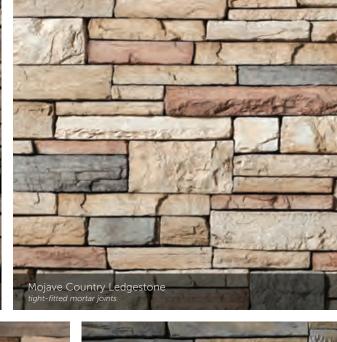

#### COUNTRY LEDGESTONE

### CELEBRATING

THE SPACES IN BETWEEN.

While our gorgeous Cultured Stone veneers tend to be the center of attention, it's often the grouting styles in between that can really make a difference. Creating the right mortar joint for a project is a matter of choosing not only the perfect color, but also the right width—a choice that naturally affects the total square footage. And while a standard mortar joint is typically 1/2" in width, some stone textures allow for a dry stacked, tight-fitted joint to achieve a clean, tailored appearance.