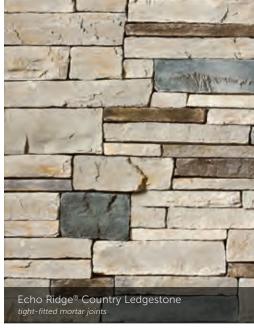

nts

# Black Mountain® Pro-Fit Alpine Ledgestone tight-fitted mortar joints

#### PRO-FIT® ALPINE LEDGESTONE

LENGTH THICKNESS CORNER RETURNS 8", 12", 20" 34" – 2 1/4" 4", 8", 12"

















#### HEWN STONE™

PLEASE NOTE:
EACH SIZE IS SOLD SEPARATELY. MULTIPLE SIZES ARE SHOWN.

| SIZE | HEIGHT | LENGTH | THICKNESS | CORNER  |
|------|--------|--------|-----------|---------|
|      |        |        | 1 1/2"    |         |
| 314  |        |        | 1 1/2"    |         |
| 514  |        |        | 1 1/2"    | 3", 10" |
| 522  |        |        | 1 1/2"    | 3", 10" |
| 822  |        |        | 1 1/2"    | 3", 10" |









# Fossil Reef Coral Stone 1/2" mortar joints

### CAST-FIT®



Parchment™ Cast-Fit





CORAL STONE

Fossil Reef Coral Stone

#### COUNTRY LEDGESTONE



































# Aspen Southern Ledgestone 1/2" mortar joints

#### SOUTHERN LEDGESTONE























### A FIRST IMPRESSION SET IN STONE.

into your dream home? That excitement and pride never goes away when you enhance the exterior of your home with our Cultured Stone veneers.

Whether pulling into your driveway or catching a parting glimpse in the rearview mirror, the character and charm of a Cultured Stone exterior makes a bold and lasting impression. Realtors call it "curb appeal." You'll call it utter perfection.

# Aspen Dressed Fieldstone 1/2" mortar joints

#### DRESSED FIELDSTONE















#### BLEND TO MIX, MATCH AND MESMERIZE.



# Chardonnay Old Country Fieldstone 1/2" mortar joints

#### OLD COUNTRY FIELDSTONE

Coastal Fog 1/2" mortar joints











##