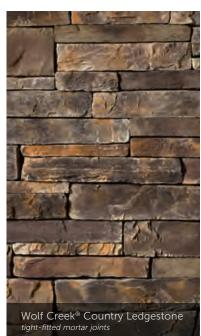

ain® Pro-Fit Alpine Ledgestone tight-fitted mortar joints

#### PRO-FIT® ALPINE LEDGESTONE

LENGTH THICKNESS CORNER RETURNS 8", 12", 20" 34" – 2 1/4" 4", 8", 12"

















#### HEWN STONE™

PLEASE NOTE:
EACH SIZE IS SOLD SEPARATELY. MULTIPLE SIZES ARE SHOWN.

| SIZE | HEIGHT | LENGTH | THICKNESS | CORNER  |
|------|--------|--------|-----------|---------|
|      |        |        | 1 1/2"    |         |
| 314  |        |        | 1 1/2"    |         |
| 514  |        |        | 1 1/2"    | 3", 10" |
| 522  |        |        | 1 1/2"    | 3", 10" |
| 822  |        |        | 1 1/2"    | 3", 10" |









# Fossil Reef Coral Stone 1/2" mortar joints

### CAST-FIT®



Parchment™ Cast-Fit





CORAL STONE

Fossil Reef Coral Stone

#### COUNTRY LEDGESTONE



































# Aspen Southern Ledgestone 1/2" mortar joints

#### SOUTHERN LEDGESTONE























### A FIRST IMPRESSION SET IN STONE.

into your dream home? That excitement and pride never goes away when you enhance the exterior of your home with our Cultured Stone veneers.

Whether pulling into your driveway or catching a parting glimpse in the rearview mirror, the character and charm of a Cultured Stone exterior makes a bold and lasting impression. Realtors call it "curb appeal." You'll call it utter perfection.

# Aspen Dressed Fieldstone 1/2" mortar joints

#### DRESSED FIELDSTONE















#### BLEND TO MIX, MATCH AND MESMERIZE.



# Chardonnay Old Country Fieldstone 1/2" mortar joints

#### OLD COUNTRY FIELDSTONE

Coastal Fog 1/2" mortar joints











#### DEL MARE LEDGES