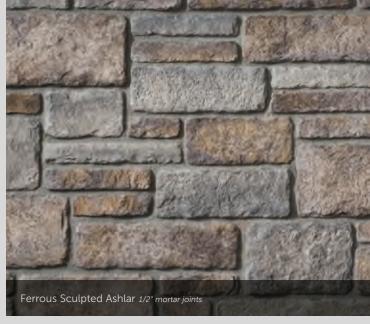

#### INTRODUCING: SCULPTED ASHLAR

HEIGHT LENGTH THICKNESS CORNER RETURNS 2 1/4" - 7 3/4" 5 1/2" - 20 1/2" 1" - 2" 4", 7", 10"

|                     | ACCESSORIES                               | HEARTHSTONES             |
|---------------------|-------------------------------------------|--------------------------|
| SOUTHERN LEDGESTONE |                                           |                          |
| ASPEN               | FRENCH GRAY™, TAUPE                       | GRAY, MARSH              |
| BUCKS COUNTY        | FRENCH GRAY™, GRAY, TAUPE                 | GRAY, MARSH              |
| CHARDONNAY          | FRENCH GRAY™, TAUPE                       | CHARDONNAY, MARSH        |
| ECHO RIDGE®         | CARBON, GRAY, INTAGLIO,<br>NIGHTFALL™     | GRAY, NIGHTFALL™         |
| FOG                 | GRAY, TAUPE                               | CREAM, GRAY              |
| GRAY                | GRAY, INTAGLIO                            | GRAY                     |
| HUDSON BAY®         | FRENCH GRAY™, SABLE,<br>TAUPE             | CHARDONNAY, MARSH, SABLE |
| RUSTIC              | TAUPE                                     | BLOND, MARSH             |
| WOLF CREEK®         | FRENCH GRAY™, NIGHTFALL™,<br>SABLE, TAUPE | MARSH, NIGHTFALL™, SABLE |
| SCULPTED ASHLAR     |                                           |                          |
| SILVER SHORE        | CHAMPAGNE, VELLUM                         | CREAM                    |
| GROUSE              | CHAMPAGNE, VELLUM, TAUPE,<br>FRENCH GRAY™ | CREAM, MARSH             |
| FERROUS             | CARBON, NIGHTFALL, SABLE                  | NIGHTFALL, SABLE         |
| STREAM STONE        |                                           |                          |
| SPRING              | GRAY, TAUPE                               | GRAY, MARSH              |
| SUMMER              | CHAMPAGNE, TAUPE                          | BLOND, MARSH             |