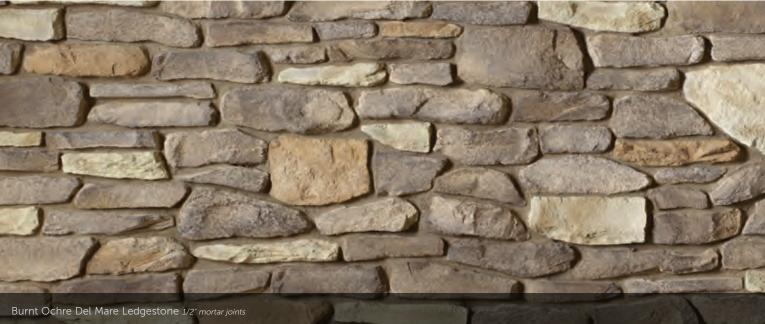

#### DEL MARE LEDGESTONE®

 HEIGHT
 LENGTH
 THICKNESS
 CORNER RETURNS

 1\* - 9 ¼\*
 4 ½\* - 16\*
 ¾\* - 1 ¾\*
 4\* - 12\*