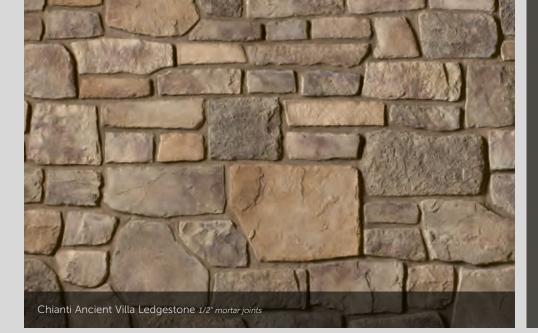

#### ANCIENT VILLA LEDGESTONE<sup>®</sup>

THICKNESS CORNER RETURNS
1 1/4" - 1 3/4" 4" - 12"

A PAST REMEMBERED.