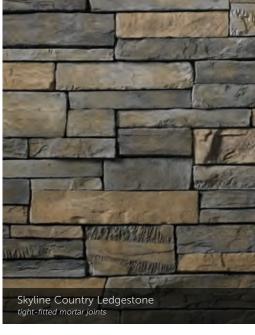

ountain® Pro-Fit Alpine Ledgestone tight-fitted mortar joints

#### PRO-FIT® ALPINE LEDGESTONE

LENGTH THICKNESS CORNER RETURNS 8", 12", 20" 34" – 2 1/4" 4", 8", 12"

















#### HEWN STONE™

PLEASE NOTE:
EACH SIZE IS SOLD SEPARATELY. MULTIPLE SIZES ARE SHOWN.

| SIZE | HEIGHT | LENGTH | THICKNESS | CORNER  |
|------|--------|--------|-----------|---------|
|      |        |        | 1 1/2"    |         |
| 314  |        |        | 1 1/2"    |         |
| 514  |        |        | 1 1/2"    | 3", 10" |
| 522  |        |        | 1 1/2"    | 3", 10" |
| 822  |        |        | 1 1/2"    | 3", 10" |









# Fossil Reef Coral Stone 1/2" mortar joints

### CAST-FIT®



Parchment™ Cast-Fit





CORAL STONE

Fossil Reef Coral Stone

#### COUNTRY LEDGESTONE



































# Aspen Southern Ledgestone 1/2" mortar joints

#### SOUTHERN LEDGESTONE























### A FIRST IMPRESSION SET IN STONE.

into your dream home? That excitement and pride never goes away when you enhance the exterior of your home with our Cultured Stone veneers.

Whether pulling into your driveway or catching a parting glimpse in the rearview mirror, the character and charm of a Cultured Stone exterior makes a bold and lasting impression. Realtors call it "curb appeal." You'll call it utter perfection.

# Aspen Dressed Fieldstone 1/2" mortar joints

#### DRESSED FIELDSTONE















#### BLEND TO MIX, MATCH AND MESMERIZE.



# Chardonnay Old Country Fieldstone 1/2" mortar joints

#### OLD COUNTRY FIELDSTONE

Coastal Fog 1/2" mortar joints











#### DEL MARE LE