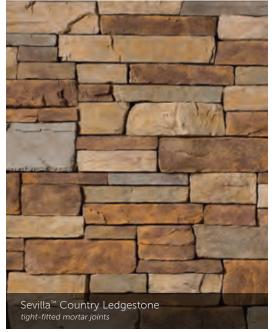

Mountain® Pro-Fit Alpine Ledgestone tight-fitted mortar joints

#### PRO-FIT® ALPINE LEDGESTONE

LENGTH THICKNESS CORNER RETURNS 8", 12", 20" 34" – 2 1/4" 4", 8", 12"

















#### HEWN STONE™

PLEASE NOTE:
EACH SIZE IS SOLD SEPARATELY. MULTIPLE SIZES ARE SHOWN.

| SIZE | HEIGHT | LENGTH | THICKNESS | CORNER  |
|------|--------|--------|-----------|---------|
|      |        |        | 1 1/2"    |         |
| 314  |        |        | 1 1/2"    |         |
| 514  |        |        | 1 1/2"    | 3", 10" |
| 522  |        |        | 1 1/2"    | 3", 10" |
| 822  |        |        | 1 1/2"    | 3", 10" |









# Fossil Reef Coral Stone 1/2" mortar joints

### CAST-FIT®



Parchment™ Cast-Fit





CORAL STONE

Fossil Reef Coral Stone

#### COUNTRY LEDGESTONE



































# Aspen Southern Ledgestone 1/2" mortar joints

#### SOUTHERN LEDGESTONE























### A FIRST IMPRESSION SET IN STONE.

into your dream home? That excitement and pride never goes away when you enhance the exterior of your home with our Cultured Stone veneers.

Whether pulling into your driveway or catching a parting glimpse in the rearview mirror, the character and charm of a Cultured Stone exterior makes a bold and lasting impression. Realtors call it "curb appeal." You'll call it utter perfection.

# Aspen Dressed Fieldstone 1/2" mortar joints

#### DRESSED FIELDSTONE















#### BLEND TO MIX, MATCH AND MESMERIZE.



# Chardonnay Old Country Fieldstone 1/2" mortar joints

#### OLD COUNTRY FIELDSTONE

Coastal Fog 1/2" mortar joints











#### DEL MARE