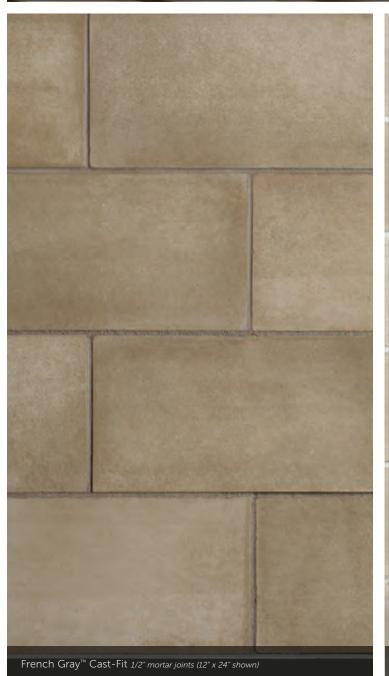

TURNS 8", 12", 20" 1/2", 1 1/2" 4", 8", 12"









Mojave Pro-Fit Ledgestone tight-fitted mortar joints

# Black Mountain® Pro-Fit Alpine Ledgestone tight-fitted mortar joints

#### PRO-FIT® ALPINE LEDGESTONE

LENGTH THICKNESS CORNER RETURNS 8", 12", 20" 34" – 2 1/4" 4", 8", 12"

















#### HEWN STONE™

PLEASE NOTE:
EACH SIZE IS SOLD SEPARATELY. MULTIPLE SIZES ARE SHOWN.

| SIZE | HEIGHT | LENGTH | THICKNESS | CORNER  |
|------|--------|--------|-----------|---------|
|      |        |        | 1 1/2"    |         |
| 314  |        |        | 1 1/2"    |         |
| 514  |        |        | 1 1/2"    | 3", 10" |
| 522  |        |        | 1 1/2"    | 3", 10" |
| 822  |        |        | 1 1/2"    | 3", 10" |









# Fossil Reef Coral Stone 1/2" mortar joints

### CAST-FIT®



Parchment™ Cast-Fit





CORAL STONE

Fossil Reef Coral Stone

#### COUNTRY LEDGESTONE



































# Aspen Southern Ledgestone 1/2" mortar joints

#### SOUTHERN LEDGESTONE























### A FIRST IMPRESSION SET IN STONE.

into your dream home? That excitement and pride never goes away when you enhance the exterior of your home with our Cultured Stone veneers.

Whether pulling into your driveway or catching a parting glimpse in the rearview mirror, the character and charm of a Cultured Stone exterior makes a bold and lasting impression. Realtors call it "curb appeal." You'll call it utter perfection.

# Aspen Dressed Fieldstone 1/2" mortar joints

#### DRESSED FIELDSTONE















#### BLEND TO MIX, MATCH AND MESMERIZE.



# Chardonnay Old Country Fi