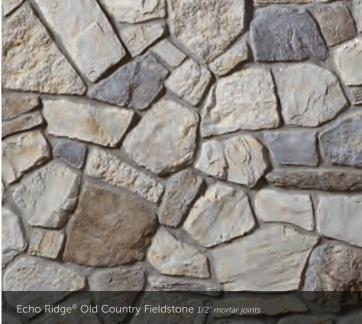

# Aspen Southern Ledgestone 1/2" mortar joints

#### SOUTHERN LEDGESTONE























### A FIRST IMPRESSION SET IN STONE.

into your dream home? That excitement and pride never goes away when you enhance the exterior of your home with our Cultured Stone veneers.

Whether pulling into your driveway or catching a parting glimpse in the rearview mirror, the character and charm of a Cultured Stone exterior makes a bold and lasting impression. Realtors call it "curb appeal." You'll call it utter perfection.

# Aspen Dressed Fieldstone 1/2" mortar joints

#### DRESSED FIELDSTONE















#### BLEND TO MIX, MATCH AND MESMERIZE.



# Chardonnay Old Country Fieldstone 1/2" mortar joints

#### OLD COUNTRY FIELDSTONE

Coastal Fog 1/2" mortar joints











#### DEL MARE LEDGESTONE®

 HEIGHT
 LENGTH
 THICKNESS
 CORNER RETURNS

 1\* - 9 ¼\*
 4 ½\* - 16\*
 ¾\* - 1 ¾\*
 4\* - 12\*





### CELEBRATING

THE SPACES IN BETWEEN.

While our gorgeous Cultured Stone veneers tend to be the center of attention, it's often the grouting styles in between that can really make a difference. Creating the right mortar joint for a project is a matter of choosing not only the perfect color, but also the right width—a choice that naturally affects the total square footage. And while a standard mortar joint is typically 1/2" in width, some stone textures allow for a dry stacked, tight-fitted joint to achieve a clean, tailored appearance.









#### ANCIENT VILLA LEDGESTONE<sup>®</sup>

THICKNESS CORNER RETURNS
1 1/4" - 1 3/4" 4" - 12"











A PAST