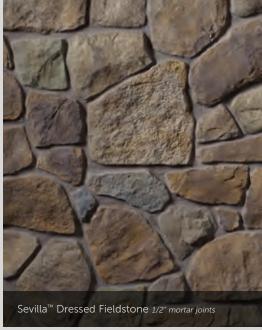

, 10" |









# Fossil Reef Coral Stone 1/2" mortar joints

### CAST-FIT®



Parchment™ Cast-Fit





CORAL STONE

Fossil Reef Coral Stone

#### COUNTRY LEDGESTONE



































# Aspen Southern Ledgestone 1/2" mortar joints

#### SOUTHERN LEDGESTONE























### A FIRST IMPRESSION SET IN STONE.

into your dream home? That excitement and pride never goes away when you enhance the exterior of your home with our Cultured Stone veneers.

Whether pulling into your driveway or catching a parting glimpse in the rearview mirror, the character and charm of a Cultured Stone exterior makes a bold and lasting impression. Realtors call it "curb appeal." You'll call it utter perfection.

# Aspen Dressed Fieldstone 1/2" mortar joints

#### DRESSED FIELDSTONE















#### BLEND TO MIX, MATCH AND MESMERIZE.



# Chardonnay Old Country Fieldstone 1/2" mortar joints

#### OLD COUNTRY FIELDSTONE

Coastal Fog 1/2" mortar joints











#### DEL MARE LEDGESTONE®

 HEIGHT
 LENGTH
 THICKNESS
 CORNER RETURNS

 1\* - 9 ¼\*
 4 ½\* - 16\*
 ¾\* - 1 ¾\*
 4\* - 12\*





### CELEBRATING

THE SPACES IN BETWEEN.

While our gorgeous Cultured Stone veneers tend to be the center of attention, it's often the grouting styles in between that can really make a difference. Creating the right mortar joint for a project is a matter of choosing not only the perfect color, but also the right width—a choice that naturally affects the total square footage. And while a standard mortar joint is typically 1/2" in width, some stone textures allow for a dry stacked, tight-fitt