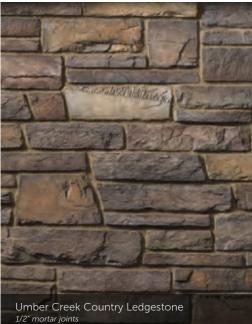

n® Pro-Fit Alpine Ledgestone tight-fitted mortar joints

#### PRO-FIT® ALPINE LEDGESTONE

LENGTH THICKNESS CORNER RETURNS 8", 12", 20" 34" – 2 1/4" 4", 8", 12"

















#### HEWN STONE™

PLEASE NOTE:
EACH SIZE IS SOLD SEPARATELY. MULTIPLE SIZES ARE SHOWN.

| SIZE | HEIGHT | LENGTH | THICKNESS | CORNER  |
|------|--------|--------|-----------|---------|
|      |        |        | 1 1/2"    |         |
| 314  |        |        | 1 1/2"    |         |
| 514  |        |        | 1 1/2"    | 3", 10" |
| 522  |        |        | 1 1/2"    | 3", 10" |
| 822  |        |        | 1 1/2"    | 3", 10" |









# Fossil Reef Coral Stone 1/2" mortar joints

### CAST-FIT®



Parchment™ Cast-Fit





CORAL STONE

Fossil Reef Coral Stone

#### COUNTRY LEDGESTONE



































# Aspen Southern Ledgestone 1/2" mortar joints

#### SOUTHERN LEDGESTONE























### A FIRST IMPRESSION SET IN STONE.

into your dream home? That excitement and pride never goes away when you enhance the exterior of your home with our Cultured Stone veneers.

Whether pulling into your driveway or catching a parting glimpse in the rearview mirror, the character and charm of a Cultured Stone exterior makes a bold and lasting impression. Realtors call it "curb appeal." You'll call it utter perfection.

# Aspen Dressed Fieldstone 1/2" mortar joints

#### DRESSED FIELDSTONE















#### BLEND TO MIX, MATCH AND MESMERIZE.



# Chardonnay Old Country Fieldstone 1/2" mortar joints

#### OLD COUNTRY FIELDSTONE

Coastal Fog 1/2" mortar joints











#### DEL MARE LEDGESTO