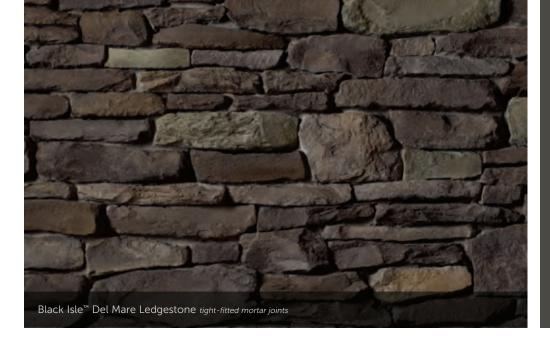

#### DEL MARE LEDGESTONE®

 HEIGHT
 LENGTH
 THICKNESS
 CORNER RETURNS

 1\* - 9 ¼\*
 4 ½\* - 16\*
 ¾\* - 1 ¾\*
 4\* - 12\*