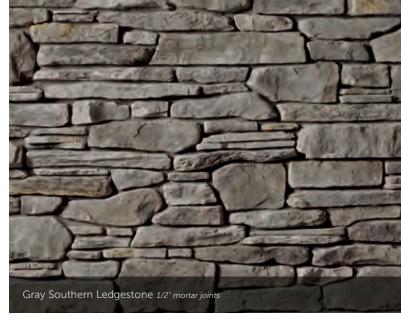

TONE

LENGTH THICKNESS CORNER RETURNS 8", 12", 20" 34" – 2 1/4" 4", 8", 12"

















#### HEWN STONE™

PLEASE NOTE:
EACH SIZE IS SOLD SEPARATELY. MULTIPLE SIZES ARE SHOWN.

| SIZE | HEIGHT | LENGTH | THICKNESS | CORNER  |
|------|--------|--------|-----------|---------|
|      |        |        | 1 1/2"    |         |
| 314  |        |        | 1 1/2"    |         |
| 514  |        |        | 1 1/2"    | 3", 10" |
| 522  |        |        | 1 1/2"    | 3", 10" |
| 822  |        |        | 1 1/2"    | 3", 10" |









# Fossil Reef Coral Stone 1/2" mortar joints

### CAST-FIT®



Parchment™ Cast-Fit





CORAL STONE

Fossil Reef Coral Stone

#### COUNTRY LEDGESTONE



































# Aspen Southern Ledgestone 1/2" mortar joints

#### SOUTHERN LEDGESTONE























### A FIRST IMPRESSION SET IN STONE.

into your dream home? That excitement and pride never goes away when you enhance the exterior of your home with our Cultured Stone veneers.

Whether pulling into your driveway or catching a parting glimpse in the rearview mirror, the character and charm of a Cultured Stone exterior makes a bold and lasting impression. Realtors call it "curb appeal." You'll call it utter perfection.

# Aspen Dressed Fieldstone 1/2" mortar joints

#### DRESSED FIELDSTONE















#### BLEND TO MIX, MATCH AND MESMERIZE.



# Chardonnay Old Country Fieldstone 1/2" mortar joints

#### OLD COUNTRY FIELDSTONE

Coastal Fog 1/2" mortar joints











#### DEL MARE LEDGESTONE®

 HEIGHT
 LENGTH
 THICKNESS
 CORNER RETURNS

 1\* - 9 ¼\*
 4 ½\* - 16\*
 ¾\* - 1