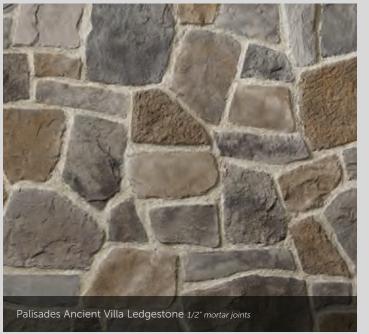

#### ANCIENT VILLA LEDGESTONE<sup>®</sup>

THICKNESS CORNER RETURNS
1 1/4" - 1 3/4" 4" - 12"

A PAST REMEMBERED.