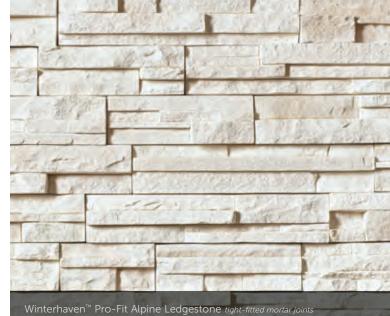

# Black Mountain® Pro-Fit Alpine Ledgestone tight-fitted mortar joints

#### PRO-FIT® ALPINE LEDGESTONE

LENGTH THICKNESS CORNER RETURNS 8", 12", 20" 34" – 2 1/4" 4", 8", 12"