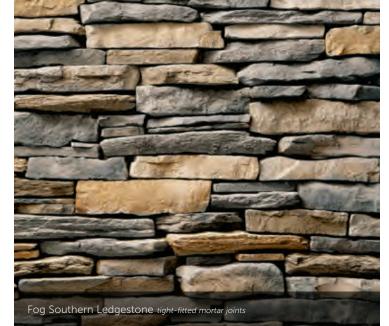

ESTONE

LENGTH THICKNESS CORNER RETURNS 8", 12", 20" 34" – 2 1/4" 4", 8", 12"

















#### HEWN STONE™

PLEASE NOTE:
EACH SIZE IS SOLD SEPARATELY. MULTIPLE SIZES ARE SHOWN.

| SIZE | HEIGHT | LENGTH | THICKNESS | CORNER  |
|------|--------|--------|-----------|---------|
|      |        |        | 1 1/2"    |         |
| 314  |        |        | 1 1/2"    |         |
| 514  |        |        | 1 1/2"    | 3", 10" |
| 522  |        |        | 1 1/2"    | 3", 10" |
| 822  |        |        | 1 1/2"    | 3", 10" |









# Fossil Reef Coral Stone 1/2" mortar joints

### CAST-FIT®



Parchment™ Cast-Fit





CORAL STONE

Fossil Reef Coral Stone

#### COUNTRY LEDGESTONE



































# Aspen Southern Ledgestone 1/2" mortar joints

#### SOUTHERN LEDGESTONE























### A FIRST IMPRESSION SET IN STONE.

into your dream home? That excitement and pride never goes away when you enhance the exterior of your home with our Cultured Stone veneers.

Whether pulling into your driveway or catching a parting glimpse in the rearview mirror, the character and charm of a Cultured Stone exterior makes a bold and lasting impression. Realtors call it "curb appeal." You'll call it utter perfection.

# Aspen Dressed Fieldstone 1/2" mortar joints

#### DRESSED FIELDSTONE















#### BLEND TO MIX, MATCH AND MESMERIZE.



# Chardonnay Old Country Fieldstone 1/2" mortar joints

#### OLD COUNTRY FIELDSTONE

Coastal Fog 1/2" mortar joints











#### DEL MARE LEDGESTONE®

 HEIGHT
 LENGTH
 THICKNESS
 CORNER RETURNS

 1\* - 9 ¼\*
 4 ½\* - 16\*
 ¾\* -