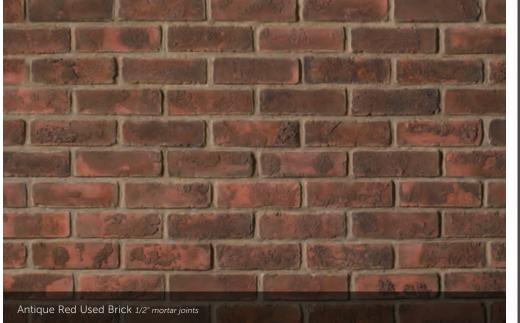

#### CULTURED BRICK® VENEER

HEIGHT LENGTH THICKNESS CORNER RETURNS

Used Brick 21/6" - 21/6" 71/6" - 81/6" 3/4" 4", 8"

Handmade Brick 23/4" 81/16" 3/4", 51/6", 81/4"

CREATING THE