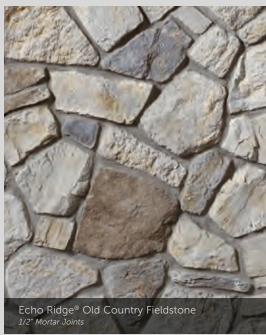

# Chardonnay Old Country Fieldstone 1/2" mortar joints

#### OLD COUNTRY FIELDSTONE

Coastal Fog 1/2" mortar joints