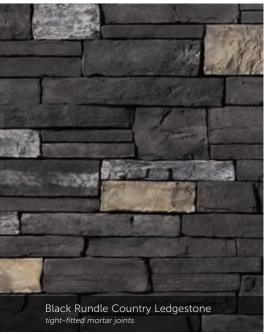

rtar joints

# Black Mountain® Pro-Fit Alpine Ledgestone tight-fitted mortar joints

#### PRO-FIT® ALPINE LEDGESTONE

LENGTH THICKNESS CORNER RETURNS 8", 12", 20" 34" – 2 1/4" 4", 8", 12"

















#### HEWN STONE™

PLEASE NOTE:
EACH SIZE IS SOLD SEPARATELY. MULTIPLE SIZES ARE SHOWN.

| SIZE | HEIGHT | LENGTH | THICKNESS | CORNER  |
|------|--------|--------|-----------|---------|
|      |        |        | 1 1/2"    |         |
| 314  |        |        | 1 1/2"    |         |
| 514  |        |        | 1 1/2"    | 3", 10" |
| 522  |        |        | 1 1/2"    | 3", 10" |
| 822  |        |        | 1 1/2"    | 3", 10" |









# Fossil Reef Coral Stone 1/2" mortar joints

### CAST-FIT®



Parchment™ Cast-Fit





CORAL STONE

Fossil Reef Coral Stone

#### COUNTRY LEDGESTONE



































# Aspen Southern Ledgestone 1/2" mortar joints

#### SOUTHERN LEDGESTONE























### A FIRST IMPRESSION SET IN STONE.

into your dream home? That excitement and pride never goes away when you enhance the exterior of your home with our Cultured Stone veneers.

Whether pulling into your driveway or catching a parting glimpse in the rearview mirror, the character and charm of a Cultured Stone exterior makes a bold and lasting impression. Realtors call it "curb appeal." You'll call it utter perfection.

# Aspen Dressed Fieldstone 1/2" mortar joints

#### DRESSED FIELDSTONE















#### BLEND TO MIX, MATCH AND MESMERIZE.



# Chardonnay Old Country Fieldstone 1/2" mortar joints

#### OLD COUNTRY FIELDSTONE

Coastal Fog 1/2" mortar joints