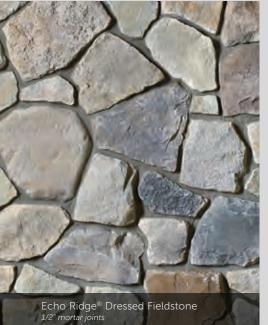

3", 10" |









# Fossil Reef Coral Stone 1/2" mortar joints

### CAST-FIT®



Parchment™ Cast-Fit





CORAL STONE

Fossil Reef Coral Stone

#### COUNTRY LEDGESTONE



































# Aspen Southern Ledgestone 1/2" mortar joints

#### SOUTHERN LEDGESTONE























### A FIRST IMPRESSION SET IN STONE.

into your dream home? That excitement and pride never goes away when you enhance the exterior of your home with our Cultured Stone veneers.

Whether pulling into your driveway or catching a parting glimpse in the rearview mirror, the character and charm of a Cultured Stone exterior makes a bold and lasting impression. Realtors call it "curb appeal." You'll call it utter perfection.

# Aspen Dressed Fieldstone 1/2" mortar joints

#### DRESSED FIELDSTONE















#### BLEND TO MIX, MATCH AND MESMERIZE.



# Chardonnay Old Country Fieldstone 1/2" mortar joints

#### OLD COUNTRY FIELDSTONE

Coastal Fog 1/2" mortar joints











#### DEL MARE LEDGESTONE®

 HEIGHT
 LENGTH
 THICKNESS
 CORNER RETURNS

 1\* - 9 ¼\*
 4 ½\* - 16\*
 ¾\* - 1 ¾\*
 4\* - 12\*





### CELEBRATING

THE SPACES IN BETWEEN.

While our gorgeous Cultured Stone veneers tend to be the center of attention, it's often the grouting styles in between that can really make a difference. Creating the right mortar joint for a project is a matter of choosing not only the perfect color, but also the right width—a choice that naturally affects the total square footage. And while a standard mortar joint is typically 1/2" in width, some stone textures allow for a dry stacked, tight-fi