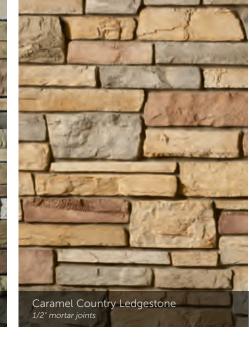

joints

# Black Mountain® Pro-Fit Alpine Ledgestone tight-fitted mortar joints

#### PRO-FIT® ALPINE LEDGESTONE

LENGTH THICKNESS CORNER RETURNS 8", 12", 20" 34" – 2 1/4" 4", 8", 12"

















#### HEWN STONE™

PLEASE NOTE:
EACH SIZE IS SOLD SEPARATELY. MULTIPLE SIZES ARE SHOWN.

| SIZE | HEIGHT | LENGTH | THICKNESS | CORNER  |
|------|--------|--------|-----------|---------|
|      |        |        | 1 1/2"    |         |
| 314  |        |        | 1 1/2"    |         |
| 514  |        |        | 1 1/2"    | 3", 10" |
| 522  |        |        | 1 1/2"    | 3", 10" |
| 822  |        |        | 1 1/2"    | 3", 10" |









# Fossil Reef Coral Stone 1/2" mortar joints

### CAST-FIT®



Parchment™ Cast-Fit





CORAL STONE

Fossil Reef Coral Stone

#### COUNTRY LEDGESTONE



































# Aspen Southern Ledgestone 1/2" mortar joints

#### SOUTHERN LEDGESTONE























### A FIRST IMPRESSION SET IN STONE.

into your dream home? That excitement and pride never goes away when you enhance the exterior of your home with our Cultured Stone veneers.

Whether pulling into your driveway or catching a parting glimpse in the rearview mirror, the character and charm of a Cultured Stone exterior makes a bold and lasting impression. Realtors call it "curb appeal." You'll call it utter perfection.

# Aspen Dressed Fieldstone 1/2" mortar joints

#### DRESSED FIELDSTONE















#### BLEND TO MIX, MATCH AND MESMERIZE.



# Chardonnay Old Country Fieldstone 1/2" mortar joints

#### OLD COUNTRY FIELDSTONE

Coastal Fog 1/2" mortar joints