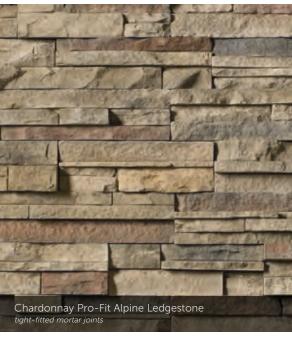

#### PRO-FIT® ALPINE LEDGESTONE

LENGTH THICKNESS CORNER RETURNS 8", 12", 20" 34" – 2 1/4" 4", 8", 12"