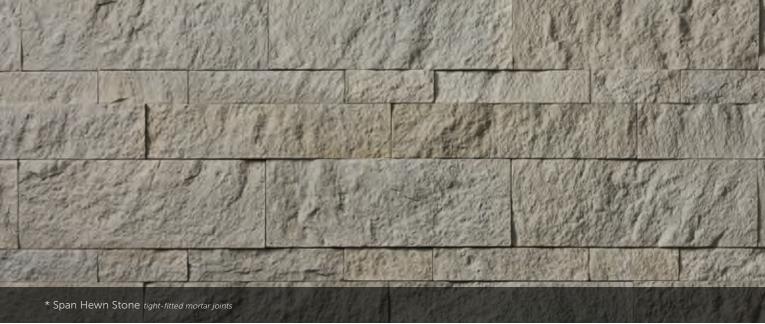

#### HEWN STONE™

PLEASE NOTE:
EACH SIZE IS SOLD SEPARATELY. MULTIPLE SIZES ARE SHOWN.

| SIZE | HEIGHT | LENGTH | THICKNESS | CORNER  |
|------|--------|--------|-----------|---------|
|      |        |        | 1 1/2"    |         |
| 314  |        |        | 1 1/2"    |         |
| 514  |        |        | 1 1/2"    | 3", 10" |
| 522  |        |        | 1 1/2"    | 3", 10" |
| 822  |        |        | 1 1/2"    | 3", 10" |