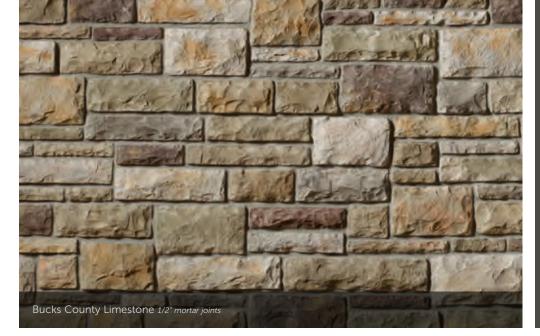

otage. And while a standard mortar joint is typically 1/2" in width, some stone textures allow for a dry stacked, tight-fitted joint to achieve a clean, tailored appearance.









#### ANCIENT VILLA LEDGESTONE<sup>®</sup>

THICKNESS CORNER RETURNS
1 1/4" - 1 3/4" 4" - 12"











A PAST REMEMBERED.

### A FUTURE IMAGINED.

Historically, artisan stonework has been used to dramatically define indoor settings—from prominent stacked-stone hearths to meticulously crafted mosaic floors. With Cultured Stone veneers, an exciting new era comes to life inside the home with cleverly designed interior creations that transform simple backsplashes, accent walls, columns and fireplaces into stunning works of timeless art.



# Chardonnay Cobblefield 1/2" mortar joints



#### COBBLEFIELD®











#### LIMESTONE









#### FALL IN LOVE WITH OUTDOOR LIVING.

If home is where the heart is, your outdoor space is where the real love affair is waiting to unfold. Think of it-a canvas of possibilities waiting to be designed and enjoyed with a gorgeous stone fireplace, a dramatic fountain or even an entire outdoor room. With Cultured Stone veneers serving as the backdrop, even the simplest outdoor activities become unforgettable moments all day long and deep into a moonlit night.





#### EUROPEAN CASTLE STONE





#### ROCKFACE

# Suede Drystack Ledgestone tight-fitted mortar joints

#### DRYSTACK LEDGESTONE

LENGTH THICKNESS CORNER RETURNS 4" – 16" 1 ½" – 2 ½" 2" – 10"





#### RIVER ROCK









#### STREAM STONE

THICKNESS CORNER RETURNS 1 ½" – 3 ½" 4" – 9 ¼"

36 The product col