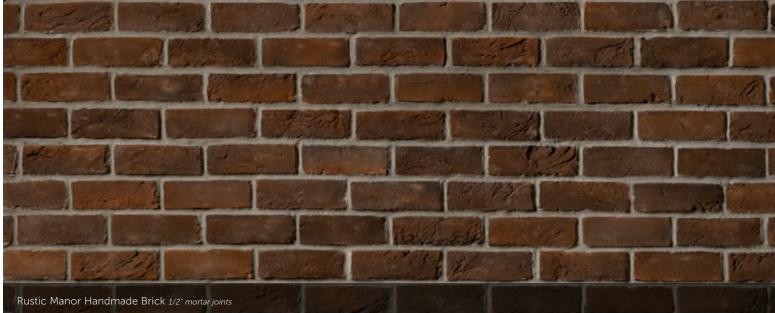

#### CULTURED BRICK® VENEER

HEIGHT LENGTH THICKNESS CORNER RETURNS

Used Brick 21/6" - 21/6" 71/6" - 81/6" 3/4" 4", 8"

Handmade Brick 23/4" 81/16" 3/4", 51/6", 81/4"

CREATING THE

### COORDINATING COLOR GUIDE

We've designed our Cultured Transitions™ architectural accents to complement our textures and colors beautifully. Use the chart below as a

|                                                                                                                                                                                                                                           | ACCESSORIES                                                                                                                                                                                                                                                                                                                                                                                                                                                                                                                     | HEARTHSTONES                                                                                                                                                                                                                                                                                                                                                                                                                                                                             |
|-------------------------------------------------------------------------------------------------------------------------------------------------------------------------------------------------------------------------------------------|---------------------------------------------------------------------------------------------------------------------------------------------------------------------------------------------------------------------------------------------------------------------------------------------------------------------------------------------------------------------------------------------------------------------------------------------------------------------------------------------------------------------------------|------------------------------------------------------------------------------------------------------------------------------------------------------------------------------------------------------------------------------------------------------------------------------------------------------------------------------------------------------------------------------------------------------------------------------------------------------------------------------------------|
| ANCIENT VILLA LEDGESTONE™                                                                                                                                                                                                                 |                                                                                                                                                                                                                                                                                                                                                                                                                                                                                                                                 |                                                                                                                                                                                                                                                                                                                                                                                                                                                                                          |
| CHIANTI                                                                                                                                                                                                                                   | FRENCH GRAY™, TAUPE                                                                                                                                                                                                                                                                                                                                                                                                                                                                                                             | BLOND, MARSH                                                                                                                                                                                                                                                                                                                                                                                                                                                                             |
| PALISADES                                                                                                                                                                                                                                 | CARBON, FRENCH GRAY™, GRAY,<br>SABLE, TAUPE                                                                                                                                                                                                                                                                                                                                                                                                                                                                                     | GRAY, MARSH, SABLE                                                                                                                                                                                                                                                                                                                                                                                                                                                                       |
| SEVILLA™                                                                                                                                                                                                                                  | FRENCH GRAY™, SABLE, TAUPE                                                                                                                                                                                                                                                                                                                                                                                                                                                                                                      | CHARDONNAY, MARSH, SABLE                                                                                                                                                                                                                                                                                                                                                                                                                                                                 |
| SIENA                                                                                                                                                                                                                                     | FRENCH GRAY™, SABLE, TAUPE                                                                                                                                                                                                                                                                                                                                                                                                                                                                                                      | BLOND, MARSH, SABLE                                                                                                                                                                                                                                                                                                                                                                                                                                                                      |
| SOLSTICE                                                                                                                                                                                                                                  | FRENCH GRAY™, GRAY, TAUPE                                                                                                                                                                                                                                                                                                                                                                                                                                                                                                       | GRAY, MARSH                                                                                                                                                                                                                                                                                                                                                                                                                                                                              |
| UMBER CREEK                                                                                                                                                                                                                               | NIGHTFALL™, SABLE, TAUPE                                                                                                                                                                                                                                                                                                                                                                                                                                                                                                        | MARSH, NIGHTFALL™, SABLE                                                                                                                                                                                                                                                                                                                                                                                                                                                                 |
| CAST-FIT®                                                                                                                                                                                                                                 |                                                                                                                                                                                                                                                                                                                                                                                                                                                                                                                                 |                                                                                                                                                                                                                                                                                                                                                                                                                                                                                          |
| PARCHMENT™                                                                                                                                                                                                                                | PARCHMENT™, CHAMPAGNE                                                                                                                                                                                                                                                                                                                                                                                                                                                                                                           | CREAM                                                                                                                                                                                                                                                                                                                                                                                                                                                                                    |
| FRENCH GRAY™                                                                                                                                                                                                                              | FRENCH GRAY™, TAUPE                                                                                                                                                                                                                                                                                                                                                                                                                                                                                                             | MARSH                                                                                                                                                                                                                                                                                                                                                                                                                                                                                    |
| CULTURED® BRICK®                                                                                                                                                                                                                          |                                                                                                                                                                                                                                                                                                                                                                                                                                                                                                                                 |                                                                                                                                                                                                                                                                                                                                                                                                                                                                                          |
| ANTIQUE RED USED BRICK                                                                                                                                                                                                                    | FRENCH GRAY™, TAUPE                                                                                                                                                                                                                                                                                                                                                                                                                                                                                                             | CHARDONNAY, MARSH                                                                                                                                                                                                                                                                                                                                                                                                                                                                        |
| HIGH DESERT USED BRICK                                                                                                                                                                                                                    | FRENCH GRAY™, TAUPE                                                                                                                                                                                                                                                                                                                                                                                                                                                                                                             | CHARDONNAY, MARSH                                                                                                                                                                                                                                                                                                                                                                                                                                                                        |
| RUSTIC MANOR<br>HANDMADE BRICK                                                                                                                                                                                                            | FRENCH GRAY™, TAUPE                                                                                                                                                                                                                                                                                                                                                                                                                                                                                                             | CHARDONNAY, MARSH                                                                                                                                                                                                                                                                                                                                                                                                                                                                        |
| MOROCCAN SAND<br>HANDMADE BRICK                                                                                                                                                                                                           | FRENCH GRAY™, TAUPE                                                                                                                                                                                                                                                                                                                                                                                                                                                                                                             | CHARDONNAY, MARSH                                                                                                                                                                                                                                                                                                                                                                                                                                                                        |
|                                                                                                                                                                                                                                           |                                                                                                                                                                                                                                                                                                                                                                                                                                                                                                                                 |                                                                                                                                                                                                                                                                                                                                                                                                                                                                                          |
| COBBLEFIELD® CHARDONNAY                                                                                                                                                                                                                   | FRENCH GRAY™, TAUPE                                                                                                                                                                                                                                                                                                                                                                                                                                                                                                             | CHARDONNAY, MARSH                                                                                                                                                                                                                                                                                                                                                                                                                                                                        |
| DESERT BLEND®                                                                                                                                                                                                                             | FRENCH GRAY™, SABLE, TAUPE                                                                                                                                                                                                                                                                                                                                                                                                                                                                                                      | BLOND, MARSH, SABLE                                                                                                                                                                                                                                                                                                                                                                                                                                                                      |
| ECHO RIDGE®                                                                                                                                                                                                                               | CARBON, GRAY, INTAGLIO,                                                                                                                                                                                                                                                                                                                                                                                                                                                                                                         | GRAY, NIGHTFALL™                                                                                                                                                                                                                                                                                                                                                                                                                                                                         |
| CDAV                                                                                                                                                                                                                                      | NIGHTFALL™                                                                                                                                                                                                                                                                                                                                                                                                                                                                                                                      | CDAY                                                                                                                                                                                                                                                                                                                                                                                                                                                                                     |
| SAN FRANCISCO                                                                                                                                                                                                                             | GRAY, INTAGLIO<br>FRENCH GRAY™, GRAY,                                                                                                                                                                                                                                                                                                                                                                                                                                                                                           | GRAY NICHTEALI™                                                                                                                                                                                                                                                                                                                                                                                                                                                                          |
|                                                                                                                                                                                                                                           | NIGHTFALL™, TAUPE                                                                                                                                                                                                                                                                                                                                                                                                                                                                                                               | GRAY, NIGHTFALL™                                                                                                                                                                                                                                                                                                                                                                                                                                                                         |
| TEXAS CREAM                                                                                                                                                                                                                               | CHAMPAGNE, PARCHMENT™                                                                                                                                                                                                                                                                                                                                                                                                                                                                                                           | CREAM                                                                                                                                                                                                                                                                                                                                                                                                                                                                                    |
| CORAL STONE                                                                                                                                                                                                                               |                                                                                                                                                                                                                                                                                                                                                                                                                                                                                                                                 |                                                                                                                                                                                                                                                                                                                                                                                                                                                                                          |
|                                                                                                                                                                                                                                           | CHAMDACNE DADCHMENT®                                                                                                                                                                                                                                                                                                                                                                                                                                                                                                            | CREAM                                                                                                                                                                                                                                                                                                                                                                                                                                                                                    |
| FOSSIL REEF                                                                                                                                                                                                                               | CHAMPAGNE, PARCHMENT™                                                                                                                                                                                                                                                                                                                                                                                                                                                                                                           | CREAM                                                                                                                                                                                                                                                                                                                                                                                                                                                                                    |
|                                                                                                                                                                                                                                           | CHAMPAGNE, PARCHMENT™  FRENCH GRAY™, GRAY, INTAGLIO, TAUPE                                                                                                                                                                                                                                                                                                                                                                                                                                                                      | CREAM<br>GRAY, MARSH                                                                                                                                                                                                                                                                                                                                                                                                                                                                     |
| FOSSIL REEF COUNTRY LEDGESTONE                                                                                                                                                                                                            | FRENCH GRAY™, GRAY, INTAGLIO,                                                                                                                                                                                                                                                                                                                                                                                                                                                                                                   |                                                                                                                                                                                                                                                                                                                                                                                                                                                                                          |
| FOSSIL REEF COUNTRY LEDGESTONE ASHFALL                                                                                                                                                                                                    | FRENCH GRAY™, GRAY, INTAGLIO,<br>TAUPE                                                                                                                                                                                                                                                                                                                                                                                                                                                                                          | GRAY, MARSH                                                                                                                                                                                                                                                                                                                                                                                                                                                                              |
| FOSSIL REEF COUNTRY LEDGESTONE ASHFALL ASPEN                                                                                                                                                                                              | FRENCH GRAY™, GRAY, INTAGLIO,<br>TAUPE<br>FRENCH GRAY™, TAUPE                                                                                                                                                                                                                                                                                                                                                                                                                                                                   | GRAY, MARSH<br>GRAY, MARSH                                                                                                                                                                                                                                                                                                                                                                                                                                                               |
| FOSSIL REEF COUNTRY LEDGESTONE ASHFALL ASPEN BLACK RUNDLE                                                                                                                                                                                 | FRENCH GRAY", GRAY, INTAGLIO,<br>TAUPE<br>FRENCH GRAY", TAUPE<br>GRAY, NIGHTFALL"                                                                                                                                                                                                                                                                                                                                                                                                                                               | GRAY, MARSH GRAY, MARSH GRAY, NIGHTFALL™                                                                                                                                                                                                                                                                                                                                                                                                                                                 |
| FOSSIL REEF COUNTRY LEDGESTONE ASHFALL ASPEN BLACK RUNDLE BUCKS COUNTY                                                                                                                                                                    | FRENCH GRAY", GRAY, INTAGLIO,<br>TAUPE<br>FRENCH GRAY", TAUPE<br>GRAY, NIGHTFALL"<br>FRENCH GRAY", GRAY, TAUPE                                                                                                                                                                                                                                                                                                                                                                                                                  | GRAY, MARSH GRAY, MARSH GRAY, NIGHTFALL™ GRAY, MARSH                                                                                                                                                                                                                                                                                                                                                                                                                                     |
| FOSSIL REEF COUNTRY LEDGESTONE ASHFALL ASPEN BLACK RUNDLE BUCKS COUNTY CARAMEL                                                                                                                                                            | FRENCH GRAY", GRAY, INTAGLIO,<br>TAUPE<br>FRENCH GRAY", TAUPE<br>GRAY, NIGHTFALL"<br>FRENCH GRAY", GRAY, TAUPE<br>FRENCH GRAY", TAUPE                                                                                                                                                                                                                                                                                                                                                                                           | GRAY, MARSH  GRAY, MARSH  GRAY, NIGHTFALL™  GRAY, MARSH  BLOND, MARSH                                                                                                                                                                                                                                                                                                                                                                                                                    |
| FOSSIL REEF COUNTRY LEDGESTONE ASHFALL ASPEN BLACK RUNDLE BUCKS COUNTY CARAMEL CHARDONNAY                                                                                                                                                 | FRENCH GRAY™, GRAY, INTAGLIO, TAUPE  FRENCH GRAY™, TAUPE  GRAY, NIGHTFALL™  FRENCH GRAY™, GRAY, TAUPE  FRENCH GRAY™, TAUPE  FRENCH GRAY™, TAUPE  CARBON, GRAY, INTAGLIO,                                                                                                                                                                                                                                                                                                                                                        | GRAY, MARSH  GRAY, MARSH  GRAY, NIGHTFALL*  GRAY, MARSH  BLOND, MARSH  CHARDONNAY, MARSH                                                                                                                                                                                                                                                                                                                                                                                                 |
| FOSSIL REEF  COUNTRY LEDGESTONE  ASHFALL  ASPEN  BLACK RUNDLE  BUCKS COUNTY  CARAMEL  CHARDONNAY  ECHO RIDGE®                                                                                                                             | FRENCH GRAY™, GRAY, INTAGLIO, TAUPE  FRENCH GRAY™, TAUPE  GRAY, NIGHTFALL™  FRENCH GRAY™, GRAY, TAUPE  FRENCH GRAY™, TAUPE  FRENCH GRAY™, TAUPE  CARBON, GRAY, INTAGLIO, NIGHTFALL™                                                                                                                                                                                                                                                                                                                                             | GRAY, MARSH  GRAY, MARSH  GRAY, NIGHTFALL™  GRAY, MARSH  BLOND, MARSH  CHARDONNAY, MARSH  GRAY, NIGHTFALL™                                                                                                                                                                                                                                                                                                                                                                               |
| FOSSIL REEF  COUNTRY LEDGESTONE  ASHFALL  ASPEN  BLACK RUNDLE  BUCKS COUNTY  CARAMEL  CHARDONNAY  ECHO RIDGE®  EUCALYPTUS                                                                                                                 | FRENCH GRAY", GRAY, INTAGLIO, TAUPE  FRENCH GRAY", TAUPE  GRAY, NIGHTFALL"  FRENCH GRAY", TAUPE  FRENCH GRAY", TAUPE  FRENCH GRAY", TAUPE  CARBON, GRAY, INTAGLIO, NIGHTFALL"  FRENCH GRAY", GRAY, TAUPE                                                                                                                                                                                                                                                                                                                        | GRAY, MARSH  GRAY, MARSH  GRAY, NIGHTFALL™  GRAY, MARSH  BLOND, MARSH  CHARDONNAY, MARSH  GRAY, NIGHTFALL™  CHARDONNAY, MARSH                                                                                                                                                                                                                                                                                                                                                            |
| FOSSIL REEF  COUNTRY LEDGESTONE  ASHFALL  ASPEN  BLACK RUNDLE  BUCKS COUNTY  CARAMEL  CHARDONNAY  ECHO RIDGE®  EUCALYPTUS  GRAND MESA                                                                                                     | FRENCH GRAY", GRAY, INTAGLIO, TAUPE  FRENCH GRAY", TAUPE  GRAY, NIGHTFALL"  FRENCH GRAY", GRAY, TAUPE  FRENCH GRAY", TAUPE  CARBON, GRAY, INTAGLIO, NIGHTFALL"  FRENCH GRAY", GRAY, TAUPE  TAUPE  FRENCH GRAY", GRAY, TAUPE  TAUPE  FRENCH GRAY", SABLE,                                                                                                                                                                                                                                                                        | GRAY, MARSH  GRAY, MARSH  GRAY, NIGHTFALL™  GRAY, MARSH  BLOND, MARSH  CHARDONNAY, MARSH  GRAY, NIGHTFALL™  CHARDONNAY, MARSH  MARSH                                                                                                                                                                                                                                                                                                                                                     |
| FOSSIL REEF  COUNTRY LEDGESTONE  ASHFALL  ASPEN  BLACK RUNDLE  BUCKS COUNTY  CARAMEL  CHARDONNAY  ECHO RIDGE®  EUCALYPTUS  GRAND MESA  HUDSON BAY®                                                                                        | FRENCH GRAY", GRAY, INTAGLIO, TAUPE  FRENCH GRAY", TAUPE  GRAY, NIGHTFALL"  FRENCH GRAY", GRAY, TAUPE  FRENCH GRAY", TAUPE  FRENCH GRAY", TAUPE  CARBON, GRAY, INTAGLIO, NIGHTFALL"  FRENCH GRAY", GRAY, TAUPE  TAUPE  FRENCH GRAY", SABLE, TAUPE                                                                                                                                                                                                                                                                               | GRAY, MARSH  GRAY, MARSH  GRAY, NIGHTFALL**  GRAY, MARSH  BLOND, MARSH  CHARDONNAY, MARSH  GRAY, NIGHTFALL**  CHARDONNAY, MARSH  MARSH  CHARDONNAY, MARSH  MARSH  CHARDONNAY, MARSH, SABLE                                                                                                                                                                                                                                                                                               |
| FOSSIL REEF  COUNTRY LEDGESTONE  ASHFALL  ASPEN  BLACK RUNDLE  BUCKS COUNTY  CARAMEL  CHARDONNAY  ECHO RIDGE®  EUCALYPTUS  GRAND MESA  HUDSON BAY®  MOJAVE                                                                                | FRENCH GRAY", GRAY, INTAGLIO, TAUPE  FRENCH GRAY", TAUPE  GRAY, NIGHTFALL"  FRENCH GRAY", TAUPE  FRENCH GRAY", TAUPE  FRENCH GRAY", TAUPE  CARBON, GRAY, INTAGLIO, NIGHTFALL"  FRENCH GRAY", GRAY, TAUPE  TAUPE  FRENCH GRAY", SABLE, TAUPE  FRENCH GRAY", TAUPE                                                                                                                                                                                                                                                                | GRAY, MARSH  GRAY, MARSH  GRAY, NIGHTFALL*  GRAY, MARSH  BLOND, MARSH  CHARDONNAY, MARSH  GRAY, NIGHTFALL*  CHARDONNAY, MARSH  MARSH  CHARDONNAY, MARSH  MARSH  CHARDONNAY, MARSH, SABLE  BLOND, MARSH                                                                                                                                                                                                                                                                                   |
| FOSSIL REEF  COUNTRY LEDGESTONE  ASHFALL  ASPEN  BLACK RUNDLE  BUCKS COUNTY  CARAMEL  CHARDONNAY  ECHO RIDGE®  EUCALYPTUS  GRAND MESA  HUDSON BAY®  MOJAVE  RED ROCK                                                                      | FRENCH GRAY", GRAY, INTAGLIO, TAUPE  FRENCH GRAY", TAUPE  GRAY, NIGHTFALL"  FRENCH GRAY", TAUPE  FRENCH GRAY", TAUPE  FRENCH GRAY", TAUPE  CARBON, GRAY, INTAGLIO, NIGHTFALL"  FRENCH GRAY", GRAY, TAUPE  TAUPE  FRENCH GRAY", SABLE, TAUPE  FRENCH GRAY", TAUPE  FRENCH GRAY", TAUPE  FRENCH GRAY", TAUPE                                                                                                                                                                                                                      | GRAY, MARSH  GRAY, MARSH  GRAY, MIGHTFALL*  GRAY, MARSH  BLOND, MARSH  CHARDONNAY, MARSH  GRAY, NIGHTFALL*  CHARDONNAY, MARSH  MARSH  CHARDONNAY, MARSH, SABLE  BLOND, MARSH  CHARDONNAY, MARSH  CHARDONNAY, MARSH  CHARDONNAY, MARSH  CHARDONNAY, MARSH                                                                                                                                                                                                                                 |
| FOSSIL REEF  COUNTRY LEDGESTONE  ASHFALL  ASPEN  BLACK RUNDLE  BUCKS COUNTY  CARAMEL  CHARDONNAY  ECHO RIDGE®  EUCALYPTUS  GRAND MESA  HUDSON BAY®  MOJAVE  RED ROCK  SEVILLA™                                                            | FRENCH GRAY", GRAY, INTAGLIO, TAUPE  FRENCH GRAY", TAUPE  GRAY, NIGHTFALL"  FRENCH GRAY", TAUPE  FRENCH GRAY", TAUPE  CARBON, GRAY, INTAGLIO, NIGHTFALL"  FRENCH GRAY", GRAY, TAUPE  TAUPE  FRENCH GRAY", SABLE, TAUPE  FRENCH GRAY", SABLE, TAUPE  FRENCH GRAY", GRAY, INTAGLIO, | GRAY, MARSH  GRAY, MARSH  GRAY, MIGHTFALL*  GRAY, MARSH  BLOND, MARSH  CHARDONNAY, MARSH  GRAY, NIGHTFALL*  CHARDONNAY, MARSH  MARSH  CHARDONNAY, MARSH, SABLE  BLOND, MARSH  CHARDONNAY, MARSH  CHARDONNAY, MARSH  CHARDONNAY, MARSH  CHARDONNAY, MARSH                                                                                                                                                                                                                                 |
| FOSSIL REEF  COUNTRY LEDGESTONE  ASHFALL  ASPEN  BLACK RUNDLE  BUCKS COUNTY  CARAMEL  CHARDONNAY  ECHO RIDGE®  EUCALYPTUS  GRAND MESA  HUDSON BAY®  MOJAVE  RED ROCK  SEVILLA™  SKYLINE                                                   | FRENCH GRAY", GRAY, INTAGLIO, TAUPE  FRENCH GRAY", TAUPE  GRAY, NIGHTFALL"  FRENCH GRAY", TAUPE  FRENCH GRAY", TAUPE  FRENCH GRAY", TAUPE  CARBON, GRAY, INTAGLIO, NIGHTFALL"  FRENCH GRAY", GRAY, TAUPE  TAUPE  FRENCH GRAY", SABLE, TAUPE  FRENCH GRAY", TAUPE  FRENCH GRAY", TAUPE  FRENCH GRAY", TAUPE  FRENCH GRAY", SABLE, TAUPE  FRENCH GRAY", SABLE, TAUPE  FRENCH GRAY", SABLE, TAUPE  FRENCH GRAY", SABLE, TAUPE  FRENCH GRAY", ORAY, INTAGLIO, TAUPE  FRENCH GRAY", NIGHTFALL",                                      | GRAY, MARSH  GRAY, MARSH  GRAY, MIGHTFALL™  GRAY, MARSH  BLOND, MARSH  CHARDONNAY, MARSH  GRAY, NIGHTFALL™  CHARDONNAY, MARSH  MARSH  CHARDONNAY, MARSH, SABLE  BLOND, MARSH  CHARDONNAY, MARSH, SABLE  GRAY, MARSH                                                                                                              |
| FOSSIL REEF  COUNTRY LEDGESTONE  ASHFALL  ASPEN  BLACK RUNDLE  BUCKS COUNTY  CARAMEL  CHARDONNAY  ECHO RIDGE®  EUCALYPTUS  GRAND MESA  HUDSON BAY®  MOJAVE  RED ROCK  SEVILLA™  SKYLINE  UMBER CREEK                                      | FRENCH GRAY", GRAY, INTAGLIO, TAUPE  FRENCH GRAY", TAUPE  GRAY, NIGHTFALL"  FRENCH GRAY", TAUPE  FRENCH GRAY", TAUPE  FRENCH GRAY", TAUPE  CARBON, GRAY, INTAGLIO, NIGHTFALL"  FRENCH GRAY", GRAY, TAUPE  TAUPE  FRENCH GRAY", SABLE, TAUPE  FRENCH GRAY", TAUPE  FRENCH GRAY", TAUPE  FRENCH GRAY", TAUPE  FRENCH GRAY", SABLE, TAUPE  FRENCH GRAY", SABLE, TAUPE  FRENCH GRAY", SABLE, TAUPE  FRENCH GRAY", ORAY, INTAGLIO, TAUPE  FRENCH GRAY", NIGHTFALL", SABLE, TAUPE  FRENCH GRAY", NIGHTFALL", SABLE, TAUPE             | GRAY, MARSH  GRAY, MARSH  GRAY, MIGHTFALL*  GRAY, MARSH  BLOND, MARSH  CHARDONNAY, MARSH  GRAY, NIGHTFALL*  CHARDONNAY, MARSH  MARSH  BLOND, MARSH  CHARDONNAY, MARSH, SABLE  BLOND, MARSH  CHARDONNAY, MARSH, SABLE  GRAY, MARSH                                                                                                                   |
| FOSSIL REEF  COUNTRY LEDGESTONE  ASHFALL  ASPEN  BLACK RUNDLE  BUCKS COUNTY  CARAMEL  CHARDONNAY  ECHO RIDGE®  EUCALYPTUS  GRAND MESA  HUDSON BAY®  MOJAVE  RED ROCK  SEVILLA™  SKYLINE  UMBER CREEK                                      | FRENCH GRAY", GRAY, INTAGLIO, TAUPE  FRENCH GRAY", TAUPE  GRAY, NIGHTFALL"  FRENCH GRAY", TAUPE  FRENCH GRAY", TAUPE  CARBON, GRAY, INTAGLIO, NIGHTFALL"  FRENCH GRAY", GRAY, TAUPE  TAUPE  FRENCH GRAY", SABLE, TAUPE  FRENCH GRAY", NAUPE  FRENCH GRAY", NAUPE  FRENCH GRAY", NIGHTFALL", SABLE, TAUPE  CHAMPAGNE, PARCHMENT"  FRENCH GRAY", NIGHTFALL",                                        | GRAY, MARSH  GRAY, MARSH  GRAY, MIGHTFALL*  GRAY, MARSH  BLOND, MARSH  CHARDONNAY, MARSH  GRAY, NIGHTFALL*  CHARDONNAY, MARSH  MARSH  CHARDONNAY, MARSH  BLOND, MARSH  CHARDONNAY, MARSH, SABLE  BLOND, MARSH  CHARDONNAY, MARSH  CHARDONNAY, MARSH  CHARDONNAY, MARSH  CHARDONNAY, MARSH  CHARDONNAY, MARSH  CHARDONNAY, MARSH, SABLE  GRAY, MARSH  MARSH, NIGHTFALL*, SABLE  CREAM                                                                                                     |
| FOSSIL REEF  COUNTRY LEDGESTONE  ASHFALL  ASPEN  BLACK RUNDLE  BUCKS COUNTY  CARAMEL  CHARDONNAY  ECHO RIDGE®  EUCALYPTUS  GRAND MESA  HUDSON BAY®  MOJAVE  RED ROCK  SEVILLA™  SKYLINE  UMBER CREEK  WHITE OAK  WOLF CREEK®  BLACK ISLE™ | FRENCH GRAY", GRAY, INTAGLIO, TAUPE  FRENCH GRAY", TAUPE  GRAY, NIGHTFALL"  FRENCH GRAY", GRAY, TAUPE  FRENCH GRAY", TAUPE  CARBON, GRAY, INTAGLIO, NIGHTFALL"  FRENCH GRAY", GRAY, TAUPE  TAUPE  FRENCH GRAY", SABLE, TAUPE  FRENCH GRAY", NIGHTFALL", SABLE, TAUPE  CHAMPAGNE, PARCHMENT"  FRENCH GRAY", NIGHTFALL", SABLE, TAUPE  RENCH GRAY", NIGHTFALL", SABLE, TAUPE                        | GRAY, MARSH  GRAY, MARSH  GRAY, MIGHTFALL™  GRAY, MARSH  BLOND, MARSH  CHARDONNAY, MARSH  GRAY, NIGHTFALL™  CHARDONNAY, MARSH  MARSH  CHARDONNAY, MARSH, SABLE  BLOND, MARSH  CHARDONNAY, MARSH, SABLE  GRAY, MARSH  CREAM  MARSH, NIGHTFALL™, SABLE  CREAM  MARSH, NIGHTFALL™, SABLE |
| FOSSIL REEF  COUNTRY LEDGESTONE  ASHFALL  ASPEN  BLACK RUNDLE  BUCKS COUNTY  CARAMEL  CHARDONNAY  ECHO RIDGE®  EUCALYPTUS  GRAND MESA  HUDSON BAY®  MOJAVE  RED ROCK  SEVILLA™  SKYLINE  UMBER CREEK  WHITE OAK  WOLF CREEK®              | FRENCH GRAY", GRAY, INTAGLIO, TAUPE  FRENCH GRAY", TAUPE  GRAY, NIGHTFALL"  FRENCH GRAY", TAUPE  FRENCH GRAY", TAUPE  CARBON, GRAY, INTAGLIO, NIGHTFALL"  FRENCH GRAY", GRAY, TAUPE  TAUPE  FRENCH GRAY", SABLE, TAUPE  FRENCH GRAY", NIGHTFALL", SABLE, TAUPE  CHAMPAGNE, PARCHMENT"  FRENCH GRAY", NIGHTFALL", SABLE, TAUPE                                                | GRAY, MARSH  GRAY, MARSH  GRAY, MIGHTFALL™  GRAY, MARSH  BLOND, MARSH  CHARDONNAY, MARSH  GRAY, NIGHTFALL™  CHARDONNAY, MARSH  MARSH  CHARDONNAY, MARSH, SABLE  BLOND, MARSH  CHARDONNAY, MARSH, SABLE  GRAY, MARSH  MARSH, NIGHTFALL™, SABLE  CREAM  MARSH, NIGHTFALL™, SABLE                                                                                      |