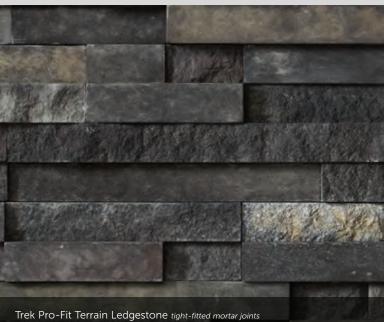

reater flexibility in design, meeting the design needs of today, and tomorrow.

Eleanor Roosevelt once said, "The future belongs to those who believe in the beauty of their dreams." We believe in offering products that help you achieve your dreams, beautifully.

You are not just a building professional, and these are not just products. You are a visionary, and these are the tools with which you are able to shape your future. Bring incomparable design to reality through the finest manufactured stone veneer available in the industry. The past has shaped us, but the future is ours to define.



#### INTRODUCING: SCULPTED ASHLAR

HEIGHT LENGTH THICKNESS CORNER RETURNS 2 1/4" - 7 3/4" 5 1/2" - 20 1/2" 1" - 2" 4", 7", 10"







#### PRO-FIT® TERRAIN™ LEDGESTONE

CORNER RETURNS 4", 8", 12"











#### PRO-FIT® MODERA™ LEDGESTONE

CORNER RETURNS 4", 8", 12"





# Autumn Pro-Fit Ledgestone tight-fitted mortar joints

#### PRO-FIT® LEDGESTONE

LENGTH THICKNESS CORNER RETURNS 8", 12", 20" 1/2", 1 1/2" 4", 8", 12"









Mojave Pro-Fit Ledgestone tight-fitted mortar joints

# Black Mountain® Pro-Fit Alpine Ledgestone tight-fitted mortar joints

#### PRO-FIT® ALPINE LEDGESTONE

LENGTH THICKNESS CORNER RETURNS 8", 12", 20" 34" – 2 1/4" 4", 8", 12"

















#### HEWN STONE™

PLEASE NOTE:
EACH SIZE IS SOLD SEPARATELY. MULTIPLE SIZES ARE SHOWN.

| SIZE | HEIGHT | LENGTH | THICKNESS | CORNER  |
|------|--------|--------|-----------|---------|
|      |        |        | 1 1/2"    |         |
| 314  |        |        | 1 1/2"    |         |
| 514  |        |        | 1 1/2"