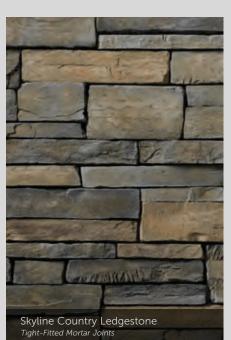

# Chardonnay Old Country Fieldstone 1/2" mortar joints

#### OLD COUNTRY FIELDSTONE

Coastal Fog 1/2" mortar joints











#### DEL MARE LEDGESTONE®

 HEIGHT
 LENGTH
 THICKNESS
 CORNER RETURNS

 1\* - 9 ¼\*
 4 ½\* - 16\*
 ¾\* - 1 ¾\*
 4\* - 12\*





### CELEBRATING

THE SPACES IN BETWEEN.

While our gorgeous Cultured Stone veneers tend to be the center of attention, it's often the grouting styles in between that can really make a difference. Creating the right mortar joint for a project is a matter of choosing not only the perfect color, but also the right width—a choice that naturally affects the total square footage. And while a standard mortar joint is typically 1/2" in width, some stone textures allow for a dry stacked, tight-fitted joint to achieve a clean, tailored appearance.









#### ANCIENT VILLA LEDGESTONE<sup>®</sup>

THICKNESS CORNER RETURNS
1 1/4" - 1 3/4" 4" - 12"











A PAST REMEMBERED.

### A FUTURE IMAGINED.

Historically, artisan stonework has been used to dramatically define indoor settings—from prominent stacked-stone hearths to meticulously crafted mosaic floors. With Cultured Stone veneers, an exciting new era comes to life inside the home with cleverly designed interior creations that transform simple backsplashes, accent walls, columns and fireplaces into stunning works of timeless art.



# Chardonnay Cobblefield 1/2" mortar joints



#### COBBLEFIELD®











#### LIMESTONE









#### FALL IN LOVE WITH OUTDOOR LIVING.

If home is where the heart is, your outdoor space is where the real love affair is waiting to unfold. Think o