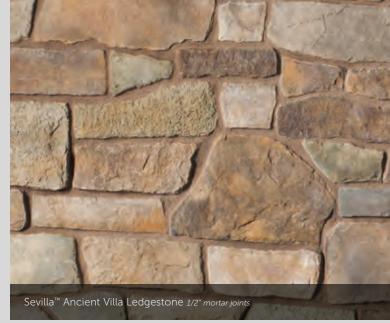

#### ANCIENT VILLA LEDGESTONE<sup>®</sup>

THICKNESS CORNER RETURNS
1 1/4" - 1 3/4" 4" - 12"

A PAST REMEMBERED.

### COORDINATING COLOR GUIDE

We've designed our Cultured Transitions™ architectural accents to complement our textures and colors beautifully. Use the chart below as a

|                                                                                                                                                                                                                                           | ACCESSORIES                                                                                                                                                                                                                                                                                                                                                                                                                                                                                                                     | HEARTHSTONES                                                                                                                                                                                                                                                                                                                                                                                                                                                                             |
|-------------------------------------------------------------------------------------------------------------------------------------------------------------------------------------------------------------------------------------------|---------------------------------------------------------------------------------------------------------------------------------------------------------------------------------------------------------------------------------------------------------------------------------------------------------------------------------------------------------------------------------------------------------------------------------------------------------------------------------------------------------------------------------|------------------------------------------------------------------------------------------------------------------------------------------------------------------------------------------------------------------------------------------------------------------------------------------------------------------------------------------------------------------------------------------------------------------------------------------------------------------------------------------|
| ANCIENT VILLA LEDGESTONE™                                                                                                                                                                                                                 |                                                                                                                                                                                                                                                                                                                                                                                                                                                                                                                                 |                                                                                                                                                                                                                                                                                                                                                                                                                                                                                          |
| CHIANTI                                                                                                                                                                                                                                   | FRENCH GRAY™, TAUPE                                                                                                                                                                                                                                                                                                                                                                                                                                                                                                             | BLOND, MARSH                                                                                                                                                                                                                                                                                                                                                                                                                                                                             |
| PALISADES                                                                                                                                                                                                                                 | CARBON, FRENCH GRAY™, GRAY,<br>SABLE, TAUPE                                                                                                                                                                                                                                                                                                                                                                                                                                                                                     | GRAY, MARSH, SABLE                                                                                                                                                                                                                                                                                                                                                                                                                                                                       |
| SEVILLA™                                                                                                                                                                                                                                  | FRENCH GRAY™, SABLE, TAUPE                                                                                                                                                                                                                                                                                                                                                                                                                                                                                                      | CHARDONNAY, MARSH, SABLE                                                                                                                                                                                                                                                                                                                                                                                                                                                                 |
| SIENA                                                                                                                                                                                                                                     | FRENCH GRAY™, SABLE, TAUPE                                                                                                                                                                                                                                                                                                                                                                                                                                                                                                      | BLOND, MARSH, SABLE                                                                                                                                                                                                                                                                                                                                                                                                                                                                      |
| SOLSTICE                                                                                                                                                                                                                                  | FRENCH GRAY™, GRAY, TAUPE                                                                                                                                                                                                                                                                                                                                                                                                                                                                                                       | GRAY, MARSH                                                                                                                                                                                                                                                                                                                                                                                                                                                                              |
| UMBER CREEK                                                                                                                                                                                                                               | NIGHTFALL™, SABLE, TAUPE                                                                                                                                                                                                                                                                                                                                                                                                                                                                                                        | MARSH, NIGHTFALL™, SABLE                                                                                                                                                                                                                                                                                                                                                                                                                                                                 |
| CAST-FIT®                                                                                                                                                                                                                                 |                                                                                                                                                                                                                                                                                                                                                                                                                                                                                                                                 |                                                                                                                                                                                                                                                                                                                                                                                                                                                                                          |
| PARCHMENT™                                                                                                                                                                                                                                | PARCHMENT™, CHAMPAGNE                                                                                                                                                                                                                                                                                                                                                                                                                                                                                                           | CREAM                                                                                                                                                                                                                                                                                                                                                                                                                                                                                    |
| FRENCH GRAY™                                                                                                                                                                                                                              | FRENCH GRAY™, TAUPE                                                                                                                                                                                                                                                                                                                                                                                                                                                                                                             | MARSH                                                                                                                                                                                                                                                                                                                                                                                                                                                                                    |
| CULTURED® BRICK®                                                                                                                                                                                                                          |                                                                                                                                                                                                                                                                                                                                                                                                                                                                                                                                 |                                                                                                                                                                                                                                                                                                                                                                                                                                                                                          |
| ANTIQUE RED USED BRICK                                                                                                                                                                                                                    | FRENCH GRAY™, TAUPE                                                                                                                                                                                                                                                                                                                                                                                                                                                                                                             | CHARDONNAY, MARSH                                                                                                                                                                                                                                                                                                                                                                                                                                                                        |
| HIGH DESERT USED BRICK                                                                                                                                                                                                                    | FRENCH GRAY™, TAUPE                                                                                                                                                                                                                                                                                                                                                                                                                                                                                                             | CHARDONNAY, MARSH                                                                                                                                                                                                                                                                                                                                                                                                                                                                        |
| RUSTIC MANOR<br>HANDMADE BRICK                                                                                                                                                                                                            | FRENCH GRAY™, TAUPE                                                                                                                                                                                                                                                                                                                                                                                                                                                                                                             | CHARDONNAY, MARSH                                                                                                                                                                                                                                                                                                                                                                                                                                                                        |
| MOROCCAN SAND<br>HANDMADE BRICK                                                                                                                                                                                                           | FRENCH GRAY™, TAUPE                                                                                                                                                                                                                                                                                                                                                                                                                                                                                                             | CHARDONNAY, MARSH                                                                                                                                                                                                                                                                                                                                                                                                                                                                        |
|                                                                                                                                                                                                                                           |                                                                                                                                                                                                                                                                                                                                                                                                                                                                                                                                 |                                                                                                                                                                                                                                                                                                                                                                                                                                                                                          |
| COBBLEFIELD® CHARDONNAY                                                                                                                                                                                                                   | FRENCH GRAY™, TAUPE                                                                                                                                                                                                                                                                                                                                                                                                                                                                                                             | CHARDONNAY, MARSH                                                                                                                                                                                                                                                                                                                                                                                                                                                                        |
| DESERT BLEND®                                                                                                                                                                                                                             | FRENCH GRAY™, SABLE, TAUPE                                                                                                                                                                                                                                                                                                                                                                                                                                                                                                      | BLOND, MARSH, SABLE                                                                                                                                                                                                                                                                                                                                                                                                                                                                      |
| ECHO RIDGE®                                                                                                                                                                                                                               | CARBON, GRAY, INTAGLIO,                                                                                                                                                                                                                                                                                                                                                                                                                                                                                                         | GRAY, NIGHTFALL™                                                                                                                                                                                                                                                                                                                                                                                                                                                                         |
| CDAV                                                                                                                                                                                                                                      | NIGHTFALL™                                                                                                                                                                                                                                                                                                                                                                                                                                                                                                                      | CDAY                                                                                                                                                                                                                                                                                                                                                                                                                                                                                     |
| SAN FRANCISCO                                                                                                                                                                                                                             | GRAY, INTAGLIO<br>FRENCH GRAY™, GRAY,                                                                                                                                                                                                                                                                                                                                                                                                                                                                                           | GRAY NICHTEALI™                                                                                                                                                                                                                                                                                                                                                                                                                                                                          |
|                                                                                                                                                                                                                                           | NIGHTFALL™, TAUPE                                                                                                                                                                                                                                                                                                                                                                                                                                                                                                               | GRAY, NIGHTFALL™                                                                                                                                                                                                                                                                                                                                                                                                                                                                         |
| TEXAS CREAM                                                                                                                                                                                                                               | CHAMPAGNE, PARCHMENT™                                                                                                                                                                                                                                                                                                                                                                                                                                                                                                           | CREAM                                                                                                                                                                                                                                                                                                                                                                                                                                                                                    |
| CORAL STONE                                                                                                                                                                                                                               |                                                                                                                                                                                                                                                                                                                                                                                                                                                                                                                                 |                                                                                                                                                                                                                                                                                                                                                                                                                                                                                          |
|                                                                                                                                                                                                                                           | CHAMDACNE DADCHMENT®                                                                                                                                                                                                                                                                                                                                                                                                                                                                                                            | CREAM                                                                                                                                                                                                                                                                                                                                                                                                                                                                                    |
| FOSSIL REEF                                                                                                                                                                                                                               | CHAMPAGNE, PARCHMENT™                                                                                                                                                                                                                                                                                                                                                                                                                                                                                                           | CREAM                                                                                                                                                                                                                                                                                                                                                                                                                                                                                    |
|                                                                                                                                                                                                                                           | CHAMPAGNE, PARCHMENT™  FRENCH GRAY™, GRAY, INTAGLIO, TAUPE                                                                                                                                                                                                                                                                                                                                                                                                                                                                      | CREAM<br>GRAY, MARSH                                                                                                                                                                                                                                                                                                                                                                                                                                                                     |
| FOSSIL REEF COUNTRY LEDGESTONE                                                                                                                                                                                                            | FRENCH GRAY™, GRAY, INTAGLIO,                                                                                                                                                                                                                                                                                                                                                                                                                                                                                                   |                                                                                                                                                                                                                                                                                                                                                                                                                                                                                          |
| FOSSIL REEF COUNTRY LEDGESTONE ASHFALL                                                                                                                                                                                                    | FRENCH GRAY™, GRAY, INTAGLIO,<br>TAUPE                                                                                                                                                                                                                                                                                                                                                                                                                                                                                          | GRAY, MARSH                                                                                                                                                                                                                                                                                                                                                                                                                                                                              |
| FOSSIL REEF COUNTRY LEDGESTONE ASHFALL ASPEN                                                                                                                                                                                              | FRENCH GRAY™, GRAY, INTAGLIO,<br>TAUPE<br>FRENCH GRAY™, TAUPE                                                                                                                                                                                                                                                                                                                                                                                                                                                                   | GRAY, MARSH<br>GRAY, MARSH                                                                                                                                                                                                                                                                                                                                                                                                                                                               |
| FOSSIL REEF COUNTRY LEDGESTONE ASHFALL ASPEN BLACK RUNDLE                                                                                                                                                                                 | FRENCH GRAY", GRAY, INTAGLIO,<br>TAUPE<br>FRENCH GRAY", TAUPE<br>GRAY, NIGHTFALL"                                                                                                                                                                                                                                                                                                                                                                                                                                               | GRAY, MARSH GRAY, MARSH GRAY, NIGHTFALL™                                                                                                                                                                                                                                                                                                                                                                                                                                                 |
| FOSSIL REEF COUNTRY LEDGESTONE ASHFALL ASPEN BLACK RUNDLE BUCKS COUNTY                                                                                                                                                                    | FRENCH GRAY", GRAY, INTAGLIO,<br>TAUPE<br>FRENCH GRAY", TAUPE<br>GRAY, NIGHTFALL"<br>FRENCH GRAY", GRAY, TAUPE                                                                                                                                                                                                                                                                                                                                                                                                                  | GRAY, MARSH GRAY, MARSH GRAY, NIGHTFALL™ GRAY, MARSH                                                                                                                                                                                                                                                                                                                                                                                                                                     |
| FOSSIL REEF COUNTRY LEDGESTONE ASHFALL ASPEN BLACK RUNDLE BUCKS COUNTY CARAMEL                                                                                                                                                            | FRENCH GRAY", GRAY, INTAGLIO,<br>TAUPE<br>FRENCH GRAY", TAUPE<br>GRAY, NIGHTFALL"<br>FRENCH GRAY", GRAY, TAUPE<br>FRENCH GRAY", TAUPE                                                                                                                                                                                                                                                                                                                                                                                           | GRAY, MARSH  GRAY, MARSH  GRAY, NIGHTFALL™  GRAY, MARSH  BLOND, MARSH                                                                                                                                                                                                                                                                                                                                                                                                                    |
| FOSSIL REEF COUNTRY LEDGESTONE ASHFALL ASPEN BLACK RUNDLE BUCKS COUNTY CARAMEL CHARDONNAY                                                                                                                                                 | FRENCH GRAY™, GRAY, INTAGLIO, TAUPE  FRENCH GRAY™, TAUPE  GRAY, NIGHTFALL™  FRENCH GRAY™, GRAY, TAUPE  FRENCH GRAY™, TAUPE  FRENCH GRAY™, TAUPE  CARBON, GRAY, INTAGLIO,                                                                                                                                                                                                                                                                                                                                                        | GRAY, MARSH  GRAY, MARSH  GRAY, NIGHTFALL*  GRAY, MARSH  BLOND, MARSH  CHARDONNAY, MARSH                                                                                                                                                                                                                                                                                                                                                                                                 |
| FOSSIL REEF  COUNTRY LEDGESTONE  ASHFALL  ASPEN  BLACK RUNDLE  BUCKS COUNTY  CARAMEL  CHARDONNAY  ECHO RIDGE®                                                                                                                             | FRENCH GRAY™, GRAY, INTAGLIO, TAUPE  FRENCH GRAY™, TAUPE  GRAY, NIGHTFALL™  FRENCH GRAY™, GRAY, TAUPE  FRENCH GRAY™, TAUPE  FRENCH GRAY™, TAUPE  CARBON, GRAY, INTAGLIO, NIGHTFALL™                                                                                                                                                                                                                                                                                                                                             | GRAY, MARSH  GRAY, MARSH  GRAY, NIGHTFALL™  GRAY, MARSH  BLOND, MARSH  CHARDONNAY, MARSH  GRAY, NIGHTFALL™                                                                                                                                                                                                                                                                                                                                                                               |
| FOSSIL REEF  COUNTRY LEDGESTONE  ASHFALL  ASPEN  BLACK RUNDLE  BUCKS COUNTY  CARAMEL  CHARDONNAY  ECHO RIDGE®  EUCALYPTUS                                                                                                                 | FRENCH GRAY", GRAY, INTAGLIO, TAUPE  FRENCH GRAY", TAUPE  GRAY, NIGHTFALL"  FRENCH GRAY", TAUPE  FRENCH GRAY", TAUPE  FRENCH GRAY", TAUPE  CARBON, GRAY, INTAGLIO, NIGHTFALL"  FRENCH GRAY", GRAY, TAUPE                                                                                                                                                                                                                                                                                                                        | GRAY, MARSH  GRAY, MARSH  GRAY, NIGHTFALL™  GRAY, MARSH  BLOND, MARSH  CHARDONNAY, MARSH  GRAY, NIGHTFALL™  CHARDONNAY, MARSH                                                                                                                                                                                                                                                                                                                                                            |
| FOSSIL REEF  COUNTRY LEDGESTONE  ASHFALL  ASPEN  BLACK RUNDLE  BUCKS COUNTY  CARAMEL  CHARDONNAY  ECHO RIDGE®  EUCALYPTUS  GRAND MESA                                                                                                     | FRENCH GRAY", GRAY, INTAGLIO, TAUPE  FRENCH GRAY", TAUPE  GRAY, NIGHTFALL"  FRENCH GRAY", GRAY, TAUPE  FRENCH GRAY", TAUPE  CARBON, GRAY, INTAGLIO, NIGHTFALL"  FRENCH GRAY", GRAY, TAUPE  TAUPE  FRENCH GRAY", GRAY, TAUPE  TAUPE  FRENCH GRAY", SABLE,                                                                                                                                                                                                                                                                        | GRAY, MARSH  GRAY, MARSH  GRAY, NIGHTFALL™  GRAY, MARSH  BLOND, MARSH  CHARDONNAY, MARSH  GRAY, NIGHTFALL™  CHARDONNAY, MARSH  MARSH                                                                                                                                                                                                                                                                                                                                                     |
| FOSSIL REEF  COUNTRY LEDGESTONE  ASHFALL  ASPEN  BLACK RUNDLE  BUCKS COUNTY  CARAMEL  CHARDONNAY  ECHO RIDGE®  EUCALYPTUS  GRAND MESA  HUDSON BAY®                                                                                        | FRENCH GRAY", GRAY, INTAGLIO, TAUPE  FRENCH GRAY", TAUPE  GRAY, NIGHTFALL"  FRENCH GRAY", GRAY, TAUPE  FRENCH GRAY", TAUPE  FRENCH GRAY", TAUPE  CARBON, GRAY, INTAGLIO, NIGHTFALL"  FRENCH GRAY", GRAY, TAUPE  TAUPE  FRENCH GRAY", SABLE, TAUPE                                                                                                                                                                                                                                                                               | GRAY, MARSH  GRAY, MARSH  GRAY, NIGHTFALL**  GRAY, MARSH  BLOND, MARSH  CHARDONNAY, MARSH  GRAY, NIGHTFALL**  CHARDONNAY, MARSH  MARSH  CHARDONNAY, MARSH  MARSH  CHARDONNAY, MARSH, SABLE                                                                                                                                                                                                                                                                                               |
| FOSSIL REEF  COUNTRY LEDGESTONE  ASHFALL  ASPEN  BLACK RUNDLE  BUCKS COUNTY  CARAMEL  CHARDONNAY  ECHO RIDGE®  EUCALYPTUS  GRAND MESA  HUDSON BAY®  MOJAVE                                                                                | FRENCH GRAY", GRAY, INTAGLIO, TAUPE  FRENCH GRAY", TAUPE  GRAY, NIGHTFALL"  FRENCH GRAY", TAUPE  FRENCH GRAY", TAUPE  FRENCH GRAY", TAUPE  CARBON, GRAY, INTAGLIO, NIGHTFALL"  FRENCH GRAY", GRAY, TAUPE  TAUPE  FRENCH GRAY", SABLE, TAUPE  FRENCH GRAY", TAUPE                                                                                                                                                                                                                                                                | GRAY, MARSH  GRAY, MARSH  GRAY, NIGHTFALL*  GRAY, MARSH  BLOND, MARSH  CHARDONNAY, MARSH  GRAY, NIGHTFALL*  CHARDONNAY, MARSH  MARSH  CHARDONNAY, MARSH  MARSH  CHARDONNAY, MARSH, SABLE  BLOND, MARSH                                                                                                                                                                                                                                                                                   |
| FOSSIL REEF  COUNTRY LEDGESTONE  ASHFALL  ASPEN  BLACK RUNDLE  BUCKS COUNTY  CARAMEL  CHARDONNAY  ECHO RIDGE®  EUCALYPTUS  GRAND MESA  HUDSON BAY®  MOJAVE  RED ROCK                                                                      | FRENCH GRAY", GRAY, INTAGLIO, TAUPE  FRENCH GRAY", TAUPE  GRAY, NIGHTFALL"  FRENCH GRAY", TAUPE  FRENCH GRAY", TAUPE  FRENCH GRAY", TAUPE  CARBON, GRAY, INTAGLIO, NIGHTFALL"  FRENCH GRAY", GRAY, TAUPE  TAUPE  FRENCH GRAY", SABLE, TAUPE  FRENCH GRAY", TAUPE  FRENCH GRAY", TAUPE  FRENCH GRAY", TAUPE                                                                                                                                                                                                                      | GRAY, MARSH  GRAY, MARSH  GRAY, MIGHTFALL*  GRAY, MARSH  BLOND, MARSH  CHARDONNAY, MARSH  GRAY, NIGHTFALL*  CHARDONNAY, MARSH  MARSH  CHARDONNAY, MARSH, SABLE  BLOND, MARSH  CHARDONNAY, MARSH  CHARDONNAY, MARSH  CHARDONNAY, MARSH  CHARDONNAY, MARSH                                                                                                                                                                                                                                 |
| FOSSIL REEF  COUNTRY LEDGESTONE  ASHFALL  ASPEN  BLACK RUNDLE  BUCKS COUNTY  CARAMEL  CHARDONNAY  ECHO RIDGE®  EUCALYPTUS  GRAND MESA  HUDSON BAY®  MOJAVE  RED ROCK  SEVILLA™                                                            | FRENCH GRAY", GRAY, INTAGLIO, TAUPE  FRENCH GRAY", TAUPE  GRAY, NIGHTFALL"  FRENCH GRAY", TAUPE  FRENCH GRAY", TAUPE  CARBON, GRAY, INTAGLIO, NIGHTFALL"  FRENCH GRAY", GRAY, TAUPE  TAUPE  FRENCH GRAY", SABLE, TAUPE  FRENCH GRAY", SABLE, TAUPE  FRENCH GRAY", GRAY, INTAGLIO, | GRAY, MARSH  GRAY, MARSH  GRAY, MIGHTFALL*  GRAY, MARSH  BLOND, MARSH  CHARDONNAY, MARSH  GRAY, NIGHTFALL*  CHARDONNAY, MARSH  MARSH  CHARDONNAY, MARSH, SABLE  BLOND, MARSH  CHARDONNAY, MARSH  CHARDONNAY, MARSH  CHARDONNAY, MARSH  CHARDONNAY, MARSH                                                                                                                                                                                                                                 |
| FOSSIL REEF  COUNTRY LEDGESTONE  ASHFALL  ASPEN  BLACK RUNDLE  BUCKS COUNTY  CARAMEL  CHARDONNAY  ECHO RIDGE®  EUCALYPTUS  GRAND MESA  HUDSON BAY®  MOJAVE  RED ROCK  SEVILLA™  SKYLINE                                                   | FRENCH GRAY", GRAY, INTAGLIO, TAUPE  FRENCH GRAY", TAUPE  GRAY, NIGHTFALL"  FRENCH GRAY", TAUPE  FRENCH GRAY", TAUPE  FRENCH GRAY", TAUPE  CARBON, GRAY, INTAGLIO, NIGHTFALL"  FRENCH GRAY", GRAY, TAUPE  TAUPE  FRENCH GRAY", SABLE, TAUPE  FRENCH GRAY", TAUPE  FRENCH GRAY", TAUPE  FRENCH GRAY", TAUPE  FRENCH GRAY", SABLE, TAUPE  FRENCH GRAY", SABLE, TAUPE  FRENCH GRAY", SABLE, TAUPE  FRENCH GRAY", SABLE, TAUPE  FRENCH GRAY", ORAY, INTAGLIO, TAUPE  FRENCH GRAY", NIGHTFALL",                                      | GRAY, MARSH  GRAY, MARSH  GRAY, MIGHTFALL™  GRAY, MARSH  BLOND, MARSH  CHARDONNAY, MARSH  GRAY, NIGHTFALL™  CHARDONNAY, MARSH  MARSH  CHARDONNAY, MARSH, SABLE  BLOND, MARSH  CHARDONNAY, MARSH, SABLE  GRAY, MARSH                                                                                                              |
| FOSSIL REEF  COUNTRY LEDGESTONE  ASHFALL  ASPEN  BLACK RUNDLE  BUCKS COUNTY  CARAMEL  CHARDONNAY  ECHO RIDGE®  EUCALYPTUS  GRAND MESA  HUDSON BAY®  MOJAVE  RED ROCK  SEVILLA™  SKYLINE  UMBER CREEK                                      | FRENCH GRAY", GRAY, INTAGLIO, TAUPE  FRENCH GRAY", TAUPE  GRAY, NIGHTFALL"  FRENCH GRAY", TAUPE  FRENCH GRAY", TAUPE  FRENCH GRAY", TAUPE  CARBON, GRAY, INTAGLIO, NIGHTFALL"  FRENCH GRAY", GRAY, TAUPE  TAUPE  FRENCH GRAY", SABLE, TAUPE  FRENCH GRAY", TAUPE  FRENCH GRAY", TAUPE  FRENCH GRAY", TAUPE  FRENCH GRAY", SABLE, TAUPE  FRENCH GRAY", SABLE, TAUPE  FRENCH GRAY", SABLE, TAUPE  FRENCH GRAY", ORAY, INTAGLIO, TAUPE  FRENCH GRAY", NIGHTFALL", SABLE, TAUPE  FRENCH GRAY", NIGHTFALL", SABLE, TAUPE             | GRAY, MARSH  GRAY, MARSH  GRAY, MIGHTFALL*  GRAY, MARSH  BLOND, MARSH  CHARDONNAY, MARSH  GRAY, NIGHTFALL*  CHARDONNAY, MARSH  MARSH  BLOND, MARSH  CHARDONNAY, MARSH, SABLE  BLOND, MARSH  CHARDONNAY, MARSH, SABLE  GRAY, MARSH                                                                                                                   |
| FOSSIL REEF  COUNTRY LEDGESTONE  ASHFALL  ASPEN  BLACK RUNDLE  BUCKS COUNTY  CARAMEL  CHARDONNAY  ECHO RIDGE®  EUCALYPTUS  GRAND MESA  HUDSON BAY®  MOJAVE  RED ROCK  SEVILLA™  SKYLINE  UMBER CREEK                                      | FRENCH GRAY", GRAY, INTAGLIO, TAUPE  FRENCH GRAY", TAUPE  GRAY, NIGHTFALL"  FRENCH GRAY", TAUPE  FRENCH GRAY", TAUPE  CARBON, GRAY, INTAGLIO, NIGHTFALL"  FRENCH GRAY", GRAY, TAUPE  TAUPE  FRENCH GRAY", SABLE, TAUPE  FRENCH GRAY", NAUPE  FRENCH GRAY", NAUPE  FRENCH GRAY", NIGHTFALL", SABLE, TAUPE  CHAMPAGNE, PARCHMENT"  FRENCH GRAY", NIGHTFALL",                                        | GRAY, MARSH  GRAY, MARSH  GRAY, MIGHTFALL*  GRAY, MARSH  BLOND, MARSH  CHARDONNAY, MARSH  GRAY, NIGHTFALL*  CHARDONNAY, MARSH  MARSH  CHARDONNAY, MARSH  BLOND, MARSH  CHARDONNAY, MARSH, SABLE  BLOND, MARSH  CHARDONNAY, MARSH  CHARDONNAY, MARSH  CHARDONNAY, MARSH  CHARDONNAY, MARSH  CHARDONNAY, MARSH  CHARDONNAY, MARSH, SABLE  GRAY, MARSH  MARSH, NIGHTFALL*, SABLE  CREAM                                                                                                     |
| FOSSIL REEF  COUNTRY LEDGESTONE  ASHFALL  ASPEN  BLACK RUNDLE  BUCKS COUNTY  CARAMEL  CHARDONNAY  ECHO RIDGE®  EUCALYPTUS  GRAND MESA  HUDSON BAY®  MOJAVE  RED ROCK  SEVILLA™  SKYLINE  UMBER CREEK  WHITE OAK  WOLF CREEK®  BLACK ISLE™ | FRENCH GRAY", GRAY, INTAGLIO, TAUPE  FRENCH GRAY", TAUPE  GRAY, NIGHTFALL"  FRENCH GRAY", GRAY, TAUPE  FRENCH GRAY", TAUPE  CARBON, GRAY, INTAGLIO, NIGHTFALL"  FRENCH GRAY", GRAY, TAUPE  TAUPE  FRENCH GRAY", SABLE, TAUPE  FRENCH GRAY", NIGHTFALL", SABLE, TAUPE  CHAMPAGNE, PARCHMENT"  FRENCH GRAY", NIGHTFALL", SABLE, TAUPE  RENCH GRAY", NIGHTFALL", SABLE, TAUPE                        | GRAY, MARSH  GRAY, MARSH  GRAY, MIGHTFALL™  GRAY, MARSH  BLOND, MARSH  CHARDONNAY, MARSH  GRAY, NIGHTFALL™  CHARDONNAY, MARSH  MARSH  CHARDONNAY, MARSH, SABLE  BLOND, MARSH  CHARDONNAY, MARSH, SABLE  GRAY, MARSH  CREAM  MARSH, NIGHTFALL™, SABLE  CREAM  MARSH, NIGHTFALL™, SABLE |
| FOSSIL REEF  COUNTRY LEDGESTONE  ASHFALL  ASPEN  BLACK RUNDLE  BUCKS COUNTY  CARAMEL  CHARDONNAY  ECHO RIDGE®  EUCALYPTUS  GRAND MESA  HUDSON BAY®  MOJAVE  RED ROCK  SEVILLA™  SKYLINE  UMBER CREEK  WHITE OAK  WOLF CREEK®              | FRENCH GRAY", GRAY, INTAGLIO, TAUPE  FRENCH GRAY", TAUPE  GRAY, NIGHTFALL"  FRENCH GRAY", TAUPE  FRENCH GRAY", TAUPE  CARBON, GRAY, INTAGLIO, NIGHTFALL"  FRENCH GRAY", GRAY, TAUPE  TAUPE  FRENCH GRAY", SABLE, TAUPE  FRENCH GRAY", NIGHTFALL", SABLE, TAUPE  CHAMPAGNE, PARCHMENT"  FRENCH GRAY", NIGHTFALL", SABLE, TAUPE                                                | GRAY, MARSH  GRAY, MARSH  GRAY, MIGHTFALL™  GRAY, MARSH  BLOND, MARSH  CHARDONNAY, MARSH  GRAY, NIGHTFALL™  CHARDONNAY, MARSH  MARSH  CHARDONNAY, MARSH, SABLE  BLOND, MARSH  CHARDONNAY, MARSH, SABLE  GRAY, MARSH  MARSH, NIGHTFALL™, SABLE  CREAM  MARSH, NIGHTFALL™, SABLE                                                                                      |