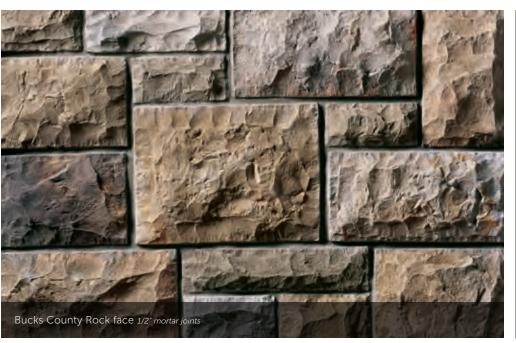

exciting new era comes to life inside the home with cleverly designed interior creations that transform simple backsplashes, accent walls, columns and fireplaces into stunning works of timeless art.



# Chardonnay Cobblefield 1/2" mortar joints



#### COBBLEFIELD®











#### LIMESTONE









#### FALL IN LOVE WITH OUTDOOR LIVING.

If home is where the heart is, your outdoor space is where the real love affair is waiting to unfold. Think of it-a canvas of possibilities waiting to be designed and enjoyed with a gorgeous stone fireplace, a dramatic fountain or even an entire outdoor room. With Cultured Stone veneers serving as the backdrop, even the simplest outdoor activities become unforgettable moments all day long and deep into a moonlit night.





#### EUROPEAN CASTLE STONE





#### ROCKFACE

# Suede Drystack Ledgestone tight-fitted mortar joints

#### DRYSTACK LEDGESTONE

LENGTH THICKNESS CORNER RETURNS 4" – 16" 1 ½" – 2 ½" 2" – 10"





#### RIVER ROCK









#### STREAM STONE

THICKNESS CORNER RETURNS 1 ½" – 3 ½" 4" – 9 ¼"

36 The product colors you see are as accurate as current photography and printing techniques allow. We suggest you look at product samples before you select colors.





#### CULTURED BRICK® VENEER

HEIGHT LENGTH THICKNESS CORNER RETURNS

Used Brick 21/6" - 21/6" 71/6" - 81/6" 3/4" 4", 8"

Handmade Brick 23/4" 81/16" 3/4", 51/6", 81/4"







CREATING THE

### ULTIMATE IMPULSE BUY.

Today's savvy consumer wants more than a product when they're out shopping—they also want a memorable experience. With Cultured Stone veneers, a storefront,