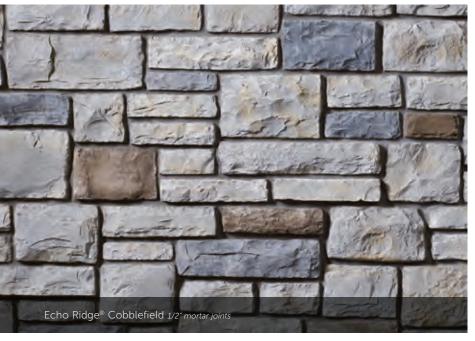

quare footage. And while a standard mortar joint is typically 1/2" in width, some stone textures allow for a dry stacked, tight-fitted joint to achieve a clean, tailored appearance.









#### ANCIENT VILLA LEDGESTONE<sup>®</sup>

THICKNESS CORNER RETURNS
1 1/4" - 1 3/4" 4" - 12"











A PAST REMEMBERED.

### A FUTURE IMAGINED.

Historically, artisan stonework has been used to dramatically define indoor settings—from prominent stacked-stone hearths to meticulously crafted mosaic floors. With Cultured Stone veneers, an exciting new era comes to life inside the home with cleverly designed interior creations that transform simple backsplashes, accent walls, columns and fireplaces into stunning works of timeless art.



# Chardonnay Cobblefield 1/2" mortar joints



#### COBBLEFIELD®











#### LIMESTONE









#### FALL IN LOVE WITH OUTDOOR LIVING.

If home is where the heart is, your outdoor space is where the real love affair is waiting to unfold. Think of it-a canvas of possibilities waiting to be designed and enjoyed with a gorgeous stone fireplace, a dramatic fountain or even an entire outdoor room. With Cultured Stone veneers serving as the backdrop, even the simplest outdoor activities become unforgettable moments all day long and deep into a moonlit night.





#### EUROPEAN CASTLE STONE





#### ROCKFACE

# Suede Drystack Ledgestone tight-fitted mortar joints

#### DRYSTACK LEDGESTONE

LENGTH THICKNESS CORNER RETURNS 4" – 16" 1 ½" – 2 ½" 2" – 10"





#### RIVER ROCK









#### STREAM STONE

THICKNESS CORNER RETURNS 1 ½" – 3 ½" 4" – 9 ¼"

36 The pro