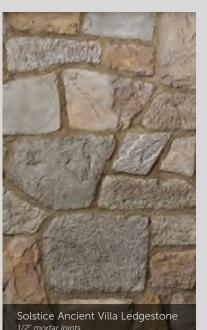

#### ANCIENT VILLA LEDGESTONE<sup>®</sup>

THICKNESS CORNER RETURNS
1 1/4" - 1 3/4" 4" - 12"

A PAST REMEMBERED.

### COORDINATING COLOR GUIDE

We've designed our Cultured Transitions™ architectural accents to complement our textures and colors beautifully. Use the chart below as a

|                                                                                                                                                                                                                                           | ACCESSORIES                                                                                                                                                                                                                                                                                                                                                                                                                                                                                                                     | HEARTHSTONES                                                                                                                                                                                                                                                                                                                                                                                                                                                                             |
|-------------------------------------------------------------------------------------------------------------------------------------------------------------------------------------------------------------------------------------------|---------------------------------------------------------------------------------------------------------------------------------------------------------------------------------------------------------------------------------------------------------------------------------------------------------------------------------------------------------------------------------------------------------------------------------------------------------------------------------------------------------------------------------|------------------------------------------------------------------------------------------------------------------------------------------------------------------------------------------------------------------------------------------------------------------------------------------------------------------------------------------------------------------------------------------------------------------------------------------------------------------------------------------|
| ANCIENT VILLA LEDGESTONE™                                                                                                                                                                                                                 |                                                                                                                                                                                                                                                                                                                                                                                                                                                                                                                                 |                                                                                                                                                                                                                                                                                                                                                                                                                                                                                          |
| CHIANTI                                                                                                                                                                                                                                   | FRENCH GRAY™, TAUPE                                                                                                                                                                                                                                                                                                                                                                                                                                                                                                             | BLOND, MARSH                                                                                                                                                                                                                                                                                                                                                                                                                                                                             |
| PALISADES                                                                                                                                                                                                                                 | CARBON, FRENCH GRAY™, GRAY,<br>SABLE, TAUPE                                                                                                                                                                                                                                                                                                                                                                                                                                                                                     | GRAY, MARSH, SABLE                                                                                                                                                                                                                                                                                                                                                                                                                                                                       |
| SEVILLA™                                                                                                                                                                                                                                  | FRENCH GRAY™, SABLE, TAUPE                                                                                                                                                                                                                                                                                                                                                                                                                                                                                                      | CHARDONNAY, MARSH, SABLE                                                                                                                                                                                                                                                                                                                                                                                                                                                                 |
| SIENA                                                                                                                                                                                                                                     | FRENCH GRAY™, SABLE, TAUPE                                                                                                                                                                                                                                                                                                                                                                                                                                                                                                      | BLOND, MARSH, SABLE                                                                                                                                                                                                                                                                                                                                                                                                                                                                      |
| SOLSTICE                                                                                                                                                                                                                                  | FRENCH GRAY™, GRAY, TAUPE                                                                                                                                                                                                                                                                                                                                                                                                                                                                                                       | GRAY, MARSH                                                                                                                                                                                                                                                                                                                                                                                                                                                                              |
| UMBER CREEK                                                                                                                                                                                                                               | NIGHTFALL™, SABLE, TAUPE                                                                                                                                                                                                                                                                                                                                                                                                                                                                                                        | MARSH, NIGHTFALL™, SABLE                                                                                                                                                                                                                                                                                                                                                                                                                                                                 |
| CAST-FIT®                                                                                                                                                                                                                                 |                                                                                                                                                                                                                                                                                                                                                                                                                                                                                                                                 |                                                                                                                                                                                                                                                                                                                                                                                                                                                                                          |
| PARCHMENT™                                                                                                                                                                                                                                | PARCHMENT™, CHAMPAGNE                                                                                                                                                                                                                                                                                                                                                                                                                                                                                                           | CREAM                                                                                                                                                                                                                                                                                                                                                                                                                                                                                    |
| FRENCH GRAY™                                                                                                                                                                                                                              | FRENCH GRAY™, TAUPE                                                                                                                                                                                                                                                                                                                                                                                                                                                                                                             | MARSH                                                                                                                                                                                                                                                                                                                                                                                                                                                                                    |
| CULTURED® BRICK®                                                                                                                                                                                                                          |                                                                                                                                                                                                                                                                                                                                                                                                                                                                                                                                 |                                                                                                                                                                                                                                                                                                                                                                                                                                                                                          |
| ANTIQUE RED USED BRICK                                                                                                                                                                                                                    | FRENCH GRAY™, TAUPE                                                                                                                                                                                                                                                                                                                                                                                                                                                                                                             | CHARDONNAY, MARSH                                                                                                                                                                                                                                                                                                                                                                                                                                                                        |
| HIGH DESERT USED BRICK                                                                                                                                                                                                                    | FRENCH GRAY™, TAUPE                                                                                                                                                                                                                                                                                                                                                                                                                                                                                                             | CHARDONNAY, MARSH                                                                                                                                                                                                                                                                                                                                                                                                                                                                        |
| RUSTIC MANOR<br>HANDMADE BRICK                                                                                                                                                                                                            | FRENCH GRAY™, TAUPE                                                                                                                                                                                                                                                                                                                                                                                                                                                                                                             | CHARDONNAY, MARSH                                                                                                                                                                                                                                                                                                                                                                                                                                                                        |
| MOROCCAN SAND<br>HANDMADE BRICK                                                                                                                                                                                                           | FRENCH GRAY™, TAUPE                                                                                                                                                                                                                                                                                                                                                                                                                                                                                                             | CHARDONNAY, MARSH                                                                                                                                                                                                                                                                                                                                                                                                                                                                        |
|                                                                                                                                                                                                                                           |                                                                                                                                                                                                                                                                                                                                                                                                                                                                                                                                 |                                                                                                                                                                                                                                                                                                                                                                                                                                                                                          |
| COBBLEFIELD® CHARDONNAY                                                                                                                                                                                                                   | FRENCH GRAY™, TAUPE                                                                                                                                                                                                                                                                                                                                                                                                                                                                                                             | CHARDONNAY, MARSH                                                                                                                                                                                                                                                                                                                                                                                                                                                                        |
| DESERT BLEND®                                                                                                                                                                                                                             | FRENCH GRAY™, SABLE, TAUPE                                                                                                                                                                                                                                                                                                                                                                                                                                                                                                      | BLOND, MARSH, SABLE                                                                                                                                                                                                                                                                                                                                                                                                                                                                      |
| ECHO RIDGE®                                                                                                                                                                                                                               | CARBON, GRAY, INTAGLIO,                                                                                                                                                                                                                                                                                                                                                                                                                                                                                                         | GRAY, NIGHTFALL™                                                                                                                                                                                                                                                                                                                                                                                                                                                                         |
| CDAV                                                                                                                                                                                                                                      | NIGHTFALL™                                                                                                                                                                                                                                                                                                                                                                                                                                                                                                                      | CDAY                                                                                                                                                                                                                                                                                                                                                                                                                                                                                     |
| SAN FRANCISCO                                                                                                                                                                                                                             | GRAY, INTAGLIO<br>FRENCH GRAY™, GRAY,                                                                                                                                                                                                                                                                                                                                                                                                                                                                                           | GRAY NICHTEALI™                                                                                                                                                                                                                                                                                                                                                                                                                                                                          |
|                                                                                                                                                                                                                                           | NIGHTFALL™, TAUPE                                                                                                                                                                                                                                                                                                                                                                                                                                                                                                               | GRAY, NIGHTFALL™                                                                                                                                                                                                                                                                                                                                                                                                                                                                         |
| TEXAS CREAM                                                                                                                                                                                                                               | CHAMPAGNE, PARCHMENT™                                                                                                                                                                                                                                                                                                                                                                                                                                                                                                           | CREAM                                                                                                                                                                                                                                                                                                                                                                                                                                                                                    |
| CORAL STONE                                                                                                                                                                                                                               |                                                                                                                                                                                                                                                                                                                                                                                                                                                                                                                                 |                                                                                                                                                                                                                                                                                                                                                                                                                                                                                          |
|                                                                                                                                                                                                                                           | CHAMDACNE DADCHMENT®                                                                                                                                                                                                                                                                                                                                                                                                                                                                                                            | CREAM                                                                                                                                                                                                                                                                                                                                                                                                                                                                                    |
| FOSSIL REEF                                                                                                                                                                                                                               | CHAMPAGNE, PARCHMENT™                                                                                                                                                                                                                                                                                                                                                                                                                                                                                                           | CREAM                                                                                                                                                                                                                                                                                                                                                                                                                                                                                    |
|                                                                                                                                                                                                                                           | CHAMPAGNE, PARCHMENT™  FRENCH GRAY™, GRAY, INTAGLIO, TAUPE                                                                                                                                                                                                                                                                                                                                                                                                                                                                      | CREAM<br>GRAY, MARSH                                                                                                                                                                                                                                                                                                                                                                                                                                                                     |
| FOSSIL REEF COUNTRY LEDGESTONE                                                                                                                                                                                                            | FRENCH GRAY™, GRAY, INTAGLIO,                                                                                                                                                                                                                                                                                                                                                                                                                                                                                                   |                                                                                                                                                                                                                                                                                                                                                                                                                                                                                          |
| FOSSIL REEF COUNTRY LEDGESTONE ASHFALL                                                                                                                                                                                                    | FRENCH GRAY™, GRAY, INTAGLIO,<br>TAUPE                                                                                                                                                                                                                                                                                                                                                                                                                                                                                          | GRAY, MARSH                                                                                                                                                                                                                                                                                                                                                                                                                                                                              |
| FOSSIL REEF COUNTRY LEDGESTONE ASHFALL ASPEN                                                                                                                                                                                              | FRENCH GRAY™, GRAY, INTAGLIO,<br>TAUPE<br>FRENCH GRAY™, TAUPE                                                                                                                                                                                                                                                                                                                                                                                                                                                                   | GRAY, MARSH<br>GRAY, MARSH                                                                                                                                                                                                                                                                                                                                                                                                                                                               |
| FOSSIL REEF COUNTRY LEDGESTONE ASHFALL ASPEN BLACK RUNDLE                                                                                                                                                                                 | FRENCH GRAY", GRAY, INTAGLIO,<br>TAUPE<br>FRENCH GRAY", TAUPE<br>GRAY, NIGHTFALL"                                                                                                                                                                                                                                                                                                                                                                                                                                               | GRAY, MARSH GRAY, MARSH GRAY, NIGHTFALL™                                                                                                                                                                                                                                                                                                                                                                                                                                                 |
| FOSSIL REEF COUNTRY LEDGESTONE ASHFALL ASPEN BLACK RUNDLE BUCKS COUNTY                                                                                                                                                                    | FRENCH GRAY", GRAY, INTAGLIO,<br>TAUPE<br>FRENCH GRAY", TAUPE<br>GRAY, NIGHTFALL"<br>FRENCH GRAY", GRAY, TAUPE                                                                                                                                                                                                                                                                                                                                                                                                                  | GRAY, MARSH GRAY, MARSH GRAY, NIGHTFALL™ GRAY, MARSH                                                                                                                                                                                                                                                                                                                                                                                                                                     |
| FOSSIL REEF COUNTRY LEDGESTONE ASHFALL ASPEN BLACK RUNDLE BUCKS COUNTY CARAMEL                                                                                                                                                            | FRENCH GRAY", GRAY, INTAGLIO,<br>TAUPE<br>FRENCH GRAY", TAUPE<br>GRAY, NIGHTFALL"<br>FRENCH GRAY", GRAY, TAUPE<br>FRENCH GRAY", TAUPE                                                                                                                                                                                                                                                                                                                                                                                           | GRAY, MARSH  GRAY, MARSH  GRAY, NIGHTFALL™  GRAY, MARSH  BLOND, MARSH                                                                                                                                                                                                                                                                                                                                                                                                                    |
| FOSSIL REEF COUNTRY LEDGESTONE ASHFALL ASPEN BLACK RUNDLE BUCKS COUNTY CARAMEL CHARDONNAY                                                                                                                                                 | FRENCH GRAY™, GRAY, INTAGLIO, TAUPE  FRENCH GRAY™, TAUPE  GRAY, NIGHTFALL™  FRENCH GRAY™, GRAY, TAUPE  FRENCH GRAY™, TAUPE  FRENCH GRAY™, TAUPE  CARBON, GRAY, INTAGLIO,                                                                                                                                                                                                                                                                                                                                                        | GRAY, MARSH  GRAY, MARSH  GRAY, NIGHTFALL*  GRAY, MARSH  BLOND, MARSH  CHARDONNAY, MARSH                                                                                                                                                                                                                                                                                                                                                                                                 |
| FOSSIL REEF  COUNTRY LEDGESTONE  ASHFALL  ASPEN  BLACK RUNDLE  BUCKS COUNTY  CARAMEL  CHARDONNAY  ECHO RIDGE®                                                                                                                             | FRENCH GRAY™, GRAY, INTAGLIO, TAUPE  FRENCH GRAY™, TAUPE  GRAY, NIGHTFALL™  FRENCH GRAY™, GRAY, TAUPE  FRENCH GRAY™, TAUPE  FRENCH GRAY™, TAUPE  CARBON, GRAY, INTAGLIO, NIGHTFALL™                                                                                                                                                                                                                                                                                                                                             | GRAY, MARSH  GRAY, MARSH  GRAY, NIGHTFALL™  GRAY, MARSH  BLOND, MARSH  CHARDONNAY, MARSH  GRAY, NIGHTFALL™                                                                                                                                                                                                                                                                                                                                                                               |
| FOSSIL REEF  COUNTRY LEDGESTONE  ASHFALL  ASPEN  BLACK RUNDLE  BUCKS COUNTY  CARAMEL  CHARDONNAY  ECHO RIDGE®  EUCALYPTUS                                                                                                                 | FRENCH GRAY", GRAY, INTAGLIO, TAUPE  FRENCH GRAY", TAUPE  GRAY, NIGHTFALL"  FRENCH GRAY", TAUPE  FRENCH GRAY", TAUPE  FRENCH GRAY", TAUPE  CARBON, GRAY, INTAGLIO, NIGHTFALL"  FRENCH GRAY", GRAY, TAUPE                                                                                                                                                                                                                                                                                                                        | GRAY, MARSH  GRAY, MARSH  GRAY, NIGHTFALL™  GRAY, MARSH  BLOND, MARSH  CHARDONNAY, MARSH  GRAY, NIGHTFALL™  CHARDONNAY, MARSH                                                                                                                                                                                                                                                                                                                                                            |
| FOSSIL REEF  COUNTRY LEDGESTONE  ASHFALL  ASPEN  BLACK RUNDLE  BUCKS COUNTY  CARAMEL  CHARDONNAY  ECHO RIDGE®  EUCALYPTUS  GRAND MESA                                                                                                     | FRENCH GRAY", GRAY, INTAGLIO, TAUPE  FRENCH GRAY", TAUPE  GRAY, NIGHTFALL"  FRENCH GRAY", GRAY, TAUPE  FRENCH GRAY", TAUPE  CARBON, GRAY, INTAGLIO, NIGHTFALL"  FRENCH GRAY", GRAY, TAUPE  TAUPE  FRENCH GRAY", GRAY, TAUPE  TAUPE  FRENCH GRAY", SABLE,                                                                                                                                                                                                                                                                        | GRAY, MARSH  GRAY, MARSH  GRAY, NIGHTFALL™  GRAY, MARSH  BLOND, MARSH  CHARDONNAY, MARSH  GRAY, NIGHTFALL™  CHARDONNAY, MARSH  MARSH                                                                                                                                                                                                                                                                                                                                                     |
| FOSSIL REEF  COUNTRY LEDGESTONE  ASHFALL  ASPEN  BLACK RUNDLE  BUCKS COUNTY  CARAMEL  CHARDONNAY  ECHO RIDGE®  EUCALYPTUS  GRAND MESA  HUDSON BAY®                                                                                        | FRENCH GRAY", GRAY, INTAGLIO, TAUPE  FRENCH GRAY", TAUPE  GRAY, NIGHTFALL"  FRENCH GRAY", GRAY, TAUPE  FRENCH GRAY", TAUPE  FRENCH GRAY", TAUPE  CARBON, GRAY, INTAGLIO, NIGHTFALL"  FRENCH GRAY", GRAY, TAUPE  TAUPE  FRENCH GRAY", SABLE, TAUPE                                                                                                                                                                                                                                                                               | GRAY, MARSH  GRAY, MARSH  GRAY, NIGHTFALL**  GRAY, MARSH  BLOND, MARSH  CHARDONNAY, MARSH  GRAY, NIGHTFALL**  CHARDONNAY, MARSH  MARSH  CHARDONNAY, MARSH  MARSH  CHARDONNAY, MARSH, SABLE                                                                                                                                                                                                                                                                                               |
| FOSSIL REEF  COUNTRY LEDGESTONE  ASHFALL  ASPEN  BLACK RUNDLE  BUCKS COUNTY  CARAMEL  CHARDONNAY  ECHO RIDGE®  EUCALYPTUS  GRAND MESA  HUDSON BAY®  MOJAVE                                                                                | FRENCH GRAY", GRAY, INTAGLIO, TAUPE  FRENCH GRAY", TAUPE  GRAY, NIGHTFALL"  FRENCH GRAY", TAUPE  FRENCH GRAY", TAUPE  FRENCH GRAY", TAUPE  CARBON, GRAY, INTAGLIO, NIGHTFALL"  FRENCH GRAY", GRAY, TAUPE  TAUPE  FRENCH GRAY", SABLE, TAUPE  FRENCH GRAY", TAUPE                                                                                                                                                                                                                                                                | GRAY, MARSH  GRAY, MARSH  GRAY, NIGHTFALL*  GRAY, MARSH  BLOND, MARSH  CHARDONNAY, MARSH  GRAY, NIGHTFALL*  CHARDONNAY, MARSH  MARSH  CHARDONNAY, MARSH  MARSH  CHARDONNAY, MARSH, SABLE  BLOND, MARSH                                                                                                                                                                                                                                                                                   |
| FOSSIL REEF  COUNTRY LEDGESTONE  ASHFALL  ASPEN  BLACK RUNDLE  BUCKS COUNTY  CARAMEL  CHARDONNAY  ECHO RIDGE®  EUCALYPTUS  GRAND MESA  HUDSON BAY®  MOJAVE  RED ROCK                                                                      | FRENCH GRAY", GRAY, INTAGLIO, TAUPE  FRENCH GRAY", TAUPE  GRAY, NIGHTFALL"  FRENCH GRAY", TAUPE  FRENCH GRAY", TAUPE  FRENCH GRAY", TAUPE  CARBON, GRAY, INTAGLIO, NIGHTFALL"  FRENCH GRAY", GRAY, TAUPE  TAUPE  FRENCH GRAY", SABLE, TAUPE  FRENCH GRAY", TAUPE  FRENCH GRAY", TAUPE  FRENCH GRAY", TAUPE                                                                                                                                                                                                                      | GRAY, MARSH  GRAY, MARSH  GRAY, MIGHTFALL*  GRAY, MARSH  BLOND, MARSH  CHARDONNAY, MARSH  GRAY, NIGHTFALL*  CHARDONNAY, MARSH  MARSH  CHARDONNAY, MARSH, SABLE  BLOND, MARSH  CHARDONNAY, MARSH  CHARDONNAY, MARSH  CHARDONNAY, MARSH  CHARDONNAY, MARSH                                                                                                                                                                                                                                 |
| FOSSIL REEF  COUNTRY LEDGESTONE  ASHFALL  ASPEN  BLACK RUNDLE  BUCKS COUNTY  CARAMEL  CHARDONNAY  ECHO RIDGE®  EUCALYPTUS  GRAND MESA  HUDSON BAY®  MOJAVE  RED ROCK  SEVILLA™                                                            | FRENCH GRAY", GRAY, INTAGLIO, TAUPE  FRENCH GRAY", TAUPE  GRAY, NIGHTFALL"  FRENCH GRAY", TAUPE  FRENCH GRAY", TAUPE  CARBON, GRAY, INTAGLIO, NIGHTFALL"  FRENCH GRAY", GRAY, TAUPE  TAUPE  FRENCH GRAY", SABLE, TAUPE  FRENCH GRAY", SABLE, TAUPE  FRENCH GRAY", GRAY, INTAGLIO, | GRAY, MARSH  GRAY, MARSH  GRAY, MIGHTFALL*  GRAY, MARSH  BLOND, MARSH  CHARDONNAY, MARSH  GRAY, NIGHTFALL*  CHARDONNAY, MARSH  MARSH  CHARDONNAY, MARSH, SABLE  BLOND, MARSH  CHARDONNAY, MARSH  CHARDONNAY, MARSH  CHARDONNAY, MARSH  CHARDONNAY, MARSH                                                                                                                                                                                                                                 |
| FOSSIL REEF  COUNTRY LEDGESTONE  ASHFALL  ASPEN  BLACK RUNDLE  BUCKS COUNTY  CARAMEL  CHARDONNAY  ECHO RIDGE®  EUCALYPTUS  GRAND MESA  HUDSON BAY®  MOJAVE  RED ROCK  SEVILLA™  SKYLINE                                                   | FRENCH GRAY", GRAY, INTAGLIO, TAUPE  FRENCH GRAY", TAUPE  GRAY, NIGHTFALL"  FRENCH GRAY", TAUPE  FRENCH GRAY", TAUPE  FRENCH GRAY", TAUPE  CARBON, GRAY, INTAGLIO, NIGHTFALL"  FRENCH GRAY", GRAY, TAUPE  TAUPE  FRENCH GRAY", SABLE, TAUPE  FRENCH GRAY", TAUPE  FRENCH GRAY", TAUPE  FRENCH GRAY", TAUPE  FRENCH GRAY", SABLE, TAUPE  FRENCH GRAY", SABLE, TAUPE  FRENCH GRAY", SABLE, TAUPE  FRENCH GRAY", SABLE, TAUPE  FRENCH GRAY", ORAY, INTAGLIO, TAUPE  FRENCH GRAY", NIGHTFALL",                                      | GRAY, MARSH  GRAY, MARSH  GRAY, MIGHTFALL™  GRAY, MARSH  BLOND, MARSH  CHARDONNAY, MARSH  GRAY, NIGHTFALL™  CHARDONNAY, MARSH  MARSH  CHARDONNAY, MARSH, SABLE  BLOND, MARSH  CHARDONNAY, MARSH, SABLE  GRAY, MARSH                                                                                                              |
| FOSSIL REEF  COUNTRY LEDGESTONE  ASHFALL  ASPEN  BLACK RUNDLE  BUCKS COUNTY  CARAMEL  CHARDONNAY  ECHO RIDGE®  EUCALYPTUS  GRAND MESA  HUDSON BAY®  MOJAVE  RED ROCK  SEVILLA™  SKYLINE  UMBER CREEK                                      | FRENCH GRAY", GRAY, INTAGLIO, TAUPE  FRENCH GRAY", TAUPE  GRAY, NIGHTFALL"  FRENCH GRAY", TAUPE  FRENCH GRAY", TAUPE  FRENCH GRAY", TAUPE  CARBON, GRAY, INTAGLIO, NIGHTFALL"  FRENCH GRAY", GRAY, TAUPE  TAUPE  FRENCH GRAY", SABLE, TAUPE  FRENCH GRAY", TAUPE  FRENCH GRAY", TAUPE  FRENCH GRAY", TAUPE  FRENCH GRAY", SABLE, TAUPE  FRENCH GRAY", SABLE, TAUPE  FRENCH GRAY", SABLE, TAUPE  FRENCH GRAY", ORAY, INTAGLIO, TAUPE  FRENCH GRAY", NIGHTFALL", SABLE, TAUPE  FRENCH GRAY", NIGHTFALL", SABLE, TAUPE             | GRAY, MARSH  GRAY, MARSH  GRAY, MIGHTFALL*  GRAY, MARSH  BLOND, MARSH  CHARDONNAY, MARSH  GRAY, NIGHTFALL*  CHARDONNAY, MARSH  MARSH  BLOND, MARSH  CHARDONNAY, MARSH, SABLE  BLOND, MARSH  CHARDONNAY, MARSH, SABLE  GRAY, MARSH                                                                                                                   |
| FOSSIL REEF  COUNTRY LEDGESTONE  ASHFALL  ASPEN  BLACK RUNDLE  BUCKS COUNTY  CARAMEL  CHARDONNAY  ECHO RIDGE®  EUCALYPTUS  GRAND MESA  HUDSON BAY®  MOJAVE  RED ROCK  SEVILLA™  SKYLINE  UMBER CREEK                                      | FRENCH GRAY", GRAY, INTAGLIO, TAUPE  FRENCH GRAY", TAUPE  GRAY, NIGHTFALL"  FRENCH GRAY", TAUPE  FRENCH GRAY", TAUPE  CARBON, GRAY, INTAGLIO, NIGHTFALL"  FRENCH GRAY", GRAY, TAUPE  TAUPE  FRENCH GRAY", SABLE, TAUPE  FRENCH GRAY", NAUPE  FRENCH GRAY", NAUPE  FRENCH GRAY", NIGHTFALL", SABLE, TAUPE  CHAMPAGNE, PARCHMENT"  FRENCH GRAY", NIGHTFALL",                                        | GRAY, MARSH  GRAY, MARSH  GRAY, MIGHTFALL*  GRAY, MARSH  BLOND, MARSH  CHARDONNAY, MARSH  GRAY, NIGHTFALL*  CHARDONNAY, MARSH  MARSH  CHARDONNAY, MARSH  BLOND, MARSH  CHARDONNAY, MARSH, SABLE  BLOND, MARSH  CHARDONNAY, MARSH  CHARDONNAY, MARSH  CHARDONNAY, MARSH  CHARDONNAY, MARSH  CHARDONNAY, MARSH  CHARDONNAY, MARSH, SABLE  GRAY, MARSH  MARSH, NIGHTFALL*, SABLE  CREAM                                                                                                     |
| FOSSIL REEF  COUNTRY LEDGESTONE  ASHFALL  ASPEN  BLACK RUNDLE  BUCKS COUNTY  CARAMEL  CHARDONNAY  ECHO RIDGE®  EUCALYPTUS  GRAND MESA  HUDSON BAY®  MOJAVE  RED ROCK  SEVILLA™  SKYLINE  UMBER CREEK  WHITE OAK  WOLF CREEK®  BLACK ISLE™ | FRENCH GRAY", GRAY, INTAGLIO, TAUPE  FRENCH GRAY", TAUPE  GRAY, NIGHTFALL"  FRENCH GRAY", GRAY, TAUPE  FRENCH GRAY", TAUPE  CARBON, GRAY, INTAGLIO, NIGHTFALL"  FRENCH GRAY", GRAY, TAUPE  TAUPE  FRENCH GRAY", SABLE, TAUPE  FRENCH GRAY", NIGHTFALL", SABLE, TAUPE  CHAMPAGNE, PARCHMENT"  FRENCH GRAY", NIGHTFALL", SABLE, TAUPE  RENCH GRAY", NIGHTFALL", SABLE, TAUPE                        | GRAY, MARSH  GRAY, MARSH  GRAY, MIGHTFALL™  GRAY, MARSH  BLOND, MARSH  CHARDONNAY, MARSH  GRAY, NIGHTFALL™  CHARDONNAY, MARSH  MARSH  CHARDONNAY, MARSH, SABLE  BLOND, MARSH  CHARDONNAY, MARSH, SABLE  GRAY, MARSH  CREAM  MARSH, NIGHTFALL™, SABLE  CREAM  MARSH, NIGHTFALL™, SABLE |
| FOSSIL REEF  COUNTRY LEDGESTONE  ASHFALL  ASPEN  BLACK RUNDLE  BUCKS COUNTY  CARAMEL  CHARDONNAY  ECHO RIDGE®  EUCALYPTUS  GRAND MESA  HUDSON BAY®  MOJAVE  RED ROCK  SEVILLA™  SKYLINE  UMBER CREEK  WHITE OAK  WOLF CREEK®              | FRENCH GRAY", GRAY, INTAGLIO, TAUPE  FRENCH GRAY", TAUPE  GRAY, NIGHTFALL"  FRENCH GRAY", TAUPE  FRENCH GRAY", TAUPE  CARBON, GRAY, INTAGLIO, NIGHTFALL"  FRENCH GRAY", GRAY, TAUPE  TAUPE  FRENCH GRAY", SABLE, TAUPE  FRENCH GRAY", NIGHTFALL", SABLE, TAUPE  CHAMPAGNE, PARCHMENT"  FRENCH GRAY", NIGHTFALL", SABLE, TAUPE                                                | GRAY, MARSH  GRAY, MARSH  GRAY, MIGHTFALL™  GRAY, MARSH  BLOND, MARSH  CHARDONNAY, MARSH  GRAY, NIGHTFALL™  CHARDONNAY, MARSH  MARSH  CHARDONNAY, MARSH, SABLE  BLOND, MARSH  CHARDONNAY, MARSH, SABLE  GRAY, MARSH  MARSH, NIGHTFALL™, SABLE  CREAM  MARSH, NIGHTFALL™, SABLE                                                                                      |