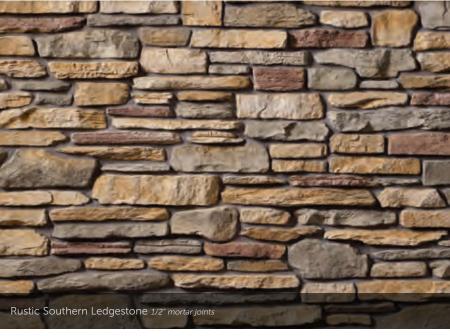

LENGTH THICKNESS CORNER RETURNS 8", 12", 20" 34" – 2 1/4" 4", 8", 12"

















#### HEWN STONE™

PLEASE NOTE:
EACH SIZE IS SOLD SEPARATELY. MULTIPLE SIZES ARE SHOWN.

| SIZE | HEIGHT | LENGTH | THICKNESS | CORNER  |
|------|--------|--------|-----------|---------|
|      |        |        | 1 1/2"    |         |
| 314  |        |        | 1 1/2"    |         |
| 514  |        |        | 1 1/2"    | 3", 10" |
| 522  |        |        | 1 1/2"    | 3", 10" |
| 822  |        |        | 1 1/2"    | 3", 10" |









# Fossil Reef Coral Stone 1/2" mortar joints

### CAST-FIT®



Parchment™ Cast-Fit





CORAL STONE

Fossil Reef Coral Stone

#### COUNTRY LEDGESTONE



































# Aspen Southern Ledgestone 1/2" mortar joints

#### SOUTHERN LEDGESTONE























### A FIRST IMPRESSION SET IN STONE.

into your dream home? That excitement and pride never goes away when you enhance the exterior of your home with our Cultured Stone veneers.

Whether pulling into your driveway or catching a parting glimpse in the rearview mirror, the character and charm of a Cultured Stone exterior makes a bold and lasting impression. Realtors call it "curb appeal." You'll call it utter perfection.

# Aspen Dressed Fieldstone 1/2" mortar joints

#### DRESSED FIELDSTONE















#### BLEND TO MIX, MATCH AND MESMERIZE.



# Chardonnay Old Country Fieldstone 1/2" mortar joints

#### OLD COUNTRY FIELDSTONE

Coastal Fog 1/2" mortar joints











#### DEL MARE LEDGESTONE®

 HEIGHT
 LENGTH
 THICKNESS
 CORNER RETURNS

 1\* - 9 ¼\*
 4 ½\* - 16\*
 ¾\* - 1 ¾\*