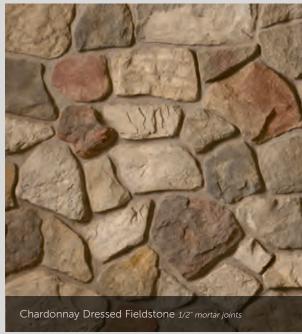

| 3", 10" |









# Fossil Reef Coral Stone 1/2" mortar joints

### CAST-FIT®



Parchment™ Cast-Fit





CORAL STONE

Fossil Reef Coral Stone

#### COUNTRY LEDGESTONE



































# Aspen Southern Ledgestone 1/2" mortar joints

#### SOUTHERN LEDGESTONE























### A FIRST IMPRESSION SET IN STONE.

into your dream home? That excitement and pride never goes away when you enhance the exterior of your home with our Cultured Stone veneers.

Whether pulling into your driveway or catching a parting glimpse in the rearview mirror, the character and charm of a Cultured Stone exterior makes a bold and lasting impression. Realtors call it "curb appeal." You'll call it utter perfection.

# Aspen Dressed Fieldstone 1/2" mortar joints

#### DRESSED FIELDSTONE















#### BLEND TO MIX, MATCH AND MESMERIZE.



# Chardonnay Old Country Fieldstone 1/2" mortar joints

#### OLD COUNTRY FIELDSTONE

Coastal Fog 1/2" mortar joints











#### DEL MARE LEDGESTONE®

 HEIGHT
 LENGTH
 THICKNESS
 CORNER RETURNS

 1\* - 9 ¼\*
 4 ½\* - 16\*
 ¾\* - 1 ¾\*
 4\* - 12\*





### CELEBRATING

THE SPACES IN BETWEEN.

While our gorgeous Cultured Stone veneers tend to be the center of attention, it's often the grouting styles in between that can really make a difference. Creating the right mortar joint for a project is a matter of choosing not only the perfect color, but also the right width—a choice that naturally affects the total square footage. And while a standard mortar joint is typically 1/2" in width, some stone textures allow for a dry stacked, tight-