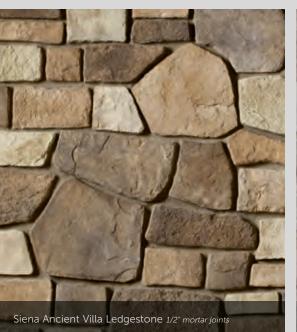

#### ANCIENT VILLA LEDGESTONE<sup>®</sup>

THICKNESS CORNER RETURNS
1 1/4" - 1 3/4" 4" - 12"

A PAST REMEMBERED.

### COORDINATING COLOR GUIDE

We've designed our Cultured Transitions™ architectural accents to complement our textures and colors beautifully. Use the chart below as a

|                                                                                                                                                                                                                                           | ACCESSORIES                                                                                                                                                                                                                                                                                                                                                                                                                                                                                                                     | HEARTHSTONES                                                                                                                                                                                                                                                                                                                                                                                                                                                                             |
|-------------------------------------------------------------------------------------------------------------------------------------------------------------------------------------------------------------------------------------------|---------------------------------------------------------------------------------------------------------------------------------------------------------------------------------------------------------------------------------------------------------------------------------------------------------------------------------------------------------------------------------------------------------------------------------------------------------------------------------------------------------------------------------|------------------------------------------------------------------------------------------------------------------------------------------------------------------------------------------------------------------------------------------------------------------------------------------------------------------------------------------------------------------------------------------------------------------------------------------------------------------------------------------|
| ANCIENT VILLA LEDGESTONE™                                                                                                                                                                                                                 |                                                                                                                                                                                                                                                                                                                                                                                                                                                                                                                                 |                                                                                                                                                                                                                                                                                                                                                                                                                                                                                          |
| CHIANTI                                                                                                                                                                                                                                   | FRENCH GRAY™, TAUPE                                                                                                                                                                                                                                                                                                                                                                                                                                                                                                             | BLOND, MARSH                                                                                                                                                                                                                                                                                                                                                                                                                                                                             |
| PALISADES                                                                                                                                                                                                                                 | CARBON, FRENCH GRAY™, GRAY,<br>SABLE, TAUPE                                                                                                                                                                                                                                                                                                                                                                                                                                                                                     | GRAY, MARSH, SABLE                                                                                                                                                                                                                                                                                                                                                                                                                                                                       |
| SEVILLA™                                                                                                                                                                                                                                  | FRENCH GRAY™, SABLE, TAUPE                                                                                                                                                                                                                                                                                                                                                                                                                                                                                                      | CHARDONNAY, MARSH, SABLE                                                                                                                                                                                                                                                                                                                                                                                                                                                                 |
| SIENA                                                                                                                                                                                                                                     | FRENCH GRAY™, SABLE, TAUPE                                                                                                                                                                                                                                                                                                                                                                                                                                                                                                      | BLOND, MARSH, SABLE                                                                                                                                                                                                                                                                                                                                                                                                                                                                      |
| SOLSTICE                                                                                                                                                                                                                                  | FRENCH GRAY™, GRAY, TAUPE                                                                                                                                                                                                                                                                                                                                                                                                                                                                                                       | GRAY, MARSH                                                                                                                                                                                                                                                                                                                                                                                                                                                                              |
| UMBER CREEK                                                                                                                                                                                                                               | NIGHTFALL™, SABLE, TAUPE                                                                                                                                                                                                                                                                                                                                                                                                                                                                                                        | MARSH, NIGHTFALL™, SABLE                                                                                                                                                                                                                                                                                                                                                                                                                                                                 |
| CAST-FIT®                                                                                                                                                                                                                                 |                                                                                                                                                                                                                                                                                                                                                                                                                                                                                                                                 |                                                                                                                                                                                                                                                                                                                                                                                                                                                                                          |
| PARCHMENT™                                                                                                                                                                                                                                | PARCHMENT™, CHAMPAGNE                                                                                                                                                                                                                                                                                                                                                                                                                                                                                                           | CREAM                                                                                                                                                                                                                                                                                                                                                                                                                                                                                    |
| FRENCH GRAY™                                                                                                                                                                                                                              | FRENCH GRAY™, TAUPE                                                                                                                                                                                                                                                                                                                                                                                                                                                                                                             | MARSH                                                                                                                                                                                                                                                                                                                                                                                                                                                                                    |
| CULTURED® BRICK®                                                                                                                                                                                                                          |                                                                                                                                                                                                                                                                                                                                                                                                                                                                                                                                 |                                                                                                                                                                                                                                                                                                                                                                                                                                                                                          |
| ANTIQUE RED USED BRICK                                                                                                                                                                                                                    | FRENCH GRAY™, TAUPE                                                                                                                                                                                                                                                                                                                                                                                                                                                                                                             | CHARDONNAY, MARSH                                                                                                                                                                                                                                                                                                                                                                                                                                                                        |
| HIGH DESERT USED BRICK                                                                                                                                                                                                                    | FRENCH GRAY™, TAUPE                                                                                                                                                                                                                                                                                                                                                                                                                                                                                                             | CHARDONNAY, MARSH                                                                                                                                                                                                                                                                                                                                                                                                                                                                        |
| RUSTIC MANOR<br>HANDMADE BRICK                                                                                                                                                                                                            | FRENCH GRAY™, TAUPE                                                                                                                                                                                                                                                                                                                                                                                                                                                                                                             | CHARDONNAY, MARSH                                                                                                                                                                                                                                                                                                                                                                                                                                                                        |
| MOROCCAN SAND<br>HANDMADE BRICK                                                                                                                                                                                                           | FRENCH GRAY™, TAUPE                                                                                                                                                                                                                                                                                                                                                                                                                                                                                                             | CHARDONNAY, MARSH                                                                                                                                                                                                                                                                                                                                                                                                                                                                        |
|                                                                                                                                                                                                                                           |                                                                                                                                                                                                                                                                                                                                                                                                                                                                                                                                 |                                                                                                                                                                                                                                                                                                                                                                                                                                                                                          |
| COBBLEFIELD® CHARDONNAY                                                                                                                                                                                                                   | FRENCH GRAY™, TAUPE                                                                                                                                                                                                                                                                                                                                                                                                                                                                                                             | CHARDONNAY, MARSH                                                                                                                                                                                                                                                                                                                                                                                                                                                                        |
| DESERT BLEND®                                                                                                                                                                                                                             | FRENCH GRAY™, SABLE, TAUPE                                                                                                                                                                                                                                                                                                                                                                                                                                                                                                      | BLOND, MARSH, SABLE                                                                                                                                                                                                                                                                                                                                                                                                                                                                      |
| ECHO RIDGE®                                                                                                                                                                                                                               | CARBON, GRAY, INTAGLIO,                                                                                                                                                                                                                                                                                                                                                                                                                                                                                                         | GRAY, NIGHTFALL™                                                                                                                                                                                                                                                                                                                                                                                                                                                                         |
| CDAV                                                                                                                                                                                                                                      | NIGHTFALL™                                                                                                                                                                                                                                                                                                                                                                                                                                                                                                                      | CDAY                                                                                                                                                                                                                                                                                                                                                                                                                                                                                     |
| SAN FRANCISCO                                                                                                                                                                                                                             | GRAY, INTAGLIO<br>FRENCH GRAY™, GRAY,                                                                                                                                                                                                                                                                                                                                                                                                                                                                                           | GRAY NICHTEALI™                                                                                                                                                                                                                                                                                                                                                                                                                                                                          |
|                                                                                                                                                                                                                                           | NIGHTFALL™, TAUPE                                                                                                                                                                                                                                                                                                                                                                                                                                                                                                               | GRAY, NIGHTFALL™                                                                                                                                                                                                                                                                                                                                                                                                                                                                         |
| TEXAS CREAM                                                                                                                                                                                                                               | CHAMPAGNE, PARCHMENT™                                                                                                                                                                                                                                                                                                                                                                                                                                                                                                           | CREAM                                                                                                                                                                                                                                                                                                                                                                                                                                                                                    |
| CORAL STONE                                                                                                                                                                                                                               |                                                                                                                                                                                                                                                                                                                                                                                                                                                                                                                                 |                                                                                                                                                                                                                                                                                                                                                                                                                                                                                          |
|                                                                                                                                                                                                                                           | CHAMDACNE DADCHMENT®                                                                                                                                                                                                                                                                                                                                                                                                                                                                                                            | CREAM                                                                                                                                                                                                                                                                                                                                                                                                                                                                                    |
| FOSSIL REEF                                                                                                                                                                                                                               | CHAMPAGNE, PARCHMENT™                                                                                                                                                                                                                                                                                                                                                                                                                                                                                                           | CREAM                                                                                                                                                                                                                                                                                                                                                                                                                                                                                    |
|                                                                                                                                                                                                                                           | CHAMPAGNE, PARCHMENT™  FRENCH GRAY™, GRAY, INTAGLIO, TAUPE                                                                                                                                                                                                                                                                                                                                                                                                                                                                      | CREAM<br>GRAY, MARSH                                                                                                                                                                                                                                                                                                                                                                                                                                                                     |
| FOSSIL REEF COUNTRY LEDGESTONE                                                                                                                                                                                                            | FRENCH GRAY™, GRAY, INTAGLIO,                                                                                                                                                                                                                                                                                                                                                                                                                                                                                                   |                                                                                                                                                                                                                                                                                                                                                                                                                                                                                          |
| FOSSIL REEF COUNTRY LEDGESTONE ASHFALL                                                                                                                                                                                                    | FRENCH GRAY™, GRAY, INTAGLIO,<br>TAUPE                                                                                                                                                                                                                                                                                                                                                                                                                                                                                          | GRAY, MARSH                                                                                                                                                                                                                                                                                                                                                                                                                                                                              |
| FOSSIL REEF COUNTRY LEDGESTONE ASHFALL ASPEN                                                                                                                                                                                              | FRENCH GRAY™, GRAY, INTAGLIO,<br>TAUPE<br>FRENCH GRAY™, TAUPE                                                                                                                                                                                                                                                                                                                                                                                                                                                                   | GRAY, MARSH<br>GRAY, MARSH                                                                                                                                                                                                                                                                                                                                                                                                                                                               |
| FOSSIL REEF COUNTRY LEDGESTONE ASHFALL ASPEN BLACK RUNDLE                                                                                                                                                                                 | FRENCH GRAY", GRAY, INTAGLIO,<br>TAUPE<br>FRENCH GRAY", TAUPE<br>GRAY, NIGHTFALL"                                                                                                                                                                                                                                                                                                                                                                                                                                               | GRAY, MARSH GRAY, MARSH GRAY, NIGHTFALL™                                                                                                                                                                                                                                                                                                                                                                                                                                                 |
| FOSSIL REEF COUNTRY LEDGESTONE ASHFALL ASPEN BLACK RUNDLE BUCKS COUNTY                                                                                                                                                                    | FRENCH GRAY", GRAY, INTAGLIO,<br>TAUPE<br>FRENCH GRAY", TAUPE<br>GRAY, NIGHTFALL"<br>FRENCH GRAY", GRAY, TAUPE                                                                                                                                                                                                                                                                                                                                                                                                                  | GRAY, MARSH GRAY, MARSH GRAY, NIGHTFALL™ GRAY, MARSH                                                                                                                                                                                                                                                                                                                                                                                                                                     |
| FOSSIL REEF COUNTRY LEDGESTONE ASHFALL ASPEN BLACK RUNDLE BUCKS COUNTY CARAMEL                                                                                                                                                            | FRENCH GRAY", GRAY, INTAGLIO,<br>TAUPE<br>FRENCH GRAY", TAUPE<br>GRAY, NIGHTFALL"<br>FRENCH GRAY", GRAY, TAUPE<br>FRENCH GRAY", TAUPE                                                                                                                                                                                                                                                                                                                                                                                           | GRAY, MARSH  GRAY, MARSH  GRAY, NIGHTFALL™  GRAY, MARSH  BLOND, MARSH                                                                                                                                                                                                                                                                                                                                                                                                                    |
| FOSSIL REEF COUNTRY LEDGESTONE ASHFALL ASPEN BLACK RUNDLE BUCKS COUNTY CARAMEL CHARDONNAY                                                                                                                                                 | FRENCH GRAY™, GRAY, INTAGLIO, TAUPE  FRENCH GRAY™, TAUPE  GRAY, NIGHTFALL™  FRENCH GRAY™, GRAY, TAUPE  FRENCH GRAY™, TAUPE  FRENCH GRAY™, TAUPE  CARBON, GRAY, INTAGLIO,                                                                                                                                                                                                                                                                                                                                                        | GRAY, MARSH  GRAY, MARSH  GRAY, NIGHTFALL*  GRAY, MARSH  BLOND, MARSH  CHARDONNAY, MARSH                                                                                                                                                                                                                                                                                                                                                                                                 |
| FOSSIL REEF  COUNTRY LEDGESTONE  ASHFALL  ASPEN  BLACK RUNDLE  BUCKS COUNTY  CARAMEL  CHARDONNAY  ECHO RIDGE®                                                                                                                             | FRENCH GRAY™, GRAY, INTAGLIO, TAUPE  FRENCH GRAY™, TAUPE  GRAY, NIGHTFALL™  FRENCH GRAY™, GRAY, TAUPE  FRENCH GRAY™, TAUPE  FRENCH GRAY™, TAUPE  CARBON, GRAY, INTAGLIO, NIGHTFALL™                                                                                                                                                                                                                                                                                                                                             | GRAY, MARSH  GRAY, MARSH  GRAY, NIGHTFALL™  GRAY, MARSH  BLOND, MARSH  CHARDONNAY, MARSH  GRAY, NIGHTFALL™                                                                                                                                                                                                                                                                                                                                                                               |
| FOSSIL REEF  COUNTRY LEDGESTONE  ASHFALL  ASPEN  BLACK RUNDLE  BUCKS COUNTY  CARAMEL  CHARDONNAY  ECHO RIDGE®  EUCALYPTUS                                                                                                                 | FRENCH GRAY", GRAY, INTAGLIO, TAUPE  FRENCH GRAY", TAUPE  GRAY, NIGHTFALL"  FRENCH GRAY", TAUPE  FRENCH GRAY", TAUPE  FRENCH GRAY", TAUPE  CARBON, GRAY, INTAGLIO, NIGHTFALL"  FRENCH GRAY", GRAY, TAUPE                                                                                                                                                                                                                                                                                                                        | GRAY, MARSH  GRAY, MARSH  GRAY, NIGHTFALL™  GRAY, MARSH  BLOND, MARSH  CHARDONNAY, MARSH  GRAY, NIGHTFALL™  CHARDONNAY, MARSH                                                                                                                                                                                                                                                                                                                                                            |
| FOSSIL REEF  COUNTRY LEDGESTONE  ASHFALL  ASPEN  BLACK RUNDLE  BUCKS COUNTY  CARAMEL  CHARDONNAY  ECHO RIDGE®  EUCALYPTUS  GRAND MESA                                                                                                     | FRENCH GRAY", GRAY, INTAGLIO, TAUPE  FRENCH GRAY", TAUPE  GRAY, NIGHTFALL"  FRENCH GRAY", GRAY, TAUPE  FRENCH GRAY", TAUPE  CARBON, GRAY, INTAGLIO, NIGHTFALL"  FRENCH GRAY", GRAY, TAUPE  TAUPE  FRENCH GRAY", GRAY, TAUPE  TAUPE  FRENCH GRAY", SABLE,                                                                                                                                                                                                                                                                        | GRAY, MARSH  GRAY, MARSH  GRAY, NIGHTFALL™  GRAY, MARSH  BLOND, MARSH  CHARDONNAY, MARSH  GRAY, NIGHTFALL™  CHARDONNAY, MARSH  MARSH                                                                                                                                                                                                                                                                                                                                                     |
| FOSSIL REEF  COUNTRY LEDGESTONE  ASHFALL  ASPEN  BLACK RUNDLE  BUCKS COUNTY  CARAMEL  CHARDONNAY  ECHO RIDGE®  EUCALYPTUS  GRAND MESA  HUDSON BAY®                                                                                        | FRENCH GRAY", GRAY, INTAGLIO, TAUPE  FRENCH GRAY", TAUPE  GRAY, NIGHTFALL"  FRENCH GRAY", GRAY, TAUPE  FRENCH GRAY", TAUPE  FRENCH GRAY", TAUPE  CARBON, GRAY, INTAGLIO, NIGHTFALL"  FRENCH GRAY", GRAY, TAUPE  TAUPE  FRENCH GRAY", SABLE, TAUPE                                                                                                                                                                                                                                                                               | GRAY, MARSH  GRAY, MARSH  GRAY, NIGHTFALL**  GRAY, MARSH  BLOND, MARSH  CHARDONNAY, MARSH  GRAY, NIGHTFALL**  CHARDONNAY, MARSH  MARSH  CHARDONNAY, MARSH  MARSH  CHARDONNAY, MARSH, SABLE                                                                                                                                                                                                                                                                                               |
| FOSSIL REEF  COUNTRY LEDGESTONE  ASHFALL  ASPEN  BLACK RUNDLE  BUCKS COUNTY  CARAMEL  CHARDONNAY  ECHO RIDGE®  EUCALYPTUS  GRAND MESA  HUDSON BAY®  MOJAVE                                                                                | FRENCH GRAY", GRAY, INTAGLIO, TAUPE  FRENCH GRAY", TAUPE  GRAY, NIGHTFALL"  FRENCH GRAY", TAUPE  FRENCH GRAY", TAUPE  FRENCH GRAY", TAUPE  CARBON, GRAY, INTAGLIO, NIGHTFALL"  FRENCH GRAY", GRAY, TAUPE  TAUPE  FRENCH GRAY", SABLE, TAUPE  FRENCH GRAY", TAUPE                                                                                                                                                                                                                                                                | GRAY, MARSH  GRAY, MARSH  GRAY, NIGHTFALL*  GRAY, MARSH  BLOND, MARSH  CHARDONNAY, MARSH  GRAY, NIGHTFALL*  CHARDONNAY, MARSH  MARSH  CHARDONNAY, MARSH  MARSH  CHARDONNAY, MARSH, SABLE  BLOND, MARSH                                                                                                                                                                                                                                                                                   |
| FOSSIL REEF  COUNTRY LEDGESTONE  ASHFALL  ASPEN  BLACK RUNDLE  BUCKS COUNTY  CARAMEL  CHARDONNAY  ECHO RIDGE®  EUCALYPTUS  GRAND MESA  HUDSON BAY®  MOJAVE  RED ROCK                                                                      | FRENCH GRAY", GRAY, INTAGLIO, TAUPE  FRENCH GRAY", TAUPE  GRAY, NIGHTFALL"  FRENCH GRAY", TAUPE  FRENCH GRAY", TAUPE  FRENCH GRAY", TAUPE  CARBON, GRAY, INTAGLIO, NIGHTFALL"  FRENCH GRAY", GRAY, TAUPE  TAUPE  FRENCH GRAY", SABLE, TAUPE  FRENCH GRAY", TAUPE  FRENCH GRAY", TAUPE  FRENCH GRAY", TAUPE                                                                                                                                                                                                                      | GRAY, MARSH  GRAY, MARSH  GRAY, MIGHTFALL*  GRAY, MARSH  BLOND, MARSH  CHARDONNAY, MARSH  GRAY, NIGHTFALL*  CHARDONNAY, MARSH  MARSH  CHARDONNAY, MARSH, SABLE  BLOND, MARSH  CHARDONNAY, MARSH  CHARDONNAY, MARSH  CHARDONNAY, MARSH  CHARDONNAY, MARSH                                                                                                                                                                                                                                 |
| FOSSIL REEF  COUNTRY LEDGESTONE  ASHFALL  ASPEN  BLACK RUNDLE  BUCKS COUNTY  CARAMEL  CHARDONNAY  ECHO RIDGE®  EUCALYPTUS  GRAND MESA  HUDSON BAY®  MOJAVE  RED ROCK  SEVILLA™                                                            | FRENCH GRAY", GRAY, INTAGLIO, TAUPE  FRENCH GRAY", TAUPE  GRAY, NIGHTFALL"  FRENCH GRAY", TAUPE  FRENCH GRAY", TAUPE  CARBON, GRAY, INTAGLIO, NIGHTFALL"  FRENCH GRAY", GRAY, TAUPE  TAUPE  FRENCH GRAY", SABLE, TAUPE  FRENCH GRAY", SABLE, TAUPE  FRENCH GRAY", GRAY, INTAGLIO, | GRAY, MARSH  GRAY, MARSH  GRAY, MIGHTFALL*  GRAY, MARSH  BLOND, MARSH  CHARDONNAY, MARSH  GRAY, NIGHTFALL*  CHARDONNAY, MARSH  MARSH  CHARDONNAY, MARSH, SABLE  BLOND, MARSH  CHARDONNAY, MARSH  CHARDONNAY, MARSH  CHARDONNAY, MARSH  CHARDONNAY, MARSH                                                                                                                                                                                                                                 |
| FOSSIL REEF  COUNTRY LEDGESTONE  ASHFALL  ASPEN  BLACK RUNDLE  BUCKS COUNTY  CARAMEL  CHARDONNAY  ECHO RIDGE®  EUCALYPTUS  GRAND MESA  HUDSON BAY®  MOJAVE  RED ROCK  SEVILLA™  SKYLINE                                                   | FRENCH GRAY", GRAY, INTAGLIO, TAUPE  FRENCH GRAY", TAUPE  GRAY, NIGHTFALL"  FRENCH GRAY", TAUPE  FRENCH GRAY", TAUPE  FRENCH GRAY", TAUPE  CARBON, GRAY, INTAGLIO, NIGHTFALL"  FRENCH GRAY", GRAY, TAUPE  TAUPE  FRENCH GRAY", SABLE, TAUPE  FRENCH GRAY", TAUPE  FRENCH GRAY", TAUPE  FRENCH GRAY", TAUPE  FRENCH GRAY", SABLE, TAUPE  FRENCH GRAY", SABLE, TAUPE  FRENCH GRAY", SABLE, TAUPE  FRENCH GRAY", SABLE, TAUPE  FRENCH GRAY", ORAY, INTAGLIO, TAUPE  FRENCH GRAY", NIGHTFALL",                                      | GRAY, MARSH  GRAY, MARSH  GRAY, MIGHTFALL™  GRAY, MARSH  BLOND, MARSH  CHARDONNAY, MARSH  GRAY, NIGHTFALL™  CHARDONNAY, MARSH  MARSH  CHARDONNAY, MARSH, SABLE  BLOND, MARSH  CHARDONNAY, MARSH, SABLE  GRAY, MARSH                                                                                                              |
| FOSSIL REEF  COUNTRY LEDGESTONE  ASHFALL  ASPEN  BLACK RUNDLE  BUCKS COUNTY  CARAMEL  CHARDONNAY  ECHO RIDGE®  EUCALYPTUS  GRAND MESA  HUDSON BAY®  MOJAVE  RED ROCK  SEVILLA™  SKYLINE  UMBER CREEK                                      | FRENCH GRAY", GRAY, INTAGLIO, TAUPE  FRENCH GRAY", TAUPE  GRAY, NIGHTFALL"  FRENCH GRAY", TAUPE  FRENCH GRAY", TAUPE  FRENCH GRAY", TAUPE  CARBON, GRAY, INTAGLIO, NIGHTFALL"  FRENCH GRAY", GRAY, TAUPE  TAUPE  FRENCH GRAY", SABLE, TAUPE  FRENCH GRAY", TAUPE  FRENCH GRAY", TAUPE  FRENCH GRAY", TAUPE  FRENCH GRAY", SABLE, TAUPE  FRENCH GRAY", SABLE, TAUPE  FRENCH GRAY", SABLE, TAUPE  FRENCH GRAY", ORAY, INTAGLIO, TAUPE  FRENCH GRAY", NIGHTFALL", SABLE, TAUPE  FRENCH GRAY", NIGHTFALL", SABLE, TAUPE             | GRAY, MARSH  GRAY, MARSH  GRAY, MIGHTFALL*  GRAY, MARSH  BLOND, MARSH  CHARDONNAY, MARSH  GRAY, NIGHTFALL*  CHARDONNAY, MARSH  MARSH  BLOND, MARSH  CHARDONNAY, MARSH, SABLE  BLOND, MARSH  CHARDONNAY, MARSH, SABLE  GRAY, MARSH                                                                                                                   |
| FOSSIL REEF  COUNTRY LEDGESTONE  ASHFALL  ASPEN  BLACK RUNDLE  BUCKS COUNTY  CARAMEL  CHARDONNAY  ECHO RIDGE®  EUCALYPTUS  GRAND MESA  HUDSON BAY®  MOJAVE  RED ROCK  SEVILLA™  SKYLINE  UMBER CREEK                                      | FRENCH GRAY", GRAY, INTAGLIO, TAUPE  FRENCH GRAY", TAUPE  GRAY, NIGHTFALL"  FRENCH GRAY", TAUPE  FRENCH GRAY", TAUPE  CARBON, GRAY, INTAGLIO, NIGHTFALL"  FRENCH GRAY", GRAY, TAUPE  TAUPE  FRENCH GRAY", SABLE, TAUPE  FRENCH GRAY", NAUPE  FRENCH GRAY", NAUPE  FRENCH GRAY", NIGHTFALL", SABLE, TAUPE  CHAMPAGNE, PARCHMENT"  FRENCH GRAY", NIGHTFALL",                                        | GRAY, MARSH  GRAY, MARSH  GRAY, MIGHTFALL*  GRAY, MARSH  BLOND, MARSH  CHARDONNAY, MARSH  GRAY, NIGHTFALL*  CHARDONNAY, MARSH  MARSH  CHARDONNAY, MARSH  BLOND, MARSH  CHARDONNAY, MARSH, SABLE  BLOND, MARSH  CHARDONNAY, MARSH  CHARDONNAY, MARSH  CHARDONNAY, MARSH  CHARDONNAY, MARSH  CHARDONNAY, MARSH  CHARDONNAY, MARSH, SABLE  GRAY, MARSH  MARSH, NIGHTFALL*, SABLE  CREAM                                                                                                     |
| FOSSIL REEF  COUNTRY LEDGESTONE  ASHFALL  ASPEN  BLACK RUNDLE  BUCKS COUNTY  CARAMEL  CHARDONNAY  ECHO RIDGE®  EUCALYPTUS  GRAND MESA  HUDSON BAY®  MOJAVE  RED ROCK  SEVILLA™  SKYLINE  UMBER CREEK  WHITE OAK  WOLF CREEK®  BLACK ISLE™ | FRENCH GRAY", GRAY, INTAGLIO, TAUPE  FRENCH GRAY", TAUPE  GRAY, NIGHTFALL"  FRENCH GRAY", GRAY, TAUPE  FRENCH GRAY", TAUPE  CARBON, GRAY, INTAGLIO, NIGHTFALL"  FRENCH GRAY", GRAY, TAUPE  TAUPE  FRENCH GRAY", SABLE, TAUPE  FRENCH GRAY", NIGHTFALL", SABLE, TAUPE  CHAMPAGNE, PARCHMENT"  FRENCH GRAY", NIGHTFALL", SABLE, TAUPE  RENCH GRAY", NIGHTFALL", SABLE, TAUPE                        | GRAY, MARSH  GRAY, MARSH  GRAY, MIGHTFALL™  GRAY, MARSH  BLOND, MARSH  CHARDONNAY, MARSH  GRAY, NIGHTFALL™  CHARDONNAY, MARSH  MARSH  CHARDONNAY, MARSH, SABLE  BLOND, MARSH  CHARDONNAY, MARSH, SABLE  GRAY, MARSH  CREAM  MARSH, NIGHTFALL™, SABLE  CREAM  MARSH, NIGHTFALL™, SABLE |
| FOSSIL REEF  COUNTRY LEDGESTONE  ASHFALL  ASPEN  BLACK RUNDLE  BUCKS COUNTY  CARAMEL  CHARDONNAY  ECHO RIDGE®  EUCALYPTUS  GRAND MESA  HUDSON BAY®  MOJAVE  RED ROCK  SEVILLA™  SKYLINE  UMBER CREEK  WHITE OAK  WOLF CREEK®              | FRENCH GRAY", GRAY, INTAGLIO, TAUPE  FRENCH GRAY", TAUPE  GRAY, NIGHTFALL"  FRENCH GRAY", TAUPE  FRENCH GRAY", TAUPE  CARBON, GRAY, INTAGLIO, NIGHTFALL"  FRENCH GRAY", GRAY, TAUPE  TAUPE  FRENCH GRAY", SABLE, TAUPE  FRENCH GRAY", NIGHTFALL", SABLE, TAUPE  CHAMPAGNE, PARCHMENT"  FRENCH GRAY", NIGHTFALL", SABLE, TAUPE                                                | GRAY, MARSH  GRAY, MARSH  GRAY, MIGHTFALL™  GRAY, MARSH  BLOND, MARSH  CHARDONNAY, MARSH  GRAY, NIGHTFALL™  CHARDONNAY, MARSH  MARSH  CHARDONNAY, MARSH, SABLE  BLOND, MARSH  CHARDONNAY, MARSH, SABLE  GRAY, MARSH  MARSH, NIGHTFALL™, SABLE  CREAM  MARSH, NIGHTFALL™, SABLE                                                                                      |