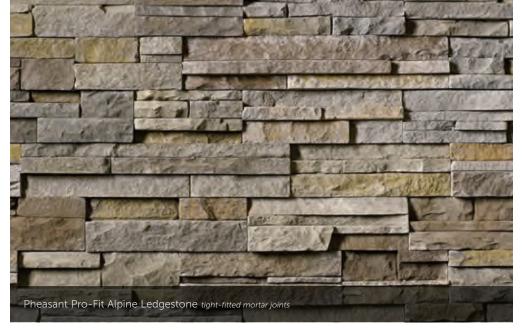

#### PRO-FIT® ALPINE LEDGESTONE

LENGTH THICKNESS CORNER RETURNS 8", 12", 20" 34" – 2 1/4" 4", 8", 12"