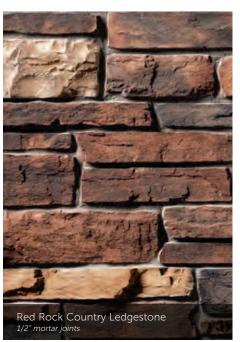

#### COUNTRY LEDGESTONE

### CELEBRATING

THE SPACES IN BETWEEN.

While our gorgeous Cultured Stone veneers tend to be the center of attention, it's often the grouting styles in between that can really make a difference. Creating the right mortar joint for a project is a matter of choosing not only the perfect color, but also the right width—a choice that naturally affects the total square footage. And while a standard mortar joint is typically 1/2" in width, some stone textures allow for a dry stacked, tight-fitted joint to achieve a clean, tailored appearance.