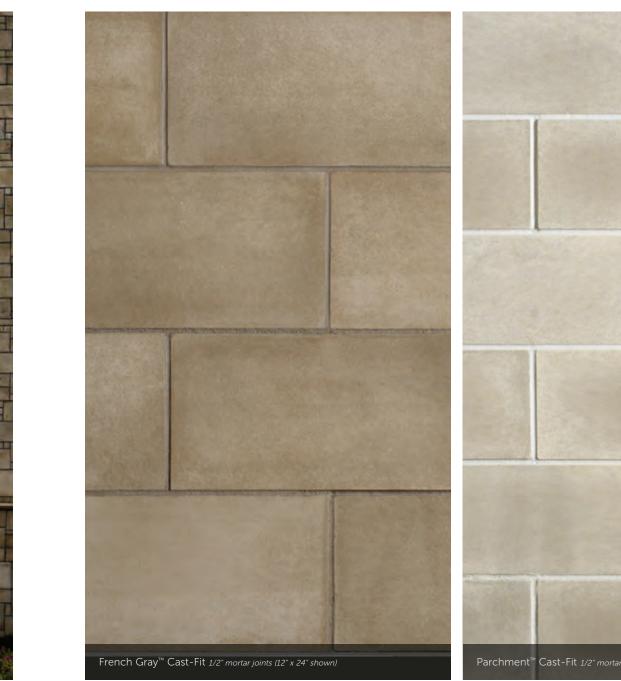

, 1 1/2" 4", 8", 12"









Mojave Pro-Fit Ledgestone tight-fitted mortar joints

# Black Mountain® Pro-Fit Alpine Ledgestone tight-fitted mortar joints

#### PRO-FIT® ALPINE LEDGESTONE

LENGTH THICKNESS CORNER RETURNS 8", 12", 20" 34" – 2 1/4" 4", 8", 12"

















#### HEWN STONE™

PLEASE NOTE:
EACH SIZE IS SOLD SEPARATELY. MULTIPLE SIZES ARE SHOWN.

| SIZE | HEIGHT | LENGTH | THICKNESS | CORNER  |
|------|--------|--------|-----------|---------|
|      |        |        | 1 1/2"    |         |
| 314  |        |        | 1 1/2"    |         |
| 514  |        |        | 1 1/2"    | 3", 10" |
| 522  |        |        | 1 1/2"    | 3", 10" |
| 822  |        |        | 1 1/2"    | 3", 10" |









# Fossil Reef Coral Stone 1/2" mortar joints

### CAST-FIT®



Parchment™ Cast-Fit





CORAL STONE

Fossil Reef Coral Stone

#### COUNTRY LEDGESTONE



































# Aspen Southern Ledgestone 1/2" mortar joints

#### SOUTHERN LEDGESTONE























### A FIRST IMPRESSION SET IN STONE.

into your dream home? That excitement and pride never goes away when you enhance the exterior of your home with our Cultured Stone veneers.

Whether pulling into your driveway or catching a parting glimpse in the rearview mirror, the character and charm of a Cultured Stone exterior makes a bold and lasting impression. Realtors call it "curb appeal." You'll call it utter perfection.

# Aspen Dressed Fieldstone 1/2" mortar joints

#### DRESSED FIELDSTONE















#### BLEND TO MIX, MATCH AND MESMERIZE.



# Chardonnay Old Country Fieldstone 1/2" mortar jo