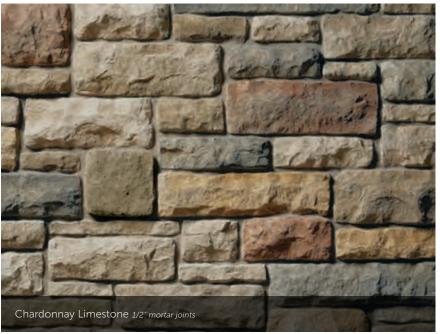

standard mortar joint is typically 1/2" in width, some stone textures allow for a dry stacked, tight-fitted joint to achieve a clean, tailored appearance.









#### ANCIENT VILLA LEDGESTONE<sup>®</sup>

THICKNESS CORNER RETURNS
1 1/4" - 1 3/4" 4" - 12"











A PAST REMEMBERED.

### A FUTURE IMAGINED.

Historically, artisan stonework has been used to dramatically define indoor settings—from prominent stacked-stone hearths to meticulously crafted mosaic floors. With Cultured Stone veneers, an exciting new era comes to life inside the home with cleverly designed interior creations that transform simple backsplashes, accent walls, columns and fireplaces into stunning works of timeless art.



# Chardonnay Cobblefield 1/2" mortar joints



#### COBBLEFIELD®











#### LIMESTONE









#### FALL IN LOVE WITH OUTDOOR LIVING.

If home is where the heart is, your outdoor space is where the real love affair is waiting to unfold. Think of it-a canvas of possibilities waiting to be designed and enjoyed with a gorgeous stone fireplace, a dramatic fountain or even an entire outdoor room. With Cultured Stone veneers serving as the backdrop, even the simplest outdoor activities become unforgettable moments all day long and deep into a moonlit night.





#### EUROPEAN CASTLE STONE





#### ROCKFACE

# Suede Drystack Ledgestone tight-fitted mortar joints

#### DRYSTACK LEDGESTONE

LENGTH THICKNESS CORNER RETURNS 4" – 16" 1 ½" – 2 ½" 2" – 10"





#### RIVER ROCK









#### STREAM STONE

THICKNESS CORNER RETURNS 1 ½" – 3 ½" 4" – 9 ¼"

36 The product colors you see are as