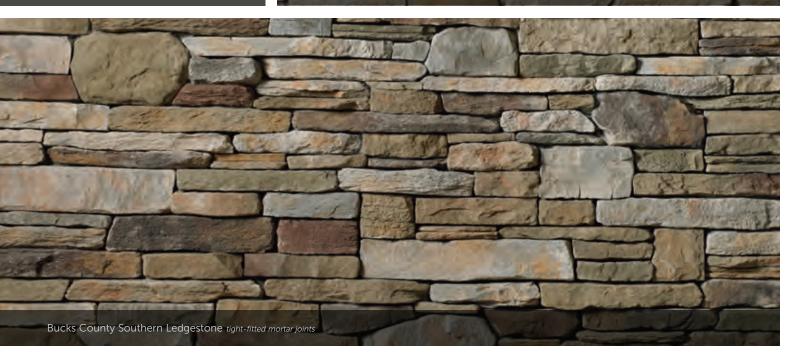

E LEDGESTONE

LENGTH THICKNESS CORNER RETURNS 8", 12", 20" 34" – 2 1/4" 4", 8", 12"

















#### HEWN STONE™

PLEASE NOTE:
EACH SIZE IS SOLD SEPARATELY. MULTIPLE SIZES ARE SHOWN.

| SIZE | HEIGHT | LENGTH | THICKNESS | CORNER  |
|------|--------|--------|-----------|---------|
|      |        |        | 1 1/2"    |         |
| 314  |        |        | 1 1/2"    |         |
| 514  |        |        | 1 1/2"    | 3", 10" |
| 522  |        |        | 1 1/2"    | 3", 10" |
| 822  |        |        | 1 1/2"    | 3", 10" |









# Fossil Reef Coral Stone 1/2" mortar joints

### CAST-FIT®



Parchment™ Cast-Fit





CORAL STONE

Fossil Reef Coral Stone

#### COUNTRY LEDGESTONE



































# Aspen Southern Ledgestone 1/2" mortar joints

#### SOUTHERN LEDGESTONE























### A FIRST IMPRESSION SET IN STONE.

into your dream home? That excitement and pride never goes away when you enhance the exterior of your home with our Cultured Stone veneers.

Whether pulling into your driveway or catching a parting glimpse in the rearview mirror, the character and charm of a Cultured Stone exterior makes a bold and lasting impression. Realtors call it "curb appeal." You'll call it utter perfection.

# Aspen Dressed Fieldstone 1/2" mortar joints

#### DRESSED FIELDSTONE















#### BLEND TO MIX, MATCH AND MESMERIZE.



# Chardonnay Old Country Fieldstone 1/2" mortar joints

#### OLD COUNTRY FIELDSTONE

Coastal Fog 1/2" mortar joints











#### DEL MARE LEDGESTONE®

 HEIGHT
 LENGTH
 THICKNESS
 CORNER RETURNS

 1\* - 9 ¼\*
 4 ½\* - 16\*