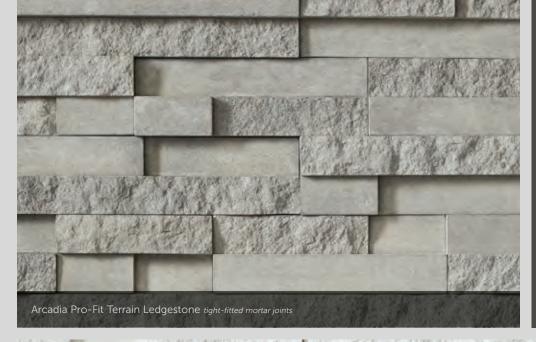

#### PRO-FIT® TERRAIN™ LEDGESTONE

CORNER RETURNS 4", 8", 12"

|                            | ACCESSORIES               | HEARTHSTONES        |
|----------------------------|---------------------------|---------------------|
| PRO-FIT® MODERA LEDGESTO   | NE                        |                     |
| CARBON                     | CARBON                    | GRAY, NIGHTFALL™    |
| INTAGLIO                   | INTAGLIO                  | GRAY, MARSH         |
| VELLUM                     | VELLUM                    | CREAM               |
| PRO-FIT® TERRAIN™ LEDGESTO |                           |                     |
| ARCADIA                    | CARBON, GRAY              | GRAY                |
| ARCTIC                     | CHAMPAGNE                 | CREAM               |
| ETHOS                      | INTAGLIO                  | CREAM, MARSH        |
| TREK                       | NIGHTFALL™                | NIGHTFALL™          |
| RIVER ROCK                 |                           |                     |
| EARTH BLEND                | TAUPE                     | BLOND, MARSH        |
| LAKE TAHOE                 | GRAY, TAUPE               | GRAY                |
| LAKESHORE                  | TAUPE                     | BLOND, CREAM, MARSH |
| ROCKFACE                   |                           |                     |
| BUCKS COUNTY               | FRENCH GRAY™, GRAY, TAUPE | GRAY, MARSH         |