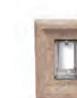

ELECTRICAL BOX: LARGE LIGHT FIXTURE

Gray (shown), Nightfall<sup>T</sup> Sable, Taupe 9 ½" x 15" x 1 ¾"

KEYSTONE

Champagne, Gray, Nightfall™,

Sable, Taupe (shown)

5 ½" x 8" x 10" x 1 7/8"

ELECTRICAL BOX: STANDARD LIGHT FIXTURE Gray, Nightfall™, Sable (shown), Taupe