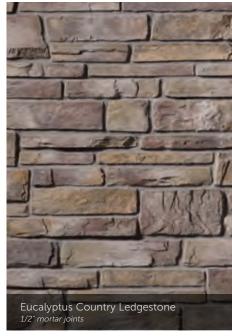

s

# Black Mountain® Pro-Fit Alpine Ledgestone tight-fitted mortar joints

#### PRO-FIT® ALPINE LEDGESTONE

LENGTH THICKNESS CORNER RETURNS 8", 12", 20" 34" – 2 1/4" 4", 8", 12"

















#### HEWN STONE™

PLEASE NOTE:
EACH SIZE IS SOLD SEPARATELY. MULTIPLE SIZES ARE SHOWN.

| SIZE | HEIGHT | LENGTH | THICKNESS | CORNER  |
|------|--------|--------|-----------|---------|
|      |        |        | 1 1/2"    |         |
| 314  |        |        | 1 1/2"    |         |
| 514  |        |        | 1 1/2"    | 3", 10" |
| 522  |        |        | 1 1/2"    | 3", 10" |
| 822  |        |        | 1 1/2"    | 3", 10" |









# Fossil Reef Coral Stone 1/2" mortar joints

### CAST-FIT®



Parchment™ Cast-Fit





CORAL STONE

Fossil Reef Coral Stone

#### COUNTRY LEDGESTONE



































# Aspen Southern Ledgestone 1/2" mortar joints

#### SOUTHERN LEDGESTONE























### A FIRST IMPRESSION SET IN STONE.

into your dream home? That excitement and pride never goes away when you enhance the exterior of your home with our Cultured Stone veneers.

Whether pulling into your driveway or catching a parting glimpse in the rearview mirror, the character and charm of a Cultured Stone exterior makes a bold and lasting impression. Realtors call it "curb appeal." You'll call it utter perfection.

# Aspen Dressed Fieldstone 1/2" mortar joints

#### DRESSED FIELDSTONE















#### BLEND TO MIX, MATCH AND MESMERIZE.



# Chardonnay Old Country Fieldstone 1/2" mortar joints

#### OLD COUNTRY FIELDSTONE

Coastal Fog 1/2" mortar joints











####