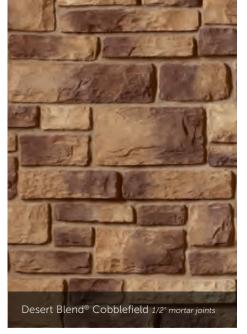

y affects the total square footage. And while a standard mortar joint is typically 1/2" in width, some stone textures allow for a dry stacked, tight-fitted joint to achieve a clean, tailored appearance.









#### ANCIENT VILLA LEDGESTONE<sup>®</sup>

THICKNESS CORNER RETURNS
1 1/4" - 1 3/4" 4" - 12"











A PAST REMEMBERED.

### A FUTURE IMAGINED.

Historically, artisan stonework has been used to dramatically define indoor settings—from prominent stacked-stone hearths to meticulously crafted mosaic floors. With Cultured Stone veneers, an exciting new era comes to life inside the home with cleverly designed interior creations that transform simple backsplashes, accent walls, columns and fireplaces into stunning works of timeless art.



# Chardonnay Cobblefield 1/2" mortar joints



#### COBBLEFIELD®











#### LIMESTONE









#### FALL IN LOVE WITH OUTDOOR LIVING.

If home is where the heart is, your outdoor space is where the real love affair is waiting to unfold. Think of it-a canvas of possibilities waiting to be designed and enjoyed with a gorgeous stone fireplace, a dramatic fountain or even an entire outdoor room. With Cultured Stone veneers serving as the backdrop, even the simplest outdoor activities become unforgettable moments all day long and deep into a moonlit night.





#### EUROPEAN CASTLE STONE





#### ROCKFACE

# Suede Drystack Ledgestone tight-fitted mortar joints

#### DRYSTACK LEDGESTONE

LENGTH THICKNESS CORNER RETURNS 4" – 16" 1 ½" – 2 ½" 2" – 10"





#### RIVER ROCK









#### STREAM STONE

THICKNESS CORNER RETURNS 1 ½" – 3 ½"