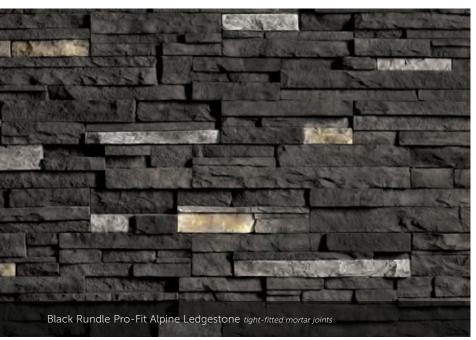

# Black Mountain® Pro-Fit Alpine Ledgestone tight-fitted mortar joints

#### PRO-FIT® ALPINE LEDGESTONE

LENGTH THICKNESS CORNER RETURNS 8", 12", 20" 34" – 2 1/4" 4", 8", 12"