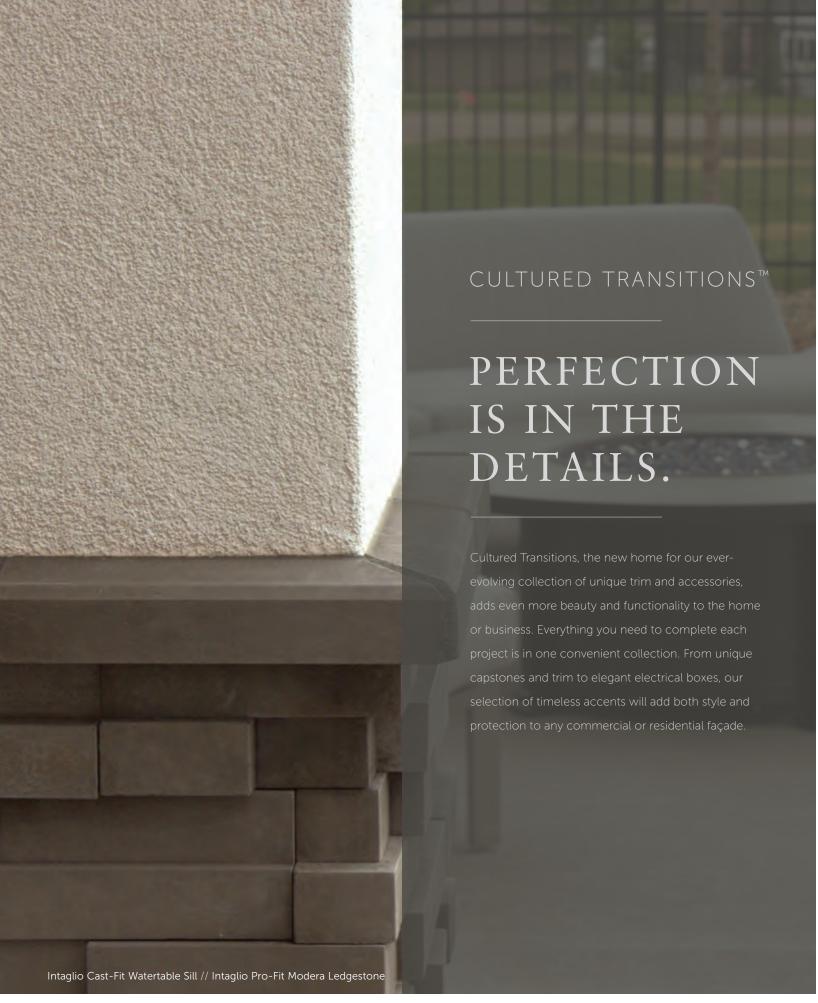

Champagne, Gray, Nightfall™, Sable (shown), Taupe 6" x 22" x 2 %"

WATERTABLE/SILL

Champagne, Gray, Nightfall™ Sable (shown), Taupe 2 ½" x 18" x 3"

**CULTURED TRANSITIONS** 

ARCHITECTURAL

STONE TRIM

CAST-FIT® WATERTABLE/SILL

Carbon (shown), French Gray™ Intaglio, Parchment™, Vellum 2 ½" x 18" x 3"

FLAGSTONE PIER CAP

Champagne (shown), Gray, Nightfall™, Sable, Taupe 24" x 24", 32" x 32" 2  $\frac{1}{2}$ " – 4  $\frac{1}{2}$ " thickness at peak