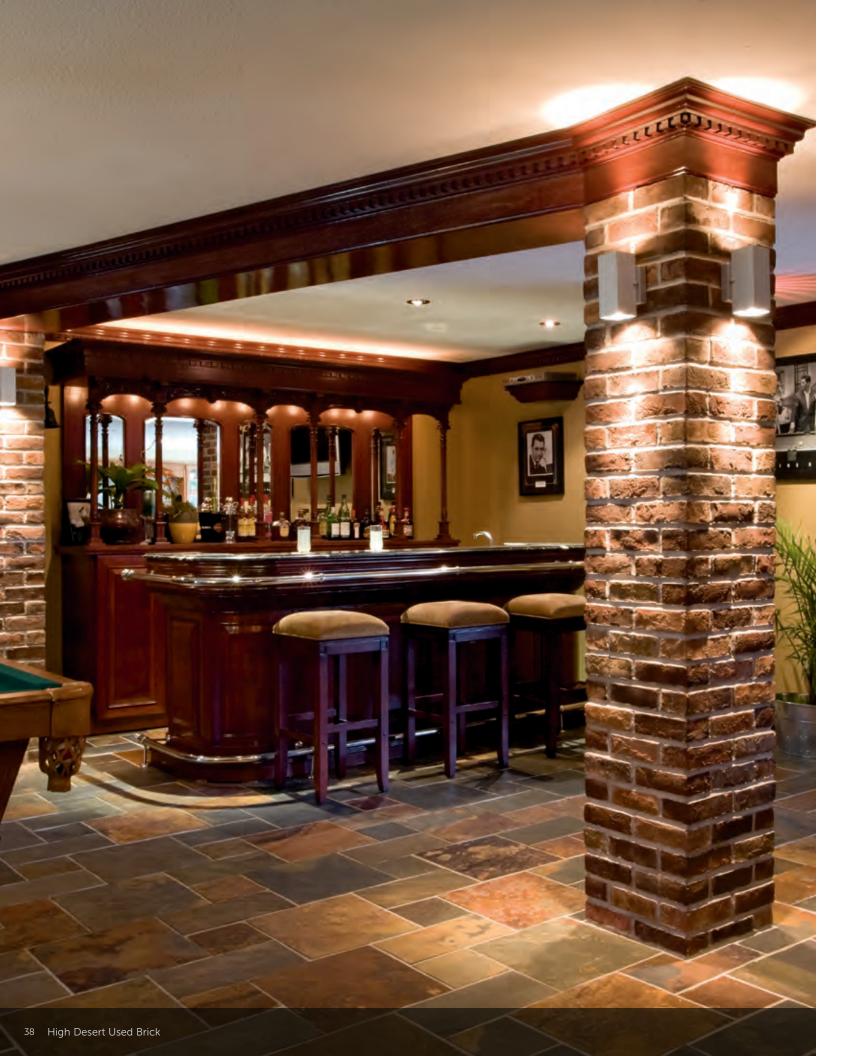

### A FUTURE IMAGINED.

Historically, artisan stonework has been used to dramatically define indoor settings—from prominent stacked-stone hearths to meticulously crafted mosaic floors. With Cultured Stone veneers, an exciting new era comes to life inside the home with cleverly designed interior creations that transform simple backsplashes, accent walls, columns and fireplaces into stunning works of timeless art.