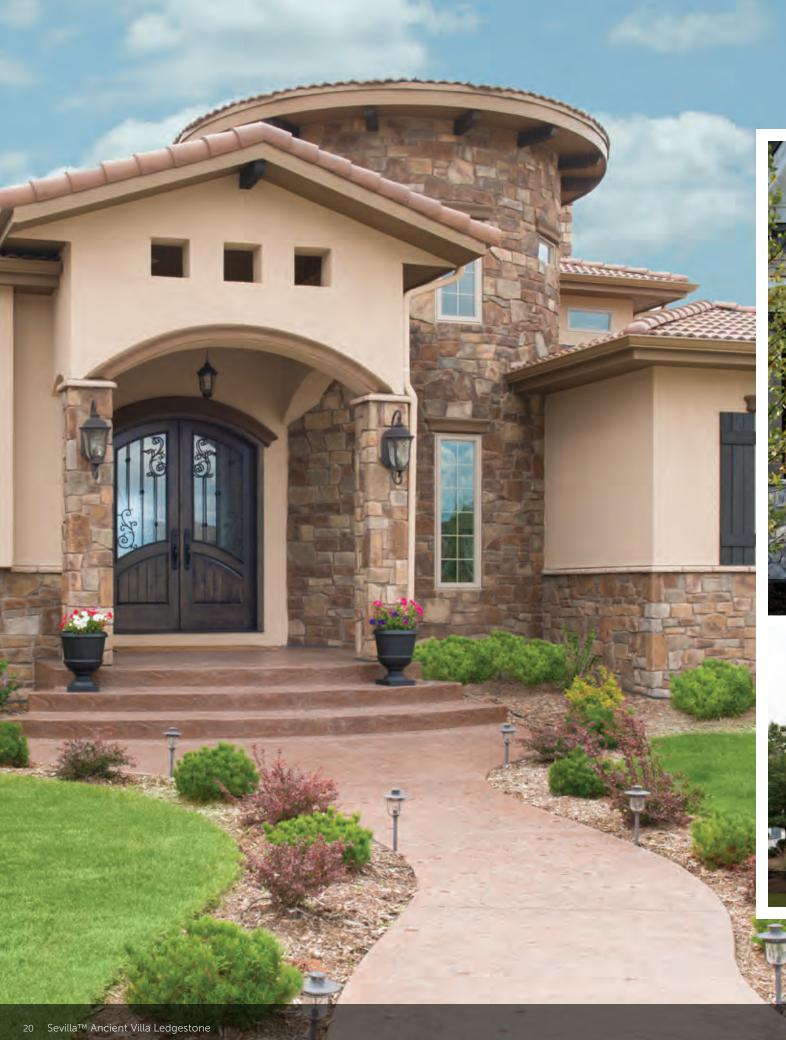

#### ANCIENT VILLA LEDGESTONE<sup>®</sup>

THICKNESS CORNER RETURNS
1 1/4" - 1 3/4" 4" - 12"

A PAST REMEMBERED.