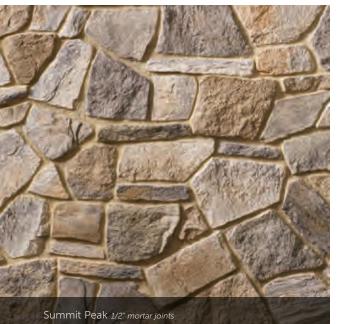

|                           | ACCESSORIES                               | HEARTHSTONES             |  |
|---------------------------|-------------------------------------------|--------------------------|--|
| DRESSED FIELDSTONE        |                                           |                          |  |
| ASPEN                     | FRENCH GRAY™, TAUPE                       | GRAY, MARSH              |  |
| BUCKS COUNTY              | FRENCH GRAY™, GRAY, TAUPE                 | GRAY, MARSH              |  |
| CHARDONNAY                | FRENCH GRAY™, TAUPE                       | CHARDONNAY, MARSH        |  |
| ECHO RIDGE®               | CARBON, GRAY, INTAGLIO,<br>NIGHTFALL™     | GRAY, NIGHTFALL™         |  |
| SEVILLA™                  | FRENCH GRAY™, SABLE,<br>TAUPE             | CHARDONNAY, MARSH, SABLE |  |
| WOLF CREEK®               | FRENCH GRAY™, NIGHTFALL™,<br>SABLE, TAUPE | MARSH, NIGHTFALL™, SABLE |  |
| DRYSTACK LEDGESTONE       |                                           |                          |  |
| CHARDONNAY                | FRENCH GRAY™, TAUPE                       | CHARDONNAY, MARSH        |  |
| SUEDE                     | FRENCH GRAY™, GRAY, INTAGLIO,<br>TAUPE    | GRAY, MARSH              |  |
| EUROPEAN CASTLE STON      |                                           | CDAV MADSH               |  |
| BUCKS COUNTY              | FRENCH GRAY™, GRAY, TAUPE                 | GRAY, MARSH              |  |
| CHARDONNAY                | FRENCH GRAY™, TAUPE                       | CHARDONNAY, MARSH        |  |
| HEWN STONE<br>FOUNDATION  | VELLUM                                    | CREAM                    |  |
| SPAN                      | CARBON, FRENCH GRAY™                      | GRAY                     |  |
| TALUS                     | CARBON, INTAGLIO, VELLUM                  | CREAM, MARSH             |  |
| LIMESTONE                 |                                           |                          |  |
| BUCKS COUNTY              | FRENCH GRAY™, GRAY, TAUPE                 | GRAY, MARSH              |  |
| CHARDONNAY                | FRENCH GRAY™, TAUPE                       | CHARDONNAY, MARSH        |  |
| GOLDEN BUCKEYE            | TAUPE                                     | MARSH                    |  |
| SUEDE                     | FRENCH GRAY™, GRAY, INTAGLIO,<br>TAUPE    | GRAY, MARSH              |  |
| OLD COUNTRY FIELDSTO      | NE                                        |                          |  |
| CHARDONNAY                | FRENCH GRAY™, TAUPE                       | CHARDONNAY, MARSH        |  |
| COASTAL FOG               | CHAMPAGNE, PARCHMENT™,<br>TAUPE           | BLOND, CREAM, MARSH      |  |
| ECHO RIDGE®               | CARBON, GRAY, INTAGLIO,<br>NIGHTFALL™     | GRAY, NIGHTFALL™         |  |
| SUMMIT PEAK               | FRENCH GRAY™, TAUPE, VELLUM               | GRAY, MARSH              |  |
| TUDOR                     | GRAY, NIGHTFALL™                          | GRAY, NIGHTFALL™         |  |
| PRO-FIT® ALPINE LEDGEST   | ONE                                       |                          |  |
| BLACK MOUNTAIN®           | GRAY, INTAGLIO, NIGHTFALL™                | GRAY, NIGHTFALL™         |  |
| BLACK RUNDLE              | GRAY, NIGHTFALL™                          | GRAY, NIGHTFALL™         |  |
| CHARDONNAY                | FRENCH GRAY™, TAUPE                       | CHARDONNAY, MARSH        |  |
| DARK RIDGE™               | GRAY, NIGHTFALL™                          | GRAY, NIGHTFALL™         |  |
| ECHO RIDGE®               | CARBON, GRAY, INTAGLIO,<br>NIGHTFALL™     | GRAY, NIGHTFALL™         |  |
| SUMMIT PEAK               | FRENCH GRAY™, TAUPE, VELLUM               | GRAY, MARSH              |  |
| PHEASANT                  | CARBON, GRAY                              | GRAY                     |  |
| UMBER CREEK               | FRENCH GRAY™, NIGHTFALL™,<br>SABLE, TAUPE | MARSH, NIGHTFALL™, SABLE |  |
| WINTERHAVEN <sup>TM</sup> | CHAMPAGNE, PARCHMENT™,<br>VELLUM          | CREAM                    |  |
|                           | ACCESSORIES                               | HEARTHSTONES             |  |
| PRO-FIT® LEDGESTONE       |                                           |                          |  |
| AUTUMN                    | FRENCH GRAY™, TAUPE                       | BLOND, MARSH             |  |
| GRAY                      | GRAY, INTAGLIO                            | GRAY                     |  |
| MOJAVE                    | FRENCH GRAY™, TAUPE                       | BLOND, MARSH             |  |
| PLATINUM                  | CHAMPAGNE, GRAY,<br>PARCHMENT™            | CREAM, GRAY              |  |
| SHALE                     | FRENCH GRAY™, GRAY, INTAGLIO,<br>TAUPE    | GRAY, MARSH              |  |
| SOUTHWEST BLEND           | CHAMPAGNE, PARCHMENT™                     | CREAM, BLOND             |  |