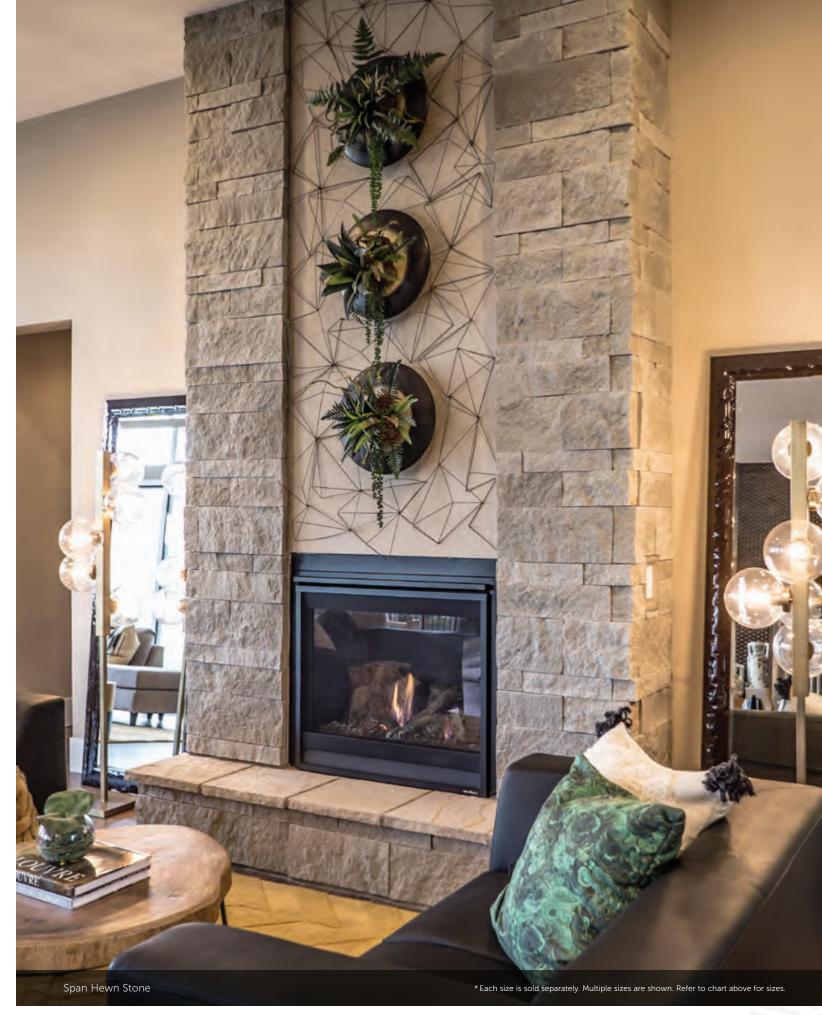

#### HEWN STONE™

PLEASE NOTE:
EACH SIZE IS SOLD SEPARATELY. MULTIPLE SIZES ARE SHOWN.

| SIZE | HEIGHT | LENGTH | THICKNESS | CORNER  |
|------|--------|--------|-----------|---------|
|      |        |        | 1 1/2"    |         |
| 314  |        |        | 1 1/2"    |         |
| 514  |        |        | 1 1/2"    | 3", 10" |
| 522  |        |        | 1 1/2"    | 3", 10" |
| 822  |        |        | 1 1/2"    | 3", 10" |