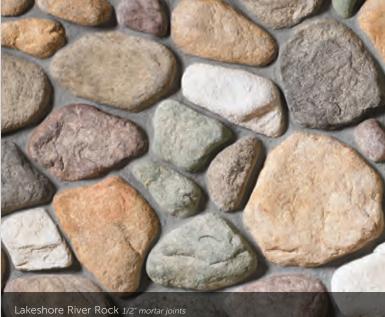

#### RIVER ROCK

|                            | ACCESSORIES               | HEARTHSTONES        |
|----------------------------|---------------------------|---------------------|
| PRO-FIT® MODERA LEDGESTO   | NE                        |                     |
| CARBON                     | CARBON                    | GRAY, NIGHTFALL™    |
| INTAGLIO                   | INTAGLIO                  | GRAY, MARSH         |
| VELLUM                     | VELLUM                    | CREAM               |
| PRO-FIT® TERRAIN™ LEDGESTO |                           |                     |
| ARCADIA                    | CARBON, GRAY              | GRAY                |
| ARCTIC                     | CHAMPAGNE                 | CREAM               |
| ETHOS                      | INTAGLIO                  | CREAM, MARSH        |
| TREK                       | NIGHTFALL™                | NIGHTFALL™          |
| RIVER ROCK                 |                           |                     |
| EARTH BLEND                | TAUPE                     | BLOND, MARSH        |
| LAKE TAHOE                 | GRAY, TAUPE               | GRAY                |
| LAKESHORE                  | TAUPE                     | BLOND, CREAM, MARSH |
| ROCKFACE                   |                           |                     |
| BUCKS COUNTY               | FRENCH GRAY™, GRAY, TAUPE | GRAY, MARSH         |