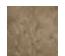

HEARTHSTONE

Blond, Chardonnay (shown), Cream, Gray, Marsh, Nightfall™, Sable 19" x 20" x 1 <sup>3</sup>/<sub>4</sub>"