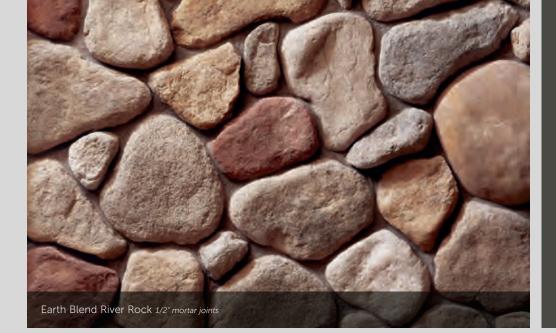

#### RIVER ROCK

|                            | ACCESSORIES               | HEARTHSTONES        |
|----------------------------|---------------------------|---------------------|
| PRO-FIT® MODERA LEDGESTO   | NE                        |                     |
| CARBON                     | CARBON                    | GRAY, NIGHTFALL™    |
| INTAGLIO                   | INTAGLIO                  | GRAY, MARSH         |
| VELLUM                     | VELLUM                    | CREAM               |
| PRO-FIT® TERRAIN™ LEDGESTO |                           |                     |
| ARCADIA                    | CARBON, GRAY              | GRAY                |
| ARCTIC                     | CHAMPAGNE                 | CREAM               |
| ETHOS                      | INTAGLIO                  | CREAM, MARSH        |
| TREK                       | NIGHTFALL™                | NIGHTFALL™          |
| RIVER ROCK                 |                           |                     |
| EARTH BLEND                | TAUPE                     | BLOND, MARSH        |
| LAKE TAHOE                 | GRAY, TAUPE               | GRAY                |
| LAKESHORE                  | TAUPE                     | BLOND, CREAM, MARSH |
| ROCKFACE                   |                           |                     |
| BUCKS COUNTY               | FRENCH GRAY™, GRAY, TAUPE | GRAY, MARSH         |