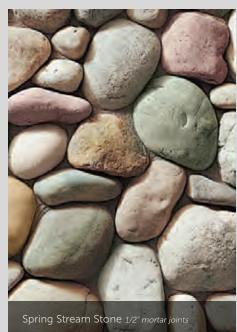

#### STREAM STONE

THICKNESS CORNER RETURNS 1 ½" – 3 ½" 4" – 9 ¼"

36 The product colors you see are as accurate as current photography and printing techniques allow. We suggest you look at product samples before you select colors.

|                     | ACCESSORIES                               | HEARTHSTONES             |
|---------------------|-------------------------------------------|--------------------------|
| SOUTHERN LEDGESTONE |                                           |                          |
| ASPEN               | FRENCH GRAY™, TAUPE                       | GRAY, MARSH              |
| BUCKS COUNTY        | FRENCH GRAY™, GRAY, TAUPE                 | GRAY, MARSH              |
| CHARDONNAY          | FRENCH GRAY™, TAUPE                       | CHARDONNAY, MARSH        |
| ECHO RIDGE®         | CARBON, GRAY, INTAGLIO,<br>NIGHTFALL™     | GRAY, NIGHTFALL™         |
| FOG                 | GRAY, TAUPE                               | CREAM, GRAY              |
| GRAY                | GRAY, INTAGLIO                            | GRAY                     |
| HUDSON BAY®         | FRENCH GRAY™, SABLE,<br>TAUPE             | CHARDONNAY, MARSH, SABLE |
| RUSTIC              | TAUPE                                     | BLOND, MARSH             |
| WOLF CREEK®         | FRENCH GRAY™, NIGHTFALL™,<br>SABLE, TAUPE | MARSH, NIGHTFALL™, SABLE |
| SCULPTED ASHLAR     |                                           |                          |
| SILVER SHORE        | CHAMPAGNE, VELLUM                         | CREAM                    |
| GROUSE              | CHAMPAGNE, VELLUM, TAUPE,<br>FRENCH GRAY™ | CREAM, MARSH             |
| FERROUS             | CARBON, NIGHTFALL, SABLE                  | NIGHTFALL, SABLE         |
| STREAM STONE        |                                           |                          |
| SPRING              | GRAY, TAUPE                               | GRAY, MARSH              |
| SUMMER              | CHAMPAGNE, TAUPE                          | BLOND, MARSH             |