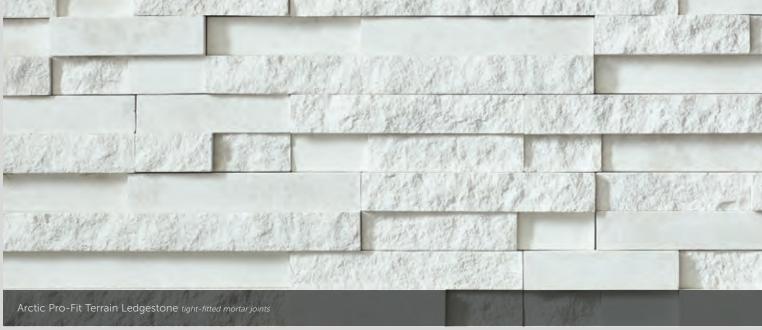

#### PRO-FIT® TERRAIN™ LEDGESTONE

CORNER RETURNS 4", 8", 12"

|                            | ACCESSORIES               | HEARTHSTONES        |
|----------------------------|---------------------------|---------------------|
| PRO-FIT® MODERA LEDGESTO   | NE                        |                     |
| CARBON                     | CARBON                    | GRAY, NIGHTFALL™    |
| INTAGLIO                   | INTAGLIO                  | GRAY, MARSH         |
| VELLUM                     | VELLUM                    | CREAM               |
| PRO-FIT® TERRAIN™ LEDGESTO |                           |                     |
| ARCADIA                    | CARBON, GRAY              | GRAY                |
| ARCTIC                     | CHAMPAGNE                 | CREAM               |
| ETHOS                      | INTAGLIO                  | CREAM, MARSH        |
| TREK                       | NIGHTFALL™                | NIGHTFALL™          |
| RIVER ROCK                 |                           |                     |
| EARTH BLEND                | TAUPE                     | BLOND, MARSH        |
| LAKE TAHOE                 | GRAY, TAUPE               | GRAY                |
| LAKESHORE                  | TAUPE                     | BLOND, CREAM, MARSH |
| ROCKFACE                   |                           |                     |
| BUCKS COUNTY               | FRENCH GRAY™, GRAY, TAUPE | GRAY, MARSH         |