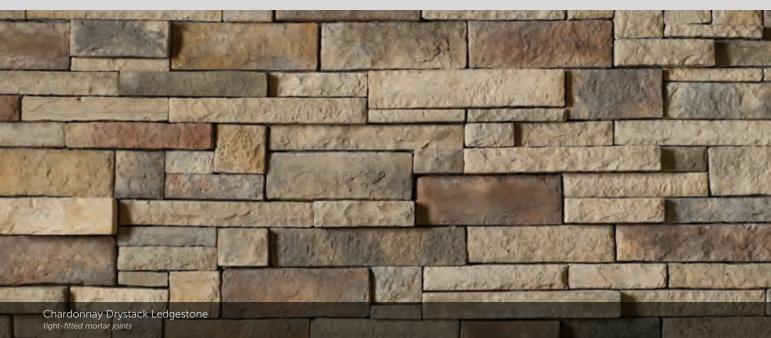

#### DRYSTACK LEDGESTONE

LENGTH THICKNESS CORNER RETURNS 4" – 16" 1 ½" – 2 ½" 2" – 10"