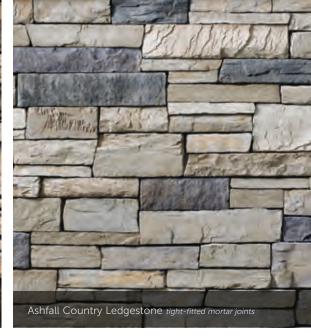

mortar joints

# Black Mountain® Pro-Fit Alpine Ledgestone tight-fitted mortar joints

#### PRO-FIT® ALPINE LEDGESTONE

LENGTH THICKNESS CORNER RETURNS 8", 12", 20" 34" – 2 1/4" 4", 8", 12"

















#### HEWN STONE™

PLEASE NOTE:
EACH SIZE IS SOLD SEPARATELY. MULTIPLE SIZES ARE SHOWN.

| SIZE | HEIGHT | LENGTH | THICKNESS | CORNER  |
|------|--------|--------|-----------|---------|
|      |        |        | 1 1/2"    |         |
| 314  |        |        | 1 1/2"    |         |
| 514  |        |        | 1 1/2"    | 3", 10" |
| 522  |        |        | 1 1/2"    | 3", 10" |
| 822  |        |        | 1 1/2"    | 3", 10" |









# Fossil Reef Coral Stone 1/2" mortar joints

### CAST-FIT®



Parchment™ Cast-Fit





CORAL STONE

Fossil Reef Coral Stone

#### COUNTRY LEDGESTONE



































# Aspen Southern Ledgestone 1/2" mortar joints

#### SOUTHERN LEDGESTONE























### A FIRST IMPRESSION SET IN STONE.

into your dream home? That excitement and pride never goes away when you enhance the exterior of your home with our Cultured Stone veneers.

Whether pulling into your driveway or catching a parting glimpse in the rearview mirror, the character and charm of a Cultured Stone exterior makes a bold and lasting impression. Realtors call it "curb appeal." You'll call it utter perfection.

# Aspen Dressed Fieldstone 1/2" mortar joints

#### DRESSED FIELDSTONE















#### BLEND TO MIX, MATCH AND MESMERIZE.



# Chardonnay Old Country Fieldstone 1/2" mortar joints

#### OLD COUNTRY FIELDSTONE

Coastal Fog 1/2" mortar joints