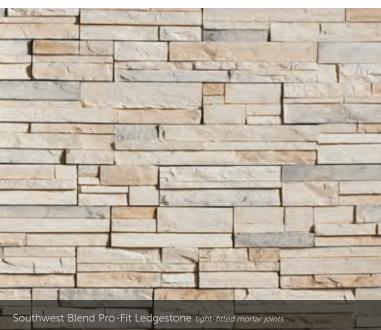

#### PRO-FIT® LEDGESTONE

LENGTH THICKNESS CORNER RETURNS 8", 12", 20" 1/2", 1 1/2" 4", 8", 12"

Mojave Pro-Fit Ledgestone tight-fitted mortar joints