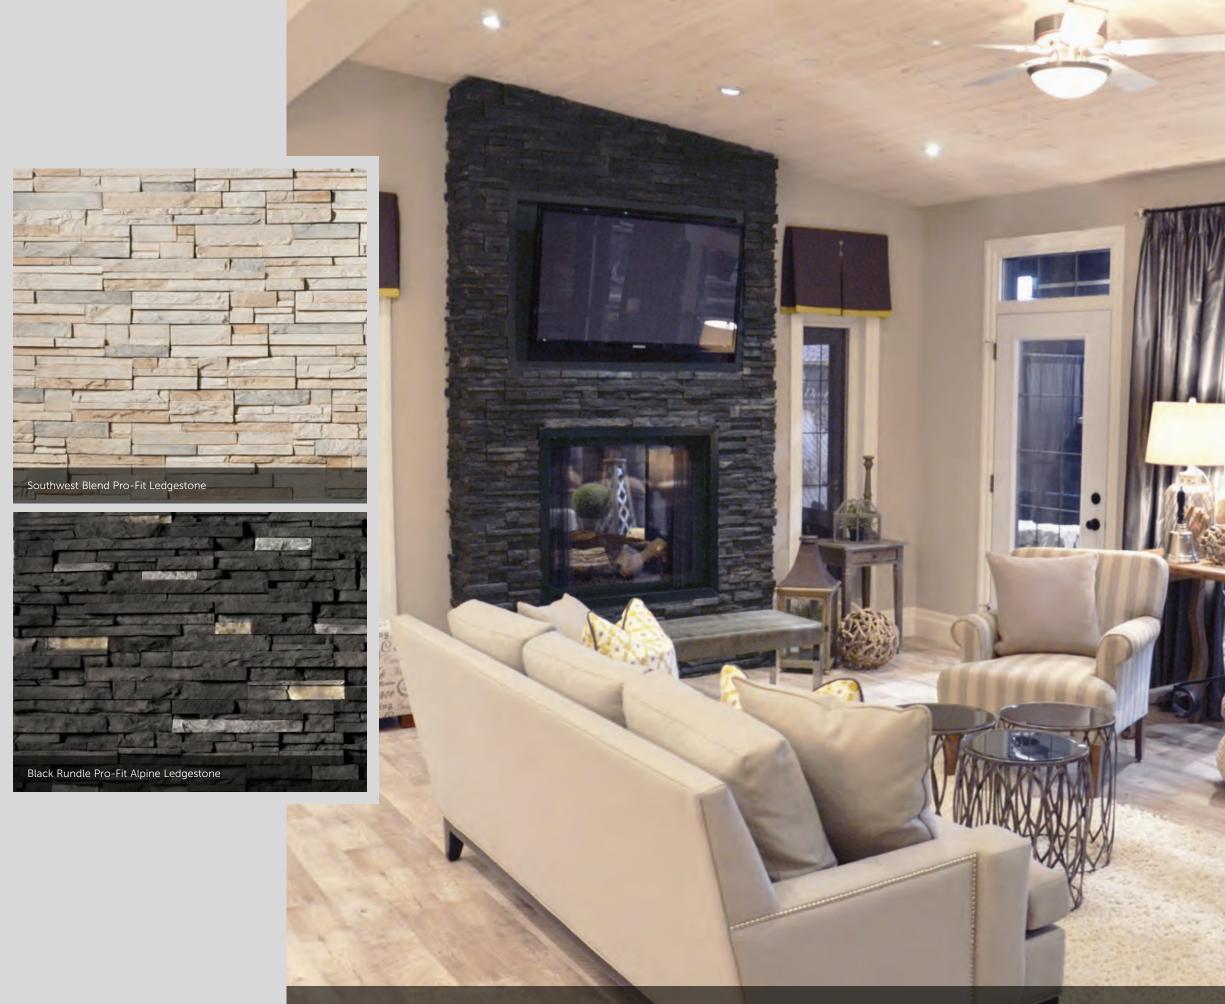

### A FUTURE IMAGINED.

Historically, artisan stonework has been used to dramatically define indoor settings—from prominent stacked-stone hearths to meticulously crafted mosaic floors. With Cultured Stone veneers, an exciting new era comes to life inside the home with cleverly designed interior creations that transform simple backsplashes, accent walls, columns and fireplaces into stunning works of timeless art.