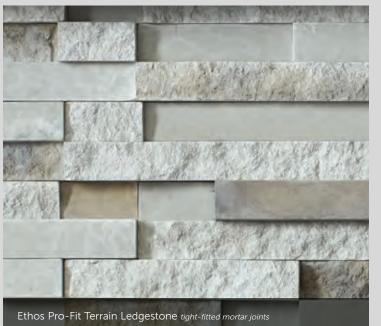

#### PRO-FIT® TERRAIN™ LEDGESTONE

CORNER RETURNS 4", 8", 12"

|                            | ACCESSORIES               | HEARTHSTONES        |
|----------------------------|---------------------------|---------------------|
| PRO-FIT® MODERA LEDGESTO   | NE                        |                     |
| CARBON                     | CARBON                    | GRAY, NIGHTFALL™    |
| INTAGLIO                   | INTAGLIO                  | GRAY, MARSH         |
| VELLUM                     | VELLUM                    | CREAM               |
| PRO-FIT® TERRAIN™ LEDGESTO |                           |                     |
| ARCADIA                    | CARBON, GRAY              | GRAY                |
| ARCTIC                     | CHAMPAGNE                 | CREAM               |
| ETHOS                      | INTAGLIO                  | CREAM, MARSH        |
| TREK                       | NIGHTFALL™                | NIGHTFALL™          |
| RIVER ROCK                 |                           |                     |
| EARTH BLEND                | TAUPE                     | BLOND, MARSH        |
| LAKE TAHOE                 | GRAY, TAUPE               | GRAY                |
| LAKESHORE                  | TAUPE                     | BLOND, CREAM, MARSH |
| ROCKFACE                   |                           |                     |
| BUCKS COUNTY               | FRENCH GRAY™, GRAY, TAUPE | GRAY, MARSH         |