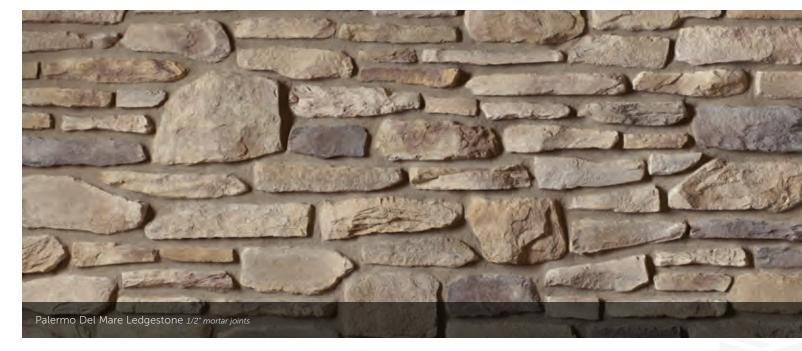

#### DEL MARE LEDGESTONE®

 HEIGHT
 LENGTH
 THICKNESS
 CORNER RETURNS

 1\* - 9 ¼\*
 4 ½\* - 16\*
 ¾\* - 1 ¾\*
 4\* - 12\*