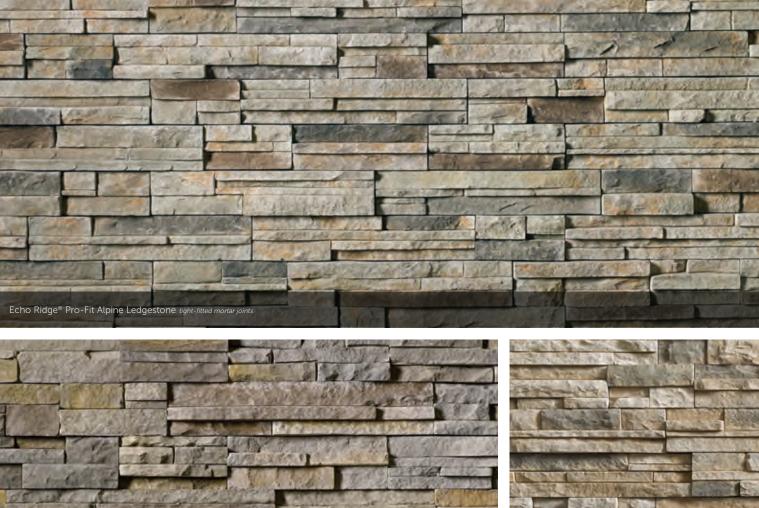

# Black Mountain® Pro-Fit Alpine Ledgestone tight-fitted mortar joints

#### PRO-FIT® ALPINE LEDGESTONE

LENGTH THICKNESS CORNER RETURNS 8", 12", 20" 34" – 2 1/4" 4", 8", 12"