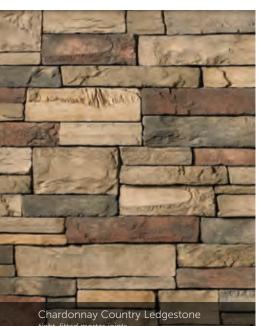

oints

# Black Mountain® Pro-Fit Alpine Ledgestone tight-fitted mortar joints

#### PRO-FIT® ALPINE LEDGESTONE

LENGTH THICKNESS CORNER RETURNS 8", 12", 20" 34" – 2 1/4" 4", 8", 12"

















#### HEWN STONE™

PLEASE NOTE:
EACH SIZE IS SOLD SEPARATELY. MULTIPLE SIZES ARE SHOWN.

| SIZE | HEIGHT | LENGTH | THICKNESS | CORNER  |
|------|--------|--------|-----------|---------|
|      |        |        | 1 1/2"    |         |
| 314  |        |        | 1 1/2"    |         |
| 514  |        |        | 1 1/2"    | 3", 10" |
| 522  |        |        | 1 1/2"    | 3", 10" |
| 822  |        |        | 1 1/2"    | 3", 10" |









# Fossil Reef Coral Stone 1/2" mortar joints

### CAST-FIT®



Parchment™ Cast-Fit





CORAL STONE

Fossil Reef Coral Stone

#### COUNTRY LEDGESTONE



































# Aspen Southern Ledgestone 1/2" mortar joints

#### SOUTHERN LEDGESTONE























### A FIRST IMPRESSION SET IN STONE.

into your dream home? That excitement and pride never goes away when you enhance the exterior of your home with our Cultured Stone veneers.

Whether pulling into your driveway or catching a parting glimpse in the rearview mirror, the character and charm of a Cultured Stone exterior makes a bold and lasting impression. Realtors call it "curb appeal." You'll call it utter perfection.

# Aspen Dressed Fieldstone 1/2" mortar joints

#### DRESSED FIELDSTONE















#### BLEND TO MIX, MATCH AND MESMERIZE.



# Chardonnay Old Country Fieldstone 1/2" mortar joints

#### OLD COUNTRY FIELDSTONE

Coastal Fog 1/2" mortar joints