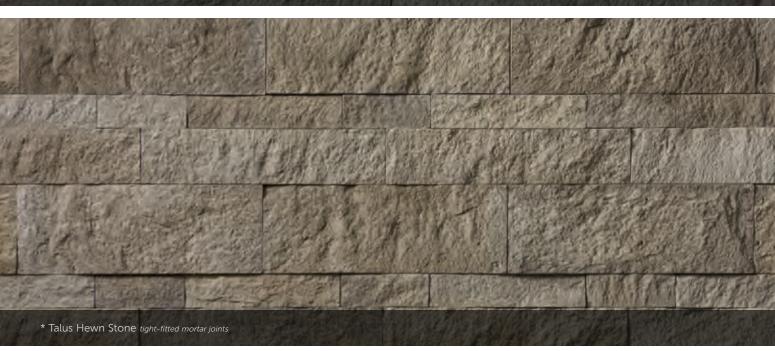

#### HEWN STONE™

PLEASE NOTE:
EACH SIZE IS SOLD SEPARATELY. MULTIPLE SIZES ARE SHOWN.

| SIZE | HEIGHT | LENGTH | THICKNESS | CORNER  |
|------|--------|--------|-----------|---------|
|      |        |        | 1 1/2"    |         |
| 314  |        |        | 1 1/2"    |         |
| 514  |        |        | 1 1/2"    | 3", 10" |
| 522  |        |        | 1 1/2"    | 3", 10" |
| 822  |        |        | 1 1/2"    | 3", 10" |