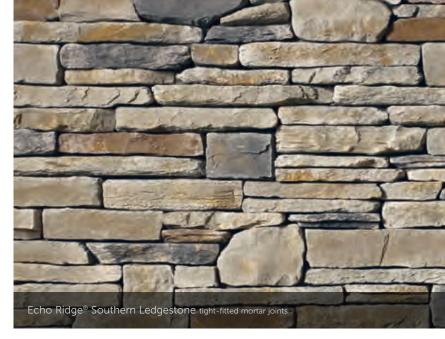

DGESTONE

LENGTH THICKNESS CORNER RETURNS 8", 12", 20" 34" – 2 1/4" 4", 8", 12"

















#### HEWN STONE™

PLEASE NOTE:
EACH SIZE IS SOLD SEPARATELY. MULTIPLE SIZES ARE SHOWN.

| SIZE | HEIGHT | LENGTH | THICKNESS | CORNER  |
|------|--------|--------|-----------|---------|
|      |        |        | 1 1/2"    |         |
| 314  |        |        | 1 1/2"    |         |
| 514  |        |        | 1 1/2"    | 3", 10" |
| 522  |        |        | 1 1/2"    | 3", 10" |
| 822  |        |        | 1 1/2"    | 3", 10" |









# Fossil Reef Coral Stone 1/2" mortar joints

### CAST-FIT®



Parchment™ Cast-Fit





CORAL STONE

Fossil Reef Coral Stone

#### COUNTRY LEDGESTONE



































# Aspen Southern Ledgestone 1/2" mortar joints

#### SOUTHERN LEDGESTONE























### A FIRST IMPRESSION SET IN STONE.

into your dream home? That excitement and pride never goes away when you enhance the exterior of your home with our Cultured Stone veneers.

Whether pulling into your driveway or catching a parting glimpse in the rearview mirror, the character and charm of a Cultured Stone exterior makes a bold and lasting impression. Realtors call it "curb appeal." You'll call it utter perfection.

# Aspen Dressed Fieldstone 1/2" mortar joints

#### DRESSED FIELDSTONE















#### BLEND TO MIX, MATCH AND MESMERIZE.



# Chardonnay Old Country Fieldstone 1/2" mortar joints

#### OLD COUNTRY FIELDSTONE

Coastal Fog 1/2" mortar joints











#### DEL MARE LEDGESTONE®

 HEIGHT
 LENGTH
 THICKNESS
 CORNER RETURNS

 1\* - 9 ¼\*
 4 ½\* - 16\*
 ¾\*