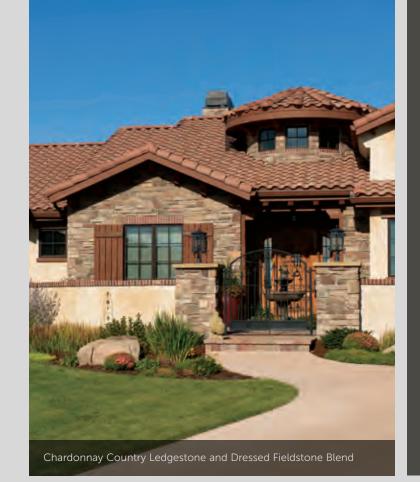

### A FIRST IMPRESSION SET IN STONE.

into your dream home? That excitement and pride never goes away when you enhance the exterior of your home with our Cultured Stone veneers.

Whether pulling into your driveway or catching a parting glimpse in the rearview mirror, the character and charm of a Cultured Stone exterior makes a bold and lasting impression. Realtors call it "curb appeal." You'll call it utter perfection.