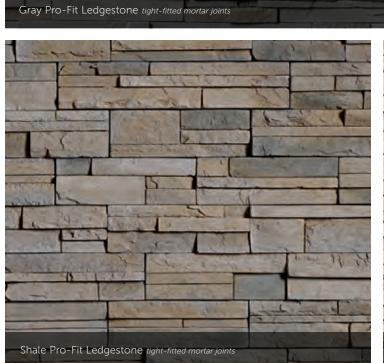

#### PRO-FIT® LEDGESTONE

LENGTH THICKNESS CORNER RETURNS 8", 12", 20" 1/2", 1 1/2" 4", 8", 12"

Mojave Pro-Fit Ledgestone tight-fitted mortar joints