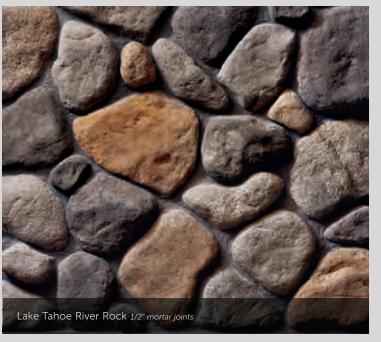

#### RIVER ROCK

|                            | ACCESSORIES               | HEARTHSTONES        |
|----------------------------|---------------------------|---------------------|
| PRO-FIT® MODERA LEDGESTO   | NE                        |                     |
| CARBON                     | CARBON                    | GRAY, NIGHTFALL™    |
| INTAGLIO                   | INTAGLIO                  | GRAY, MARSH         |
| VELLUM                     | VELLUM                    | CREAM               |
| PRO-FIT® TERRAIN™ LEDGESTO |                           |                     |
| ARCADIA                    | CARBON, GRAY              | GRAY                |
| ARCTIC                     | CHAMPAGNE                 | CREAM               |
| ETHOS                      | INTAGLIO                  | CREAM, MARSH        |
| TREK                       | NIGHTFALL™                | NIGHTFALL™          |
| RIVER ROCK                 |                           |                     |
| EARTH BLEND                | TAUPE                     | BLOND, MARSH        |
| LAKE TAHOE                 | GRAY, TAUPE               | GRAY                |
| LAKESHORE                  | TAUPE                     | BLOND, CREAM, MARSH |
| ROCKFACE                   |                           |                     |
| BUCKS COUNTY               | FRENCH GRAY™, GRAY, TAUPE | GRAY, MARSH         |