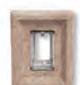

ELECTRICAL BOX: LARGE LIGHT FIXTURE

Gray (shown), Nightfall<sup>T</sup> Sable, Taupe 9 ½" x 15" x 1 ¾"

KEYSTONE

Champagne, Gray, Nightfall™,

Sable, Taupe (shown)

5 ½" x 8" x 10" x 1 7/8"

ELECTRICAL BOX: STANDARD LIGHT FIXTURE Gray, Nightfall™, Sable (shown), Taupe