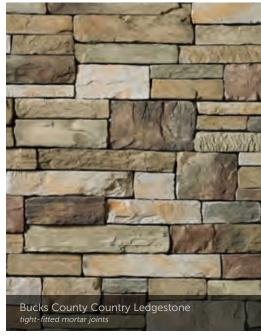

ar joints

# Black Mountain® Pro-Fit Alpine Ledgestone tight-fitted mortar joints

#### PRO-FIT® ALPINE LEDGESTONE

LENGTH THICKNESS CORNER RETURNS 8", 12", 20" 34" – 2 1/4" 4", 8", 12"

















#### HEWN STONE™

PLEASE NOTE:
EACH SIZE IS SOLD SEPARATELY. MULTIPLE SIZES ARE SHOWN.

| SIZE | HEIGHT | LENGTH | THICKNESS | CORNER  |
|------|--------|--------|-----------|---------|
|      |        |        | 1 1/2"    |         |
| 314  |        |        | 1 1/2"    |         |
| 514  |        |        | 1 1/2"    | 3", 10" |
| 522  |        |        | 1 1/2"    | 3", 10" |
| 822  |        |        | 1 1/2"    | 3", 10" |









# Fossil Reef Coral Stone 1/2" mortar joints

### CAST-FIT®



Parchment™ Cast-Fit





CORAL STONE

Fossil Reef Coral Stone

#### COUNTRY LEDGESTONE



































# Aspen Southern Ledgestone 1/2" mortar joints

#### SOUTHERN LEDGESTONE























### A FIRST IMPRESSION SET IN STONE.

into your dream home? That excitement and pride never goes away when you enhance the exterior of your home with our Cultured Stone veneers.

Whether pulling into your driveway or catching a parting glimpse in the rearview mirror, the character and charm of a Cultured Stone exterior makes a bold and lasting impression. Realtors call it "curb appeal." You'll call it utter perfection.

# Aspen Dressed Fieldstone 1/2" mortar joints

#### DRESSED FIELDSTONE















#### BLEND TO MIX, MATCH AND MESMERIZE.



# Chardonnay Old Country Fieldstone 1/2" mortar joints

#### OLD COUNTRY FIELDSTONE

Coastal Fog 1/2" mortar joints