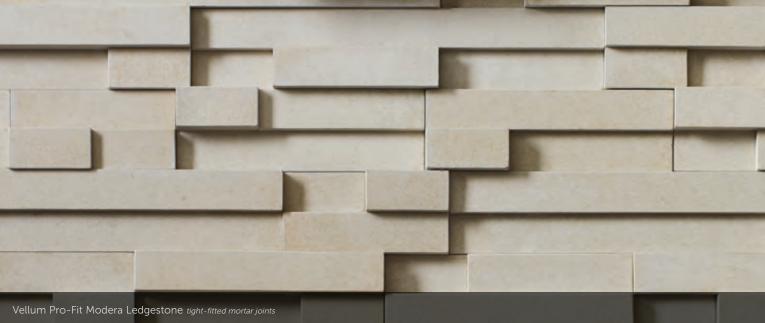

#### PRO-FIT® MODERA™ LEDGESTONE

CORNER RETURNS 4", 8", 12"

### CELEBRATING

THE SPACES IN BETWEEN.

While our gorgeous Cultured Stone veneers tend to be the center of attention, it's often the grouting styles in between that can really make a difference. Creating the right mortar joint for a project is a matter of choosing not only the perfect color, but also the right width—a choice that naturally affects the total square footage. And while a standard mortar joint is typically 1/2" in width, some stone textures allow for a dry stacked, tight-fitted joint to achieve a clean, tailored appearance.