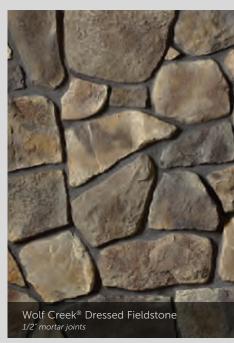

#### DRESSED FIELDSTONE

|                           | ACCESSORIES                               | HEARTHSTONES             |  |
|---------------------------|-------------------------------------------|--------------------------|--|
| DRESSED FIELDSTONE        |                                           |                          |  |
| ASPEN                     | FRENCH GRAY™, TAUPE                       | GRAY, MARSH              |  |
| BUCKS COUNTY              | FRENCH GRAY™, GRAY, TAUPE                 | GRAY, MARSH              |  |
| CHARDONNAY                | FRENCH GRAY™, TAUPE                       | CHARDONNAY, MARSH        |  |
| ECHO RIDGE®               | CARBON, GRAY, INTAGLIO,<br>NIGHTFALL™     | GRAY, NIGHTFALL™         |  |
| SEVILLA™                  | FRENCH GRAY™, SABLE,<br>TAUPE             | CHARDONNAY, MARSH, SABLE |  |
| WOLF CREEK®               | FRENCH GRAY™, NIGHTFALL™,<br>SABLE, TAUPE | MARSH, NIGHTFALL™, SABLE |  |
| DRYSTACK LEDGESTONE       |                                           |                          |  |
| CHARDONNAY                | FRENCH GRAY™, TAUPE                       | CHARDONNAY, MARSH        |  |
| SUEDE                     | FRENCH GRAY™, GRAY, INTAGLIO,<br>TAUPE    | GRAY, MARSH              |  |
| EUROPEAN CASTLE STON      |                                           | CDAV MADSH               |  |
| BUCKS COUNTY              | FRENCH GRAY™, GRAY, TAUPE                 | GRAY, MARSH              |  |
| CHARDONNAY                | FRENCH GRAY™, TAUPE                       | CHARDONNAY, MARSH        |  |
| HEWN STONE<br>FOUNDATION  | VELLUM                                    | CREAM                    |  |
| SPAN                      | CARBON, FRENCH GRAY™                      | GRAY                     |  |
| TALUS                     | CARBON, INTAGLIO, VELLUM                  | CREAM, MARSH             |  |
| LIMESTONE                 |                                           |                          |  |
| BUCKS COUNTY              | FRENCH GRAY™, GRAY, TAUPE                 | GRAY, MARSH              |  |
| CHARDONNAY                | FRENCH GRAY™, TAUPE                       | CHARDONNAY, MARSH        |  |
| GOLDEN BUCKEYE            | TAUPE                                     | MARSH                    |  |
| SUEDE                     | FRENCH GRAY™, GRAY, INTAGLIO,<br>TAUPE    | GRAY, MARSH              |  |
| OLD COUNTRY FIELDSTO      | NE                                        |                          |  |
| CHARDONNAY                | FRENCH GRAY™, TAUPE                       | CHARDONNAY, MARSH        |  |
| COASTAL FOG               | CHAMPAGNE, PARCHMENT™,<br>TAUPE           | BLOND, CREAM, MARSH      |  |
| ECHO RIDGE®               | CARBON, GRAY, INTAGLIO,<br>NIGHTFALL™     | GRAY, NIGHTFALL™         |  |
| SUMMIT PEAK               | FRENCH GRAY™, TAUPE, VELLUM               | GRAY, MARSH              |  |
| TUDOR                     | GRAY, NIGHTFALL™                          | GRAY, NIGHTFALL™         |  |
| PRO-FIT® ALPINE LEDGEST   | ONE                                       |                          |  |
| BLACK MOUNTAIN®           | GRAY, INTAGLIO, NIGHTFALL™                | GRAY, NIGHTFALL™         |  |
| BLACK RUNDLE              | GRAY, NIGHTFALL™                          | GRAY, NIGHTFALL™         |  |
| CHARDONNAY                | FRENCH GRAY™, TAUPE                       | CHARDONNAY, MARSH        |  |
| DARK RIDGE™               | GRAY, NIGHTFALL™                          | GRAY, NIGHTFALL™         |  |
| ECHO RIDGE®               | CARBON, GRAY, INTAGLIO,<br>NIGHTFALL™     | GRAY, NIGHTFALL™         |  |
| SUMMIT PEAK               | FRENCH GRAY™, TAUPE, VELLUM               | GRAY, MARSH              |  |
| PHEASANT                  | CARBON, GRAY                              | GRAY                     |  |
| UMBER CREEK               | FRENCH GRAY™, NIGHTFALL™,<br>SABLE, TAUPE | MARSH, NIGHTFALL™, SABLE |  |
| WINTERHAVEN <sup>TM</sup> | CHAMPAGNE, PARCHMENT™,<br>VELLUM          | CREAM                    |  |
|                           | ACCESSORIES                               | HEARTHSTONES             |  |
| PRO-FIT® LEDGESTONE       |                                           |                          |  |
| AUTUMN                    | FRENCH GRAY™, TAUPE                       | BLOND, MARSH             |  |
| GRAY                      | GRAY, INTAGLIO                            | GRAY                     |  |
| MOJAVE                    | FRENCH GRAY™, TAUPE                       | BLOND, MARSH             |  |
| PLATINUM                  | CHAMPAGNE, GRAY,<br>PARCHMENT™            | CREAM, GRAY              |  |
| SHALE                     | FRENCH GRAY™, GRAY, INTAGLIO,<br>TAUPE    | GRAY, MARSH              |  |
| SOUTHWEST BLEND           | CHAMPAGNE, PARCHMENT™                     | CREAM, BLOND             |  |