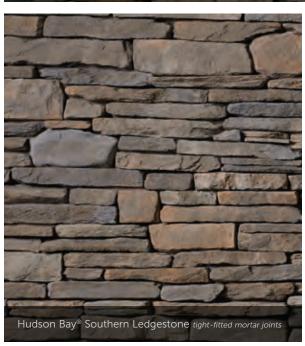

NE

LENGTH THICKNESS CORNER RETURNS 8", 12", 20" 34" – 2 1/4" 4", 8", 12"

















#### HEWN STONE™

PLEASE NOTE:
EACH SIZE IS SOLD SEPARATELY. MULTIPLE SIZES ARE SHOWN.

| SIZE | HEIGHT | LENGTH | THICKNESS | CORNER  |
|------|--------|--------|-----------|---------|
|      |        |        | 1 1/2"    |         |
| 314  |        |        | 1 1/2"    |         |
| 514  |        |        | 1 1/2"    | 3", 10" |
| 522  |        |        | 1 1/2"    | 3", 10" |
| 822  |        |        | 1 1/2"    | 3", 10" |









# Fossil Reef Coral Stone 1/2" mortar joints

### CAST-FIT®



Parchment™ Cast-Fit





CORAL STONE

Fossil Reef Coral Stone

#### COUNTRY LEDGESTONE



































# Aspen Southern Ledgestone 1/2" mortar joints

#### SOUTHERN LEDGESTONE























### A FIRST IMPRESSION SET IN STONE.

into your dream home? That excitement and pride never goes away when you enhance the exterior of your home with our Cultured Stone veneers.

Whether pulling into your driveway or catching a parting glimpse in the rearview mirror, the character and charm of a Cultured Stone exterior makes a bold and lasting impression. Realtors call it "curb appeal." You'll call it utter perfection.

# Aspen Dressed Fieldstone 1/2" mortar joints

#### DRESSED FIELDSTONE















#### BLEND TO MIX, MATCH AND MESMERIZE.



# Chardonnay Old Country Fieldstone 1/2" mortar joints

#### OLD COUNTRY FIELDSTONE

Coastal Fog 1/2" mortar joints











#### DEL MARE LEDGESTONE®

 HEIGHT
 LENGTH
 THICKNESS
 CORNER RETURNS

 1\* - 9 ¼\*
 4 ½\* - 16\*
 ¾\* - 1 ¾