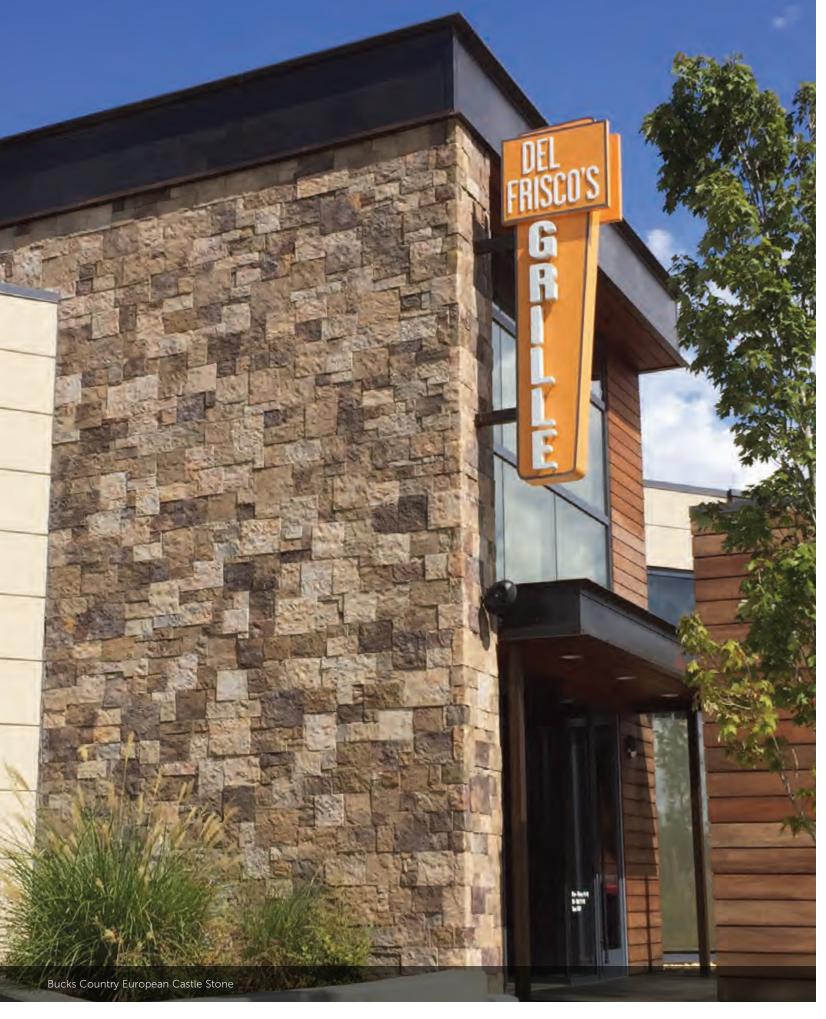

. With Cultured Stone veneers, an exciting new era comes to life inside the home with cleverly designed interior creations that transform simple backsplashes, accent walls, columns and fireplaces into stunning works of timeless art.



# Chardonnay Cobblefield 1/2" mortar joints



#### COBBLEFIELD®











#### LIMESTONE









#### FALL IN LOVE WITH OUTDOOR LIVING.

If home is where the heart is, your outdoor space is where the real love affair is waiting to unfold. Think of it-a canvas of possibilities waiting to be designed and enjoyed with a gorgeous stone fireplace, a dramatic fountain or even an entire outdoor room. With Cultured Stone veneers serving as the backdrop, even the simplest outdoor activities become unforgettable moments all day long and deep into a moonlit night.





#### EUROPEAN CASTLE STONE





#### ROCKFACE

# Suede Drystack Ledgestone tight-fitted mortar joints

#### DRYSTACK LEDGESTONE

LENGTH THICKNESS CORNER RETURNS 4" – 16" 1 ½" – 2 ½" 2" – 10"





#### RIVER ROCK









#### STREAM STONE

THICKNESS CORNER RETURNS 1 ½" – 3 ½" 4" – 9 ¼"

36 The product colors you see are as accurate as current photography and printing techniques allow. We suggest you look at product samples before you select colors.





#### CULTURED BRICK® VENEER

HEIGHT LENGTH THICKNESS CORNER RETURNS

Used Brick 21/6" - 21/6" 71/6" - 81/6" 3/4" 4", 8"

Handmade Brick 23/4" 81/16" 3/4", 51/6", 81/4"







CREATING THE

### ULTIMATE IMPULSE BUY.

Today's savvy consumer wants more than a product when they're out shopping—they also want a memorable experience. With Cul