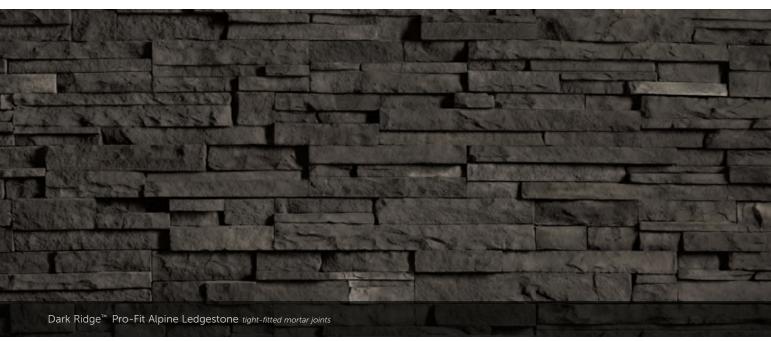

#### PRO-FIT® ALPINE LEDGESTONE

LENGTH THICKNESS CORNER RETURNS 8", 12", 20" 34" – 2 1/4" 4", 8", 12"