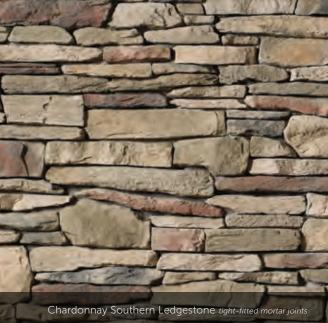

LEDGESTONE

LENGTH THICKNESS CORNER RETURNS 8", 12", 20" 34" – 2 1/4" 4", 8", 12"

















#### HEWN STONE™

PLEASE NOTE:
EACH SIZE IS SOLD SEPARATELY. MULTIPLE SIZES ARE SHOWN.

| SIZE | HEIGHT | LENGTH | THICKNESS | CORNER  |
|------|--------|--------|-----------|---------|
|      |        |        | 1 1/2"    |         |
| 314  |        |        | 1 1/2"    |         |
| 514  |        |        | 1 1/2"    | 3", 10" |
| 522  |        |        | 1 1/2"    | 3", 10" |
| 822  |        |        | 1 1/2"    | 3", 10" |









# Fossil Reef Coral Stone 1/2" mortar joints

### CAST-FIT®



Parchment™ Cast-Fit





CORAL STONE

Fossil Reef Coral Stone

#### COUNTRY LEDGESTONE



































# Aspen Southern Ledgestone 1/2" mortar joints

#### SOUTHERN LEDGESTONE























### A FIRST IMPRESSION SET IN STONE.

into your dream home? That excitement and pride never goes away when you enhance the exterior of your home with our Cultured Stone veneers.

Whether pulling into your driveway or catching a parting glimpse in the rearview mirror, the character and charm of a Cultured Stone exterior makes a bold and lasting impression. Realtors call it "curb appeal." You'll call it utter perfection.

# Aspen Dressed Fieldstone 1/2" mortar joints

#### DRESSED FIELDSTONE















#### BLEND TO MIX, MATCH AND MESMERIZE.



# Chardonnay Old Country Fieldstone 1/2" mortar joints

#### OLD COUNTRY FIELDSTONE

Coastal Fog 1/2" mortar joints











#### DEL MARE LEDGESTONE®

 HEIGHT
 LENGTH
 THICKNESS
 CORNER RETURNS

 1\* - 9 ¼\*
 4 ½\* - 16\*
 ¾