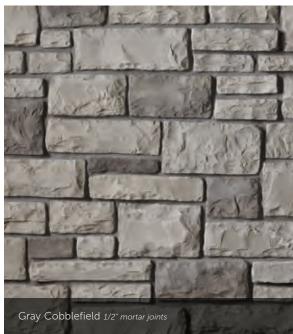

are footage. And while a standard mortar joint is typically 1/2" in width, some stone textures allow for a dry stacked, tight-fitted joint to achieve a clean, tailored appearance.









#### ANCIENT VILLA LEDGESTONE<sup>®</sup>

THICKNESS CORNER RETURNS
1 1/4" - 1 3/4" 4" - 12"











A PAST REMEMBERED.

### A FUTURE IMAGINED.

Historically, artisan stonework has been used to dramatically define indoor settings—from prominent stacked-stone hearths to meticulously crafted mosaic floors. With Cultured Stone veneers, an exciting new era comes to life inside the home with cleverly designed interior creations that transform simple backsplashes, accent walls, columns and fireplaces into stunning works of timeless art.



# Chardonnay Cobblefield 1/2" mortar joints



#### COBBLEFIELD®











#### LIMESTONE









#### FALL IN LOVE WITH OUTDOOR LIVING.

If home is where the heart is, your outdoor space is where the real love affair is waiting to unfold. Think of it-a canvas of possibilities waiting to be designed and enjoyed with a gorgeous stone fireplace, a dramatic fountain or even an entire outdoor room. With Cultured Stone veneers serving as the backdrop, even the simplest outdoor activities become unforgettable moments all day long and deep into a moonlit night.





#### EUROPEAN CASTLE STONE





#### ROCKFACE

# Suede Drystack Ledgestone tight-fitted mortar joints

#### DRYSTACK LEDGESTONE

LENGTH THICKNESS CORNER RETURNS 4" – 16" 1 ½" – 2 ½" 2" – 10"





#### RIVER ROCK









#### STREAM STONE

THICKNESS CORNER RETURNS 1 ½" – 3 ½" 4" – 9 ¼"

36 The produ