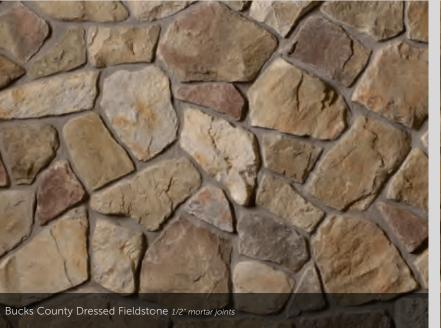

| 3", 10" |









# Fossil Reef Coral Stone 1/2" mortar joints

### CAST-FIT®



Parchment™ Cast-Fit





CORAL STONE

Fossil Reef Coral Stone

#### COUNTRY LEDGESTONE



































# Aspen Southern Ledgestone 1/2" mortar joints

#### SOUTHERN LEDGESTONE























### A FIRST IMPRESSION SET IN STONE.

into your dream home? That excitement and pride never goes away when you enhance the exterior of your home with our Cultured Stone veneers.

Whether pulling into your driveway or catching a parting glimpse in the rearview mirror, the character and charm of a Cultured Stone exterior makes a bold and lasting impression. Realtors call it "curb appeal." You'll call it utter perfection.

# Aspen Dressed Fieldstone 1/2" mortar joints

#### DRESSED FIELDSTONE















#### BLEND TO MIX, MATCH AND MESMERIZE.



# Chardonnay Old Country Fieldstone 1/2" mortar joints

#### OLD COUNTRY FIELDSTONE

Coastal Fog 1/2" mortar joints











#### DEL MARE LEDGESTONE®

 HEIGHT
 LENGTH
 THICKNESS
 CORNER RETURNS

 1\* - 9 ¼\*
 4 ½\* - 16\*
 ¾\* - 1 ¾\*
 4\* - 12\*





### CELEBRATING

THE SPACES IN BETWEEN.

While our gorgeous Cultured Stone veneers tend to be the center of attention, it's often the grouting styles in between that can really make a difference. Creating the right mortar joint for a project is a matter of choosing not only the perfect color, but also the right width—a choice that naturally affects the total square footage. And while a standard mortar joint is typically 1/2" in width, some stone textures allow for a dry stacked, tigh