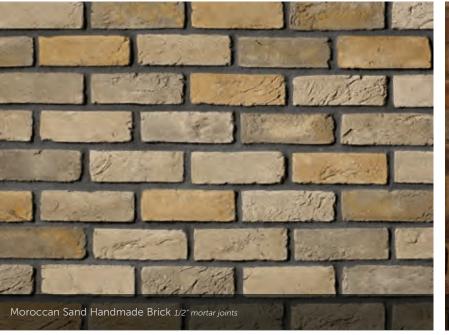

#### CULTURED BRICK® VENEER

HEIGHT LENGTH THICKNESS CORNER RETURNS

Used Brick 21/6" - 21/6" 71/6" - 81/6" 3/4" 4", 8"

Handmade Brick 23/4" 81/16" 3/4", 51/6", 81/4"

CREATING THE