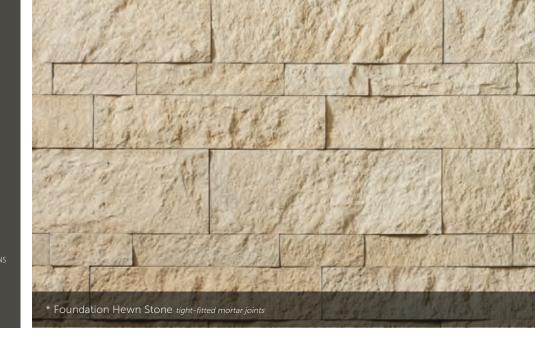

#### HEWN STONE™

PLEASE NOTE:
EACH SIZE IS SOLD SEPARATELY. MULTIPLE SIZES ARE SHOWN.

| SIZE | HEIGHT | LENGTH | THICKNESS | CORNER  |
|------|--------|--------|-----------|---------|
|      |        |        | 1 1/2"    |         |
| 314  |        |        | 1 1/2"    |         |
| 514  |        |        | 1 1/2"    | 3", 10" |
| 522  |        |        | 1 1/2"    | 3", 10" |
| 822  |        |        | 1 1/2"    | 3", 10" |