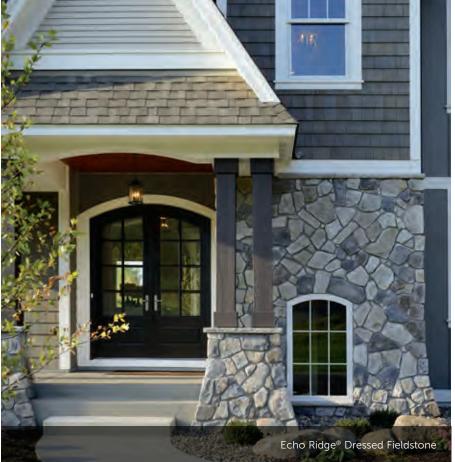

TH THICKNESS CORNER RETURNS 8", 12", 20" 34" – 2 1/4" 4", 8", 12"

















#### HEWN STONE™

PLEASE NOTE:
EACH SIZE IS SOLD SEPARATELY. MULTIPLE SIZES ARE SHOWN.

| SIZE | HEIGHT | LENGTH | THICKNESS | CORNER  |
|------|--------|--------|-----------|---------|
|      |        |        | 1 1/2"    |         |
| 314  |        |        | 1 1/2"    |         |
| 514  |        |        | 1 1/2"    | 3", 10" |
| 522  |        |        | 1 1/2"    | 3", 10" |
| 822  |        |        | 1 1/2"    | 3", 10" |









# Fossil Reef Coral Stone 1/2" mortar joints

### CAST-FIT®



Parchment™ Cast-Fit





CORAL STONE

Fossil Reef Coral Stone

#### COUNTRY LEDGESTONE



































# Aspen Southern Ledgestone 1/2" mortar joints

#### SOUTHERN LEDGESTONE























### A FIRST IMPRESSION SET IN STONE.

into your dream home? That excitement and pride never goes away when you enhance the exterior of your home with our Cultured Stone veneers.

Whether pulling into your driveway or catching a parting glimpse in the rearview mirror, the character and charm of a Cultured Stone exterior makes a bold and lasting impression. Realtors call it "curb appeal." You'll call it utter perfection.

# Aspen Dressed Fieldstone 1/2" mortar joints

#### DRESSED FIELDSTONE















#### BLEND TO MIX, MATCH AND MESMERIZE.



# Chardonnay Old Country Fieldstone 1/2" mortar joints

#### OLD COUNTRY FIELDSTONE

Coastal Fog 1/2" mortar joints











#### DEL MARE LEDGESTONE®

 HEIGHT
 LENGTH
 THICKNESS
 CORNER RETURNS

 1\* - 9 ¼\*
 4 ½\* - 16\*
 ¾\* - 1 ¾\*
 4\*