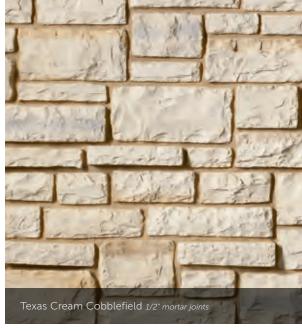

footage. And while a standard mortar joint is typically 1/2" in width, some stone textures allow for a dry stacked, tight-fitted joint to achieve a clean, tailored appearance.









#### ANCIENT VILLA LEDGESTONE<sup>®</sup>

THICKNESS CORNER RETURNS
1 1/4" - 1 3/4" 4" - 12"











A PAST REMEMBERED.

### A FUTURE IMAGINED.

Historically, artisan stonework has been used to dramatically define indoor settings—from prominent stacked-stone hearths to meticulously crafted mosaic floors. With Cultured Stone veneers, an exciting new era comes to life inside the home with cleverly designed interior creations that transform simple backsplashes, accent walls, columns and fireplaces into stunning works of timeless art.



# Chardonnay Cobblefield 1/2" mortar joints



#### COBBLEFIELD®











#### LIMESTONE









#### FALL IN LOVE WITH OUTDOOR LIVING.

If home is where the heart is, your outdoor space is where the real love affair is waiting to unfold. Think of it-a canvas of possibilities waiting to be designed and enjoyed with a gorgeous stone fireplace, a dramatic fountain or even an entire outdoor room. With Cultured Stone veneers serving as the backdrop, even the simplest outdoor activities become unforgettable moments all day long and deep into a moonlit night.





#### EUROPEAN CASTLE STONE





#### ROCKFACE

# Suede Drystack Ledgestone tight-fitted mortar joints

#### DRYSTACK LEDGESTONE

LENGTH THICKNESS CORNER RETURNS 4" – 16" 1 ½" – 2 ½" 2" – 10"





#### RIVER ROCK









#### STREAM STONE

THICKNESS CORNER RETURNS 1 ½" – 3 ½" 4" – 9 ¼"

36 The product c