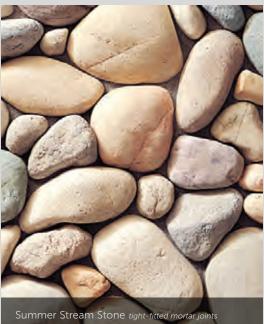

#### STREAM STONE

THICKNESS CORNER RETURNS 1 ½" – 3 ½" 4" – 9 ¼"

36 The product colors you see are as accurate as current photography and printing techniques allow. We suggest you look at product samples before you select colors.