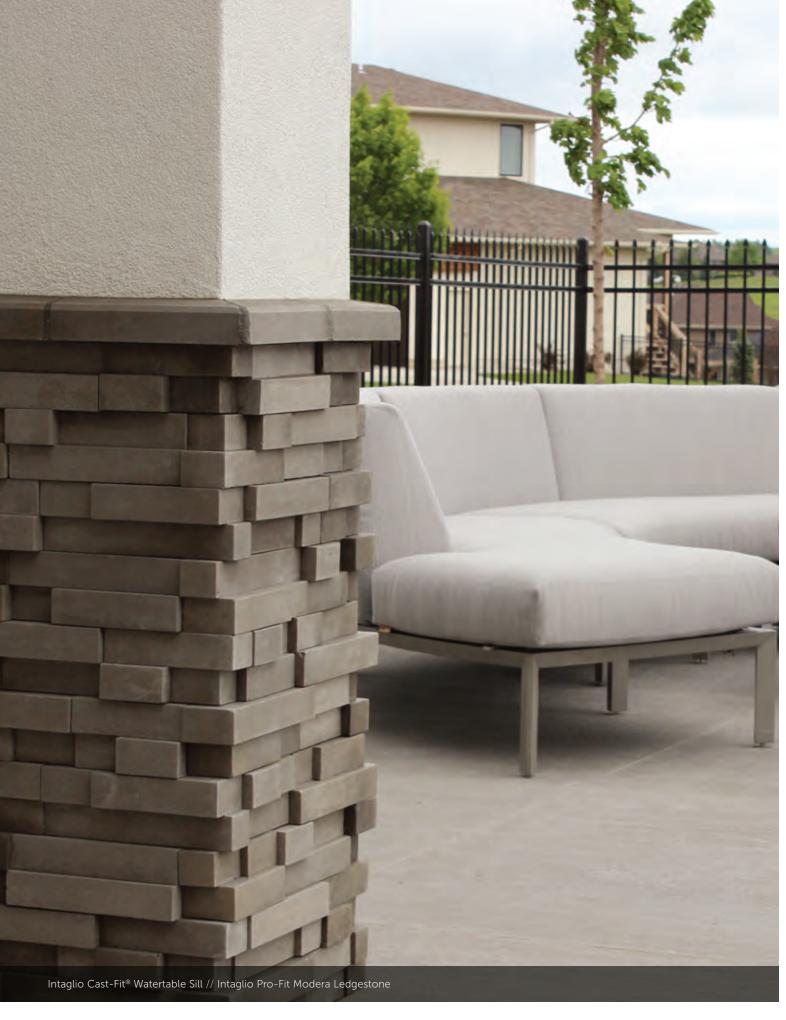

Champagne, Gray, Nightfall™, Sable (shown), Taupe 6" x 22" x 2 %"

WATERTABLE/SILL

Champagne, Gray, Nightfall™ Sable (shown), Taupe 2 ½" x 18" x 3"

**CULTURED TRANSITIONS** 

ARCHITECTURAL

STONE TRIM

CAST-FIT® WATERTABLE/SILL