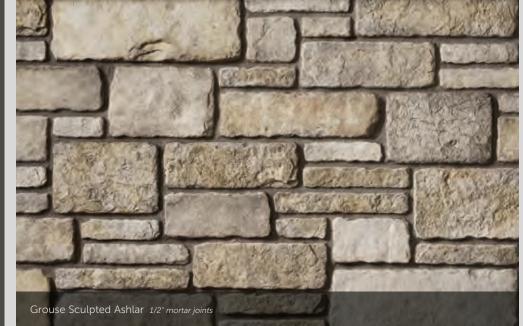

|                     | ACCESSORIES                               | HEARTHSTONES             |
|---------------------|-------------------------------------------|--------------------------|
| SOUTHERN LEDGESTONE |                                           |                          |
| ASPEN               | FRENCH GRAY™, TAUPE                       | GRAY, MARSH              |
| BUCKS COUNTY        | FRENCH GRAY™, GRAY, TAUPE                 | GRAY, MARSH              |
| CHARDONNAY          | FRENCH GRAY™, TAUPE                       | CHARDONNAY, MARSH        |
| ECHO RIDGE®         | CARBON, GRAY, INTAGLIO,<br>NIGHTFALL™     | GRAY, NIGHTFALL™         |
| FOG                 | GRAY, TAUPE                               | CREAM, GRAY              |
| GRAY                | GRAY, INTAGLIO                            | GRAY                     |
| HUDSON BAY®         | FRENCH GRAY™, SABLE,<br>TAUPE             | CHARDONNAY, MARSH, SABLE |
| RUSTIC              | TAUPE                                     | BLOND, MARSH             |
| WOLF CREEK®         | FRENCH GRAY™, NIGHTFALL™,<br>SABLE, TAUPE | MARSH, NIGHTFALL™, SABLE |
| SCULPTED ASHLAR     |                                           |                          |
| SILVER SHORE        | CHAMPAGNE, VELLUM                         | CREAM                    |
| GROUSE              | CHAMPAGNE, VELLUM, TAUPE,<br>FRENCH GRAY™ | CREAM, MARSH             |
| FERROUS             | CARBON, NIGHTFALL, SABLE                  | NIGHTFALL, SABLE         |
| STREAM STONE        |                                           |                          |
| SPRING              | GRAY, TAUPE                               | GRAY, MARSH              |
| SUMMER              | CHAMPAGNE, TAUPE                          | BLOND, MARSH             |