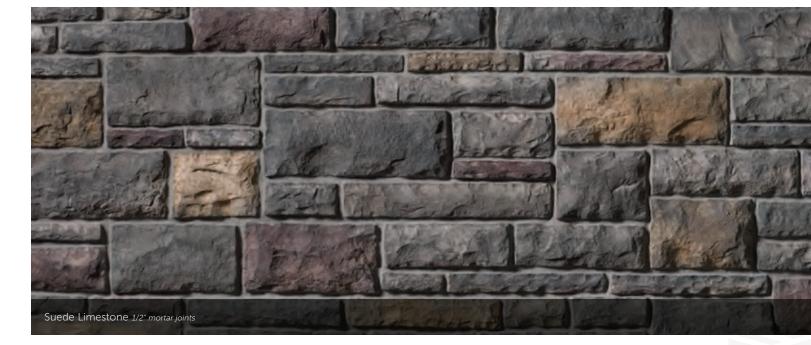

# Suede Drystack Ledgestone tight-fitted mortar joints

#### DRYSTACK LEDGESTONE

LENGTH THICKNESS CORNER RETURNS 4" – 16" 1 ½" – 2 ½" 2" – 10"