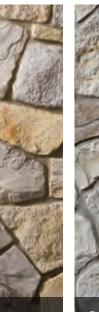

### CELEBRATING

THE SPACES IN BETWEEN.

While our gorgeous Cultured Stone veneers tend to be the center of attention, it's often the grouting styles in between that can really make a difference. Creating the right mortar joint for a project is a matter of choosing not only the perfect color, but also the right width—a choice that naturally affects the total square footage. And while a standard mortar joint is typically 1/2" in width, some stone textures allow for a dry stacked, tight-fitted joint to achieve a clean, tailored appearance.