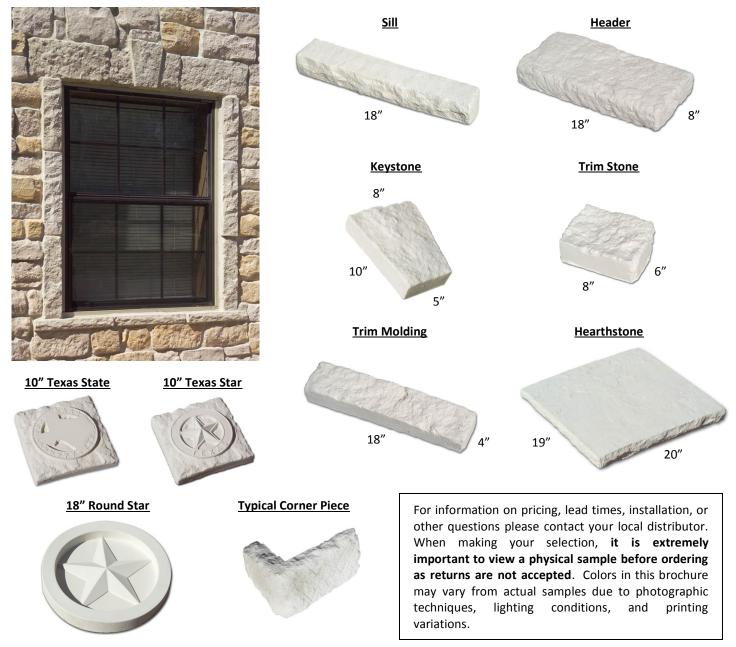

Country Ledge



Matagorda Luxroc™



Mountain River Rock



Solano River Rock



Alamo Limestone



Antique Red Luxbrick™



San Francisco Luxbrick™



Chesapeake Luxbrick<sup>™</sup>



Old Town Luxbrick™

## **CTION GUIDE**



**Texas Gold Chalk** 



Rattlesnake Chalk



Austin Stone



Dallas County Cobble



Comanche Ledgestone



Dallas County Ledgestone



**Hickory Ledgestone** 



Siena Ledgestone



Hill Country Fieldstone



Mountain Fieldstone



Siena Fieldstone



Dallas County Fieldstone



Solano Country Ledge



Camden Luxroc™



Cambridge Luxroc™



Brazoria Luxroc™



Palo Pinto Limestone



Hilltop Limestone



Oklahoma Limestone



Leuders Limestone



Austin Stack Stone



Marble Stack Stone



Mesquite Stack Stone



Parkwood Stack Stone

## **TRIM & ACCESSORIES**



## MANUFACTURER'S LIMITED WARRANTY

Texas Stone Designs' products are covered for a period of **75 years** from the date of purchase when used on a structure which conforms to local building codes and when installed in accordance with the manufacturer's installation instructions. Texas Stone Designs will provide, free of charge, new materials to replace any materials determined to be defective. This warranty is limited to the original purchaser and may not be transferred to any subsequent owner. This warranty does not cover damage resulting from: (1) Settlement of the building or other wall movement; (2) Contact with chemicals or paint; (3) Discoloration due to airborne contaminants; or (4) Staining or oxidation. This warranty covers only manufacturing defects in Texas Stone Designs' man